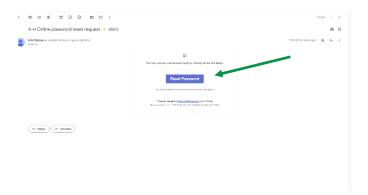

Check your email account, the email will come from "4-H Online" Click "Reset Password"

And then use that password and email address to sign in. You will use this for reenrollment this year and to make your entries on FairEntry: <a href="http://Rensselaer-County4H.fairentry.com">http://Rensselaer-County4H.fairentry.com</a>