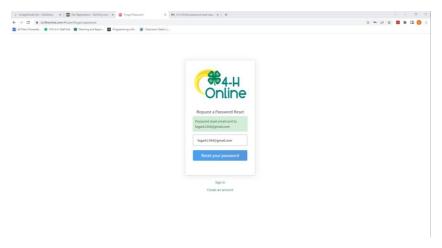

How to make a 4-H Online Account: <a href="https://v2.4honline.com/#/user/sign-in">https://v2.4honline.com/#/user/sign-in</a>

Click the link and choose "Forgot password"

Enter the email we have on file for you and click "Reset your password." If you are unsure of the email we have call the office at 518-272-4210 or email Eileen at <a href="mailto:emailto:emailto:emailto:emailto:emailto:emailto:emailto:emailto:emailto:emailto:emailto:emailto:emailto:emailto:emailto:emailto:emailto:emailto:emailto:emailto:emailto:emailto:emailto:emailto:emailto:emailto:emailto:emailto:emailto:emailto:emailto:emailto:emailto:emailto:emailto:emailto:emailto:emailto:emailto:emailto:emailto:emailto:emailto:emailto:emailto:emailto:emailto:emailto:emailto:emailto:emailto:emailto:emailto:emailto:emailto:emailto:emailto:emailto:emailto:emailto:emailto:emailto:emailto:emailto:emailto:emailto:emailto:emailto:emailto:emailto:emailto:emailto:emailto:emailto:emailto:emailto:emailto:emailto:emailto:emailto:emailto:emailto:emailto:emailto:emailto:emailto:emailto:emailto:emailto:emailto:emailto:emailto:emailto:emailto:emailto:emailto:emailto:emailto:emailto:emailto:emailto:emailto:emailto:emailto:emailto:emailto:emailto:emailto:emailto:emailto:emailto:emailto:emailto:emailto:emailto:emailto:emailto:emailto:emailto:emailto:emailto:emailto:emailto:emailto:emailto:emailto:emailto:emailto:emailto:emailto:emailto:emailto:emailto:emailto:emailto:emailto:emailto:emailto:emailto:emailto:emailto:emailto:emailto:emailto:emailto:emailto:emailto:emailto:emailto:emailto:emailto:emailto:emailto:emailto:emailto:emailto:emailto:emailto:emailto:emailto:emailto:emailto:emailto:emailto:emailto:emailto:emailto:emailto:emailto:emailto:emailto:emailto:emailto:emailto:emailto:emailto:emailto:emailto:emailto:emailto:emailto:emailto:emailto:emailto:emailto:emailto:emailto:emailto:emailto:emailto:emailto:emailto:emailto:emailto:emailto:emailto:emailto:emailto:emailto:emailto:emailto:emailto:emailto:emailto:emailto:emailto:emailto:emailto:emailto:emailto:emailto:emailto:emailto:emailto:emailto:emailto:emailto:emailto:emailto:emailto:emailto:emailto:emailto:emailto:emailto:emailto:emailto:emailto:emailto:emailto:emailto:emailto:emailto:ema