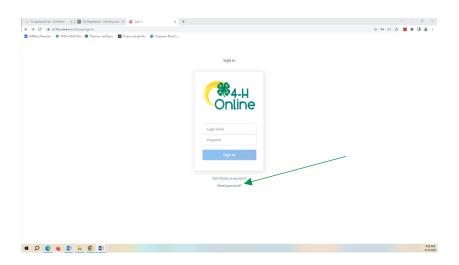

How to make a 4-H Online Account: <a href="https://v2.4honline.com/#/user/sign-in">https://v2.4honline.com/#/user/sign-in</a>

Click the link and choose "Forgot password"

Enter the email we have on file for you and click "Reset your password." If you are unsure of the email we have call the office at 518-272-4210 or email Eileen at <a href="mailto:emailto:emailto:emailto:emailto:emailto:emailto:emailto:emailto:emailto:emailto:emailto:emailto:emailto:emailto:emailto:emailto:emailto:emailto:emailto:emailto:emailto:emailto:emailto:emailto:emailto:emailto:emailto:emailto:emailto:emailto:emailto:emailto:emailto:emailto:emailto:emailto:emailto:emailto:emailto:emailto:emailto:emailto:emailto:emailto:emailto:emailto:emailto:emailto:emailto:emailto:emailto:emailto:emailto:emailto:emailto:emailto:emailto:emailto:emailto:emailto:emailto:emailto:emailto:emailto:emailto:emailto:emailto:emailto:emailto:emailto:emailto:emailto:emailto:emailto:emailto:emailto:emailto:emailto:emailto:emailto:emailto:emailto:emailto:emailto:emailto:emailto:emailto:emailto:emailto:emailto:emailto:emailto:emailto:emailto:emailto:emailto:emailto:emailto:emailto:emailto:emailto:emailto:emailto:emailto:emailto:emailto:emailto:emailto:emailto:emailto:emailto:emailto:emailto:emailto:emailto:emailto:emailto:emailto:emailto:emailto:emailto:emailto:emailto:emailto:emailto:emailto:emailto:emailto:emailto:emailto:emailto:emailto:emailto:emailto:emailto:emailto:emailto:emailto:emailto:emailto:emailto:emailto:emailto:emailto:emailto:emailto:emailto:emailto:emailto:emailto:emailto:emailto:emailto:emailto:emailto:emailto:emailto:emailto:emailto:emailto:emailto:emailto:emailto:emailto:emailto:emailto:emailto:emailto:emailto:emailto:emailto:emailto:emailto:emailto:emailto:emailto:emailto:emailto:emailto:emailto:emailto:emailto:emailto:emailto:emailto:emailto:emailto:emailto:emailto:emailto:emailto:emailto:emailto:emailto:emailto:emailto:emailto:emailto:emailto:emailto:emailto:emailto:emailto:emailto:emailto:emailto:emailto:emailto:emailto:emailto:emailto:emailto:emailto:emailto:emailto:emailto:emailto:emailto:emailto:emailto:emailto:emailto:emailto:emailto:emailto:emailto:emailto:emailto:emailto:emailto:emailto:emailto:emailto:ema