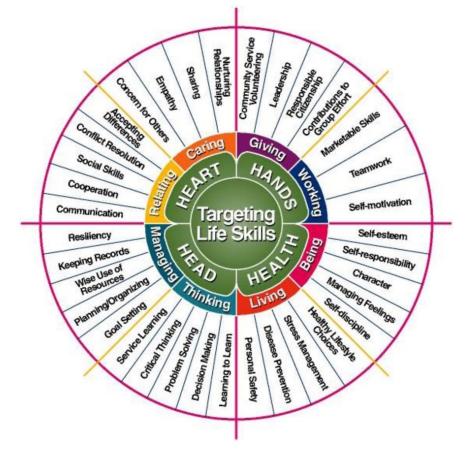

In the following space, list any cause for low production or a sudden drop in production for the current lactation.

4-H Targeting Life Skills Wheel Questions
Each 4-H member must complete 1 skills wheel and attach to 1 record

8-10 year olds - write a short paragraph about 30 words or less using the Targeting Life Skills Wheel to select **1** life skill you learned from this 4-H project and explain how the project taught you this skill.

11-13 year olds – write two short paragraphs about 30 words or less for each paragraph using the Targeting Life Skills Wheel to select 2 life skills you learned from this 4-H project and explain how the project taught you this skill. The 2 life skills must be from a different category on the chart (Head, Heart, Hands Health) for example one from Head and 1 from Heart but Not 2 from Head or Not 2 from Heart.

14-18 year olds – write four short paragraphs about 30 words or less for each paragraph using the Targeting Life Skills Wheel to select 4 life skills you learned from this 4-H project and explain how the project taught you this skill. There must be 1 life skill from each of the 4 categories Head, Heart, Hands Health.