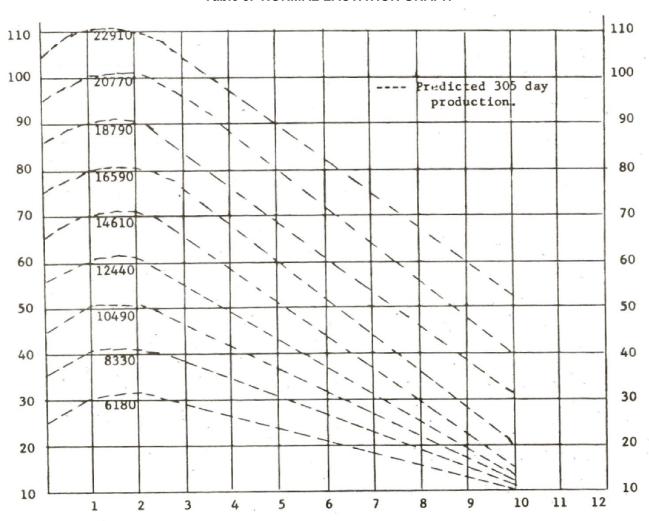

**Table 5. NORMAL LACTATION GRAPH** 

Plot the production of your cow for each month for all lactations. **Use a different color for each lactation and indicate which lactation**. The level of production where your cow peaks will indicate her potential. Variations from the normal may indicate where improved feeding or management is needed.