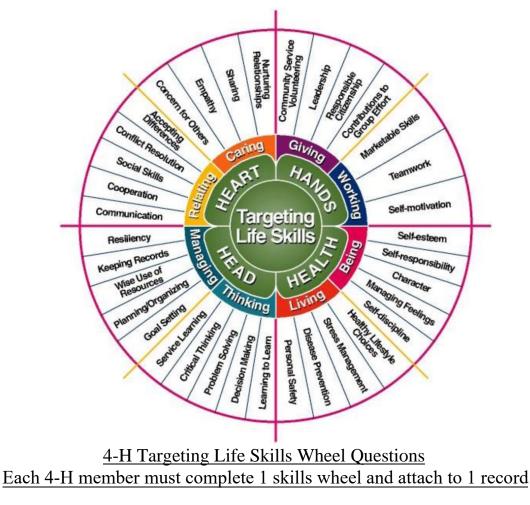

1. What skills did you learn or improve this year?

2. What was your favorite part of this project?

 $\underline{8-10 \text{ year olds}}$  - write a short paragraph about 30 words or less using the Targeting Life Skills Wheel to select **1** life skill you learned from this 4-H project and explain how the project taught you this skill.

<u>11-13 year olds</u> – write two short paragraphs about 30 words or less for each paragraph using the Targeting Life Skills Wheel to select **2** life skills you learned from this 4-H project and explain how the project taught you this skill. The 2 life skills must be from a different category on the chart (Head, Heart, Hands Health) for example one from Head and 1 from Heart but Not 2 from Head or Not 2 from Heart.

14-18 year olds – write four short paragraphs about 30 words or less for each paragraph using the Targeting Life Skills Wheel to select **4** life skills you learned from this 4-H project and explain how the project taught you this skill. There must be 1 life skill from each of the 4 categories Head, Heart, Hands Health.