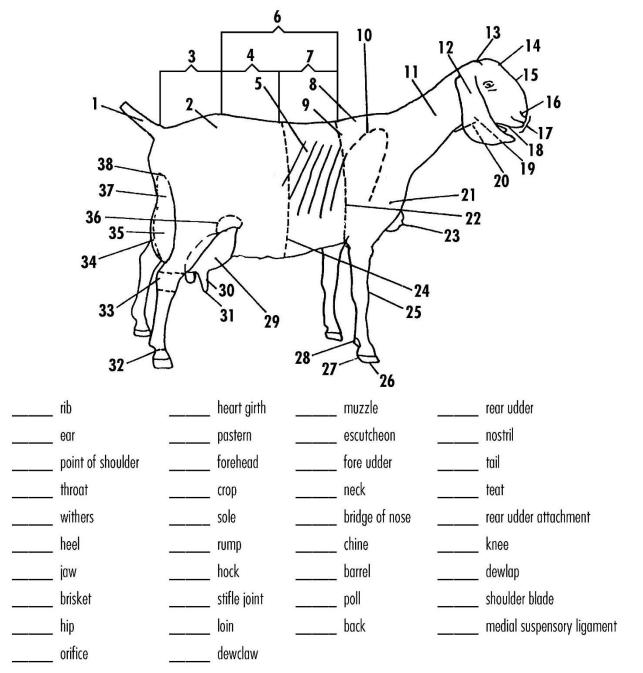

**Parts of a Goat** Label the numbered items in the diagram below.

References: Goat Resource 4-H Handbook; Goat Livestock Learning Laboratory Kit Prepared By: Jodi Black, State Extension Associate, 4-H/Animal Sciences; Andrea Auker, Animal Sciences Student