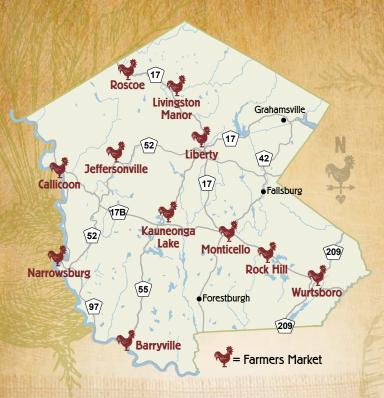

## REASONS TO SHOP **ALL 11 Farmers Markets!**

- Kids ALWAYS Welcome!
- Get FREE Recipe Ideas & Tips
- Meet the Farmers (They love meeting you!)
- Support Our Local Economy
- Discover New Foods
- Enjoy the Seasons!
- Connect with Your Neighbors
- Special Events
- Enjoy Just-Picked Fruits & Vegetables...
- ...Plus Meat, Eggs, Dairy, Baked Goods, Syrup & More!

## **2023 MARKET SCHEDULE**

**Barryville Farmers' Market** SATURDAYS / 10am-1pm

May 20 - Oct. 28

**United Methodist Church** 3045 Scenic Route 97 • Barryville, NY barryvillefarmersmarket.org

FMNP SFMNP FCC

#### Callicoon Farmers' Market **OUTDOOR MARKET**

SUNDAYS / 11am-2pm April - Nov.

Callicoon Creek Park A. Dorrer Drive . Callicoon, NY

#### **INDOOR MARKET**

SUNDAYS / 11am-2pm Dec. 2023-March 2024

**Delaware Youth Center** 8 Creamery Road • Callicoon, NY callicoonfarmersmarket.org

FMNP SFMNP FCC

## **Jeffersonville Farmers' Market**

SUNDAYS / 10am-1pm May 21-Sept. 4

4906 NY-52 • Jeffersonville, NY 12748 jeffersonvillefarmersmarket.com

## Kauneonga Lake Farmers' Market

SATURDAYS / 11am-2pm June 24-Sept. 2

3594 State Route 55 . Kauneonga Lake, NY kauneongalakefarmersmarket.org

FMNP SFMNP FCC

### **Liberty Farmers' Market**

FRIDAYS / 3pm-6pm

June 23-Sept. 1

Creekside Park 119 North Main Street • Liberty, NY

Operated by Catskill Mountainkeeper catskillmountainkeeper.org

FMNP SFMNP SNAP FCC

SUNDAYS / 10am-2pm May 28 - Oct. 8

62 Main St. . Livingston Manor, NY livingstonmanorny.com

FMNP SFMNP FCC

## **Mamakating Farmers' Market**

FRIDAYS / 4pm-7pm May 26 - Sept. 29

2948 Route 209 • Wurtsboro, NY mamakatingfarmersmarket.com

#### Narrowsburg Farmers' Market SATURDAYS / 10am-1pm

May 20 - Oct. 28

**Behind The Narrowsburg Union** 7 Erie Avenue • Narrowsburg, NY narrowsburgfarmersmarket.org

#### Sullivan Fresh Monticello Farmers Market

THURSDAYS / 10am-1pm

June 29-Sept. 28

10 Jefferson Street • Monticello, NY Behind the Ted Stroebele Recreation Center

Operated by Cornell Cooperative Extension Sullivan County sullivanfreshmarkets.org

#### **Rock Hill Farmers' Market** SATURDAYS / 10am-1pm

June 3-Sept. 30

223 Rock Hill Drive • Rock Hill, NY rockhillfarmersmarket.com

FMNP SFMNP FCC

## Roscoe Farmers' Market

SUNDAYS / 10am-2pm

May 21-Oct. 8 Niforatos Field

1978 Old Route 17 • Roscoe, NY roscoeny.com