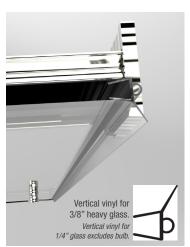

The Rotolo Lux also features an innovative "Quiet Capture" system, that includes a unique center guide and bumpers that hold the doors securely, minimizing noise while the doors are in motion and creating a luxurious feel.

**GLASS OPTIONS:** Includes the industry's largest variety for both 3/8" & 1/4" models.

The QUIET CAPTURE difference: Including uniquely engineered center guide and lower bumpers, as well as superior vertical vinyls, the Quiet Capture System creates a quiet, luxurious feel while the doors are in motion, and protects and holds them securely in place while they are at rest.