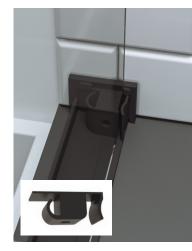

The Rotolo Lux also features an innovative "Quiet Capture" system, that includes a unique center guide and bumpers that hold the doors securely, minimizing noise while the doors are in motion and creating a luxurious feel.

**GLASS OPTIONS:** Includes the industry's largest variety for both 3/8" & 1/4" models.

The QUIET CAPTURE difference: Including uniquely engineered center guide and lower bumpers, as well as superior vertical vinyls, the Quiet Capture System creates a quiet, luxurious feel while the doors are in motion, and protects and holds them securely in place while they are at rest.