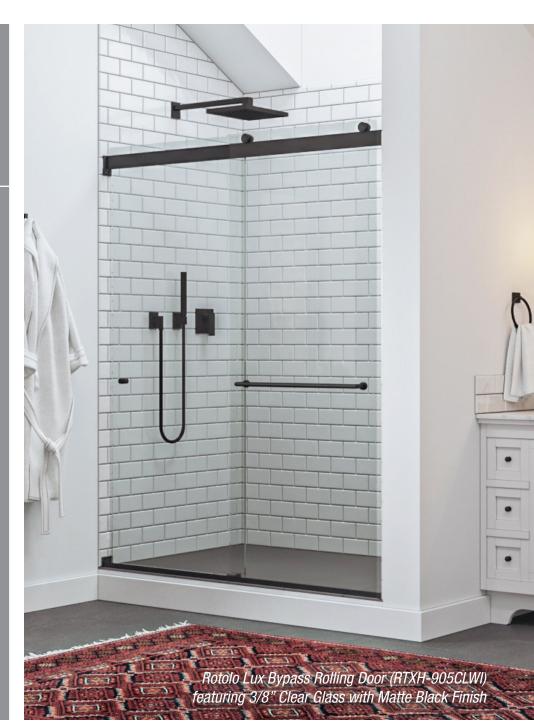

## Bypass Rolling Door RTXH-905 5450/5550

Basco's frameless Rotolo Lux bypass rolling door offers the best combination of ultramodern looks, performance, and minimalistic bypass design.

Its premium European rolling door mechanism, dual bypassing glass panels, stylish towel bar and popular finish options provide the desired features of a premium door – with the added benefit of a snaplock header to simplify installation – making this the ideal enclosure.

The Rotolo Lux also features an innovative "Quiet Capture" system, that includes a unique center guide and bumpers that hold the doors securely, minimizing noise while the doors are in motion and creating a luxurious feel.

Now available in RODA by Basco 3/8" glass, and Basco 1/4" glass thicknesses, with custom and standard height and width options.

BECAUSE THE SHOWER IS EVERYTHING