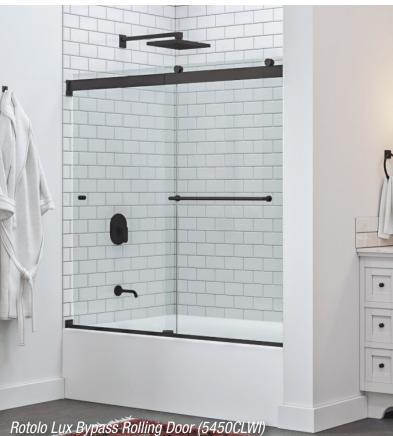

#### 5450 (Tub, 1/4" Glass) Sizes:

- Four standard widths fit openings from 44" to 60"
- Three standard heights of 56", 57" &  $65^{1}/_{2}$ "

### featuring 1/4" Clear Glass with Matte Black Finish