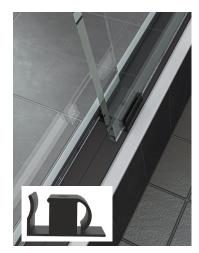

The Rotolo Lux also features an innovative "Quiet Capture" system, that includes a unique center guide and bumpers that hold the doors securely, minimizing noise while the doors are in motion and creating a luxurious feel.

**GLASS OPTIONS:** Includes the industry's largest variety for both 3/8" & 1/4" models.

The QUIET CAPTURE difference: Including uniquely engineered center guide and lower bumpers, as well as superior vertical vinyls, the Quiet Capture System creates a quiet, luxurious feel while the doors are in motion, and protects and holds them securely in place while they are at rest.