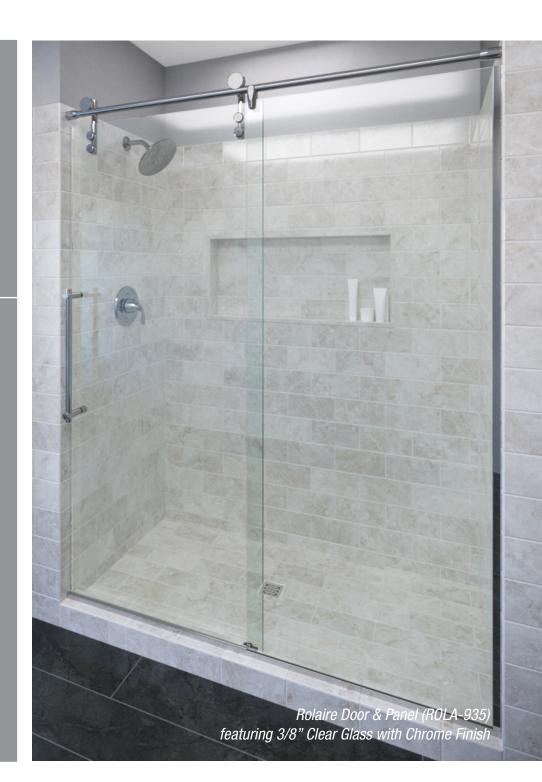

# Rolling Door & Fixed Panel ROLA-935

RODA by Basco's Rolaire Fixed Panel/Rolling Door enclosure offers the perfect combination of aesthetics and functionality evoking a sense of urban sophisitication. Its rolling door mechanism and popular finishes provide a distinct industrial design that results in a contemporary, edgy and "lofty" look.

Rolaire Door & Panel (ROLA-935)