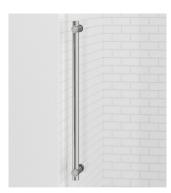

#### Height:

**76** 

Rolaire Throughthe-Glass Door Pull Handle

Rolaire Top Roller & Header

BRUSHED STAINLESS STEEL - BS

CHROME - PM

For Rolaire custom sizes please refer to the RODA Price Book.

featuring 3/8" Clear Glass with Brushed Stainless Steel Finish