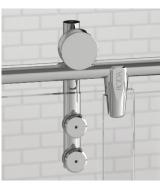

#### Height:

**76** 

Rolaire Throughthe-Glass Door Pull Handle

Rolaire Top Roller & Header

BRUSHED STAINLESS STEEL - BS

CHROME - PM

For Rolaire custom sizes please refer to the RODA Price Book.

featuring 3/8" Clear Glass with Brushed Stainless Steel Finish