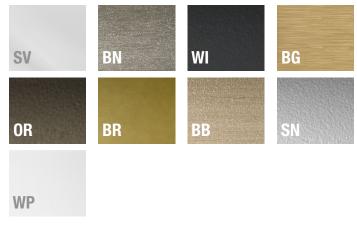

ated brass to create a LUXurious feel while offering sturdy and wear-resistant hardware to last!





### BECAUSE THE SHOWER IS EVERYTHING

# Specifications

#### Features:

- 8" through-the-glass pull handle
- 3/8" frameless glass
- Available for configurations with and without header

#### **Glass Options:**

Clear (CL), Obscure (OB), Rain (RN), Eclipse (EP), Clear Etched (EE), Vessence (VS), Silk (LK), Tempest (TM), Fluted (FG), AquaGlideXP Clear (XP)

#### **Configurations:**

- Single Swing Door (LUXN-900)
- French Doors (LUXN/H-922)
- Panel/Swing Door/Panel (LUXN/H-925)
- Swing Door with Fixed Panel (LUXN/H-935)
- Swing Door with Return Panel (LUXN/H-945)
- Swing Door with Inline & Return Panel
- (LUXŇ/H-950) ■ Neo Angle (LUXN/H-960)
- Neo Angle (LUXN/H-960)

### **METAL FINISHES**