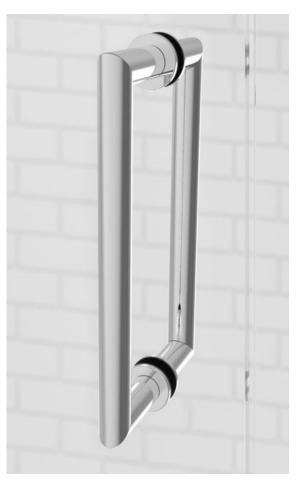

## The LUX SERIES

The new LUX SERIES marries our custom heavy glass shower enclosures with a stylish and distinctive 8-inch pull handle to take your shower door to the next level.

The focus of this series lays on the modern simplicity and elegance of its rounded pull handle with mitered corners. The handle is made from plated brass to create a LUXurious feel while offering sturdy and wear-resistant hardware to last!

#### Features:

- 8" through-the-glass pull handle
- 3/8" frameless glass
- Available for configurations with and without header