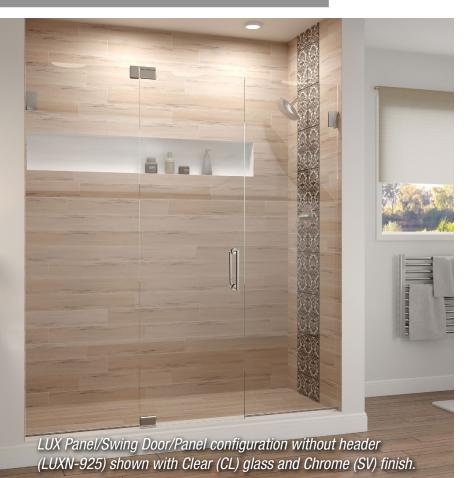

#### **Configurations:**

- Single Swing Door (LUXN-900)
- French Doors (LUXN/H-922)
- Panel/Swing Door/Panel (LUXN/H-925)
- Swing Door with Fixed Panel (LUXN/H-935)
- Swing Door with Return Panel (LUXN/H-945)
- Swing Door with Inline & Return Panel
- (LUXŇ/H-950) ■ Neo Angle (LUXN/H-960)
- Neo Angle (LUXN/H-960)