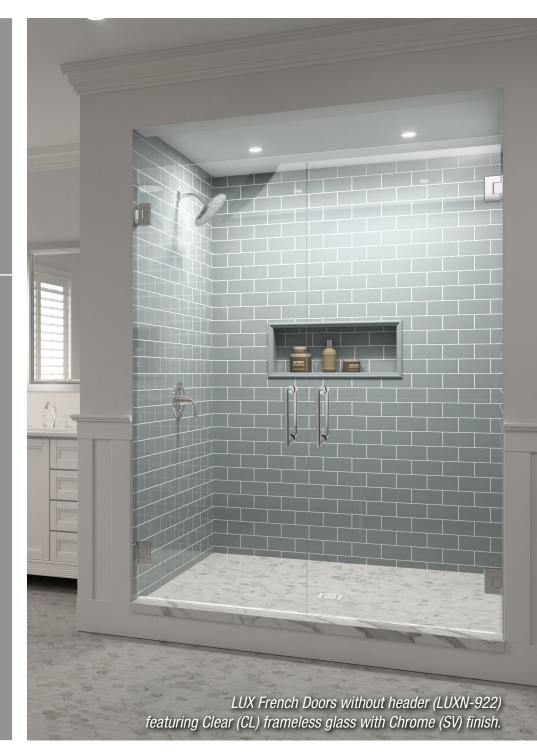

#### **Configurations:**

- Single Swing Door (LUXN-900)
- French Doors (LUXN/H-922)
- Panel/Swing Door/Panel (LUXN/H-925)
- Swing Door with Fixed Panel (LUXN/H-935)
- Swing Door with Return Panel (LUXN/H-945)
- Swing Door with Inline & Return Panel
- (LUXŇ/H-950) ■ Neo Angle (LUXN/H-960)
- Neo Angle (LUXN/H-960)