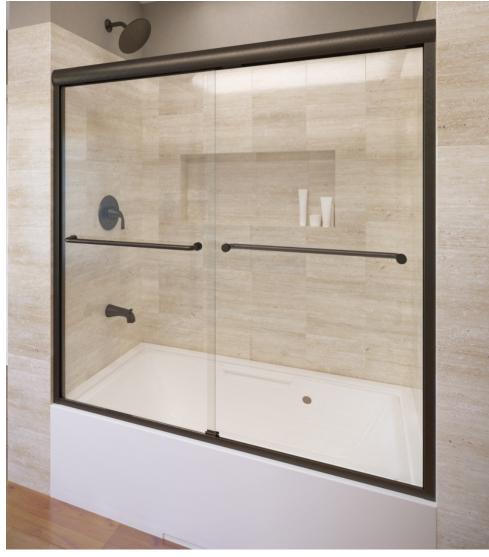

### **Finish Options:**

- Chrome
- Brushed Nickel
- Oil Rubbed Bronze

Celesta Towel Bar

BRUSHED NICKEL - BN OIL RUBBED BRONZE - OR CHROME - SV

Celesta Sliding Tub Doors (CELA-905) featuring 3/8" Clear Glass with Oil Rubbed Bronze Finish