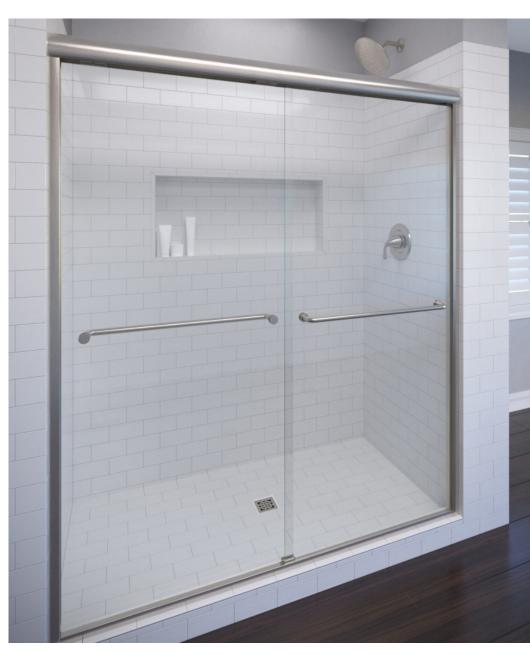

Celesta Sliding Shower Doors (CELA-3850) featuring 3/8" Clear Glass with Brushed Nickel Finish