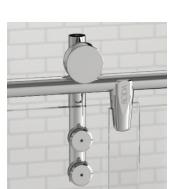

#### **Features:**

- Bold, industrial style handle
- Rolling door operation with one fixed panel
- Raised header design with durable stainless steel rollers
- Easy, reversible installation for left or right entry

- Brushed Stainless Steel (BS)
- Chrome (PM)

**Finish Options:** 

■ Matte Black (WI)

BRUSHED STAINLESS STEEL - BS CHROME - PM MATTE BLACK - WI

Rolaire Throughthe-Glass Door Pull Handle

Rolaire Top Roller & Header