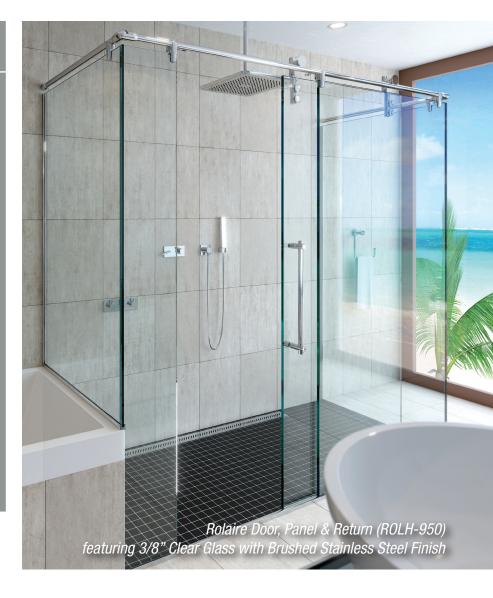

The Rolaire is available with a single panel (ROLH-935), two inline panels (ROLH-925), or with an inline and a return panel (ROLH-950).

The ROLA-935 is value priced in two popular opening sizes.