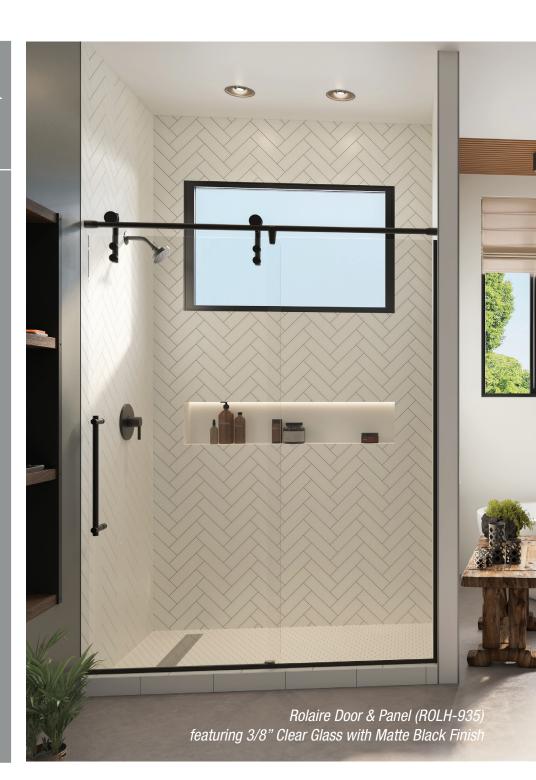

# Rolling Door & Fixed Panel(s)

RODA by Basco's Rolaire Collection features a rolling door with fixed panel(s) and offers the perfect combination of aesthetics and functionality evoking a sense of urban sophistication. Its rolling door mechanism and popular finishes provide a distinct industrial design that results in a contemporary, edgy and "lofty" look.

The Rolaire is available with a single panel (ROLH-935), two inline panels (ROLH-925), or with an inline and a return panel (ROLH-950).

The ROLA-935 is value priced in two popular opening sizes.