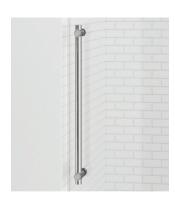

#### **Features:**

- Bold, industrial style handle
- Rolling door operation with one fixed panel
- Raised header design with durable stainless steel rollers
- Easy, reversible installation for left or right entry

- Brushed Stainless Steel (BS)
- Chrome (PM)

**Finish Options:** 

■ Matte Black (WI)

BRUSHED STAINLESS STEEL - BS CHROME - PM MATTE BLACK - WI

Rolaire Throughthe-Glass Door Pull Handle

Rolaire Top Roller & Header