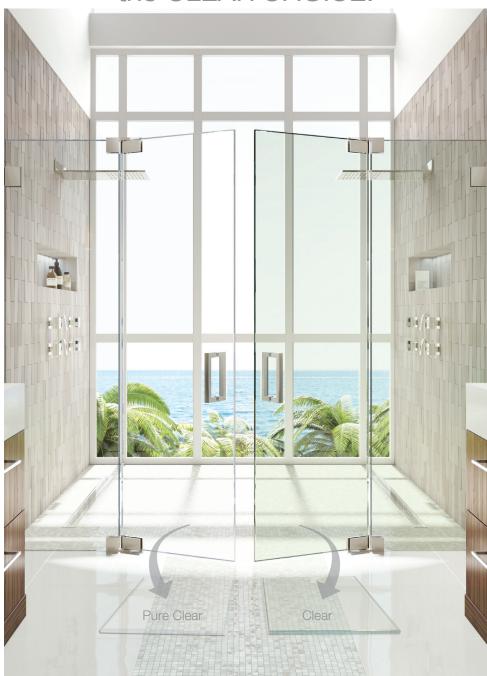

## **PURE CLEAR GLASS**

The Clear Choice

### The CLEAR CHOICE

After creating the shower of your dreams, enhance its appearance with the beauty and clarity of low iron Pure Clear glass - a difference you can see.

#### Standard Clear Glass

Due to the natural presence of iron oxide, standard clear glass has a slight green tint, that is often most noticeable on the edge. As glass thicknesses increase, this effect becomes even more obvious in the entire piece.

#### Pure Clear - Low Iron

Low iron glass, on the other hand, is created by reducing the amount of iron in the molten glass formula, producing a crystal clear glass, providing ultimate color fidelity. Both light and clarity are increased in your shower space, even as glass thicknesses increase. Even the edge work on low iron glass has a luxurious and sophisticated appearance.

#### The Details

Basco's low iron options - Pure Clear, Pure Silk, and Pure Clear ShowerGuard are all available in both 3/8" and 1/2" glass thicknesses, and most of our RODA collections.

The clarity and beauty of PURE CLEAR glass is the CLEAR CHOICE.