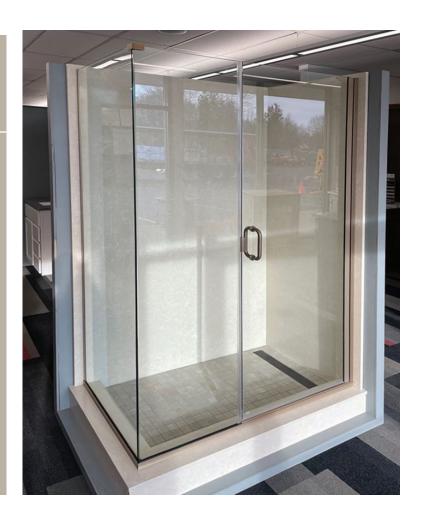

## the FUSION SERIES

Door and Inline Panel 1435 & Door and Inline Panel with Return Panel 1450

Marrying a 1/4" glass door with a 3/8" heavy glass panel, Basco's new Fusion door & panel with return panel enclosure is the perfect finishing touch to any bathroom.

Offering both strength and beauty, the Fusion 1435 fits openings up to 66" wide, and the Fusion 1450 fits inline openings up to 66" wide, with up to a 36" return. Both models are available with heights up to 76".

## Specifications:

- Offers a clean, headerless design at a value price point.
- Luxurious feel with 3/8" heavy glass panel and 1/4" door hybrid combination
- Through-the-glass pull handle.
- Outswing door operation.
- Continuous hinge.
- Applicable for fiberglass.
- Custom height available up to 76".
- Inline width up to 66"
- Return width up to 36"