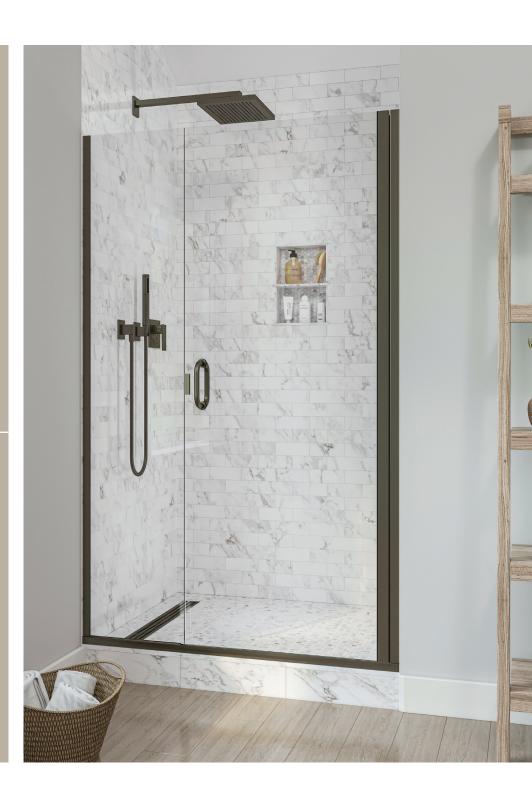

## the FUSION SERIES

Door and Inline Panel 1435 & Door and Inline Panel with Return Panel 1450

Marrying a 1/4" glass door with a 3/8" heavy glass panel, Basco's new Fusion door & panel with return panel enclosure is the perfect finishing touch to any bathroom.

Offering both strength and beauty, the Fusion 1435 fits openings up to 66" wide, and the Fusion 1450 fits inline openings up to 66" wide, with up to a 36" return. Both models are available with heights up to 76".

## Specifications:

- Offers a clean, headerless design at a value price point.
- Luxurious feel with 3/8" heavy glass panel and 1/4" door hybrid combination
- Through-the-glass pull handle.
- Outswing door operation.
- Continuous hinge.
- Applicable for fiberglass.
- Custom height available up to 76".
- Inline width up to 66"
- Return width up to 36"