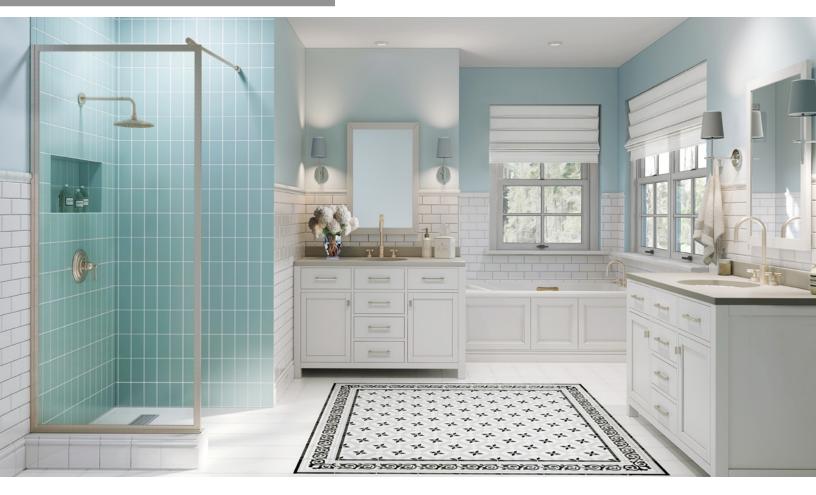

eatures the popular framed style for those who seek an open and inviting shower enclosure look.

The Deluxe 410 has three favored widths and two standard height options. Custom sizes are also available.





## BECAUSE THE SHOWER IS EVERYTHING

## Specifications

#### Features:

- Framed on all four sides
- Support bars are included and required to be used

#### **Glass Options:**

Clear (CL), Obscure (OB), Rain (RN), Eclipse (EP), Clear Etched (EE), Vessence (VS), Silk (LK), Tempest (TM), Fluted (FG), AquaGlideXP Clear (XP)

#### **Standard Opening Sizes:**

- 24" (Deluxe Model 410-24) ■ 30" (Deluxe Model 410-30)
- 36" (Deluxe Model 410-36)

### Standard Height Options:

■60" or 76"

■ Custom Sizes are available with maximum 36"w x 80"h (Deluxe Model 410-00).

### **METAL FINISHES**