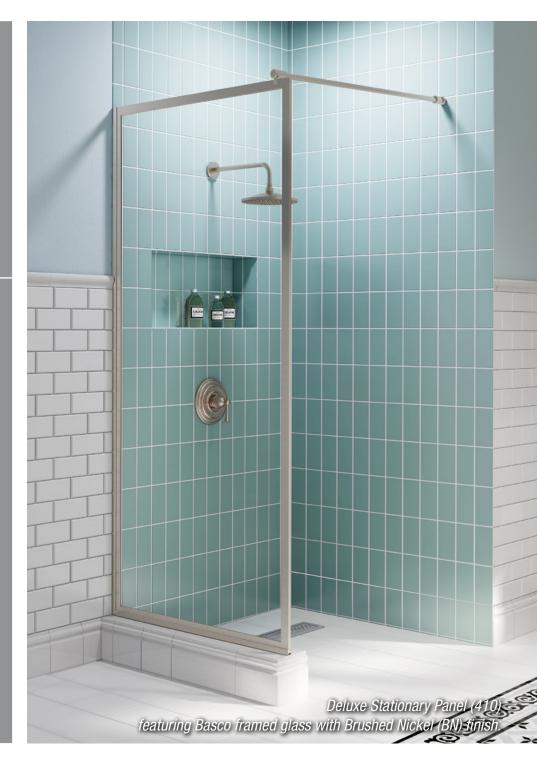

## the **DELUXE SERIES**

Introducing the new Deluxe 410

# Framed DELUXE Stationary Screen

The DELUXE Series features distinguished, framed glass that has proven performance of style and function.

Our new Deluxe 410 stationary shower screen features the popular framed style for those who seek an open and inviting shower enclosure look.

The Deluxe 410 has three favored widths and two standard height options. Custom sizes are also available.

#### Features:

- Framed on all four sides
- Support bars are included and required to be used