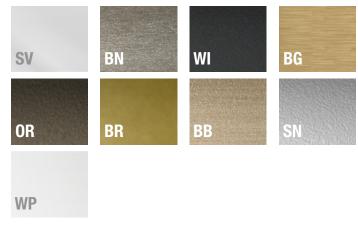

en features the popular framed style for those who seek an open and inviting shower enclosure look.

The Deluxe 410 has three favored widths and two standard height options. Custom sizes are also available.





## BECAUSE THE SHOWER IS EVERYTHING

## Specifications

#### Features:

- Framed on all four sides
- Support bars are included and required to be used

#### **Glass Options:**

Clear (CL), Obscure (OB), Rain (RN), Eclipse (EP), Clear Etched (EE), Vessence (VS), Silk (LK), Tempest (TM), Fluted (FG), AquaGlideXP Clear (XP)

#### **Standard Opening Sizes:**

- 24" (Deluxe Model 410-24) ■ 30" (Deluxe Model 410-30)
- 36" (Deluxe Model 410-36)

### Standard Height Options:

■60" or 76"

■ Custom Sizes are available with maximum 36"w x 80"h (Deluxe Model 410-00).

### **METAL FINISHES**