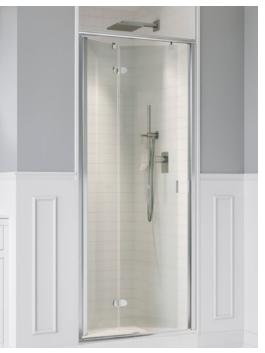

# Meet The All New BIFOLD 1433

Our revised Bifold offers a smooth folding mechanism with less framing than ever before for a stylish and elevated look. When space is at a premium, but beauty is still important, the Infinity bifold enclosure proves that less is more.

The quarter-inch thick glass features polished edges for a beautiful balance of elegance and performance.