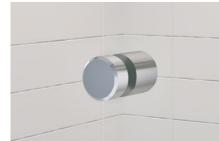

#### **Features:**

- Through-the-glass pull knob
- Full length continuous hinge provides stability
- Left or right configurations