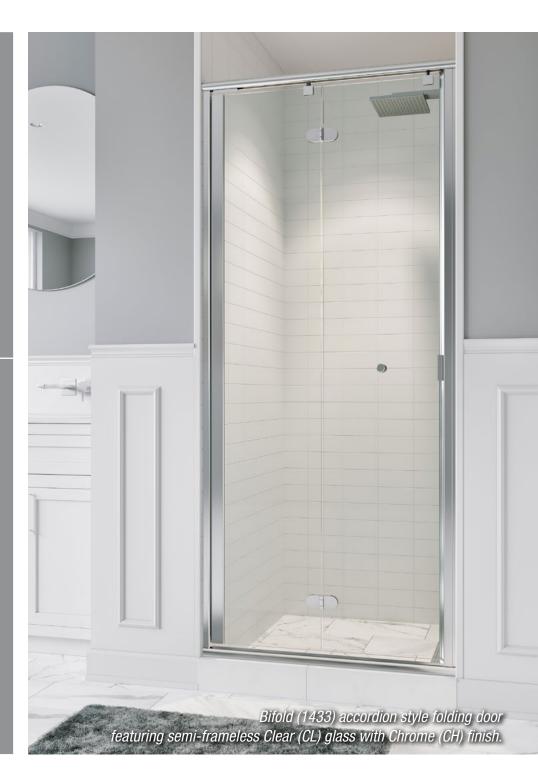

### the INFINITY BIFOLD

Introducing the new Bifold 1433

# Meet The All New BIFOLD 1433

Our revised Bifold offers a smooth folding mechanism with less framing than ever before for a stylish and elevated look. When space is at a premium, but beauty is still important, the Infinity bifold enclosure proves that less is more.

The quarter-inch thick glass features polished edges for a beautiful balance of elegance and performance.