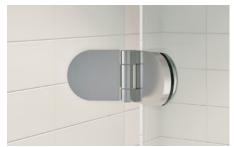

#### **Features:**

- Through-the-glass pull knob
- Full length continuous hinge provides stability
- Left or right configurations