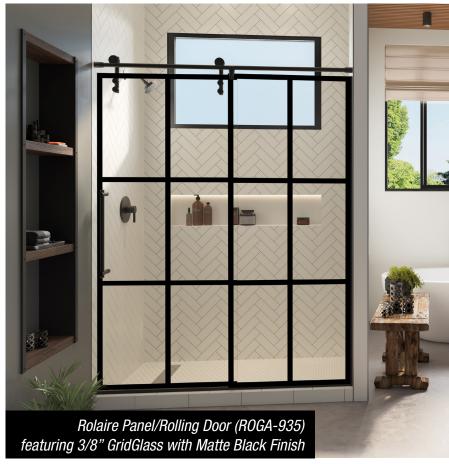

## ROLAIRE-935 GRIDGLASS

#### **Base Price Includes:**

- Barn-door style, elevated header
- 3/8" Clear (CL) glass & Matte Black (WI) finish\*
- Matte Black exterior grid for easy clean
- Exterior through-the-glass pull handle
- Interior pull knob
- Left or right configuration note shower head side when ordering

#### ROGA-935 (3/8" Glass) Sizes:

- ROGA-935-4776 fits openings 45"-47" wide with 76" standard height
- ROGA-935-5976 fits openings 57"-59" wide with 76" standard height

<sup>\*</sup> Factory-applied AquaGlideXP is available for the GridGlass Series (XP adder applies).