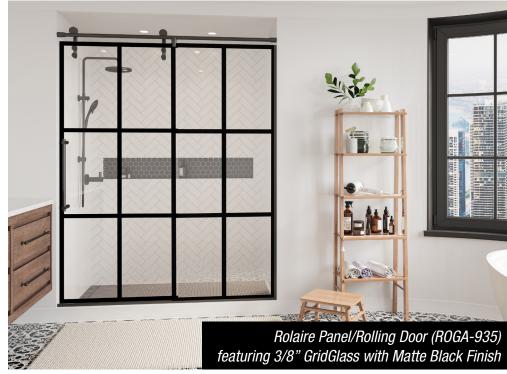

## ROLAIRE-935 GRIDGLASS

#### **Base Price Includes:**

- Barn-door style, elevated header
- 3/8" Clear (CL) glass & Matte Black (WI) finish\*
- Matte Black exterior grid for easy clean
- Exterior through-the-glass pull handle
- Interior pull knob
- Left or right configuration note shower head side when ordering

#### ROGA-935 (3/8" Glass) Sizes:

- ROGA-935-4776 fits openings 45"-47" wide with 76" standard height
- ROGA-935-5976 fits openings 57"-59" wide with 76" standard height

<sup>\*</sup> Factory-applied AquaGlideXP is available for the GridGlass Series (XP adder applies).