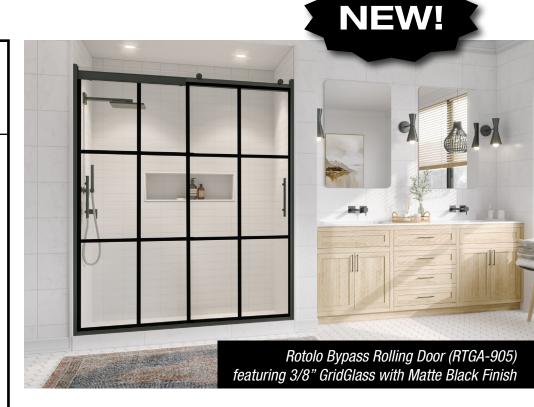

## ROTOLO-905 GRIDGLASS

#### **Base Price Includes:**

- Modern header rail with top rollers
- 3/8" Clear (CL) glass & Matte Black (WI) finish\*
- Interior & exterior ladder pull (Dresden) handle
- Outside grid for easy cleaning
- Non-reversible note shower head side when ordering

### RTGA-905 (3/8" Glass) Sizes:

- RTGA-905-4876 fits openings 44"-48" wide with 76" standard height
- RTGA-905-6076 fits openings 56"-60" wide with 76" standard height