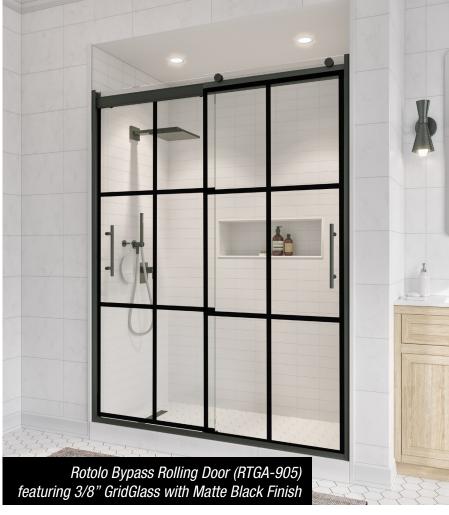

## ROTOLO-905 GRIDGLASS

#### **Base Price Includes:**

- Modern header rail with top rollers
- 3/8" Clear (CL) glass & Matte Black (WI) finish\*
- Interior & exterior ladder pull (Dresden) handle
- Outside grid for easy cleaning
- Non-reversible note shower head side when ordering

### RTGA-905 (3/8" Glass) Sizes:

- RTGA-905-4876 fits openings 44"-48" wide with 76" standard height
- RTGA-905-6076 fits openings 56"-60" wide with 76" standard height