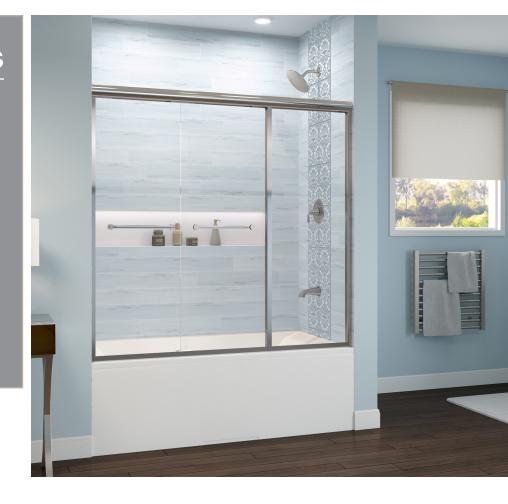

# Sliding Tub/Shower Doors with Inline Panel 4403/4503

Infinity enclosures prove that less is more. The quarter-inch thick glass feaures polished edges for a beautiful balance of elegance and performance.

#### **FEATURES:**

- 1/4" glass
- Two through-the-glass towel bars
- Euro-style header

#### **SIZES OPTION:**

- Heights 57", 65<sup>1</sup>/<sub>2</sub>", 70" & 76"
- Standard widths fit openings from 64" - 821/2"
- Custom size up to 96" w x 80" h

#### **OPTIONS:**

- Single sided pull handles or knobs
- Buttress & notched panel

Infinity Towel Bar