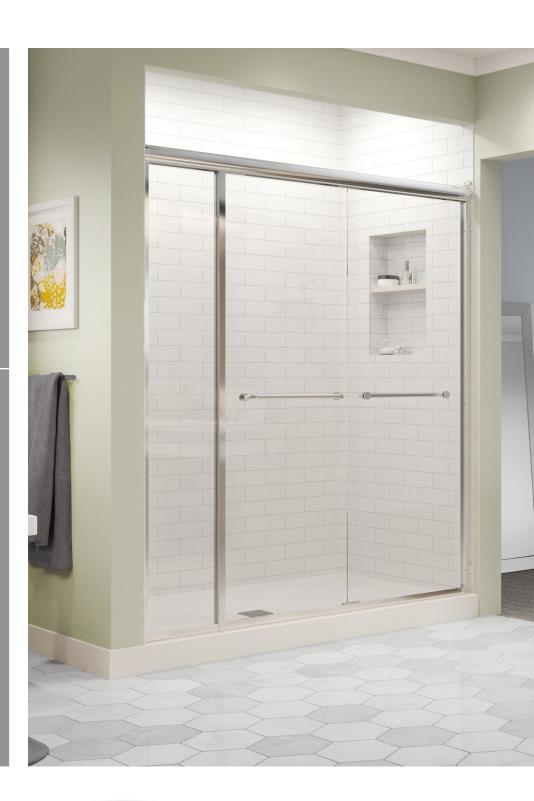

# Sliding Tub/Shower Doors with Inline Panel 4403/4503

Infinity enclosures prove that less is more. The quarter-inch thick glass feaures polished edges for a beautiful balance of elegance and performance.

#### **FEATURES:**

- 1/4" glass
- Two through-the-glass towel bars
- Euro-style header

#### **SIZES OPTION:**

- Heights 57", 65<sup>1</sup>/<sub>2</sub>", 70" & 76"
- Standard widths fit openings from 64" - 821/2"
- Custom size up to 96" w x 80" h

#### **OPTIONS:**

- Single sided pull handles or knobs
- Buttress & notched panel

Infinity Towel Bar