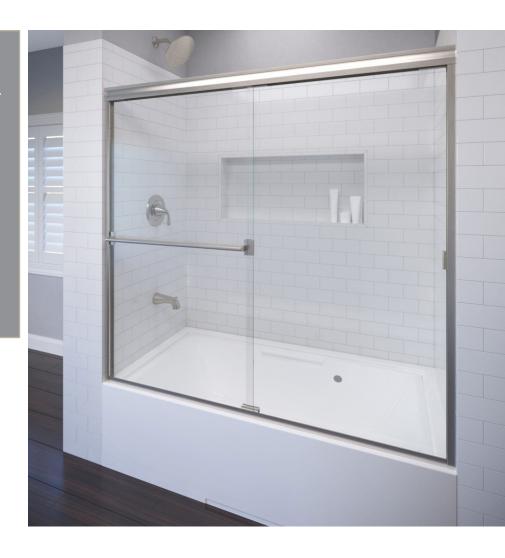

## Sliding Tub/Shower Doors 3400/3500

The Classic enhances the look of any bathroom with bypass shower panels free from framing. One panel includes a pull handle for one edge of the glass and the other panel has a towel bar that wraps around the glass.

### **FEATURES:**

- 3/16" glass
- Single exterior towel bar
- Classic styling