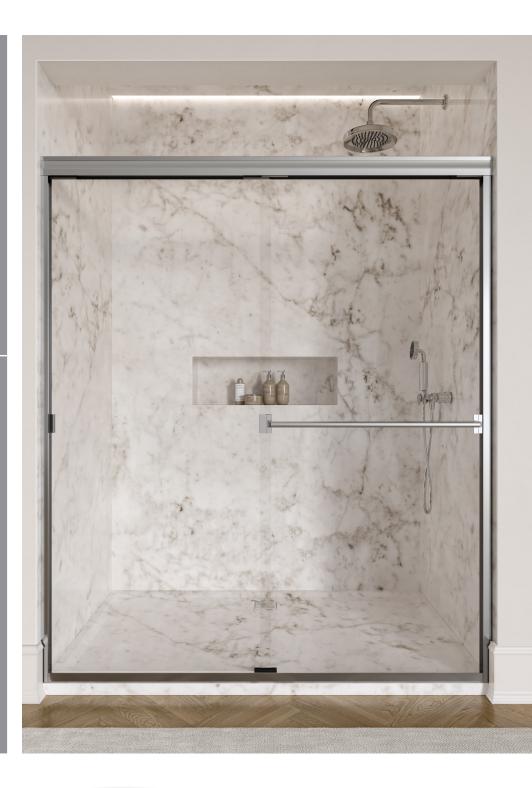

### the CLASSIC BYPASS

## Sliding Tub/Shower Doors 3400/3500

The Classic enhances the look of any bathroom with bypass shower panels free from framing. One panel includes a pull handle for one edge of the glass and the other panel has a towel bar that wraps around the glass.

### **FEATURES:**

- 3/16" glass
- Single exterior towel bar
- Classic styling