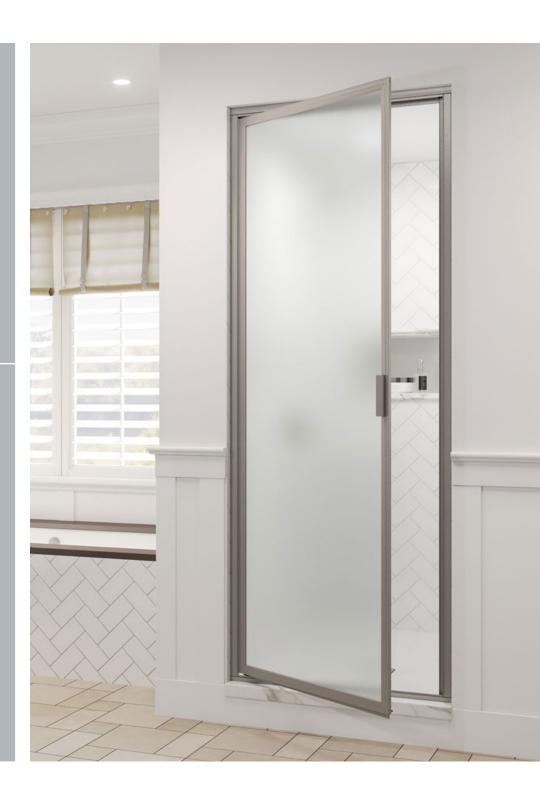

# Framed Continuous Hinge Steam Door 18CS

The Deluxe framed glass shower enclosure has the proven performance of style and function. The continuous hinge runs the entirety of the door providing a more stable opening experience.

### **FEATURES:**

- Traditional style
- Framed glass
- Through-the-frame handle combines
- Continuous hinge provides stability
- Drip rail system includes a channel

### **SIZE DETAILS:**

- Heights  $-65^{1}/_{8}$ ",  $68^{5}/_{8}$ ",  $72^{1}/_{8}$ " &  $76^{1}/_{8}$ "
- Openings between 32" 60"
- Custom up to 72" w x 84" h