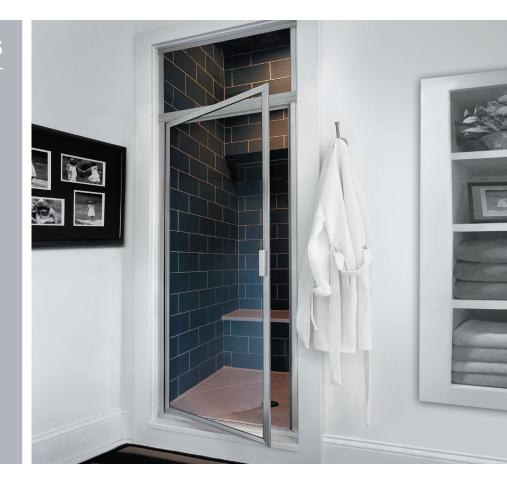

# Framed Continuous Hinge Steam Door 18CS

The Deluxe framed glass shower enclosure has the proven performance of style and function. The continuous hinge runs the entirety of the door providing a more stable opening experience.

### **FEATURES:**

- Traditional style
- Framed glass
- Through-the-frame handle combines
- Continuous hinge provides stability
- Drip rail system includes a channel