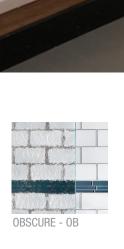

### **GLASS OPTIONS:**

SHOWERGUARD CLEAR - CG

ECLIPSE - EP

CLEAR ETCHED - EE

SILK - LK

RAIN - RN

TEMPEST - TM

FLUTED - FG

VESSENCE - VS