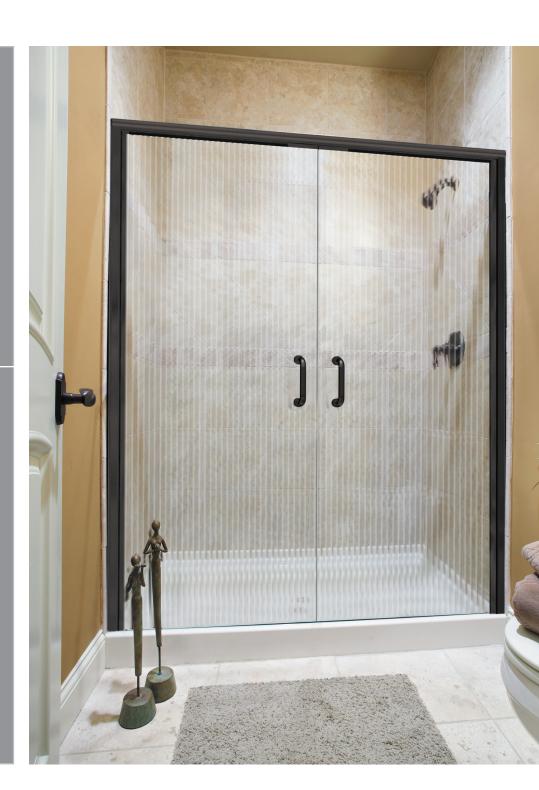

# French Door Enclosures 1022/1422

Infinity enclosures prove that less is more. The quarter-inch thick glass features polished edges for a beautiful balance of elegance and performance.

BECAUSE THE SHOWER IS EVERYTHING

#### **FEATURES:**

- Frameless 1/4" Glass
- Continuous hinges provides stability
- Through-the-glass 6" pull handles

#### **SIZE DETAILS:**

- Heights 57", 65", 681/2", 72 & 76"
- Fits openings between 24" 72"
- Custom up to 72" w x 84" h

#### **OPTIONS:**

- C-Pull/Towel bar combination
- Single-sided towel bar
- Extra panel
- Glass panel cut out-of-square

**Infinity Pull Handle** 