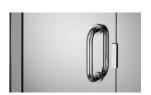

#### **OPTIONS:**

- C-Pull/Towel bar combination
- Single-sided towel bar
- Extra panel
- Glass panel cut out-of-square

**Infinity Pull Handle** 