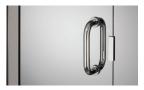

## **FEATURES:**

- Frameless 1/4" Glass
- Continuous hinge provides stability
- Through-the-glass 6" pull handle
- No Post option for a more frameless appearance

### **OPTIONS:**

- C-Pull/Towel bar combination
- Single-sided towel bar
- Buttress or notched panel
- Glass panel cut out-of-square

**Infinity Pull Handle** 