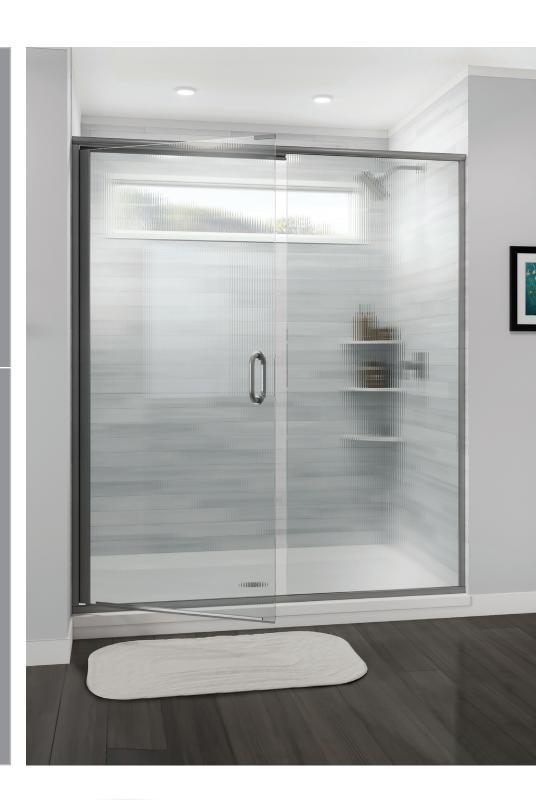

# Door & Inline Panel Enclosures 1413/1413NP

Infinity enclosures prove that less is more. The quarter-inch thick glass features polished edges for a beautiful balance of elegance and performance.

BECAUSE THE SHOWER IS EVERYTHING

## **FEATURES:**

- Frameless 1/4" Glass
- Continuous hinge provides stability
- Through-the-glass 6" pull handle
- No Post option for a more frameless appearance

### **SIZE DETAILS:**

- Heights  $65^{1/8}$ ",  $68^{5/8}$ ",  $72^{1/8}$ " &  $76^{1/8}$ "
- Fits openings between 32" 60"
- □ Custom up to 72" w x 84" h

### **OPTIONS:**

- C-Pull/Towel bar combination
- Single-sided towel bar
- Buttress or notched panel
- Glass panel cut out-of-square

**Infinity Pull Handle** 