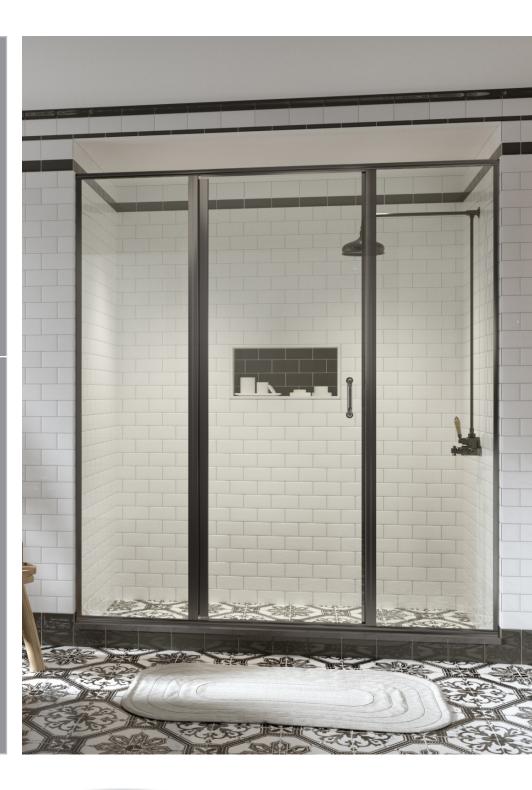

### the INFINITY PANEL/DOOR/PANEL

# Inline Panel/ Door/Panel Enclosures 1412

Infinity enclosures prove that less is more. The quarter-inch thick glass features polished edges for a beautiful balance of elegance and performance.

BECAUSE THE SHOWER IS EVERYTHING

#### **FEATURES:**

- Frameless 1/4" Glass
- Continuous hinge provides stability
- Through-the-glass 6" pull handle

#### **SIZE DETAILS:**

- Heights  $65^{1}/_{8}$ ",  $68^{5}/_{8}$ ",  $72^{1}/_{8}$ " &  $76^{1}/_{8}$ "
- Fits openings between 36" 60"
- Custom up to 72" w x 84" h