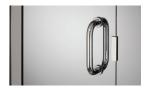

#### **FEATURES:**

- Frameless 1/4" Glass
- Continuous hinge provides stability
- Through-the-glass 6" pull handle

#### **OPTIONS:**

- C-Pull/Towel bar combination
- Single-sided towel bar
- Buttresses & notched panels
- Glass panel cut out-of-square

**Infinity Pull Handle** 