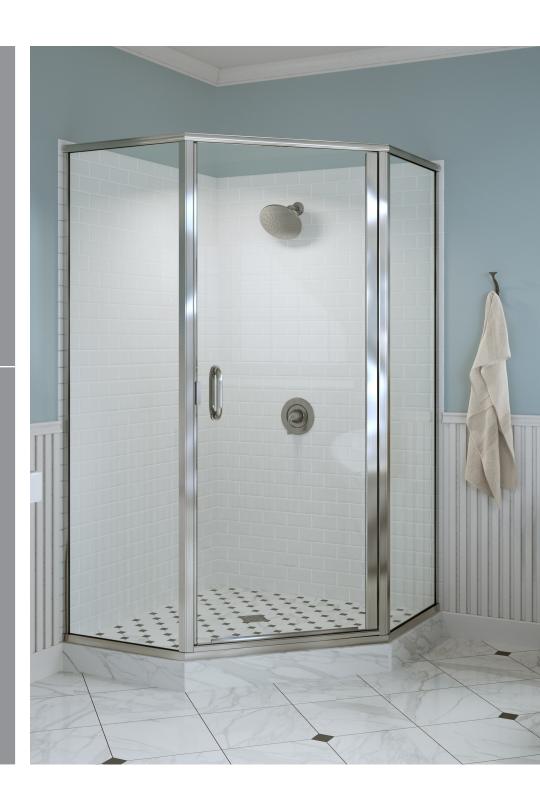

# Neo Angle Enclosures 1416

Infinity enclosures prove that less is more. The quarter-inch thick glass features polished edges for a beautiful balance of elegance and performance.

BECAUSE THE SHOWER IS EVERYTHING

#### **FEATURES:**

- Frameless 1/4" Glass
- Continuous hinge
- Through-the-glass 6" pull handle