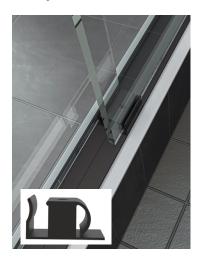

#### Features:

- Sleek, modern header, with Snap-Lock easy installation design
- Dual rolling bypass doors
- Premium European top rollers
- Exterior Lux towel bar, interior back-to-back knob
- Easy, reversible installation for left or right entry
- Quiet Capture guide & bumper system
- Ideal for all wall substrates including fiberglass, acrylic, and tile
- Required threshold width is 2<sup>3</sup>/<sub>4</sub>"

#### **FINISH OPTIONS:**

BRUSHED NICKEL - BN OIL RUBBED BRONZE - OR CHROME - SV MATTE BLACK - WI

Interior knob

Header rail and top roller

Exterior through-the-glass mitered corner towel bar

**GLASS OPTIONS:** Includes the industry's largest variety for both 3/8" & 1/4" models.