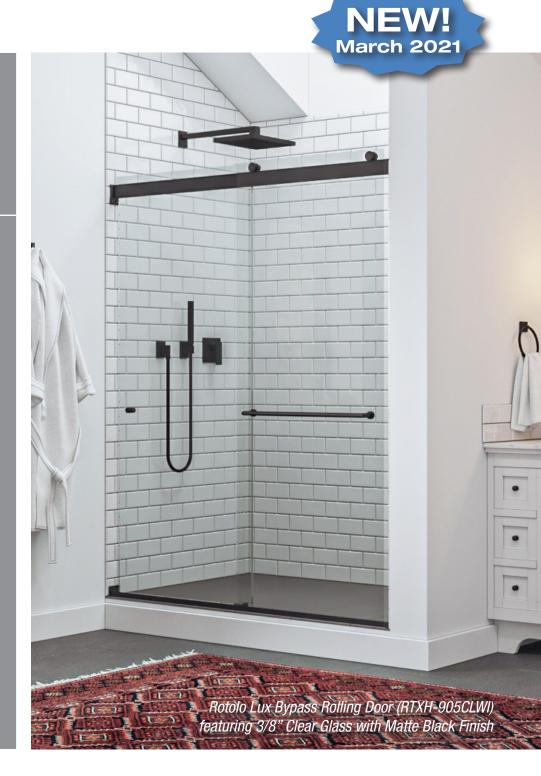

### the ROTOLO LUX SERIES

Celestial. Charming. Quaint.

# Bypass Rolling Door RTXH-905 5450/5550

Basco's frameless Rotolo Lux bypass rolling door offers the best combination of ultramodern looks, performance, and minimalistic bypass design.

Its premium European rolling door mechanism, dual bypassing glass panels, stylish towel bar and popular finish options provide the desired features of a premium door – with the added benefit of a snaplock header to simplify installation – making this the ideal enclosure.

The Rotolo Lux also features an innovative "Quiet Capture" system, that includes a unique center guide and bumpers that hold the doors securely, minimizing noise while the doors are in motion and creating a luxurious feel.

#### RTXH-905 (Tub & Shower, 3/8" Glass) Sizes:

- Four standard widths fit openings from 44" to 60"
- Custom heights up to 80"