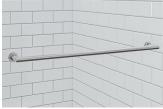

#### **FINISH OPTIONS:**

BRUSHED NICKEL - BN OIL RUBBED BRONZE - OR CHROME - SV MATTE BLACK - WI

Interior knob

Header rail and top roller

Exterior through-the-glass mitered corner towel bar

**GLASS OPTIONS:** Includes the industry's largest variety for both 3/8" & 1/4" models.