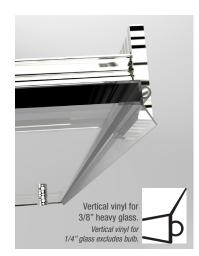

The QUIET CAPTURE difference: Including uniquely engineered center guide and lower bumpers, as well as superior vertical vinyls, the Quiet Capture System creates a quiet, luxurious feel while the doors are in motion, and protects and holds them securely in place while they are at rest.