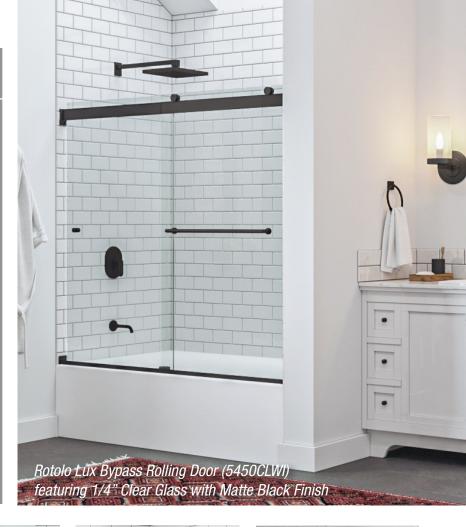

# Bypass Rolling Door RTXH-905 5450/5550

Basco's frameless Rotolo Lux bypass rolling door offers the best combination of ultramodern looks, performance, and minimalistic bypass design.

Its premium European rolling door mechanism, dual bypassing glass panels, stylish towel bar and popular finish options provide the desired features of a premium door – with the added benefit of a snaplock header to simplify installation – making this the ideal enclosure.

#### 5450 (Tub, 1/4" Glass) Sizes:

- Four standard widths fit openings from 44" to 60"
- Three standard heights of 56", 57" & 65<sup>1</sup>/<sub>2</sub>"