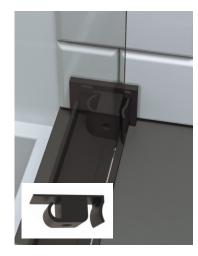

The Rotolo Lux also features an innovative "Quiet Capture" system, that includes a unique center guide and bumpers that hold the doors securely, minimizing noise while the doors are in motion and creating a luxurious feel.

The QUIET CAPTURE difference: Including uniquely engineered center guide and lower bumpers, as well as superior vertical vinyls, the Quiet Capture System creates a quiet, luxurious feel while the doors are in motion, and protects and holds them securely in place while they are at rest.