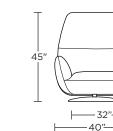

WHB-CHR-ST

-43"-

37'

WHB-CHR-LA

37'

WHB-CHR-LA

— 32"——

—40<u>"</u>—

WHB-CHR-RA

Scale: 1/4 inch = 1 foot All dimensions are approximate and subject to change. Specify components from the sitting position.

V03.27.24