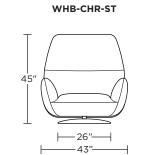

WHB-CHR-ST

-43"-

37'

WHB-CHR-LA

37'

WHB-CHR-LA

— 32"——

—40<u>"</u>—

WHB-CHR-RA

Scale: 1/4 inch = 1 foot All dimensions are approximate and subject to change. Specify components from the sitting position.

V03.27.24