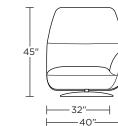

WHB-CHR-ST

-43"-

37'

WHB-CHR-LA

37'

WHB-CHR-LA

— 32"——

—40<u>"</u>—

WHB-CHR-RA

Scale: 1/4 inch = 1 foot All dimensions are approximate and subject to change. Specify components from the sitting position.

V03.27.24