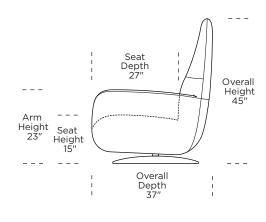

WHB-CHR-ST

-43"-

37'

WHB-CHR-LA

37'

WHB-CHR-LA

— 32"——

—40<u>"</u>—

WHB-CHR-RA

Scale: 1/4 inch = 1 foot All dimensions are approximate and subject to change. Specify components from the sitting position.

V03.27.24