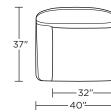

WHB-CHR-ST

-43"-

37'

WHB-CHR-LA

37'

WHB-CHR-LA

— 32"——

—40<u>"</u>—

WHB-CHR-RA

Scale: 1/4 inch = 1 foot All dimensions are approximate and subject to change. Specify components from the sitting position.

V03.27.24