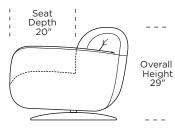

WHB-CHR-ST

-43"-

37'

WHB-CHR-LA

37'

WHB-CHR-LA

— 32"——

—40<u>"</u>—

WHB-CHR-RA

Scale: 1/4 inch = 1 foot All dimensions are approximate and subject to change. Specify components from the sitting position.

V03.27.24