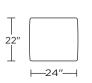

## AMERICAN LEATHER<sup>®</sup> ACCENT CHAIRS & RECLINERS COLLECTION

## LIAM BY RICK LEE

## **Standard Features:**

Advanced unidirectional suspension

system Premium high-density, high-resiliency foam seat Tight back and loose seat cushion Single-needle top stitching Limited lifetime warranty on frame Quick-ship delivery Brushed stainless steel base



LIA-CHR-ST



LIA-OTO-ST

## **Options:**

Wood legs available in Dune, Ebony, Mink, or Oiled Ash finish

Please use actual leather, fabric and Ultrasuede<sup>\*</sup> swatches when specifying furniture as the colors shown may vary due to the printing process.





LIA-OTO-ST



Seat