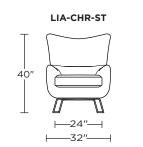

## AMERICAN LEATHER<sup>®</sup> ACCENT CHAIRS & RECLINERS COLLECTION

## LIAM BY RICK LEE

## **Standard Features:**

Advanced unidirectional suspension

system Premium high-density, high-resiliency foam seat Tight back and loose seat cushion Single-needle top stitching Limited lifetime warranty on frame Quick-ship delivery Brushed stainless steel base



LIA-CHR-ST



LIA-OTO-ST

## **Options:**

Wood legs available in Dune, Ebony, Mink, or Oiled Ash finish

Please use actual leather, fabric and Ultrasuede<sup>\*</sup> swatches when specifying furniture as the colors shown may vary due to the printing process.





LIA-OTO-ST



Seat