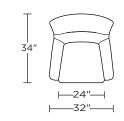

## AMERICAN LEATHER<sup>®</sup> ACCENT CHAIRS & RECLINERS COLLECTION

## LIAM BY RICK LEE

## **Standard Features:**

Advanced unidirectional suspension

system Premium high-density, high-resiliency foam seat Tight back and loose seat cushion Single-needle top stitching Limited lifetime warranty on frame Quick-ship delivery Brushed stainless steel base



LIA-CHR-ST



LIA-OTO-ST

## **Options:**

Wood legs available in Dune, Ebony, Mink, or Oiled Ash finish

Please use actual leather, fabric and Ultrasuede<sup>\*</sup> swatches when specifying furniture as the colors shown may vary due to the printing process.





LIA-OTO-ST



Seat