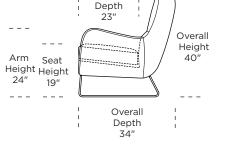

## AMERICAN LEATHER<sup>®</sup> ACCENT CHAIRS & RECLINERS COLLECTION

## LIAM BY RICK LEE

## **Standard Features:**

Advanced unidirectional suspension

system Premium high-density, high-resiliency foam seat Tight back and loose seat cushion Single-needle top stitching Limited lifetime warranty on frame Quick-ship delivery Brushed stainless steel base



LIA-CHR-ST



LIA-OTO-ST

## **Options:**

Wood legs available in Dune, Ebony, Mink, or Oiled Ash finish

Please use actual leather, fabric and Ultrasuede<sup>\*</sup> swatches when specifying furniture as the colors shown may vary due to the printing process.





LIA-OTO-ST



Seat