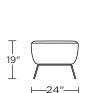

## AMERICAN LEATHER<sup>®</sup> ACCENT CHAIRS & RECLINERS COLLECTION

## LIAM BY RICK LEE

## **Standard Features:**

Advanced unidirectional suspension

system Premium high-density, high-resiliency foam seat Tight back and loose seat cushion Single-needle top stitching Limited lifetime warranty on frame Quick-ship delivery Brushed stainless steel base



LIA-CHR-ST



LIA-OTO-ST

## **Options:**

Wood legs available in Dune, Ebony, Mink, or Oiled Ash finish

Please use actual leather, fabric and Ultrasuede<sup>\*</sup> swatches when specifying furniture as the colors shown may vary due to the printing process.





LIA-OTO-ST



Seat