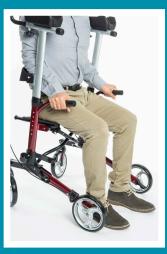

#### • Adjustable Height Armrests

Deluxe padded armrests enable users of a wide range of heights to stand erect. This feature allows users to look ahead, so they feel safe, secure, and confident while walking.

#### • Lockable Handbrakes

Ergonomic dual handbrakes provide better control for braking, sitting, and parking.

#### • Comfortable Seat

Comfortable deluxe fabric seat slides front to back for either walking or sitting, and is easy to clean.

#### Backrest Support

Detachable wide backrest provides comfortable and secure back support.

#### • Stability & Security

8" front wheels swivel 360° for easy and safe maneuvering. Strong enough for indoor, outdoor, and uneven surfaces.

#### Stand Assist Handles

Comfortable padded handles provide an easier and safer transition between sitting and standing.