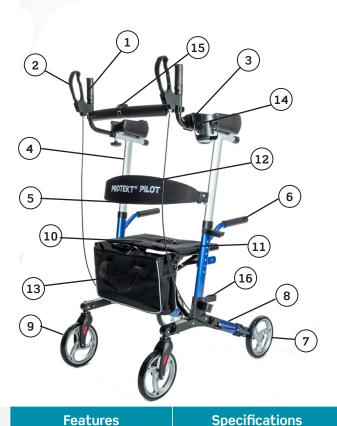

# **PROTEKT® PILOT**

## is designed with simple features for ease of use.

- 1. Handgrip
- Parking/handbrake 2.
- Armrest pad З.
- 4. Height adjustment tube
- Height adjustment lock 5.
- Stand assist handles 6.
- Rear wheel 7.
- Brake adjustment knob 8.

- 9. Front wheel
- 10. Seat
- 11. Seat rail
- 12. Backrest
- 13. Personal item bag
- 14. Beverage holder
- 15. Safety LED light
- 16. Cane holder

**FOLDS EASILY** 