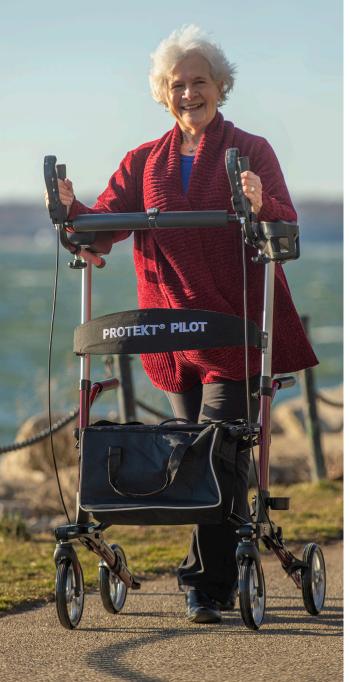

# SAFE, STABLE AND COMFORTABLE MOBILITY

## **PROTEKT® PILOT** UPRIGHT WALKER

#### • Adjustable Height Armrests

Deluxe padded armrests enable users of a wide range of heights to stand erect. This feature allows users to look ahead, so they feel safe, secure, and confident while walking.

#### • Lockable Handbrakes

Ergonomic dual handbrakes provide better control for braking, sitting, and parking.

#### • Comfortable Seat

Comfortable deluxe fabric seat slides front to back for either walking or sitting, and is easy to clean.

#### Backrest Support

Detachable wide backrest provides comfortable and secure back support.

#### • Stability & Security

8" front wheels swivel 360° for easy and safe maneuvering. Strong enough for indoor, outdoor, and uneven surfaces.

#### Stand Assist Handles

Comfortable padded handles provide an easier and safer transition between sitting and standing.

#### • Compact Design Allows for easy transport and convenient storage.

• Convenience Package Included Beverage holder, safety LED light, personal item bag and cane holder.