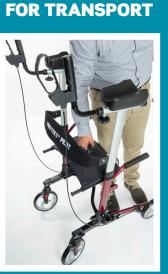

#### Stand Assist Handles

Comfortable padded handles provide an easier and safer transition between sitting and standing.

### **STAND ASSIST** HANDLES

**COMPACT DESIGN FOR STORAGE**