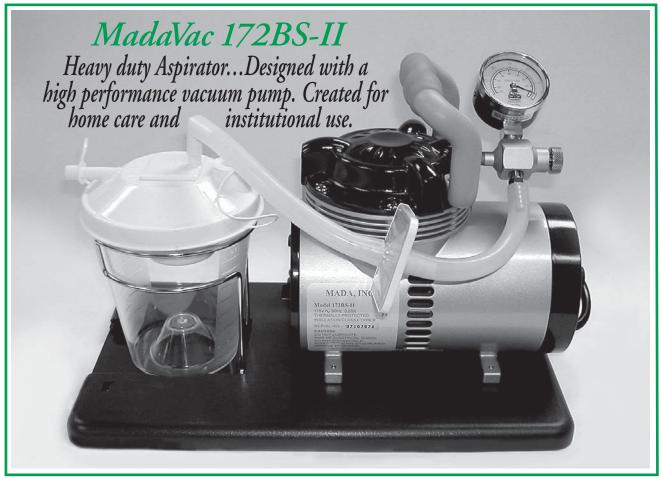

## MadaVac 172BS-II Aspirator from MADA!

## **Standard Features**

- Bacteria filter prevents contaminant damage.
- Vibration free, easy to read gauge.
- Quick connect tubing for all connections.
- Draws up to 22" Hg (560mmHg) with a flow rate up to 40 LPM.
- Large 800cc collection bottle with overflow trap.
- Ergonomically designed carrying handle.
- Quiet, yet powerful 115V/60Hz/0.68A
- Two year warranty.