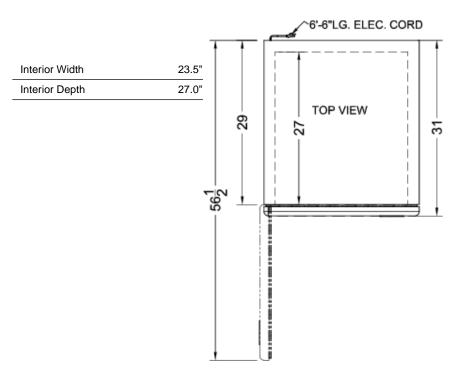

### **ARS23MLLH Specifications:**

| Overview                      |                        |  |
|-------------------------------|------------------------|--|
| Height of Cabinet             | 83.75" (213 cm)        |  |
| Width                         | 27.5" (70 cm)          |  |
| Depth                         | 31.0" (79 cm)          |  |
| Depth with Handle             | 32.75" (83 cm)         |  |
| Depth with door at 90°        | 56.5" (144 cm)         |  |
| Capacity                      | 23.0 cu.ft. (651 L)    |  |
| Defrost Type                  | Automatic              |  |
| Door                          | Stainless Steel        |  |
| Cabinet                       | Stainless Steel        |  |
| US Electrical Safety          | UL                     |  |
| Canadian Electrical<br>Safety | ULC                    |  |
| Sanitation                    | ETL-S                  |  |
| Amps                          | 7.5                    |  |
| Voltage/Frequency             | 115 V AC/60 Hz         |  |
| Weight                        | 282.0 lbs. (128<br>kg) |  |
| Shipping Weight               | 292.0 lbs. (132<br>kg) |  |
| Parts & Labor Warranty        | 2 Years                |  |
| Compressor Warranty           | 5 Years                |  |
| UPC                           | 761101066752           |  |
| Refrigerator Features         |                        |  |
| Door Swing                    | LHD                    |  |
| Reversible                    | No                     |  |
| Shelf Type                    | Wire                   |  |
| Shelf Qty                     | 4                      |  |
| Adjustable Shelves            | Yes                    |  |
| Thermostat Type               | Digital                |  |
| Fan Type                      | Interior               |  |
| Refrigerant Type              | R290a                  |  |
| Refrigerant Amount            | 2.5oz.                 |  |
| High Side PSI                 | 290.0                  |  |
| Low Side PSI                  | 155.0                  |  |
| Wheel Qty                     | 4                      |  |
| Interior Light                | Yes                    |  |
| Temperature Range             | 2 to 10°C              |  |
| Dimensions                    |                        |  |
| Interior Height               | 51.5" (131 cm)         |  |