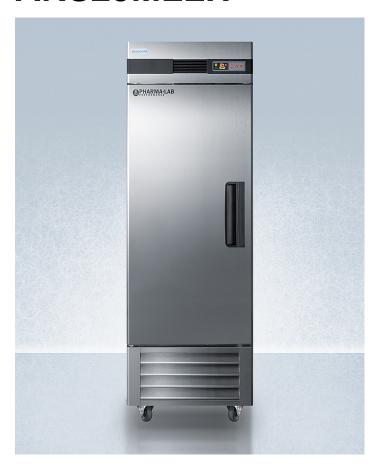

# **ARS23MLLH**

83.75" x 27.5" x 31" (H x W x D)

Performance series Pharma-Lab 23 cu.ft. all-refrigerator in stainless steel with left hand door swing