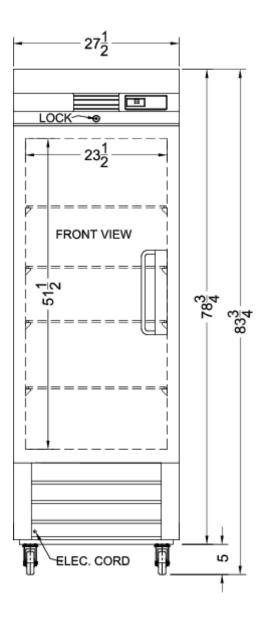

### **ARS23MLLH Specifications:**

| Overview                      |                        |  |
|-------------------------------|------------------------|--|
| Height of Cabinet             | 83.75" (213 cm)        |  |
| Width                         | 27.5" (70 cm)          |  |
| Depth                         | 31.0" (79 cm)          |  |
| Depth with Handle             | 32.75" (83 cm)         |  |
| Depth with door at 90°        | 56.5" (144 cm)         |  |
| Capacity                      | 23.0 cu.ft. (651 L)    |  |
| Defrost Type                  | Automatic              |  |
| Door                          | Stainless Steel        |  |
| Cabinet                       | Stainless Steel        |  |
| US Electrical Safety          | UL                     |  |
| Canadian Electrical<br>Safety | ULC                    |  |
| Sanitation                    | ETL-S                  |  |
| Amps                          | 7.5                    |  |
| Voltage/Frequency             | 115 V AC/60 Hz         |  |
| Weight                        | 282.0 lbs. (128<br>kg) |  |
| Shipping Weight               | 292.0 lbs. (132<br>kg) |  |
| Parts & Labor Warranty        | 2 Years                |  |
| Compressor Warranty           | 5 Years                |  |
| UPC                           | 761101066752           |  |
| Refrigerator Features         |                        |  |
| Door Swing                    | LHD                    |  |
| Reversible                    | No                     |  |
| Shelf Type                    | Wire                   |  |
| Shelf Qty                     | 4                      |  |
| Adjustable Shelves            | Yes                    |  |
| Thermostat Type               | Digital                |  |
| Fan Type                      | Interior               |  |
| Refrigerant Type              | R290a                  |  |
| Refrigerant Amount            | 2.5oz.                 |  |
| High Side PSI                 | 290.0                  |  |
| Low Side PSI                  | 155.0                  |  |
| Wheel Qty                     | 4                      |  |
| Interior Light                | Yes                    |  |
| Temperature Range             | 2 to 10°C              |  |
| Dimensions                    |                        |  |
| Interior Height               | 51.5" (131 cm)         |  |