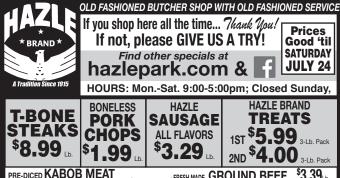

BEEF... HAZLE BRAND SMOKED PORK CHOPS Boneless CHUCK STEAKS.

PORK..

CHICKEN

.\$3.99 Lb. .\$2.99 Lb ..\$5.99 Lb нот

\$2.89 Lb.

\$4.99<sub>16</sub>

10 LB. BAGS .....

FRESH MADE GROUND BEEF ... \$3.09<sub>Lb.</sub>

SPECIAL! SPECIAL! WHILE THEY LAST: EXTRA LEAN, PLANT PACKED, FROZEN

SAUSAGE PATTIES

PLEASE ORDER AHEAD &

3 Lb. Bone-in CHICKEN THIGHS 3 Lb. **Ground Beef** 

3 Lb. SIRLOIN STEAKS

2 Lb. Hazle Brand **SAUSAGE** 

3 Lb. Country **SPARE RIBS** 

HAZLE COOKED HAM \$3.99 Lb. \$3.99 Lb. P&P OR OLIVE LOAF \$2.99 Lb. HAZLE HAM LOAF ..... BONGARD'S PRE-CUT AMERICAN \$3.99 Lb. HAZLE COOKED SALAMI. HOT PEPPER CHEESE

WE HAVE BEEF PATTIES. SAUSAGE PAT THE GRILL KEBOBS, LAMB, VEAL, BRATS