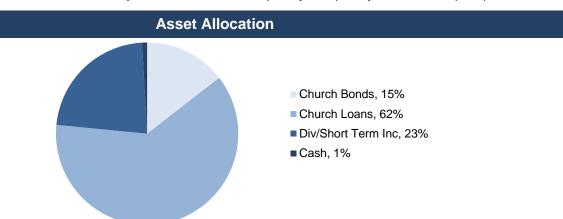

## **Fund Description**

This portfolio seeks to deliver consistent dividend income by investing in a diversified pool of church loans, church bonds, and other fixed income investments. This fund is designed for churches and ministries who can commit capital for 36 months or longer. Withdrawals made prior to 36 months will be subject to a 6 months interest penalty. The penalty will not invade principal.