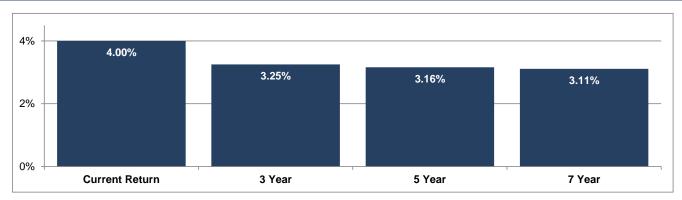

# **Long Term Income Fund**

Fact Sheet
June 30, 2023
Current Yield 4.00% APY (effective 2/1/2023)

### **Investment Fund Rate**

\*Investment products and services are not FDIC insured, are not deposits of or other obligations of The Baptist Foundation of California, are not guaranteed by the Foundation and involve investment risk, including possible loss of principal amount invested.