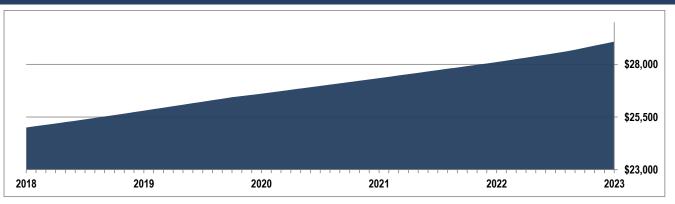

# **Long Term Income Fund**

Fact Sheet
June 30, 2023
Current Yield 4.00% APY (effective 2/1/2023)



## **Fund Description**

This portfolio seeks to deliver consistent dividend income by investing in a diversified pool of church loans, church bonds, and other fixed income investments. This fund is designed for churches and ministries who can commit capital for 36 months or longer. Withdrawals made prior to 36 months will be subject to a 6 months interest penalty. The penalty will not invade principal.



# Growth of a Hypothetical \$25,000 Investment



### **Investment Fund Rate**



\*Investment products and services are not FDIC insured, are not deposits of or other obligations of The Baptist Foundation of California, are not guaranteed by the Foundation and involve investment risk, including possible loss of principal amount invested.



#### **Questions? Please Contact Us**

info@bfcal.org (909) 738-4000



3210 E. Guasti Road, Ste 640 Ontario, CA 91761