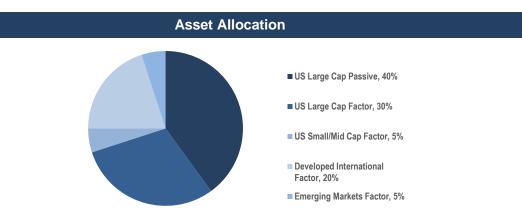

# **Global Equities Fund**

**Fact Sheet** June 30, 2023



## **Fund Description**

The Global Equities Fund is a portfolio designed for long-term growth. It is an all-cap global stock portfolio combining both passive and active management styles. This fund is screened in a manner which corresponds to Christian values. This portfolio is designed for organizations who can commit to invest for 5 or more years.



## Growth of a Hypothetical \$25,000 Investment



## **Historical Returns**



\*Investment products and services are not FDIC insured, are not deposits of or other obligations of The Baptist Foundation of California, are not guaranteed by the Foundation and involve investment risk, including possible loss of principal amount invested.



### **Questions? Please Contact Us**

info@bfcal.org (909) 738-4000



3210 E. Guasti Road, Ste 640 Ontario, CA 91761