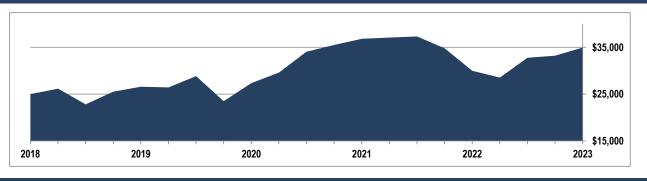

# **Global Equities Fund**

**Fact Sheet** June 30, 2023



## **Fund Description**

The Global Equities Fund is a portfolio designed for long-term growth. It is an all-cap global stock portfolio combining both passive and active management styles. This fund is screened in a manner which corresponds to Christian values. This portfolio is designed for organizations who can commit to invest for 5 or more years.



## Growth of a Hypothetical \$25,000 Investment



## **Historical Returns**



\*Investment products and services are not FDIC insured, are not deposits of or other obligations of The Baptist Foundation of California, are not guaranteed by the Foundation and involve investment risk, including possible loss of principal amount invested.



### **Questions? Please Contact Us**

info@bfcal.org (909) 738-4000



3210 E. Guasti Road, Ste 640 Ontario, CA 91761