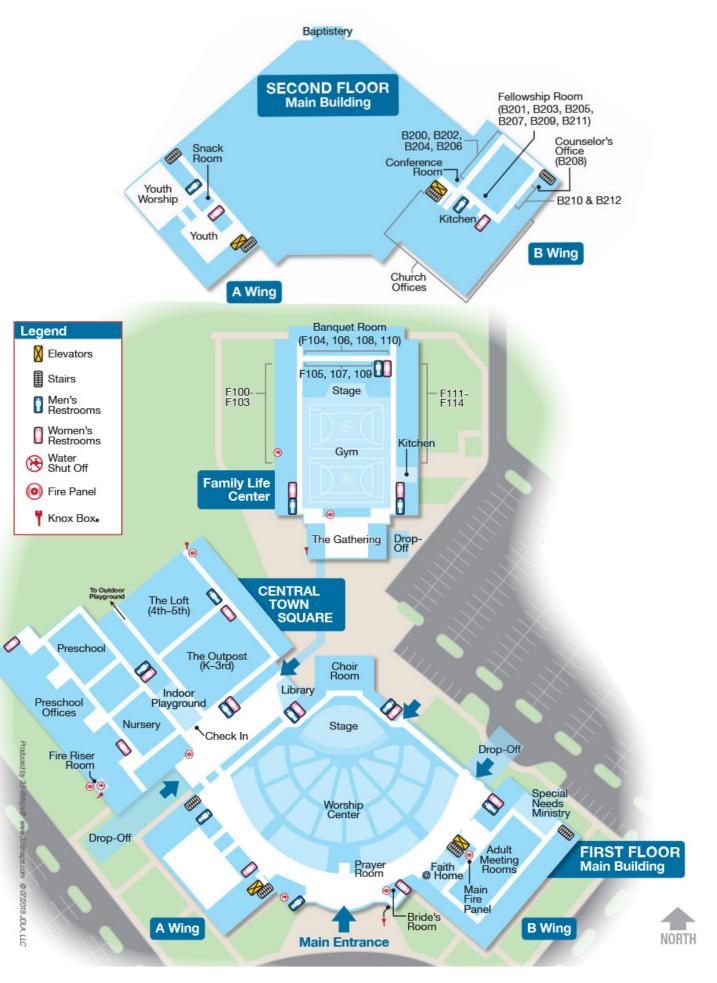

#### MERCER LIFE GROUP 6:30 PM

Neighborhood: Vintage Hills - Bryan Facilitators: Micheal & Vicki Mercer Hosts: Micheal & Vicki Mercer

To view the campus map and Life Group descriptions, visit centralbcs.org/lifegroups or scan the QR code below.