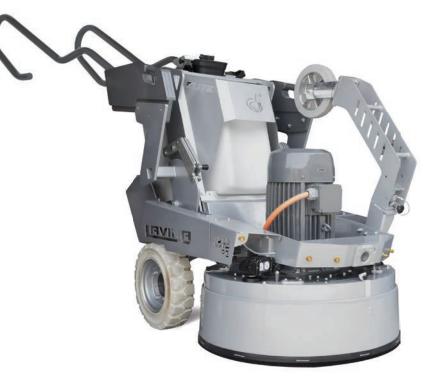

### REMOTE-CONTROLLED MODEL

# L32RE

- DUST-PROOF GRINDING HEAD WITH LOW-FRICTION CHAIN GEAR PLANETARY DRIVE
- DUST SUPPRESSION FINE MISTING SYSTEM WITH HIGH PRESSURE SPRAY NOZZLES
- ADDED PROTECTION AGAINST EXCESSIVE VOLTAGE
- EASY-TO-USE INTEGRATED WEIGHTS
- IMPROVED DUST COLLECTION EFFICIENCY
- LED LIGHTS IN FRONT & BACK
- NEW ADJUSTABLE HANDLE BAR
- NEW THIRD WHEEL DESIGN
- CHARGING PHONE STATION WITH DUAL USB 2.0 PORTS
- A DURABLE STAINLESS STEEL CUP HOLDER