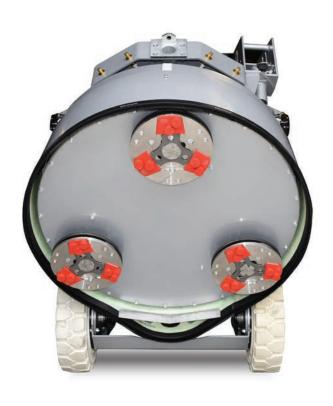

# L32RE

- DUST-PROOF GRINDING HEAD WITH LOW-FRICTION CHAIN GEAR PLANETARY DRIVE
- DUST SUPPRESSION FINE MISTING SYSTEM WITH HIGH PRESSURE SPRAY NOZZLES
- ADDED PROTECTION AGAINST EXCESSIVE VOLTAGE
- EASY-TO-USE INTEGRATED WEIGHTS
- IMPROVED DUST COLLECTION EFFICIENCY
- LED LIGHTS IN FRONT & BACK
- NEW ADJUSTABLE HANDLE BAR
- NEW THIRD WHEEL DESIGN
- CHARGING PHONE STATION WITH DUAL USB 2.0 PORTS
- A DURABLE STAINLESS STEEL CUP HOLDER