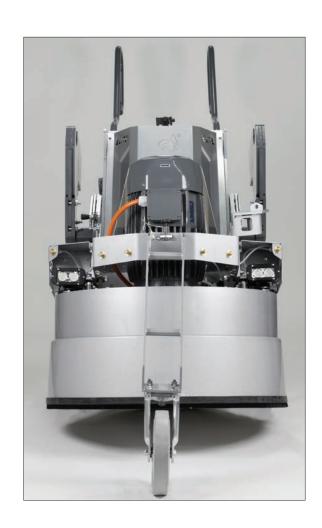

# L32RE

- DUST-PROOF GRINDING HEAD WITH LOW-FRICTION CHAIN GEAR PLANETARY DRIVE
- DUST SUPPRESSION FINE MISTING SYSTEM WITH HIGH PRESSURE SPRAY NOZZLES
- ADDED PROTECTION AGAINST EXCESSIVE VOLTAGE
- EASY-TO-USE INTEGRATED WEIGHTS
- IMPROVED DUST COLLECTION EFFICIENCY
- LED LIGHTS IN FRONT & BACK
- NEW ADJUSTABLE HANDLE BAR
- NEW THIRD WHEEL DESIGN
- CHARGING PHONE STATION WITH DUAL USB 2.0 PORTS
- A DURABLE STAINLESS STEEL CUP HOLDER