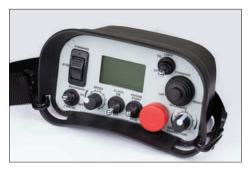

#### NEW INTELLIGENT REMOTE CONTROL

Precise control over the machine - two sensitive thumbsticks control its position and offset, including integrated mapping on the offset. A wide range of functions. Super light and easy to use with ergonomic rubber grip.