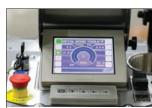

#### INTUITIVE TOUCHSCREEN PANEL / HMI

Our new HMI provides essential operating information and implements operators' instructions. HMI functionality includes:

- indications of power supply and power consumption,
- · machine load and hours worked,
- tool holder rpm and option to choose rpm setting with tool input,
- · water supply and lights activation,
- · maintenance reminders,
- password activation and shutoff, etc.