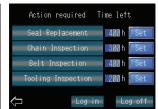

#### INTUITIVE TOUCHSCREEN PANEL / HMI

Our new HMI provides essential operating information and implements operators' instructions. HMI functionality includes:

- indications of power supply and power consumption,
- · machine load and hours worked,
- tool holder rpm and option to choose rpm setting with tool input,
- · water supply and lights activation,
- · maintenance reminders,
- password activation and shutoff, etc.