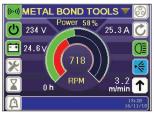

#### INTUITIVE TOUCHSCREEN PANEL / HMI

Our new HMI provides essential operating information and implements operators' instructions. HMI functionality includes:

- indications of power supply and power consumption,
- · machine load and hours worked,
- tool holder rpm and option to choose rpm setting with tool input,
- · water supply and lights activation,
- · maintenance reminders,
- password activation and shutoff, etc.