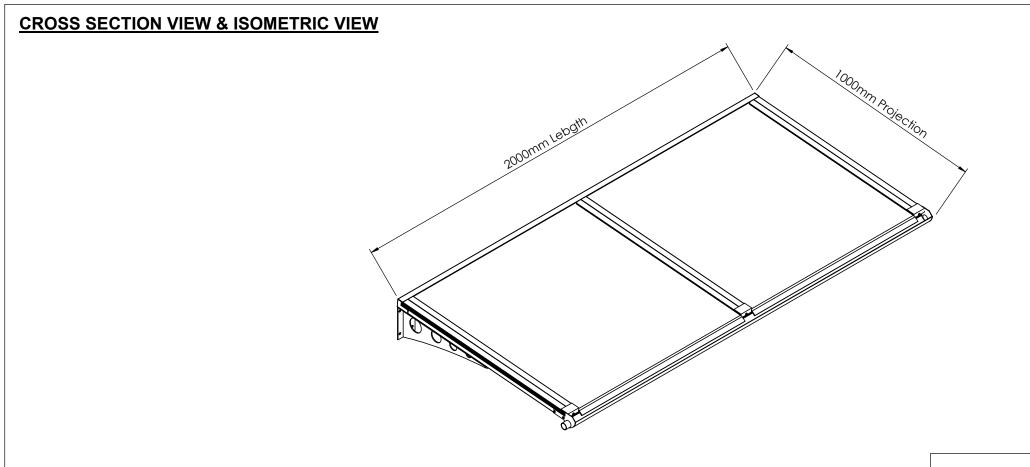

| Ine lenby Wallmounted                                                                                                                                                                               |      |        |   |             |              |           |       |          |  |
|-----------------------------------------------------------------------------------------------------------------------------------------------------------------------------------------------------|------|--------|---|-------------|--------------|-----------|-------|----------|--|
|                                                                                                                                                                                                     | Page |        |   | Date Page S |              | ize Scale |       | Drawn    |  |
| 3rd Angle Projection                                                                                                                                                                                | 2 OF | )F 3 2 |   | 4/01/18     | A4 (L)       |           | NTS   | LS       |  |
| This drawing and the product it displays is the sole property of Able Canopies Ltd. Any reproduction of the drawing or product without the written permission of Able Canopies Ltd. is reveitabled. |      | Finish |   | Issuer      | (Tol)<br>+/- | Sequence  |       | Revision |  |
|                                                                                                                                                                                                     |      | PPO    | С | ACS         | 1 mm         | 0         | 00001 | v1.0     |  |