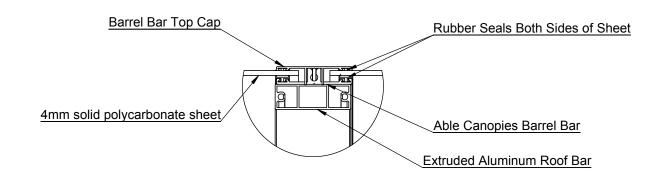

| 2 OF | )F 3 2 |   | 4/01/18     | A4 (L)       |           | NTS   | LS       |  |
| This drawing and the product it displays is the sole property of Able Canopies Ltd. Any reproduction of the drawing or product without the written permission of Able Canopies Ltd. is reveitabled. |      | Finish |   | Issuer      | (Tol)<br>+/- | Sequence  |       | Revision |  |
|                                                                                                                                                                                                     |      | PPO    | С | ACS         | 1 mm         | 0         | 00001 | v1.0     |  |

#### **PRODUCT DETAIL**

### **Glazing Bar Detail**





# Originator: Able Canopies Ltd Able Canopies Ltd

Drawing Title : The Tenby

Product Name:
The Tenby Wallmounted

|  |                                                                                                                                                                                                   |      | The Tenby Wallmounted |          |              |          |       |          |
|--|---------------------------------------------------------------------------------------------------------------------------------------------------------------------------------------------------|------|-----------------------|----------|--------------|----------|-------|----------|
|  |