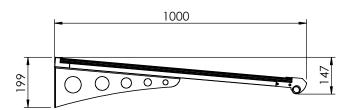

#### **PRODUCT DETAIL**

### **Glazing Bar Detail**

# Originator: Able Canopies Ltd Able Canopies Ltd

Drawing Title : The Tenby

Product Name:
The Tenby Wallmounted

|  |                                                                                                                                                                                                   |      | The Tenby Wallmounted |          |              |          |       |          |
|--|---------------------------------------------------------------------------------------------------------------------------------------------------------------------------------------------------|------|-----------------------|----------|--------------|----------|-------|----------|
|  |                                                                                                                                                                                                   | Page |                       | Date     | Page Size    |          | Scale | Drawn    |
|  | 3rd Angle Projection                                                                                                                                                                              | 3 0  | F 3                   | 24/01/18 | A4 (L)       |          | NTS   | LS       |
|  | This drawing and the product it displays is the sole property of Able Canopies Ltd. Any reproduction of the drawing or product without the written permission of Able Canopies Ltd is prohibited. |      | Finish                | Issuer   | (Tol)<br>+/- | Sequence |       | Revision |
|  |                                                                                                                                                                                                   |      | PPC                   | ACS      | 1 mm         | 0        | 00001 | v1.0     |