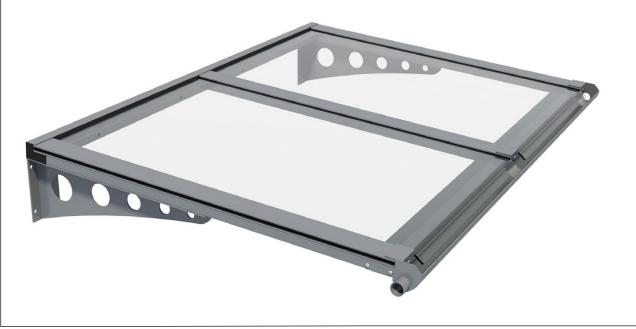

| 2 OF | )F 3 2 |   | 4/01/18     | A4 (L)       |           | NTS   | LS       |  |
| This drawing and the product it displays is the sole property of Able Canopies Ltd. Any reproduction of the drawing or product without the written permission of Able Canopies Ltd. is reveitabled. |      | Finish |   | Issuer      | (Tol)<br>+/- | Sequence  |       | Revision |  |
|                                                                                                                                                                                                     |      | PPO    | С | ACS         | 1 mm         | 0         | 00001 | v1.0     |  |

#### **PRODUCT DETAIL**

### **Glazing Bar Detail**





# Originator: Able Canopies Ltd Able Canopies Ltd

Drawing Title : The Tenby

Product Name:
The Tenby Wallmounted

|  |                                                                                                                                                                                                   |      | The Tenby Wallmounted |          |              |          |       |          |
|--|---------------------------------------------------------------------------------------------------------------------------------------------------------------------------------------------------|------|-----------------------|----------|--------------|----------|-------|----------|
|  |