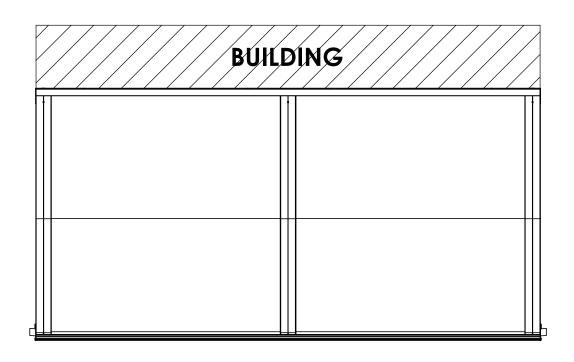

## **FRONT VIEW & ROOF TOP VIEW WITH BUILDING**





## Originator: **Able Canopies Ltd** The Canopy Experts! Drawing Title: The Redford Product Name: The Redford Wallmounted Page Size Page Date Scale Drawn 3 OF 5 03/02/15 A4 (L) NTS SHYAM This drawing and the product it Finish (Tol) Issuer Sequence Revision displays is the sole property of Able `+/-Canopies Ltd. Any reproduction of the drawing or product without **ACS** 000001 V1.0 1 mm Canopies Ltd is prohibited.



## **PRODUCT DETAIL**

## **Glazing Bar Detail**







The Redford

Product Name:

The Redford Weller

Drawing Title:

| The Redford Wallmounted                                                                                    |        |      |          |        |              |          |       |          |
|-----------------------------------------------------------------