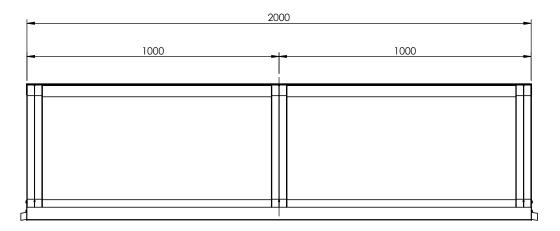

## **FRONT VIEW & ROOF TOP VIEW WITH BUILDING**





## Originator: **Able Canopies Ltd** The Canopy Experts! Drawing Title: The Redford Product Name: The Redford Wallmounted Page Size Page Date Scale Drawn 3 OF 5 03/02/15 A4 (L) NTS SHYAM This drawing and the product it Finish (Tol) Issuer Sequence Revision displays is the sole property of Able `+/-Canopies Ltd. Any reproduction of the drawing or product without **ACS** 000001 V1.0 1 mm Canopies Ltd is prohibited.



## **PRODUCT DETAIL**

## **Glazing Bar Detail**







The Redford

Product Name:

The Redford Weller

Drawing Title:

| The Redford Wallmounted                                                                                    |        |      |          |        |              |          |       |          |
|---------------------------------------------------------------