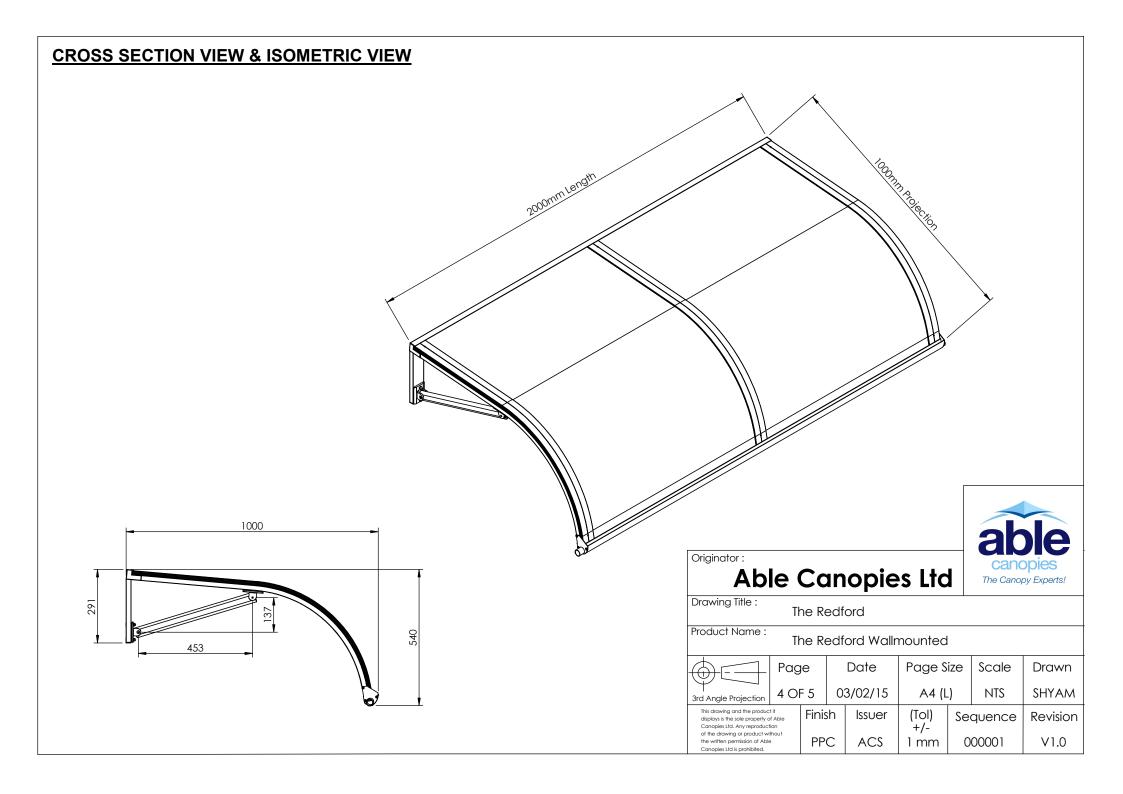

## Originator: **Able Canopies Ltd** The Canopy Experts! Drawing Title: The Redford Product Name: The Redford Wallmounted Page Size Page Date Scale Drawn 3 OF 5 03/02/15 A4 (L) NTS SHYAM This drawing and the product it Finish (Tol) Issuer Sequence Revision displays is the sole property of Able `+/-Canopies Ltd. Any reproduction of the drawing or product without **ACS** 000001 V1.0 1 mm Canopies Ltd is prohibited.