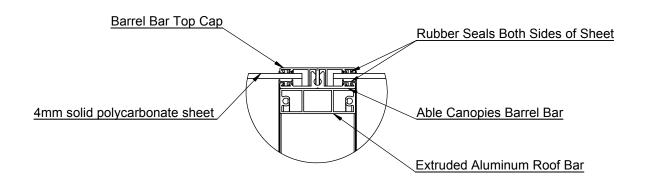

## **PRODUCT DETAIL**

## **Glazing Bar Detail**

The Redford

Product Name:

The Redford Weller

Drawing Title:

| The Redford Wallmounted                                                                                    |        |      |          |        |              |          |       |          |
|------------------------------------------------------------------------------------------------------------|--------|------|----------|--------|--------------|----------|-------|----------|
| <b>⊕</b> [ ]                                                                                               | Page   |      | Date     |        | Page Size    |          | Scale | Drawn    |
| 3rd Angle Projection                                                                                       | 5 OF 5 |      | 03/02/15 |        | A4 (L)       |          | NTS   | SHYAM    |
| This drawing and the product it<br>displays is the sole property of Able<br>Canopies Ltd. Any reproduction |        |      | sh       | Issuer | (Tol)<br>+/- | Sequence |       | Revision |
| of the drawing or product without<br>the written permission of Able                                        |        | PPC. |          | ACS    | 1 mm         |          |       | V10      |