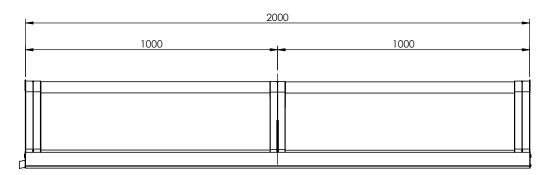

## **FRONT VIEW & ROOF TOP VIEW WITH BUILDING**

Drawing Title: The Orwell Product Name: The Orwell Wallmounted Page Size Page Date Scale Drawn 3 OF 5 03/02/15 A4 (L) NTS SHYAM This drawing and the product it Finish (Tol) Issuer Sequence Revision displays is the sole property of Able `+/-Canopies Ltd. Any reproduction of the drawing or product without **ACS** 000001 V1.0 1 mm Canopies Ltd is prohibited.