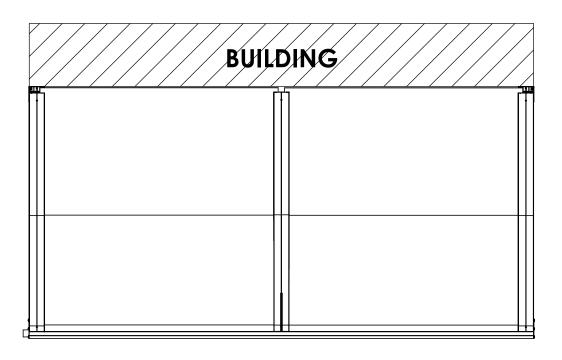

## **FRONT VIEW & ROOF TOP VIEW WITH BUILDING**

Drawing Title: The Orwell Product Name: The Orwell Wallmounted Page Size Page Date Scale Drawn 3 OF 5 03/02/15 A4 (L) NTS SHYAM This drawing and the product it Finish (Tol) Issuer Sequence Revision displays is the sole property of Able `+/-Canopies Ltd. Any reproduction of the drawing or product without **ACS** 000001 V1.0 1 mm Canopies Ltd is prohibited.