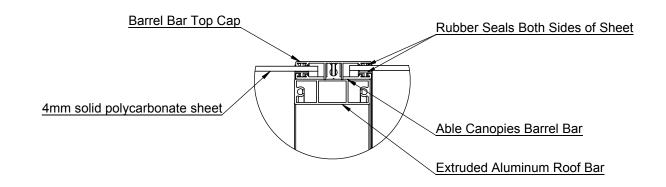

## **PRODUCT DETAIL**

## **Glazing Bar Detail**

| Drawing Title : The Orwell                                                                         |        |        |          |        |              |          |       |          |
|----------------------------------------------------------------------------------------------------|--------|--------|----------|--------|--------------|----------|-------|----------|
| Product Name : The Orwell Wallmounted                                                              |        |        |          |        |              |          |       |          |
|                                                                                                    | Page   |        | Date     |        | Page Size    |          | Scale | Drawn    |
| 3rd Angle Projection                                                                               | 5 OF 5 |        | 03/02/15 |        | A4 (L)       |          | NTS   | SHYAM    |
| Canopies Ltd. Any reproduction                                                                     |        | Finish |          | Issuer | (Tol)<br>+/- | Sequence |       | Revision |
| of the drawing or product without<br>the written permission of Able<br>Canopies Ltd is prohibited. |        | PPC    |          | ACS    | 1 mm         | 000001   |       | V1.0     |