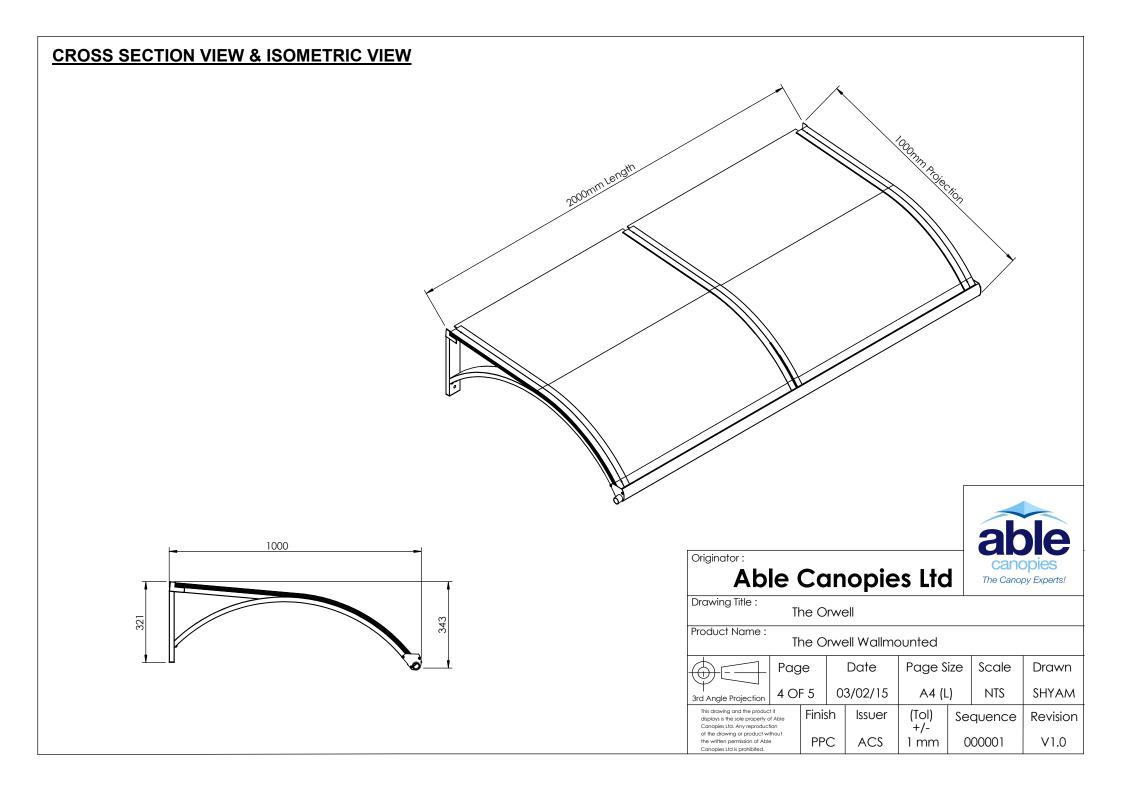

## **FRONT VIEW & ROOF TOP VIEW WITH BUILDING**







Drawing Title: The Orwell Product Name: The Orwell Wallmounted Page Size Page Date Scale Drawn 3 OF 5 03/02/15 A4 (L) NTS SHYAM This drawing and the product it Finish (Tol) Issuer Sequence Revision displays is the sole property of Able `+/-Canopies Ltd. Any reproduction of the drawing or product without **ACS** 000001 V1.0 1 mm Canopies Ltd is prohibited.



## **PRODUCT DETAIL**

## **Glazing Bar Detail**







| Drawing Title : The Orwell                                                                         |        |        |          |        |              |          |       |          |
|----------------------------------------------------------------------------------------------------|--------|--------|----------|--------|--------------|----------|-------|----------|
| Product Name : The Orwell Wallmounted                                                              |        |        |          |        |              |          |       |          |
|                                                                                                    | Page   |        | Date     |        | Page Size    |          | Scale | Drawn