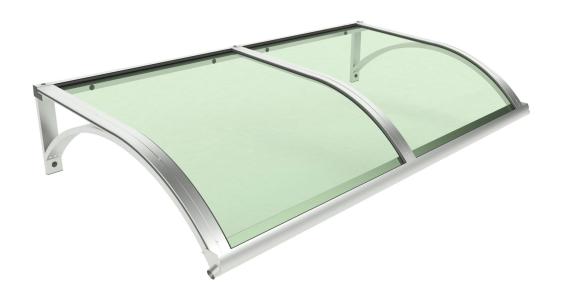

## **FRONT VIEW & ROOF TOP VIEW WITH BUILDING**







Drawing Title: The Orwell Product Name: The Orwell Wallmounted Page Size Page Date Scale Drawn 3 OF 5 03/02/15 A4 (L) NTS SHYAM This drawing and the product it Finish (Tol) Issuer Sequence Revision displays is the sole property of Able `+/-Canopies Ltd. Any reproduction of the drawing or product without **ACS** 000001 V1.0 1 mm Canopies Ltd is prohibited.



## **PRODUCT DETAIL**

## **Glazing Bar Detail**







| Drawing Title : The Orwell                                                                         |        |        |          |        |              |          |       |          |
|----------------------------------------------------------------------------------------------------|--------|--------|----------|--------|--------------|----------|-------|----------|
| Product Name : The Orwell Wallmounted                                                              |        |        |          |        |              |          |       |          |
|                                                                                                    | Page   |        | Date     |        | Page Size    |          | Scale | Drawn    |
| 3rd Angle Projection