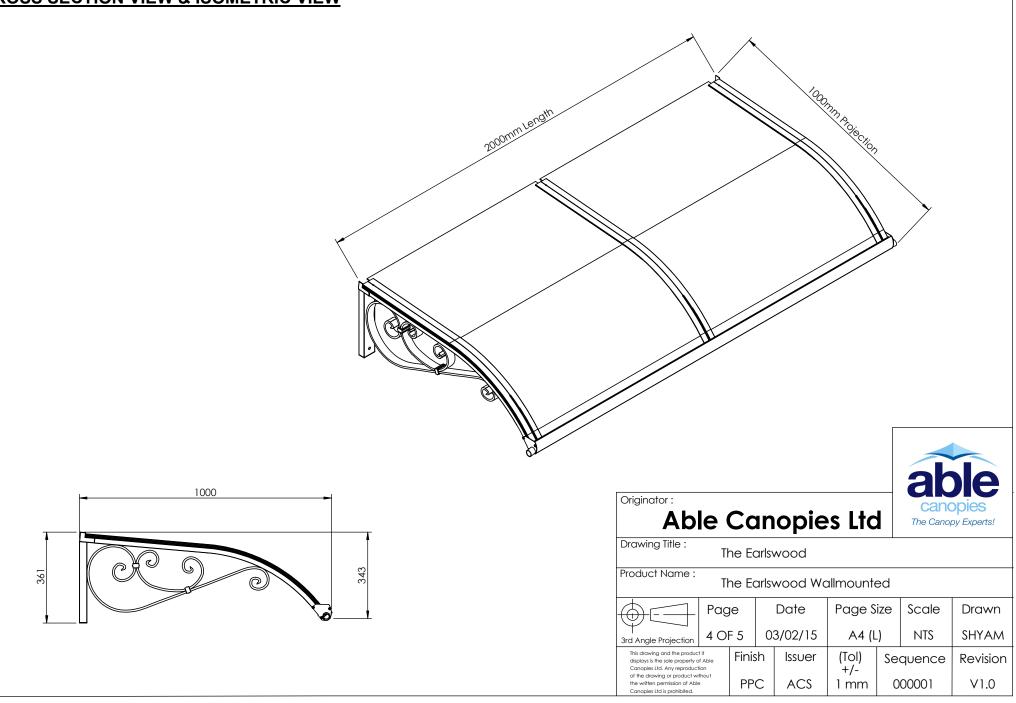

## FRONT VIEW & ROOF TOP VIEW WITH BUILDING



## **CROSS SECTION VIEW & ISOMETRIC VIEW**



## **PRODUCT DETAIL Glazing Bar Detail** Barrel Bar Top Cap Rubber Seals Both Sides of Sheet ğ 4mm solid polycarbonate sheet, Able Canopies Barrel Bar Extruded Aluminum Roof Bar Originator : cano Able Canopies Ltd The Canopy Experts! Drawing Title : The Earlswood Product Name : The Earlswood Wallmounted Page Size Date Scale Drawn Page 5 OF 5 03/02/15 A4 (L) NTS SHYAM **3rd Angle Projection** This drawing and the product it Finish Issuer (Tol) Sequence Revision displays is the sole property of Able +/-Canopies Ltd. Any reproduction of the drawing or product without PPC ACS 000001 V1.0 the written permission of Able 1 mm Canopies Ltd is prohibited.