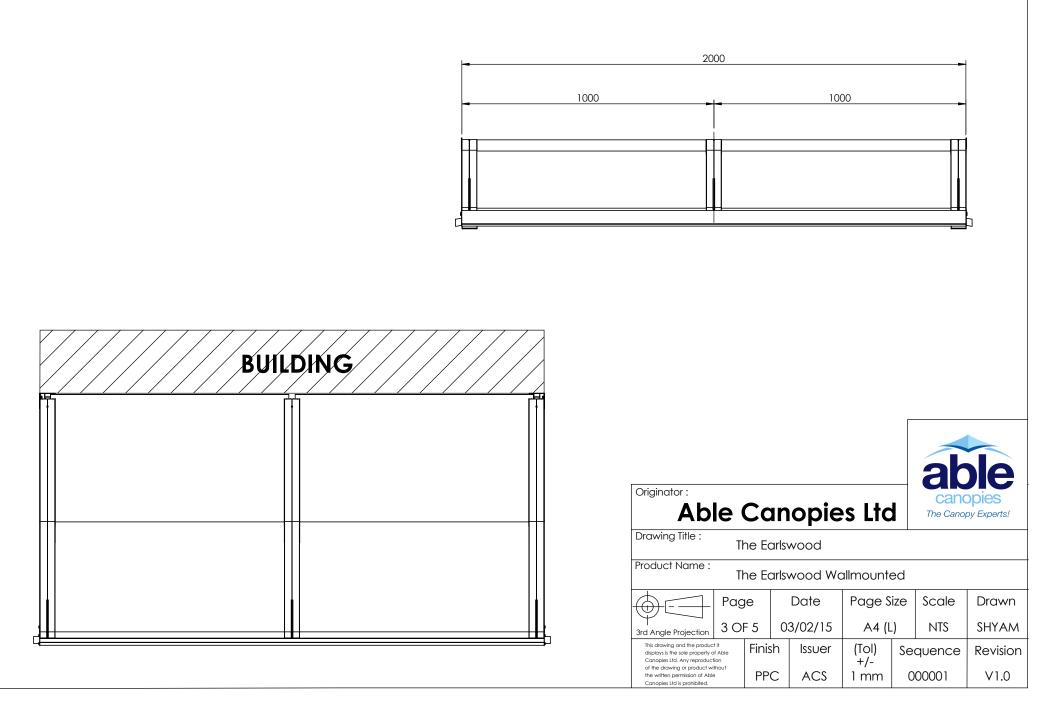

## FRONT VIEW & ROOF TOP VIEW WITH BUILDING



## **CROSS SECTION VIEW & ISOMETRIC VIEW**



## **PRODUCT DETAIL Glazing Bar Detail** Barrel Bar Top Cap Rubber Seals Both Sides of Sheet ğ 4mm solid polycarbonate sheet, Able Canopies Barrel Bar Extruded Aluminum Roof Bar Originator : cano Able Canopies Ltd The Canopy Experts! Drawing Title : The Earlswood Product Name : The Earlswood Wallmounted Page Size Date Scale Drawn Page 5 OF 5 03/02/15 A4 (L) NTS SHYAM **3rd Angle Projection** This drawing and the product it Finish Issuer (Tol) Sequence Revision displays is the sole property of Able +/-Canopies Ltd. Any reproduction of the drawing or product without PPC ACS 000001 V1.0 the written permission of Able 1 mm Canopies Ltd is prohibited.