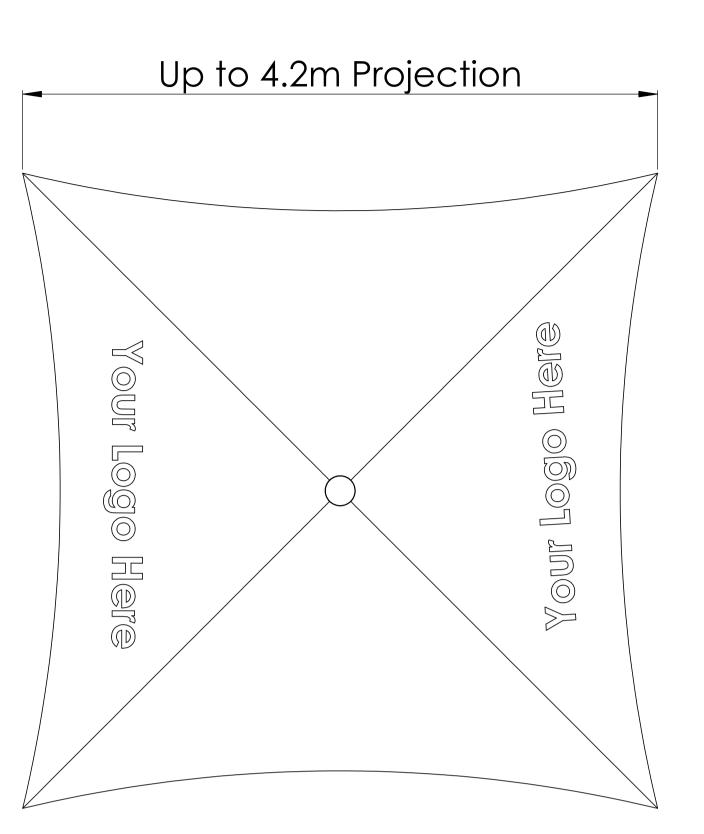

## **Material List & Component Information**

- 1, Main frame is made from 316 marine grade 76mm stainless steel tubing with a 3mm wall thickness.
- **2,** Main Ribs are made from 42mm x 1.6mm stainless steel and Supporting Ribs are 38mm x 1.5mm stainless steel.
- **3,** The base for the Blenheim Umbrella comes in 2 verieties shown above, bespoke ground fixings are also available.
- **4,** Waterproof tensile fabric roof is clamped in place using stainless steel corner plates. The waterproof tensile fabric roof is available in 40 colours.
- 5, Printing Option available with your logo or other message printed on the fabric for increased visibility.