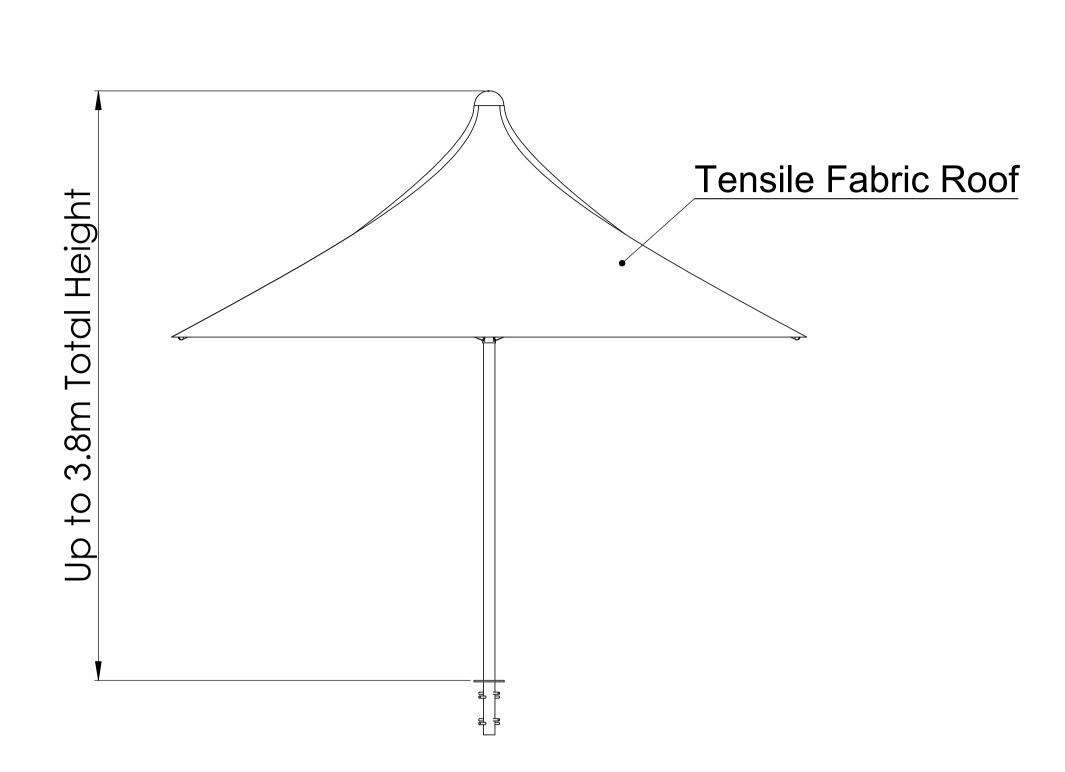

## **Material List & Component Information**

- 1, Main frame is made from 316 marine grade 76mm stainless steel tubing with a 3mm wall thickness.
- **2,** Main Ribs are made from 42mm x 1.6mm stainless steel and Supporting Ribs are 38mm x 1.5mm stainless steel.
- **3,** The base for the Blenheim Umbrella comes in 2 verieties shown above, bespoke ground fixings are also available.
- **4,** Waterproof tensile fabric roof is clamped in place using stainless steel corner plates. The waterproof tensile fabric roof is available in 40 colours.
- 5, Printing Option available with your logo or other message printed on the fabric for increased visibility.