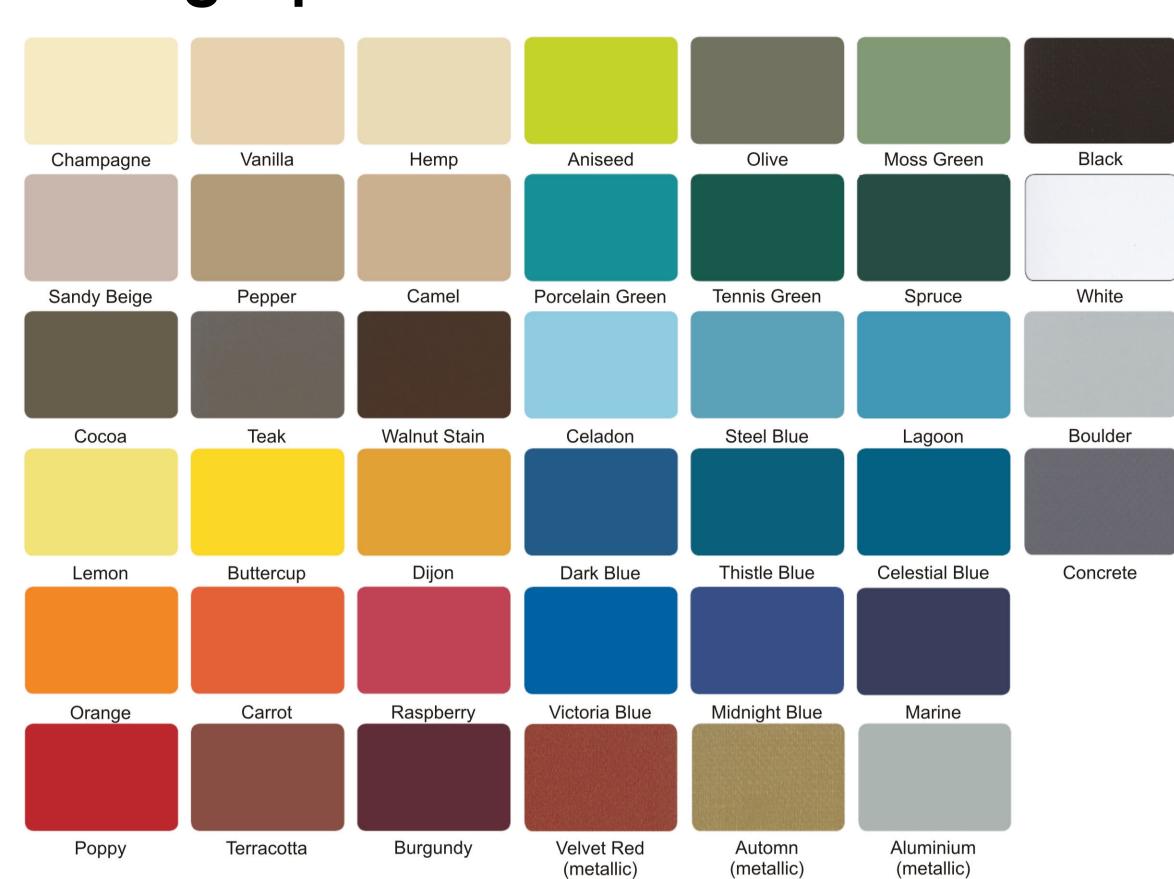

## **Material List & Component Information**

- 1, Main frame is made from 316 marine grade 76mm stainless steel tubing with a 3mm wall thickness.
- **2,** Main Ribs are made from 42mm x 1.6mm stainless steel and Supporting Ribs are 38mm x 1.5mm stainless steel.
- **3,** The base for the Blenheim Umbrella comes in 2 verieties shown above, bespoke ground fixings are also available.
- **4,** Waterproof tensile fabric roof is clamped in place using stainless steel corner plates. The waterproof tensile fabric roof is available in 40 colours.
- 5, Printing Option available with your logo or other message printed on the fabric for increased visibility.