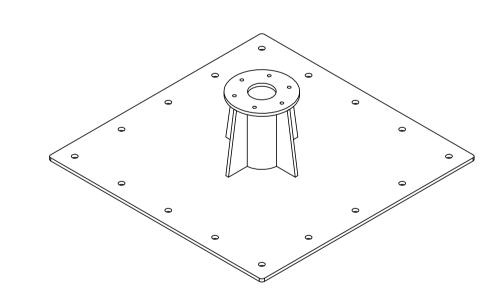

## **Material List & Component Information**

- 1, Main frame is made from 316 marine grade 76mm stainless steel tubing with a 3mm wall thickness.
- **2,** Main Ribs are made from 42mm x 1.6mm stainless steel and Supporting Ribs are 38mm x 1.5mm stainless steel.
- **3,** The base for the Blenheim Umbrella comes in 2 verieties shown above, bespoke ground fixings are also available.
- **4,** Waterproof tensile fabric roof is clamped in place using stainless steel corner plates. The waterproof tensile fabric roof is available in 40 colours.
- 5, Printing Option available with your logo or other message printed on the fabric for increased visibility.