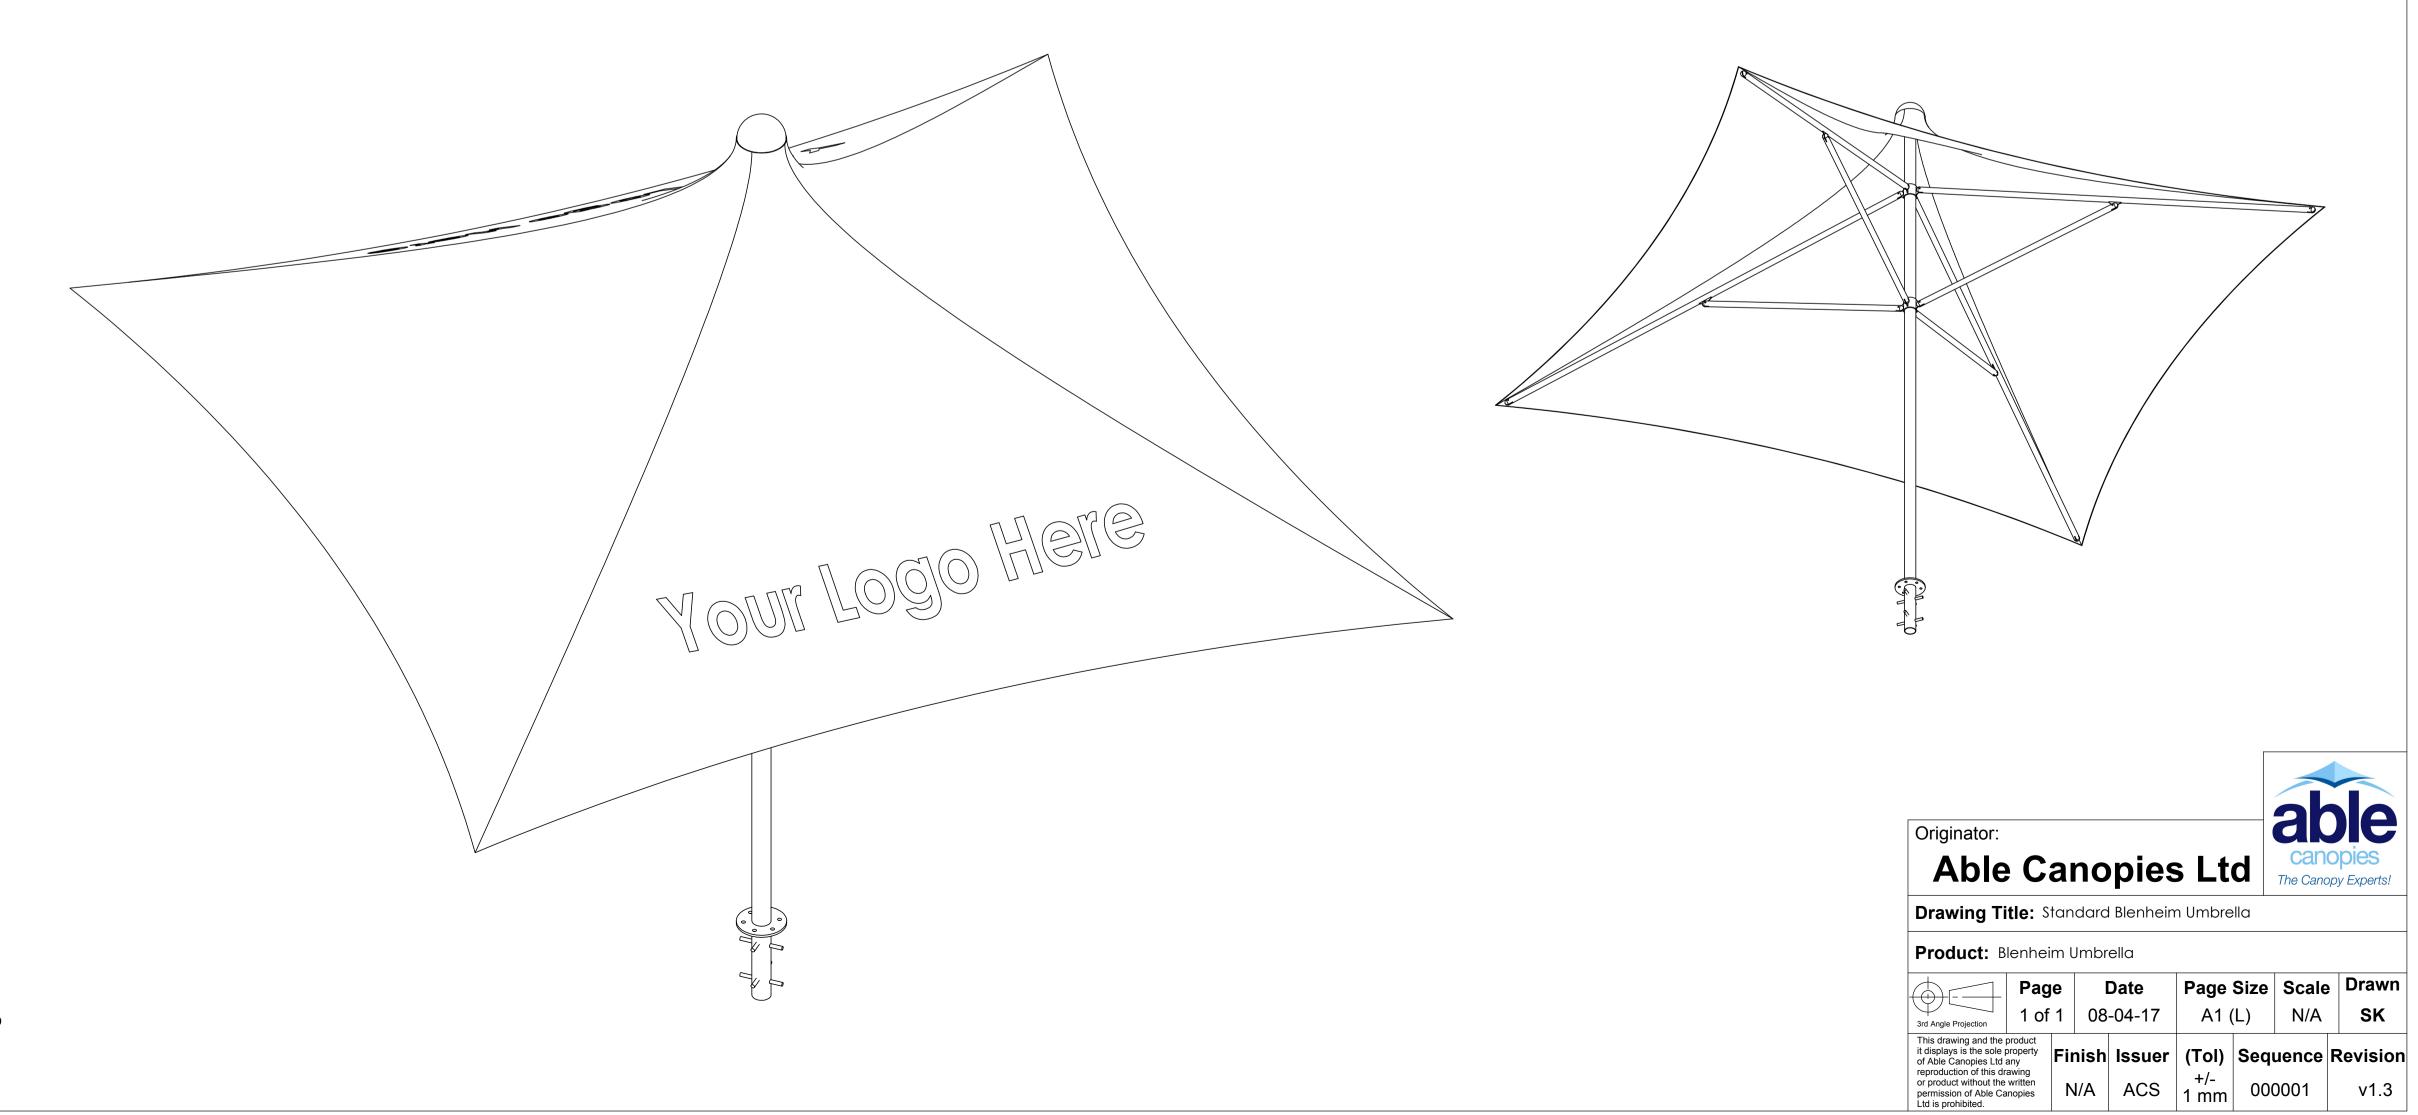

## **Material List & Component Information**

- 1, Main frame is made from 316 marine grade 76mm stainless steel tubing with a 3mm wall thickness.
- **2,** Main Ribs are made from 42mm x 1.6mm stainless steel and Supporting Ribs are 38mm x 1.5mm stainless steel.
- **3,** The base for the Blenheim Umbrella comes in 2 verieties shown above, bespoke ground fixings are also available.
- **4,** Waterproof tensile fabric roof is clamped in place using stainless steel corner plates. The waterproof tensile fabric roof is available in 40 colours.
- 5, Printing Option available with your logo or other message printed on the fabric for increased visibility.