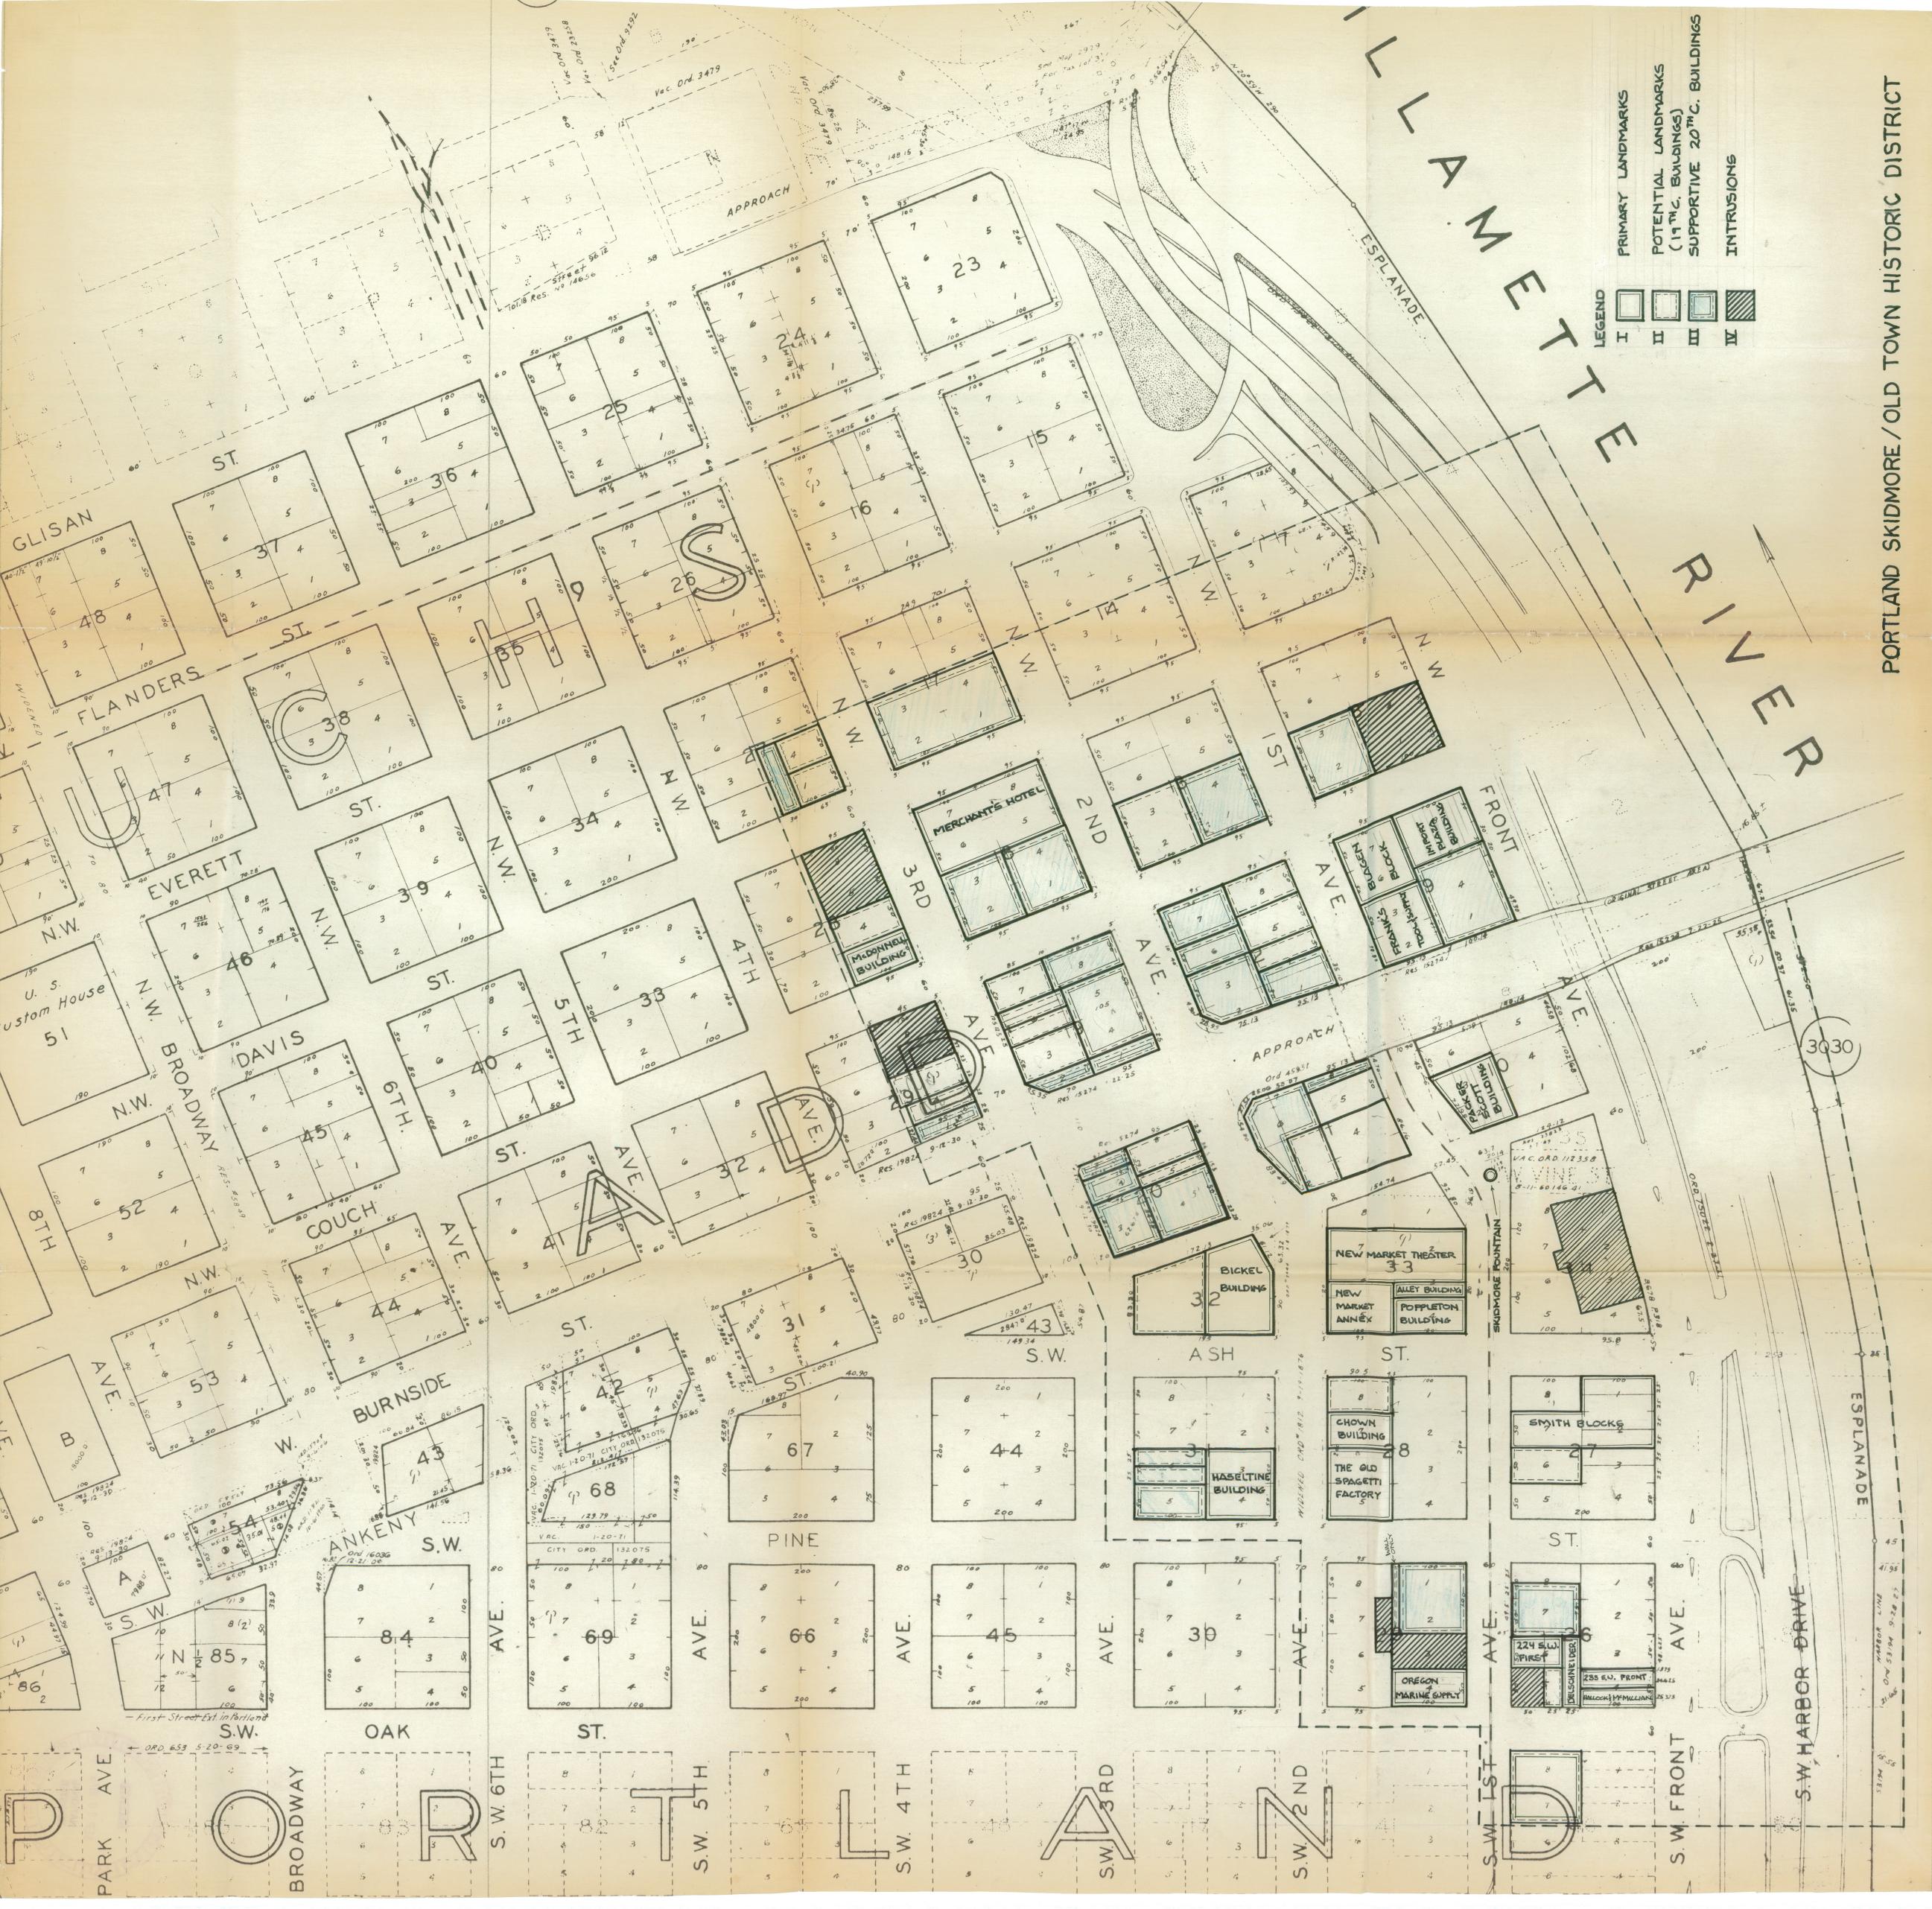

+ Supply with Block +9 (Honkie Tool + Supply with Block in fore-



#18 PROPERTY OF THE NATIONAL REGISTER NPS Number 12/6/75 Portland Skielmore / Old Town Title: Automic Austrict mullhomah County, oregon Loc. NW corner of Block # 9 (Blagen Block) 18425



#22 PROPERTY OF THE MATIONAL REGISTER NPS Number 12/6/75 Portland Skidmore/ala Town Title: Autoric district multnomak County, Oregon Los. Looking S down Second And. from Couch St. . 22 1/25



## PROPERTY OF THE NATIONAL REGISTER

#23

NPS Number 12/6/75 Title: "Historic Skietmore / ald Town

multromak county, Opegon\_ Loc. Intersection of their and Burnside from the South

23 / 25



# PROPERTY OF THE NATIONAL REGISTER

NPS Number 12/6/75 Title: Tyestorie Destrict multhoman county, degon Loc. northwest corner of theid and Davis.

25 25







Form No. 10-301 (Rev. 10-74)

> UNITED STATES DEPARTMENT OF THE INTERIOR NATIONAL PARK SERVICE

### NATIONAL REGISTER OF HISTORIC PLACES PROPERTY MAP FORM

| FOR NPS USE  | ONLY |    |    |      |      |  |
|--------------|------|----|----|------|------|--|
| RECEIVED     | SEP  | 3  | 0  | 1975 |      |  |
| DATE ENTEREI | 2    | DE | :C | 6    | 1975 |  |

#### SEE INSTRUCTIONS IN HOW TO COMPLETE NATIONAL REGISTER FORMS TYPE ALL ENTRIES -- ENCLOSE WITH MAP

| HISTORIC<br>AND/OR COMMON | Portland SE | idmore/01d Town Hi | storic District     |                 |
|---------------------------|-------------|--------------------|---------------------|-----------------|
| LOCATION<br>CITY, TOWN    | Portland    | VICINITY OF        | соимту<br>Multnomah | state<br>Oregon |
| MAP REFER