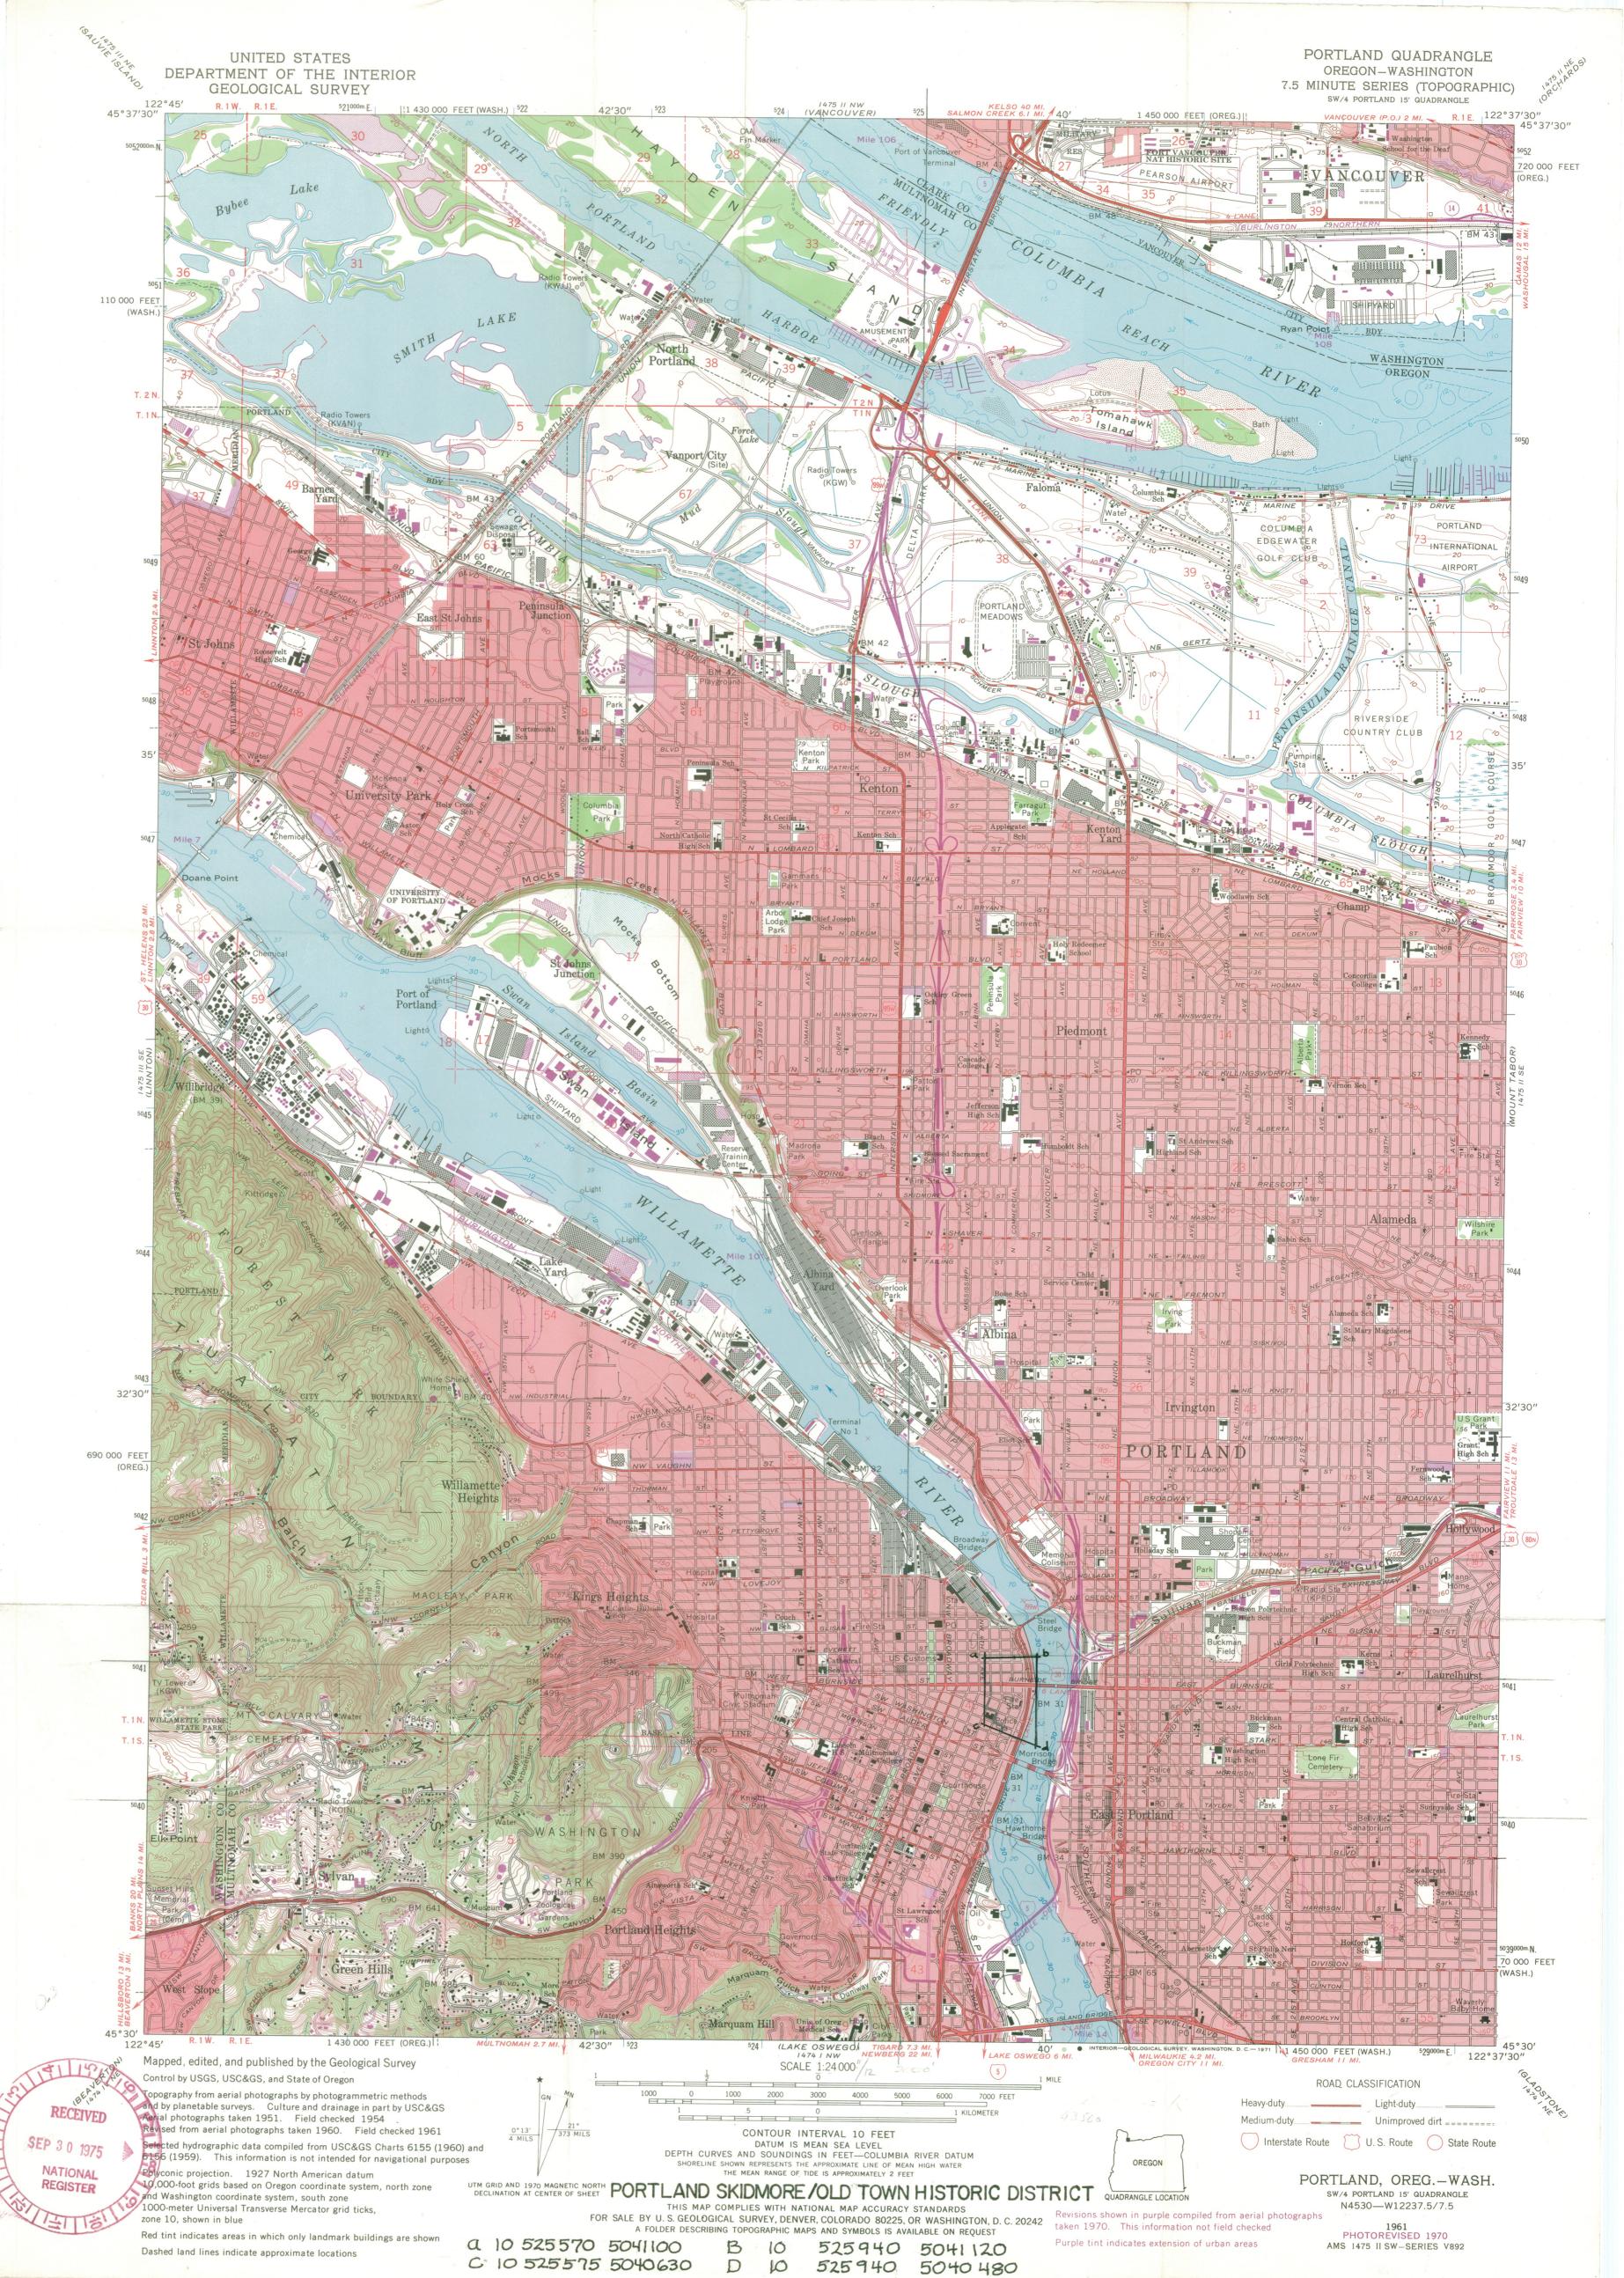

### NATIONAL REGISTER OF HISTORIC PLACES **INVENTORY -- NOMINATION FORM**

| Un          | TA S           | SHE | ET    | 230  |  |
|-------------|----------------|-----|-------|------|--|
| FOR NPS USE | ONLY           |     |       |      |  |
| RECEIVED    | SEP            | 301 | 975   |      |  |
| DATE ENTERE | о <sup>.</sup> |     | DEC 6 | 1975 |  |