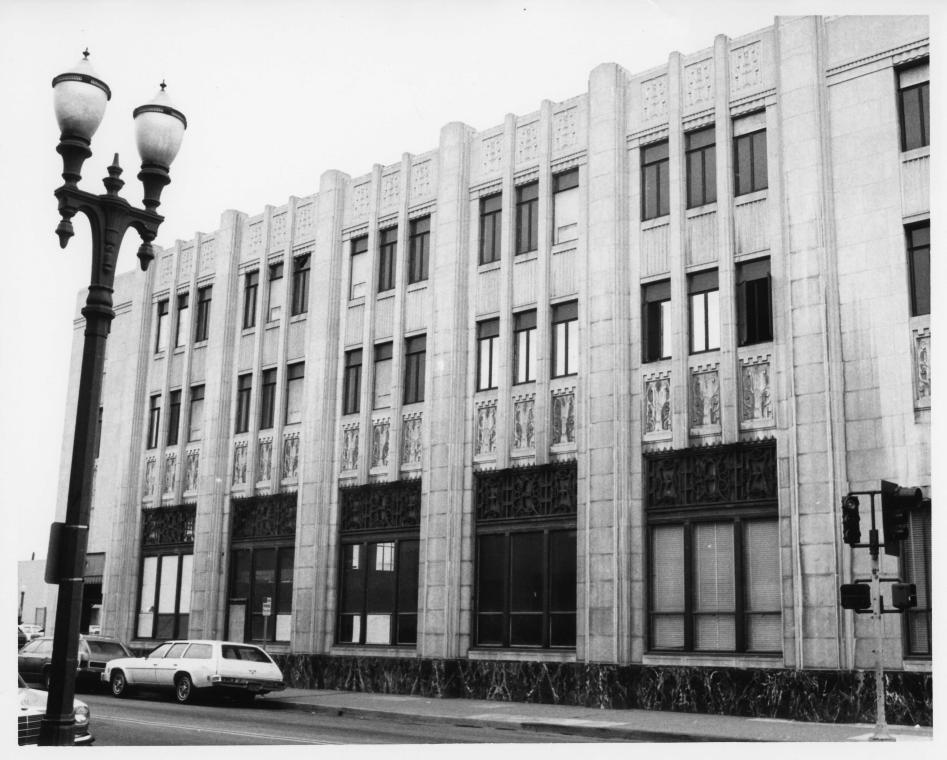

To either side of the entry, the ground level windows of the central bays are given prominence by their scale and detail. They are metal framed, tripartite, and capped by decoratively grilled transoms. Above the first story in the central three bays, a regular pattern of fenestration is established by the piers and by minaturized, intermediary piers which divide each bay into tiers of three metal casement windows and spandrels. Metal transoms top the windows. The spandrels below the second story are of a stylized curvilinear design of foliage and volutes, topped by a rectilinear, dentil-like molding. Those below the third story are simple, fluted panels. The curvilinear design is repeated above the third story, edged at the bottom with a zig zag molding, except in the central panel of the center bay, where another Assyrian figure gazes out at the street.

The end bays of the front facade are more simply treated. On the ground level, smaller scaled tripartite windows without transoms are adorned by zig zag

UNITED STATES DEPARTMENT OF THE INTERIOR HERITAGE CONSERVATION AND RECREATION SERVICE

#### 7. Description (Continued)

lintels. Single casements with spandrels below them occupy the second and third stories. A zig zag molding above the third story lintel bands the front and the north elevations. On the northwest corner of the marble dado, the cornerstone is incised with "Erected 1935". A fire escape has been added to the upper stories of the south bay, interrupting the symmetry of the conception.