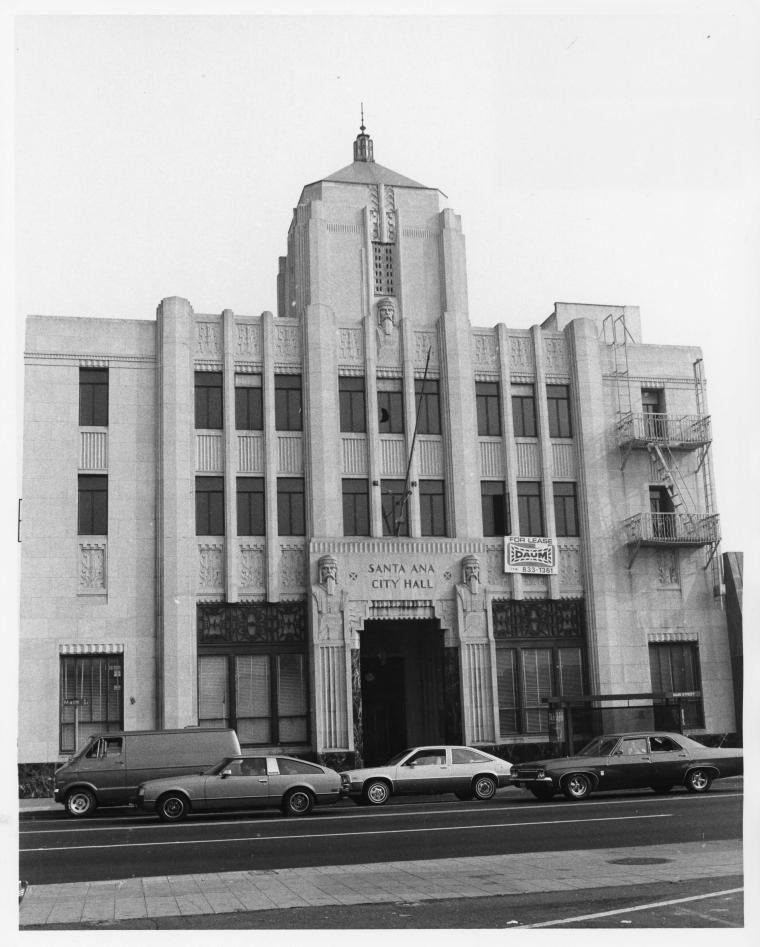

Describe the present and original (if known) physical appearance

The old Santa Ana City Hall is a particularly fine and intact example of civic architecture designed in the Art Deco style during the era of the Public Works Administration. It is located in the central business district on a corner lot, abutting a row of smaller commercial structures to the south, and bordering an alley in the rear (east).

Built of reinforced concrete, the City Hall is three stories tall on a polished marble base. A central, four story tower is set back from the front (west) facade in a classical composition derived from Beaux Arts principles. Four faceted piers, with no capitals or other interruption to their strongly vertical lines, divide the facade into five bays. The omission of corner piers and the decorative scheme emphasize the central three bays of this symmetrical design. Further focus is supplied by the tower over the central bay, which includes the entrance to the building on the ground level.

Characteristic Art Deco ornament distinguishes the City Hall. The recessed entrance is quarded by two rather fierce, Assyrian-like figures in high relief atop fluted pilasters. Spandrels carved in stylized sunbursts and three courses of zig zag moldings over the entrance create a stepped archway. Within it, paneled walls and fluted door jambs frame the doorway. An intricate foliate cast stone panel tops the entry. A metal grill in a stylized pattern with a clock in its center is over the transom. Suspended from the paneled ceiling by a metal rod, a lantern illuminates the entrance. The frontispiece, which rises through the level of the spandrels of the second story windows, announces "SANTA ANA CITY HALL" in incised letters to the street. Above it, a metal flagpole is attached to the facade.

The tower is framed by faceted pilasters, set at an angle to the corners so as to create the octagonal shape favored in Art Deco styling. Rising in two set backs, the tower is capped by a pyramidal copper roof. An octagonal lantern, ornamented by metal zig zags and a finial, crowns the tower. Set into each face of the tower are a decorative grill, topped by knob and chevron panels. A single fluted molding marks the edge of the lower set back.

The end bays of the front facade are more simply treated. On the ground level, smaller scaled tripartite windows without transoms are adorned by zig zag

UNITED STATES DEPARTMENT OF THE INTERIOR HERITAGE CONSERVATION AND RECREATION SERVICE