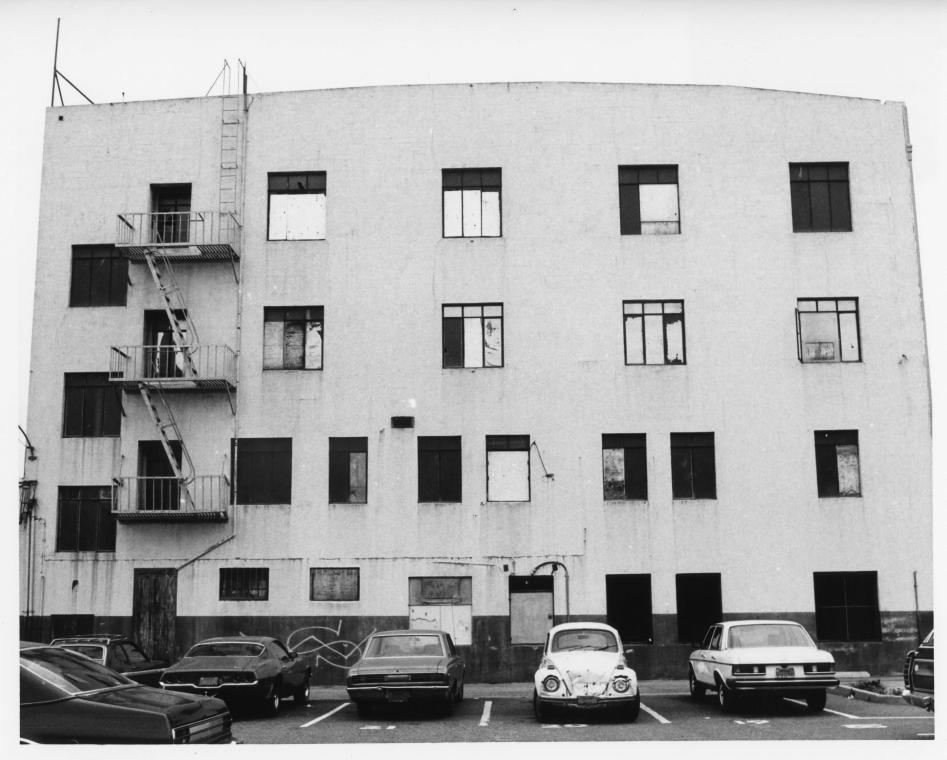

The severe, utilitarian treatment of the rear and south elevations contrasts with the attention to materials and details on the street facades. Regularly spaced triple windows, set into the unfinished concrete surface with no surrounds, occupy the upper levels of the rear. Larger windows between stories at the south end indicate the location of a staircase. The ground level is pierced by an irregular sequence of nine openings. The south elevation, partially screened by the adjacent buildings, has few openings, and has light wells cut into it. Two plain structures on the southern end of the roof shield mechanical equipment.

The interior of the City Hall has, for the most part, been destroyed. Of the original detailing, only portions of a coffered ceiling, supported by posts with floral moldings, and a wood staircase, featuring low relief panels and a fluted newel post, are in place.