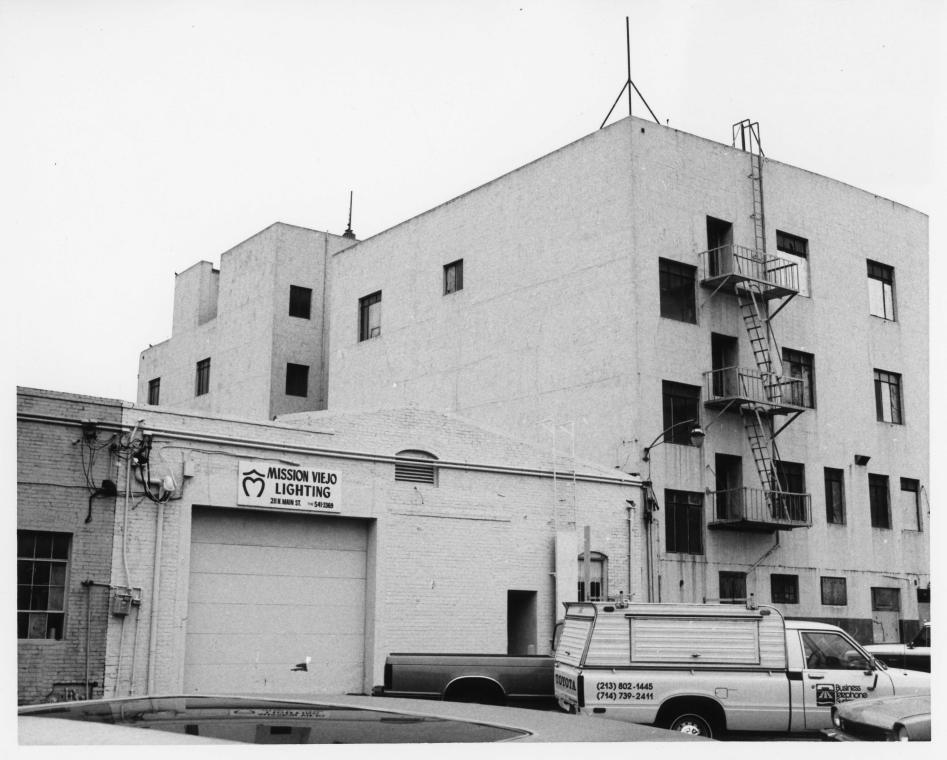

The severe, utilitarian treatment of the rear and south elevations contrasts with the attention to materials and details on the street facades. Regularly spaced triple windows, set into the unfinished concrete surface with no surrounds, occupy the upper levels of the rear. Larger windows between stories at the south end indicate the location of a staircase. The ground level is pierced by an irregular sequence of nine openings. The south elevation, partially screened by the adjacent buildings, has few openings, and has light wells cut into it. Two plain structures on the southern end of the roof shield mechanical equipment.

The interior of the City Hall has, for the most part, been destroyed. Of the original detailing, only portions of a coffered ceiling, supported by posts with floral moldings, and a wood staircase, featuring low relief panels and a fluted newel post, are in place.