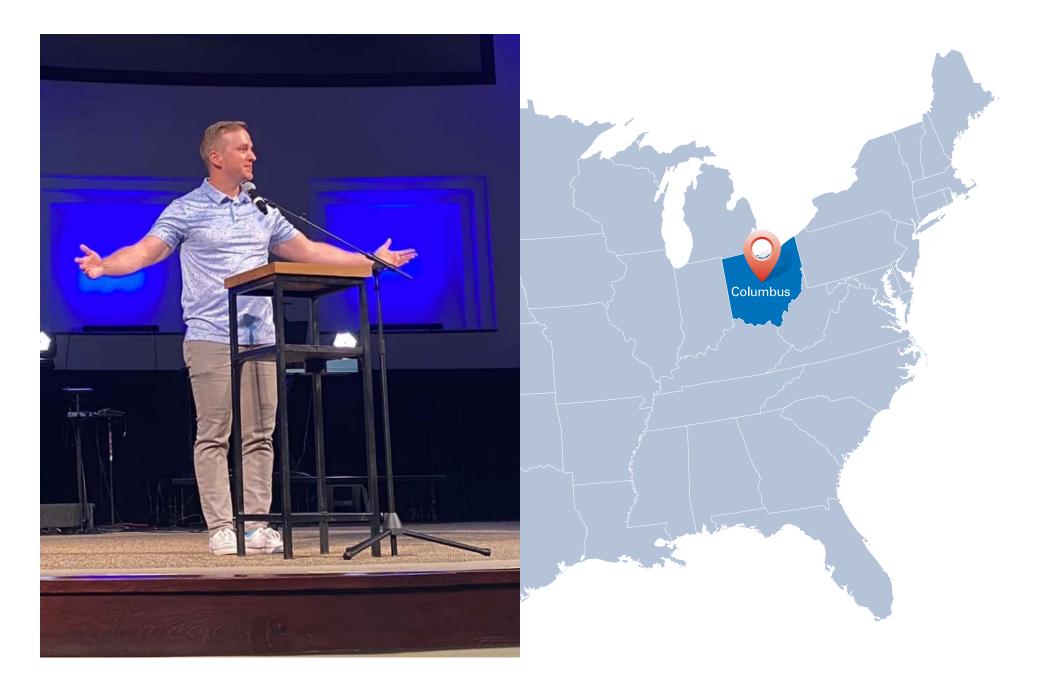

A Troubled Kingdom Younger Kids Leader Guide • Unit 13, Session 2 © 2025 Lifeway OK to Print Aaron Taylor and Ohio Map Photos Instructions: Print one copy and use as directed in the leader guide.

Columbus, Ohio and Hannah Surh, church planters in Isaac