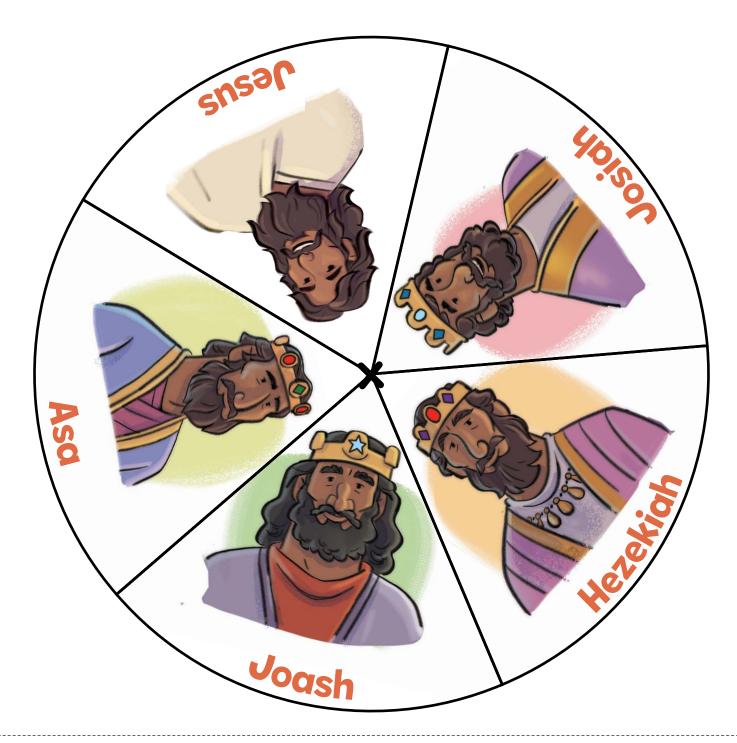

#### **Kings of Judah Spinner Instructions:** Print one copy per kid and use as directed in the leader guide.

**The Southern Kingdom** Younger Kids Leader Guide • Unit 15, Session 1 © 2025 Lifeway OK to Print

## **Kings of Judah Spinner Instructions:** Print one copy per kid and use as directed in the leader guide.