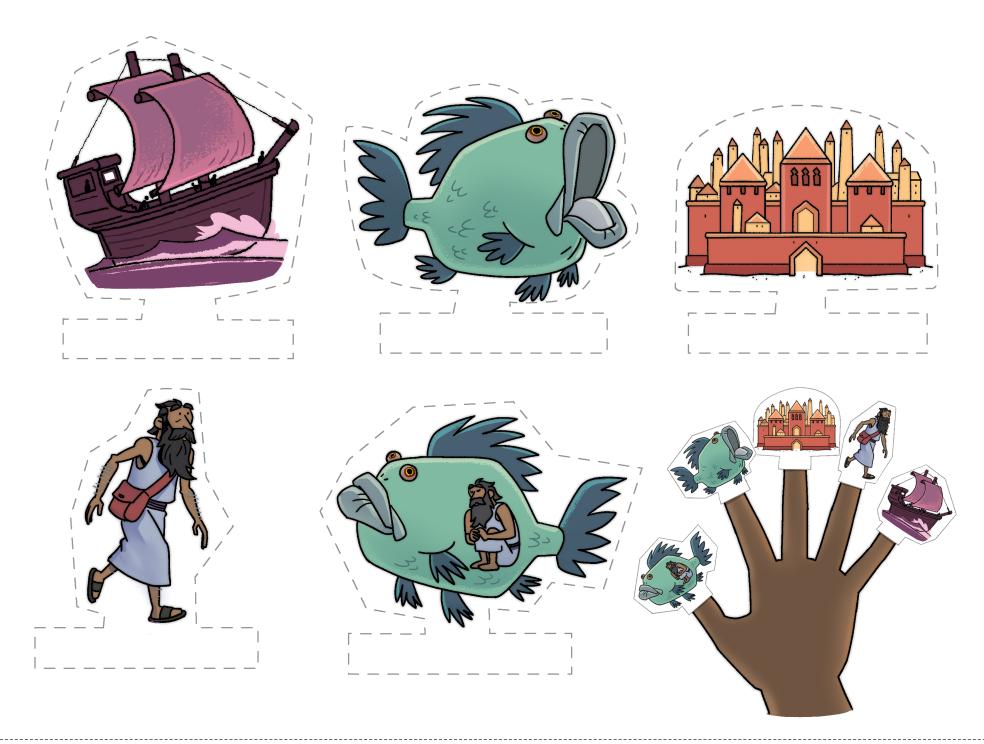

## **Jonah Finger Puppets** Instructions: Print one copy per kid and use as directed in the leader guide.

**The Southern Kingdom** Younger Kids Leader Guide • Unit 15, Session 1 © 2025 Lifeway OK to Print