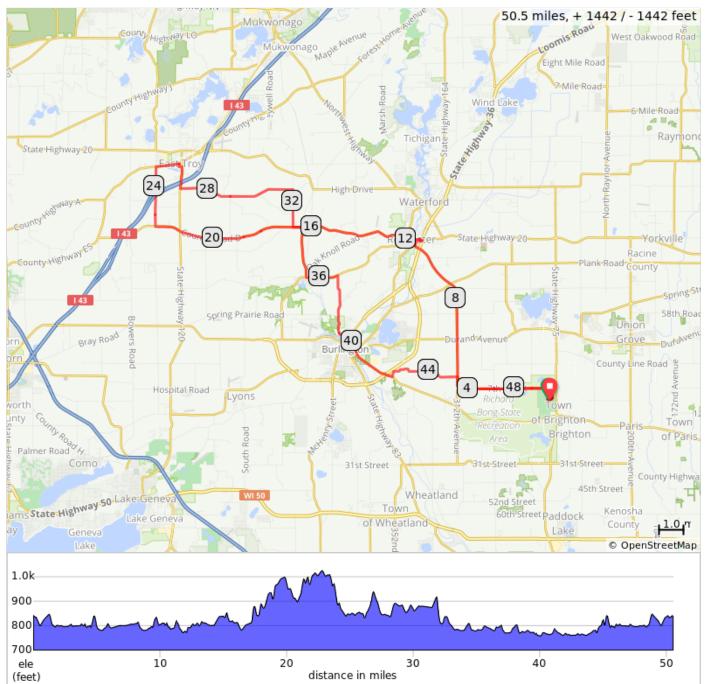

## Gus's Drive In, East Troy

This ride goes on rural roads with rolling hills to Gus's Drive in East Troy for lunch at mile 25. Rest Stops with snacks are at mile 12. Adrian's Frozen Custard at mile 38. Remote Start: Brighton Dale Golf Course. Take I-94 North to Wisconsin, Exit WI-142 West To Burlington (Exit #340) At WI-75 Turn right (north) go 0.7 miles and Turn left into golf course. Park at an empty area of the clubhouse parking lot. Allow an hour and 15 minutes from Evanston.