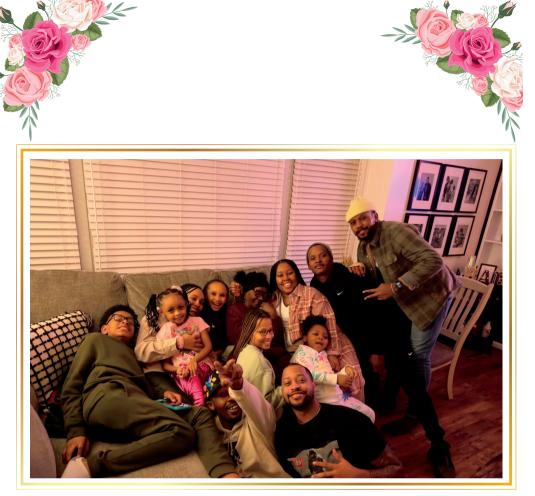

Two brothers, James Reid, Robert Reid, and one sister, Sylvia Jean Wilson preceded her in death. Dolores leaves to mourn her husband Ronald Wayne Moore; children: Clifton Reid (Vernell), Tangene Owens (Brent), Maia Williams (Eli); brothers, Frank Reid (Mary), Richard Reid (Juanita) sister Geraldine Morris (Oliver); 10 grandchildren, Clifton Harriston (Tierra), Taneisha Harriston, Robert Owens, Jasmine Smith, Britney Pinson (Brandon), Kristen Wilson (Darnell), cameron reid, Juree McJunkin,

Sharanna Mango, and Devonte Mango; 10 great grandchildren, and a host of other relatives and friends.