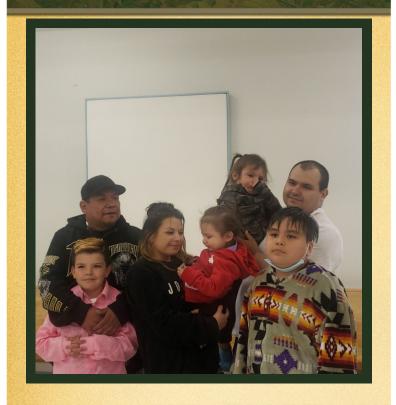

#### Two Children

Craig Jr. 'Baby Craig' (Jadine) Jackson Marissa Jackson

#### Four Grandchildren

Gunner, Xavier, Connor, Emmett