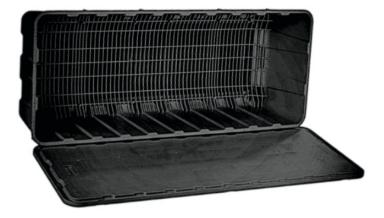

## **OUTER BURIAL CONTAINERS**

**Covers the Casket** 

### **2- PIECE VAULTS**

Polyurethane Material (Comes w/ a top and bottom piece) \$800.00 TAXABLE