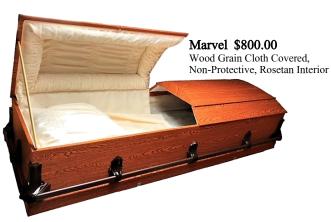

### CASKETS (IF AVAILABLE):

| CASKETS (IF AVAILABLE):                                                         |         |             |
|---------------------------------------------------------------------------------|---------|-------------|
| Marvel                                                                          | Taxable | \$ 800.00   |
| Wood Grain Cloth Covered, Non-Protective, Rosetan Interior                      |         |             |
| Marvel <i>Oversize</i>                                                          | Taxable | \$ 1,850.00 |
| Oversize Wood Grain Cloth Covered, Non-Protective, Rosetan Interior             |         |             |
| Royal Red Oak <i>Oversize</i>                                                   | Taxable | \$ 2,350.00 |
| Cherry Oak Wood Veneer, Protective, Crushed Panne Velour White Interior         |         |             |
| Alex Copper                                                                     | Taxable | \$ 1,850.00 |
| Sparkle Copper 20 Ga. Steel, Protective, Rosetan Interior                       |         |             |
| Alex Silver                                                                     | Taxable | \$ 1,850.00 |
| Sparkle Silver 20 Ga. Steel, Protective, White Crepe Interior                   |         |             |
| Homestead Pine                                                                  | Taxable | \$ 1,950.00 |
| Amber Pine Finish, Rosetan Crepe Interior, Pleated Panel with shirred rolls     |         |             |
| Homestead Cherry                                                                | Taxable | \$ 1,950.00 |
| Golden Cherry Finish, Rosetan Crepe Interior, Shirred Panel with tailored rolls |         |             |
| Sonoran                                                                         | Taxable | \$ 1,950.00 |
| Forest Green 20 Ga. Steel, Non-Gasketed, Protective, Eggshell Crepe Interior    |         |             |
| Monroe                                                                          | Taxable | \$ 2,150.00 |
| Satin Hardwood Paulownai Veneer, Non-Protective, Rosetan Crepe Interior         |         |             |
| Treemount                                                                       | Taxable | \$ 2,350.00 |
| Ebony 20 Ga. Steel, Protective, White Crepe Interior                            |         |             |
| Mother's Rose                                                                   | Taxable | \$ 2,650.00 |
| Orchid 20 Ga. Steel, Protective, Pink Crepe Interior                            |         |             |
| Homeward White                                                                  | Taxable | \$ 2,650.00 |
| Solid White 20 Ga. Steel, Protective, White Crepe Interior                      |         |             |
| Liberty                                                                         | Taxable | \$ 2,750.00 |
| Metallic Blue 20 Ga. Steel, Protective, Blue Crepe Interior                     |         |             |
| *Four Winds Cedar                                                               | Taxable | \$ 3,260.00 |
| Hardwood Cedar, Protective, Pendleton Interior                                  |         |             |
| *Four Winds Pine                                                                | Taxable | \$ 3,260.00 |
| Hardwood Pine, Non-Protective, Pendleton Interior                               |         |             |
| Antique White                                                                   | Taxable | \$ 3,450.00 |
| Antique White 18 Ga. Steel, Protective, Peach Crepe Interior                    |         |             |
| Praying Hands                                                                   | Taxable | \$ 3,750.00 |
| Metallic Blue 18 Ga. Steel, Protective, Blue Crepe Interior                     |         |             |
| Montclair                                                                       | Taxable | \$ 4,500.00 |
| Red Oak Hardwood, Non-Protective, Almond Velvet Interior                        |         |             |
|                                                                                 |         |             |