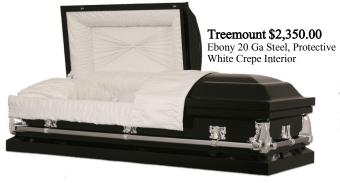

### CASKETS (IF AVAILABLE):

| CASKETS (IF AVAILABLE):                                                         |         |             |
|---------------------------------------------------------------------------------|---------|-------------|
| Marvel                                                                          | Taxable | \$ 800.00   |
| Wood Grain Cloth Covered, Non-Protective, Rosetan Interior                      |         |             |
| Marvel <i>Oversize</i>                                                          | Taxable | \$ 1,850.00 |
| Oversize Wood Grain Cloth Covered, Non-Protective, Rosetan Interior             |         |             |
| Royal Red Oak <i>Oversize</i>                                                   | Taxable | \$ 2,350.00 |
| Cherry Oak Wood Veneer, Protective, Crushed Panne Velour White Interior         |         |             |
| Alex Copper                                                                     | Taxable | \$ 1,850.00 |
| Sparkle Copper 20 Ga. Steel, Protective, Rosetan Interior                       |         |             |
| Alex Silver                                                                     | Taxable | \$ 1,850.00 |
| Sparkle Silver 20 Ga. Steel, Protective, White Crepe Interior                   |         |             |
| Homestead Pine                                                                  | Taxable | \$ 1,950.00 |
| Amber Pine Finish, Rosetan Crepe Interior, Pleated Panel with shirred rolls     |         |             |
| Homestead Cherry                                                                | Taxable | \$ 1,950.00 |
| Golden Cherry Finish, Rosetan Crepe Interior, Shirred Panel with tailored rolls |         |             |
| Sonoran                                                                         | Taxable | \$ 1,950.00 |
| Forest Green 20 Ga. Steel, Non-Gasketed, Protective, Eggshell Crepe Interior    |         |             |
| Monroe                                                                          | Taxable | \$ 2,150.00 |
| Satin Hardwood Paulownai Veneer, Non-Protective, Rosetan Crepe Interior         |         |             |
| Treemount                                                                       | Taxable | \$ 2,350.00 |
| Ebony 20 Ga. Steel, Protective, White Crepe Interior                            |         |             |
| Mother's Rose                                                                   | Taxable | \$ 2,650.00 |
| Orchid 20 Ga. Steel, Protective, Pink Crepe Interior                            |         |             |
| Homeward White                                                                  | Taxable | \$ 2,650.00 |
| Solid White 20 Ga. Steel, Protective, White Crepe Interior                      |         |             |
| Liberty                                                                         | Taxable | \$ 2,750.00 |
| Metallic Blue 20 Ga. Steel, Protective, Blue Crepe Interior                     |         |             |
| *Four Winds Cedar                                                               | Taxable | \$ 3,260.00 |
| Hardwood Cedar, Protective, Pendleton Interior                                  |         |             |
| *Four Winds Pine                                                                | Taxable | \$ 3,260.00 |
| Hardwood Pine, Non-Protective, Pendleton Interior                               |         |             |
| Antique White                                                                   | Taxable | \$ 3,450.00 |
| Antique White 18 Ga. Steel, Protective, Peach Crepe Interior                    |         |             |
| Praying Hands                                                                   | Taxable | \$ 3,750.00 |
| Metallic Blue 18 Ga. Steel, Protective, Blue Crepe Interior                     |         |             |
| Montclair                                                                       | Taxable | \$ 4,500.00 |
| Red Oak Hardwood, Non-Protective, Almond Velvet Interior                        |         |             |
|                                                                                 |         |             |