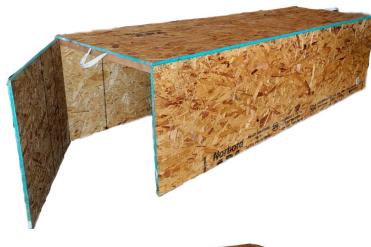

### IF THE FAMILY WISHES TO BUILD THEIR OWN WOOD COVER - DO NOT DELIVER TO THE MORTUARY

STANDARD WOOD COVER INSIDE MEASUREMENTS USE 1" x 1" NOT 2"x 4" FRAME.

7' Feet & 6" Inches Long 32" Inches Wide

24" Inches Deep

**OVERSIZE** WOOD COVER **INSIDE** MEASUREMENTS USE 1" x 1" NOT 2"x 4" FRAME.

7' Feet & 6" Inches Long 36" Inches Wide 24" Inches Deep

# WOOD COVER OSB Plywood Material (NO bottom piece)

**\$280.00 TAXABLE** 