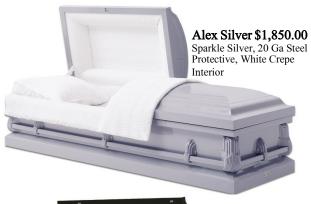

### CASKETS (IF AVAILABLE):

| CASKETS (IF AVAILABLE):                                                         |         |             |
|---------------------------------------------------------------------------------|---------|-------------|
| Marvel                                                                          | Taxable | \$ 800.00   |
| Wood Grain Cloth Covered, Non-Protective, Rosetan Interior                      |         |             |
| Marvel <i>Oversize</i>                                                          | Taxable | \$ 1,850.00 |
| Oversize Wood Grain Cloth Covered, Non-Protective, Rosetan Interior             |         |             |
| Royal Red Oak <i>Oversize</i>                                                   | Taxable | \$ 2,350.00 |
| Cherry Oak Wood Veneer, Protective, Crushed Panne Velour White Interior         |         |             |
| Alex Copper                                                                     | Taxable | \$ 1,850.00 |
| Sparkle Copper 20 Ga. Steel, Protective, Rosetan Interior                       |         |             |
| Alex Silver                                                                     | Taxable | \$ 1,850.00 |
| Sparkle Silver 20 Ga. Steel, Protective, White Crepe Interior                   |         |             |
| Homestead Pine                                                                  | Taxable | \$ 1,950.00 |
| Amber Pine Finish, Rosetan Crepe Interior, Pleated Panel with shirred rolls     |         |             |
| Homestead Cherry                                                                | Taxable | \$ 1,950.00 |
| Golden Cherry Finish, Rosetan Crepe Interior, Shirred Panel with tailored rolls |         |             |
| Sonoran                                                                         | Taxable | \$ 1,950.00 |
| Forest Green 20 Ga. Steel, Non-Gasketed, Protective, Eggshell Crepe Interior    |         |             |
| Monroe                                                                          | Taxable | \$ 2,150.00 |
| Satin Hardwood Paulownai Veneer, Non-Protective, Rosetan Crepe Interior         |         |             |
| Treemount                                                                       | Taxable | \$ 2,350.00 |
| Ebony 20 Ga. Steel, Protective, White Crepe Interior                            |         |             |
| Mother's Rose                                                                   | Taxable | \$ 2,650.00 |
| Orchid 20 Ga. Steel, Protective, Pink Crepe Interior                            |         |             |
| Homeward White                                                                  | Taxable | \$ 2,650.00 |
| Solid White 20 Ga. Steel, Protective, White Crepe Interior                      |         |             |
| Liberty                                                                         | Taxable | \$ 2,750.00 |
| Metallic Blue 20 Ga. Steel, Protective, Blue Crepe Interior                     |         |             |
| *Four Winds Cedar                                                               | Taxable | \$ 3,260.00 |
| Hardwood Cedar, Protective, Pendleton Interior                                  |         |             |
| *Four Winds Pine                                                                | Taxable | \$ 3,260.00 |
| Hardwood Pine, Non-Protective, Pendleton Interior                               |         |             |
| Antique White                                                                   | Taxable | \$ 3,450.00 |
| Antique White 18 Ga. Steel, Protective, Peach Crepe Interior                    |         |             |
| Praying Hands                                                                   | Taxable | \$ 3,750.00 |
| Metallic Blue 18 Ga. Steel, Protective, Blue Crepe Interior                     |         |             |
| Montclair                                                                       | Taxable | \$ 4,500.00 |
| Red Oak Hardwood, Non-Protective, Almond Velvet Interior                        |         |             |
|                                                                                 |         |             |