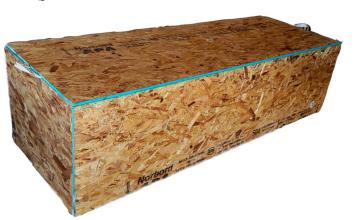

### IF THE FAMILY WISHES TO BUILD THEIR OWN WOOD COVER - DO NOT DELIVER TO THE MORTUARY

STANDARD WOOD COVER INSIDE MEASUREMENTS USE 1" x 1" NOT 2"x 4" FRAME.

7' Feet & 6" Inches Long 32" Inches Wide

24" Inches Deep

**OVERSIZE** WOOD COVER **INSIDE** MEASUREMENTS USE 1" x 1" NOT 2"x 4" FRAME.

7' Feet & 6" Inches Long 36" Inches Wide 24" Inches Deep

# WOOD COVER OSB Plywood Material (NO bottom piece)

**\$280.00 TAXABLE** 