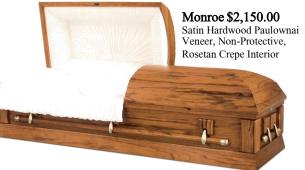

### CASKETS (IF AVAILABLE):

| CASKETS (IF AVAILABLE):                                                         |         |             |
|---------------------------------------------------------------------------------|---------|-------------|
| Marvel                                                                          | Taxable | \$ 800.00   |
| Wood Grain Cloth Covered, Non-Protective, Rosetan Interior                      |         |             |
| Marvel <i>Oversize</i>                                                          | Taxable | \$ 1,850.00 |
| Oversize Wood Grain Cloth Covered, Non-Protective, Rosetan Interior             |         |             |
| Royal Red Oak <i>Oversize</i>                                                   | Taxable | \$ 2,350.00 |
| Cherry Oak Wood Veneer, Protective, Crushed Panne Velour White Interior         |         |             |
| Alex Copper                                                                     | Taxable | \$ 1,850.00 |
| Sparkle Copper 20 Ga. Steel, Protective, Rosetan Interior                       |         |             |
| Alex Silver                                                                     | Taxable | \$ 1,850.00 |
| Sparkle Silver 20 Ga. Steel, Protective, White Crepe Interior                   |         |             |
| Homestead Pine                                                                  | Taxable | \$ 1,950.00 |
| Amber Pine Finish, Rosetan Crepe Interior, Pleated Panel with shirred rolls     |         |             |
| Homestead Cherry                                                                | Taxable | \$ 1,950.00 |
| Golden Cherry Finish, Rosetan Crepe Interior, Shirred Panel with tailored rolls |         |             |
| Sonoran                                                                         | Taxable | \$ 1,950.00 |
| Forest Green 20 Ga. Steel, Non-Gasketed, Protective, Eggshell Crepe Interior    |         |             |
| Monroe                                                                          | Taxable | \$ 2,150.00 |
| Satin Hardwood Paulownai Veneer, Non-Protective, Rosetan Crepe Interior         |         |             |
| Treemount                                                                       | Taxable | \$ 2,350.00 |
| Ebony 20 Ga. Steel, Protective, White Crepe Interior                            |         |             |
| Mother's Rose                                                                   | Taxable | \$ 2,650.00 |
| Orchid 20 Ga. Steel, Protective, Pink Crepe Interior                            |         |             |
| Homeward White                                                                  | Taxable | \$ 2,650.00 |
| Solid White 20 Ga. Steel, Protective, White Crepe Interior                      |         |             |
| Liberty                                                                         | Taxable | \$ 2,750.00 |
| Metallic Blue 20 Ga. Steel, Protective, Blue Crepe Interior                     |         |             |
| *Four Winds Cedar                                                               | Taxable | \$ 3,260.00 |
| Hardwood Cedar, Protective, Pendleton Interior                                  |         |             |
| *Four Winds Pine                                                                | Taxable | \$ 3,260.00 |
| Hardwood Pine, Non-Protective, Pendleton Interior                               |         |             |
| Antique White                                                                   | Taxable | \$ 3,450.00 |
| Antique White 18 Ga. Steel, Protective, Peach Crepe Interior                    |         |             |
| Praying Hands                                                                   | Taxable | \$ 3,750.00 |
| Metallic Blue 18 Ga. Steel, Protective, Blue Crepe Interior                     |         |             |
| Montclair                                                                       | Taxable | \$ 4,500.00 |
| Red Oak Hardwood, Non-Protective, Almond Velvet Interior                        |         |             |
|                                                                                 |         |             |