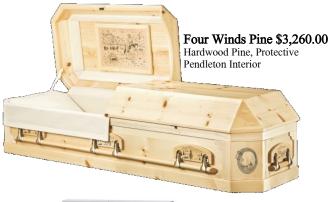

### CASKETS (IF AVAILABLE):

| CASKETS (IF AVAILABLE):                                                         |         |             |
|---------------------------------------------------------------------------------|---------|-------------|
| Marvel                                                                          | Taxable | \$ 800.00   |
| Wood Grain Cloth Covered, Non-Protective, Rosetan Interior                      |         |             |
| Marvel <i>Oversize</i>                                                          | Taxable | \$ 1,850.00 |
| Oversize Wood Grain Cloth Covered, Non-Protective, Rosetan Interior             |         |             |
| Royal Red Oak <i>Oversize</i>                                                   | Taxable | \$ 2,350.00 |
| Cherry Oak Wood Veneer, Protective, Crushed Panne Velour White Interior         |         |             |
| Alex Copper                                                                     | Taxable | \$ 1,850.00 |
| Sparkle Copper 20 Ga. Steel, Protective, Rosetan Interior                       |         |             |
| Alex Silver                                                                     | Taxable | \$ 1,850.00 |
| Sparkle Silver 20 Ga. Steel, Protective, White Crepe Interior                   |         |             |
| Homestead Pine                                                                  | Taxable | \$ 1,950.00 |
| Amber Pine Finish, Rosetan Crepe Interior, Pleated Panel with shirred rolls     |         |             |
| Homestead Cherry                                                                | Taxable | \$ 1,950.00 |
| Golden Cherry Finish, Rosetan Crepe Interior, Shirred Panel with tailored rolls |         |             |
| Sonoran                                                                         | Taxable | \$ 1,950.00 |
| Forest Green 20 Ga. Steel, Non-Gasketed, Protective, Eggshell Crepe Interior    |         |             |
| Monroe                                                                          | Taxable | \$ 2,150.00 |
| Satin Hardwood Paulownai Veneer, Non-Protective, Rosetan Crepe Interior         |         |             |
| Treemount                                                                       | Taxable | \$ 2,350.00 |
| Ebony 20 Ga. Steel, Protective, White Crepe Interior                            |         |             |
| Mother's Rose                                                                   | Taxable | \$ 2,650.00 |
| Orchid 20 Ga. Steel, Protective, Pink Crepe Interior                            |         |             |
| Homeward White                                                                  | Taxable | \$ 2,650.00 |
| Solid White 20 Ga. Steel, Protective, White Crepe Interior                      |         |             |
| Liberty                                                                         | Taxable | \$ 2,750.00 |
| Metallic Blue 20 Ga. Steel, Protective, Blue Crepe Interior                     |         |             |
| *Four Winds Cedar                                                               | Taxable | \$ 3,260.00 |
| Hardwood Cedar, Protective, Pendleton Interior                                  |         |             |
| *Four Winds Pine                                                                | Taxable | \$ 3,260.00 |
| Hardwood Pine, Non-Protective, Pendleton Interior                               |         |             |
| Antique White                                                                   | Taxable | \$ 3,450.00 |
| Antique White 18 Ga. Steel, Protective, Peach Crepe Interior                    |         |             |
| Praying Hands                                                                   | Taxable | \$ 3,750.00 |
| Metallic Blue 18 Ga. Steel, Protective, Blue Crepe Interior                     |         |             |
| Montclair                                                                       | Taxable | \$ 4,500.00 |
| Red Oak Hardwood, Non-Protective, Almond Velvet Interior                        |         |             |
|                                                                                 |         |             |