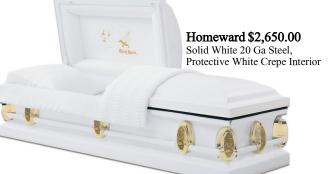

### CASKETS (IF AVAILABLE):

| CASKETS (IF AVAILABLE):                                                         |         |             |
|---------------------------------------------------------------------------------|---------|-------------|
| Marvel                                                                          | Taxable | \$ 800.00   |
| Wood Grain Cloth Covered, Non-Protective, Rosetan Interior                      |         |             |
| Marvel <i>Oversize</i>                                                          | Taxable | \$ 1,850.00 |
| Oversize Wood Grain Cloth Covered, Non-Protective, Rosetan Interior             |         |             |
| Royal Red Oak <i>Oversize</i>                                                   | Taxable | \$ 2,350.00 |
| Cherry Oak Wood Veneer, Protective, Crushed Panne Velour White Interior         |         |             |
| Alex Copper                                                                     | Taxable | \$ 1,850.00 |
| Sparkle Copper 20 Ga. Steel, Protective, Rosetan Interior                       |         |             |
| Alex Silver                                                                     | Taxable | \$ 1,850.00 |
| Sparkle Silver 20 Ga. Steel, Protective, White Crepe Interior                   |         |             |
| Homestead Pine                                                                  | Taxable | \$ 1,950.00 |
| Amber Pine Finish, Rosetan Crepe Interior, Pleated Panel with shirred rolls     |         |             |
| Homestead Cherry                                                                | Taxable | \$ 1,950.00 |
| Golden Cherry Finish, Rosetan Crepe Interior, Shirred Panel with tailored rolls |         |             |
| Sonoran                                                                         | Taxable | \$ 1,950.00 |
| Forest Green 20 Ga. Steel, Non-Gasketed, Protective, Eggshell Crepe Interior    |         |             |
| Monroe                                                                          | Taxable | \$ 2,150.00 |
| Satin Hardwood Paulownai Veneer, Non-Protective, Rosetan Crepe Interior         |         |             |
| Treemount                                                                       | Taxable | \$ 2,350.00 |
| Ebony 20 Ga. Steel, Protective, White Crepe Interior                            |         |             |
| Mother's Rose                                                                   | Taxable | \$ 2,650.00 |
| Orchid 20 Ga. Steel, Protective, Pink Crepe Interior                            |         |             |
| Homeward White                                                                  | Taxable | \$ 2,650.00 |
| Solid White 20 Ga. Steel, Protective, White Crepe Interior                      |         |             |
| Liberty                                                                         | Taxable | \$ 2,750.00 |
| Metallic Blue 20 Ga. Steel, Protective, Blue Crepe Interior                     |         |             |
| *Four Winds Cedar                                                               | Taxable | \$ 3,260.00 |
| Hardwood Cedar, Protective, Pendleton Interior                                  |         |             |
| *Four Winds Pine                                                                | Taxable | \$ 3,260.00 |
| Hardwood Pine, Non-Protective, Pendleton Interior                               |         |             |
| Antique White                                                                   | Taxable | \$ 3,450.00 |
| Antique White 18 Ga. Steel, Protective, Peach Crepe Interior                    |         |             |
| Praying Hands                                                                   | Taxable | \$ 3,750.00 |
| Metallic Blue 18 Ga. Steel, Protective, Blue Crepe Interior                     |         |             |
| Montclair                                                                       | Taxable | \$ 4,500.00 |
| Red Oak Hardwood, Non-Protective, Almond Velvet Interior                        |         |             |
|                                                                                 |         |             |