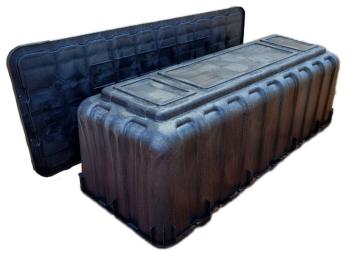

## **OUTER BURIAL CONTAINERS**

**Covers the Casket** 

### **2- PIECE VAULTS**

Polyurethane Material (Comes w/ a top and bottom piece) \$800.00 TAXABLE