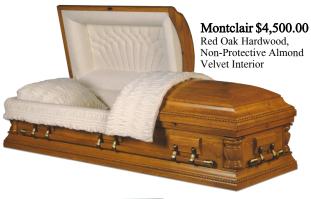

### CASKETS (IF AVAILABLE):

| CASKETS (IF AVAILABLE):                                                         |         |             |
|---------------------------------------------------------------------------------|---------|-------------|
| Marvel                                                                          | Taxable | \$ 800.00   |
| Wood Grain Cloth Covered, Non-Protective, Rosetan Interior                      |         |             |
| Marvel <i>Oversize</i>                                                          | Taxable | \$ 1,850.00 |
| Oversize Wood Grain Cloth Covered, Non-Protective, Rosetan Interior             |         |             |
| Royal Red Oak <i>Oversize</i>                                                   | Taxable | \$ 2,350.00 |
| Cherry Oak Wood Veneer, Protective, Crushed Panne Velour White Interior         |         |             |
| Alex Copper                                                                     | Taxable | \$ 1,850.00 |
| Sparkle Copper 20 Ga. Steel, Protective, Rosetan Interior                       |         |             |
| Alex Silver                                                                     | Taxable | \$ 1,850.00 |
| Sparkle Silver 20 Ga. Steel, Protective, White Crepe Interior                   |         |             |
| Homestead Pine                                                                  | Taxable | \$ 1,950.00 |
| Amber Pine Finish, Rosetan Crepe Interior, Pleated Panel with shirred rolls     |         |             |
| Homestead Cherry                                                                | Taxable | \$ 1,950.00 |
| Golden Cherry Finish, Rosetan Crepe Interior, Shirred Panel with tailored rolls |         |             |
| Sonoran                                                                         | Taxable | \$ 1,950.00 |
| Forest Green 20 Ga. Steel, Non-Gasketed, Protective, Eggshell Crepe Interior    |         |             |
| Monroe                                                                          | Taxable | \$ 2,150.00 |
| Satin Hardwood Paulownai Veneer, Non-Protective, Rosetan Crepe Interior         |         |             |
| Treemount                                                                       | Taxable | \$ 2,350.00 |
| Ebony 20 Ga. Steel, Protective, White Crepe Interior                            |         |             |
| Mother's Rose                                                                   | Taxable | \$ 2,650.00 |
| Orchid 20 Ga. Steel, Protective, Pink Crepe Interior                            |         |             |
| Homeward White                                                                  | Taxable | \$ 2,650.00 |
| Solid White 20 Ga. Steel, Protective, White Crepe Interior                      |         |             |
| Liberty                                                                         | Taxable | \$ 2,750.00 |
| Metallic Blue 20 Ga. Steel, Protective, Blue Crepe Interior                     |         |             |
| *Four Winds Cedar                                                               | Taxable | \$ 3,260.00 |
| Hardwood Cedar, Protective, Pendleton Interior                                  |         |             |
| *Four Winds Pine                                                                | Taxable | \$ 3,260.00 |
| Hardwood Pine, Non-Protective, Pendleton Interior                               |         |             |
| Antique White                                                                   | Taxable | \$ 3,450.00 |
| Antique White 18 Ga. Steel, Protective, Peach Crepe Interior                    |         |             |
| Praying Hands                                                                   | Taxable | \$ 3,750.00 |
| Metallic Blue 18 Ga. Steel, Protective, Blue Crepe Interior                     |         |             |
| Montclair                                                                       | Taxable | \$ 4,500.00 |
| Red Oak Hardwood, Non-Protective, Almond Velvet Interior                        |         |             |
|                                                                                 |         |             |