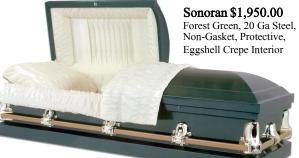

### CASKETS (IF AVAILABLE):

| CASKETS (IF AVAILABLE):                                                         |         |             |
|---------------------------------------------------------------------------------|---------|-------------|
| Marvel                                                                          | Taxable | \$ 800.00   |
| Wood Grain Cloth Covered, Non-Protective, Rosetan Interior                      |         |             |
| Marvel <i>Oversize</i>                                                          | Taxable | \$ 1,850.00 |
| Oversize Wood Grain Cloth Covered, Non-Protective, Rosetan Interior             |         |             |
| Royal Red Oak <i>Oversize</i>                                                   | Taxable | \$ 2,350.00 |
| Cherry Oak Wood Veneer, Protective, Crushed Panne Velour White Interior         |         |             |
| Alex Copper                                                                     | Taxable | \$ 1,850.00 |
| Sparkle Copper 20 Ga. Steel, Protective, Rosetan Interior                       |         |             |
| Alex Silver                                                                     | Taxable | \$ 1,850.00 |
| Sparkle Silver 20 Ga. Steel, Protective, White Crepe Interior                   |         |             |
| Homestead Pine                                                                  | Taxable | \$ 1,950.00 |
| Amber Pine Finish, Rosetan Crepe Interior, Pleated Panel with shirred rolls     |         |             |
| Homestead Cherry                                                                | Taxable | \$ 1,950.00 |
| Golden Cherry Finish, Rosetan Crepe Interior, Shirred Panel with tailored rolls |         |             |
| Sonoran                                                                         | Taxable | \$ 1,950.00 |
| Forest Green 20 Ga. Steel, Non-Gasketed, Protective, Eggshell Crepe Interior    |         |             |
| Monroe                                                                          | Taxable | \$ 2,150.00 |
| Satin Hardwood Paulownai Veneer, Non-Protective, Rosetan Crepe Interior         |         |             |
| Treemount                                                                       | Taxable | \$ 2,350.00 |
| Ebony 20 Ga. Steel, Protective, White Crepe Interior                            |         |             |
| Mother's Rose                                                                   | Taxable | \$ 2,650.00 |
| Orchid 20 Ga. Steel, Protective, Pink Crepe Interior                            |         |             |
| Homeward White                                                                  | Taxable | \$ 2,650.00 |
| Solid White 20 Ga. Steel, Protective, White Crepe Interior                      |         |             |
| Liberty                                                                         | Taxable | \$ 2,750.00 |
| Metallic Blue 20 Ga. Steel, Protective, Blue Crepe Interior                     |         |             |
| *Four Winds Cedar                                                               | Taxable | \$ 3,260.00 |
| Hardwood Cedar, Protective, Pendleton Interior                                  |         |             |
| *Four Winds Pine                                                                | Taxable | \$ 3,260.00 |
| Hardwood Pine, Non-Protective, Pendleton Interior                               |         |             |
| Antique White                                                                   | Taxable | \$ 3,450.00 |
| Antique White 18 Ga. Steel, Protective, Peach Crepe Interior                    |         |             |
| Praying Hands                                                                   | Taxable | \$ 3,750.00 |
| Metallic Blue 18 Ga. Steel, Protective, Blue Crepe Interior                     |         |             |
| Montclair                                                                       | Taxable | \$ 4,500.00 |
| Red Oak Hardwood, Non-Protective, Almond Velvet Interior                        |         |             |
|                                                                                 |         |             |