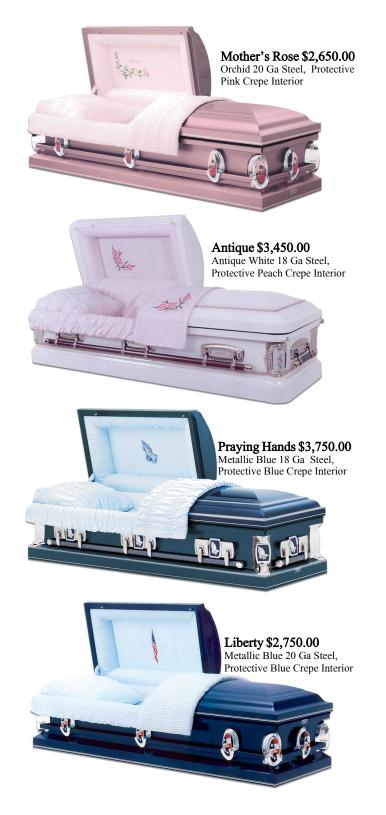

### CASKETS (IF AVAILABLE):

| CASKETS (IF AVAILABLE):                                                         |         |             |
|---------------------------------------------------------------------------------|---------|-------------|
| Marvel                                                                          | Taxable | \$ 800.00   |
| Wood Grain Cloth Covered, Non-Protective, Rosetan Interior                      |         |             |
| Marvel <i>Oversize</i>                                                          | Taxable | \$ 1,850.00 |
| Oversize Wood Grain Cloth Covered, Non-Protective, Rosetan Interior             |         |             |
| Royal Red Oak <i>Oversize</i>                                                   | Taxable | \$ 2,350.00 |
| Cherry Oak Wood Veneer, Protective, Crushed Panne Velour White Interior         |         |             |
| Alex Copper                                                                     | Taxable | \$ 1,850.00 |
| Sparkle Copper 20 Ga. Steel, Protective, Rosetan Interior                       |         |             |
| Alex Silver                                                                     | Taxable | \$ 1,850.00 |
| Sparkle Silver 20 Ga. Steel, Protective, White Crepe Interior                   |         |             |
| Homestead Pine                                                                  | Taxable | \$ 1,950.00 |
| Amber Pine Finish, Rosetan Crepe Interior, Pleated Panel with shirred rolls     |         |             |
| Homestead Cherry                                                                | Taxable | \$ 1,950.00 |
| Golden Cherry Finish, Rosetan Crepe Interior, Shirred Panel with tailored rolls |         |             |
| Sonoran                                                                         | Taxable | \$ 1,950.00 |
| Forest Green 20 Ga. Steel, Non-Gasketed, Protective, Eggshell Crepe Interior    |         |             |
| Monroe                                                                          | Taxable | \$ 2,150.00 |
| Satin Hardwood Paulownai Veneer, Non-Protective, Rosetan Crepe Interior         |         |             |
| Treemount                                                                       | Taxable | \$ 2,350.00 |
| Ebony 20 Ga. Steel, Protective, White Crepe Interior                            |         |             |
| Mother's Rose                                                                   | Taxable | \$ 2,650.00 |
| Orchid 20 Ga. Steel, Protective, Pink Crepe Interior                            |         |             |
| Homeward White                                                                  | Taxable | \$ 2,650.00 |
| Solid White 20 Ga. Steel, Protective, White Crepe Interior                      |         |             |
| Liberty                                                                         | Taxable | \$ 2,750.00 |
| Metallic Blue 20 Ga. Steel, Protective, Blue Crepe Interior                     |         |             |
| *Four Winds Cedar                                                               | Taxable | \$ 3,260.00 |
| Hardwood Cedar, Protective, Pendleton Interior                                  |         |             |
| *Four Winds Pine                                                                | Taxable | \$ 3,260.00 |
| Hardwood Pine, Non-Protective, Pendleton Interior                               |         |             |
| Antique White                                                                   | Taxable | \$ 3,450.00 |
| Antique White 18 Ga. Steel, Protective, Peach Crepe Interior                    |         |             |
| Praying Hands                                                                   | Taxable | \$ 3,750.00 |
| Metallic Blue 18 Ga. Steel, Protective, Blue Crepe Interior                     |         |             |
| Montclair                                                                       | Taxable | \$ 4,500.00 |
| Red Oak Hardwood, Non-Protective, Almond Velvet Interior                        |         |             |
|                                                                                 |         |             |