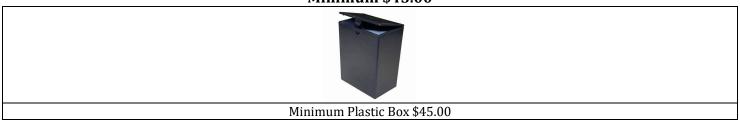

tterfly Garden Full Size \$590.00 | Butterfly Garden Keepsake \$275.00 |  |
|                                     |                                    |  |
| Blue Sapphire Full Size \$590.00    | Blue Sapphire Keepsake \$275.00    |  |
|                                     |                                    |  |
| Jade Full Size \$590.00             | Jade Keepsake \$275.00             |  |
|                                     |                                    |  |
| Rose Full Size \$590.00             | Rose Keepsake \$275.00             |  |

Composite \$225.00 to \$450.00









Cowboy Medium \$225.00



Blossoms and Butterflies \$450.00

### Wood \$495.00 to \$895.00



Scattering Urns \$450.00



### Resin \$450.00



Jewelry \$175.00 to \$290.00





### **Minimum \$45.00**



### **Personalization \$95.00 to \$175.00**





### **Appliques**

A variety of appliques and engraving is available in addition to those shown above. Note that not all urns can be engraved or have an applique or emblem added.

We are now offering specialized jewelry which includes fingerprints, photos and handwriting. This is a separate program.

Please ask your director for more information on this program