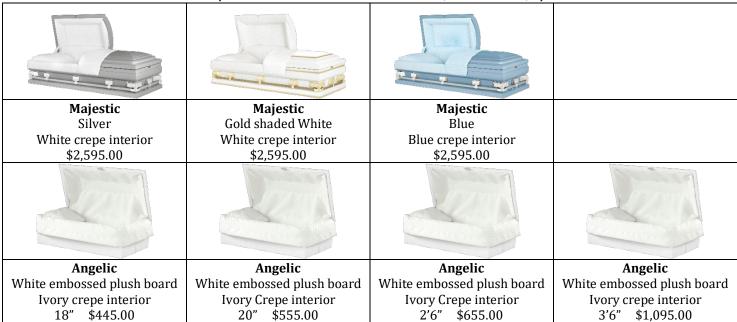

### 20 GAUGE STEEL (non-gasketed)

|                        | Sentry \$              | 1,495.00             |                     |
|------------------------|------------------------|----------------------|---------------------|
|                        | The Key                |                      | P & S               |
| White                  | Venetian Bronze        | Blue                 | Orchid              |
| White crepe interior   | Rosetan crepe interior | Blue crepe interior  | Pink crepe interior |
|                        |                        |                      |                     |
| Coppertone             | White                  | Silver               |                     |
| Rosetan crepe interior | Pink crepe interior    | White crepe interior |                     |

### Minimum for burial or cremation and Alternative Container \$45.00 to \$1,095.00

Fayette
Embossed Doe Steel cloth
covered cardboard
Ivory crepe interior
\$995.00

Somerset
Taupe beige covered
cardboard
Beige crepe interior
\$995.00

Denton
Aruba Bronze covered
cardboard
Rosetan crepe interior
\$1,095.00

CB1 Alternative Container
Unfinished
Unlined
\$45.00