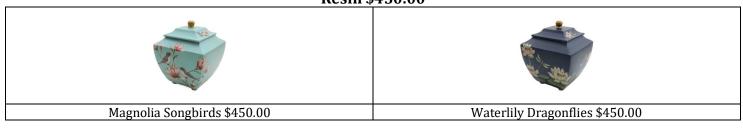

|                                    |  |
| Butterfly Garden Full Size \$590.00 | Butterfly Garden Keepsake \$275.00 |  |
|                                     |                                    |  |
| Blue Sapphire Full Size \$590.00    | Blue Sapphire Keepsake \$275.00    |  |
|                                     |                                    |  |
| Jade Full Size \$590.00             | Jade Keepsake \$275.00             |  |
|                                     |                                    |  |
| Rose Full Size \$590.00             | Rose Keepsake \$275.00             |  |

Composite \$225.00 to \$450.00









Cowboy Medium \$225.00



Blossoms and Butterflies \$450.00

### Wood \$495.00 to \$895.00



Scattering Urns \$450.00



### Resin \$450.00



Jewelry \$175.00 to \$290.00





### **Minimum \$45.00**



### **Personalization \$95.00 to \$175.00**





### **Appliques**

A variety of appliques and engraving is available in addition to those shown above. Note that not all urns can be engraved or have an applique or emblem added.

We are now offering specialized jewelry which includes fingerprints, photos and handwriting. This is a separate program.

Please ask your director for more information on this program