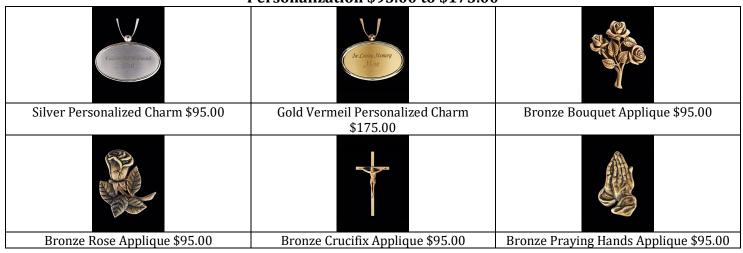

### **Personalization \$95.00 to \$175.00**

### **Appliques**

A variety of appliques and engraving is available in addition to those shown above. Note that not all urns can be engraved or have an applique or emblem added.

We are now offering specialized jewelry which includes fingerprints, photos and handwriting. This is a separate program.