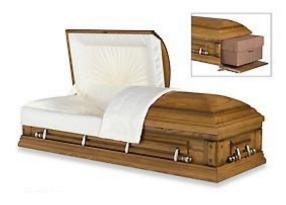

Softwoods and Veneers (non-gasketed) \$1,195.00 to \$2,695.00

**Jericho Pine**Unfinished Pine
Unlined interior
\$1,495.00

Meredith
Dark Gloss Walnut finished
Poplar veneer
Rosetan crepe interior
\$2,695.00