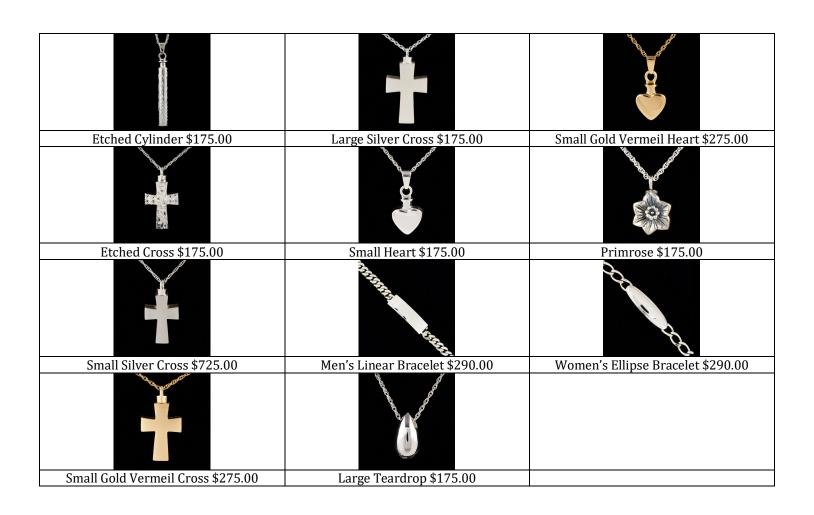

### Resin \$450.00

Jewelry \$175.00 to \$290.00

### **Personalization \$95.00 to \$175.00**