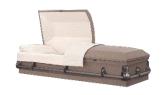

### 20 GAUGE STEEL (non-gasketed)

|                        | Sentry \$              | 1,495.00             |                     |
|------------------------|------------------------|----------------------|---------------------|
|                        | The Key                |                      | P & S               |
| White                  | Venetian Bronze        | Blue                 | Orchid              |
| White crepe interior   | Rosetan crepe interior | Blue crepe interior  | Pink crepe interior |
|                        |                        |                      |                     |
| Coppertone             | White                  | Silver               |                     |
| Rosetan crepe interior | Pink crepe interior    | White crepe interior |                     |

### **Bradford \$1,595.00**