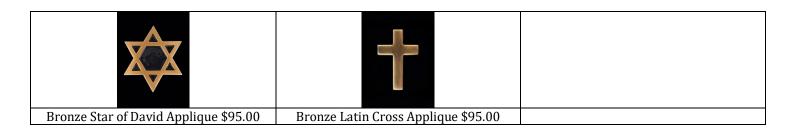

### **Personalization \$95.00 to \$175.00**

### **Appliques**

A variety of appliques and engraving is available in addition to those shown above. Note that not all urns can be engraved or have an applique or emblem added.

We are now offering specialized jewelry which includes fingerprints, photos and handwriting. This is a separate program.