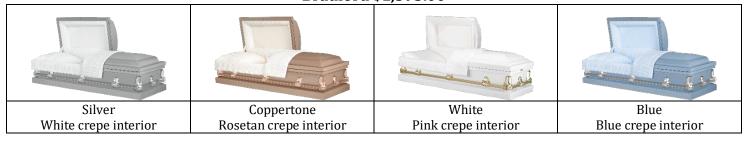

### 20 GAUGE STEEL (non-gasketed)

|                        | Sentry \$              | 1,495.00             |                     |
|------------------------|------------------------|----------------------|---------------------|
|                        | The Key                |                      | P & S               |
| White                  | Venetian Bronze        | Blue                 | Orchid              |
| White crepe interior   | Rosetan crepe interior | Blue crepe interior  | Pink crepe interior |
|                        |                        |                      |                     |
| Coppertone             | White                  | Silver               |                     |
| Rosetan crepe interior | Pink crepe interior    | White crepe interior |                     |