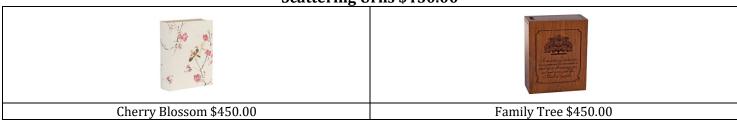

|                                    |  |
| Butterfly Garden Full Size \$590.00 | Butterfly Garden Keepsake \$275.00 |  |
|                                     |                                    |  |
| Blue Sapphire Full Size \$590.00    | Blue Sapphire Keepsake \$275.00    |  |
|                                     |                                    |  |
| Jade Full Size \$590.00             | Jade Keepsake \$275.00             |  |
|                                     |                                    |  |
| Rose Full Size \$590.00             | Rose Keepsake \$275.00             |  |

Composite \$225.00 to \$450.00









Cowboy Medium \$225.00



Blossoms and Butterflies \$450.00

### Wood \$495.00 to \$895.00



Scattering Urns \$450.00



### Resin \$450.00



Jewelry \$175.00 to \$290.00





### **Minimum \$45.00**



### **Personalization \$95.00 to \$175.00**





### **Appliques**

A variety of appliques and engraving is available in addition to those shown above. Note that not all urns can be engraved or have an applique or emblem added.

We are now offering specialized jewelry which includes fingerprints, photos and handwriting. This is a separate program.

Please ask your director for more information on this program