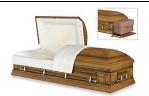

Softwoods and Veneers (non-gasketed) \$1,195.00 to \$2,695.00

**Jericho Pine**Unfinished Pine
Unlined interior
\$1,495.00

Meredith
Dark Gloss Walnut finished
Poplar veneer
Rosetan crepe interior
\$2,695.00

Endicott
Dark Gloss Walnut finished
Poplar veneer
Rosetan crepe interior
\$2,695.00