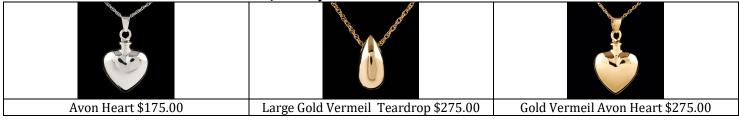

|  |
| Butterfly Garden Full Size \$590.00 | Butterfly Garden Keepsake \$275.00 |  |
|                                     |                                    |  |
| Blue Sapphire Full Size \$590.00    | Blue Sapphire Keepsake \$275.00    |  |
|                                     |                                    |  |
| Jade Full Size \$590.00             | Jade Keepsake \$275.00             |  |
|                                     |                                    |  |
| Rose Full Size \$590.00             | Rose Keepsake \$275.00             |  |

Composite \$225.00 to \$450.00









Cowboy Medium \$225.00



Blossoms and Butterflies \$450.00

### Wood \$495.00 to \$895.00



Scattering Urns \$450.00



### Resin \$450.00



Jewelry \$175.00 to \$290.00





### **Minimum \$45.00**



### **Personalization \$95.00 to \$175.00**





### **Appliques**

A variety of appliques and engraving is available in addition to those shown above. Note that not all urns can be engraved or have an applique or emblem added.

We are now offering specialized jewelry which includes fingerprints, photos and handwriting. This is a separate program.

Please ask your director for more information on this program