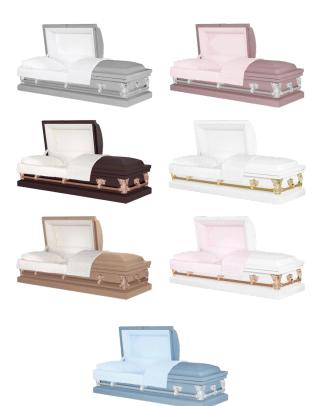

### 20 GAUGE STEEL (non-gasketed)

|                        | Sentry \$              | 1,495.00             |                     |
|------------------------|------------------------|----------------------|---------------------|
|                        | The Key                |                      | P & S               |
| White                  | Venetian Bronze        | Blue                 | Orchid              |
| White crepe interior   | Rosetan crepe interior | Blue crepe interior  | Pink crepe interior |
|                        |                        |                      |                     |
| Coppertone             | White                  | Silver               |                     |
| Rosetan crepe interior | Pink crepe interior    | White crepe interior |                     |

### **Bradford \$1,595.00**

### Baron \$1,695.00

| Antique Copper         | Sparkle Blue        | Silver               | Russet Brown           |
|------------------------|---------------------|----------------------|------------------------|
| Rosetan crepe interior | Blue crepe interior | White crepe interior | Rosetan crepe interior |
|                        |                     |                      |                        |
| Venetian Bronze        |                     |                      |                        |
| Rosetan crepe interior |                     |                      |                        |