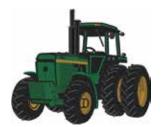

Lions 1039

Masonic 1653

**AMVETS** 1660

John Deere Tractor w/ Field 1670

Locomotive 1724

Medical 1763

Teacher 1768

Eastern Star 1800