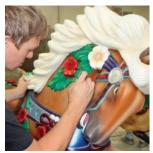

#### Carousel Art

Artists hand paint and work with each carousel figure for nearly 100 hours, coaxing it into colorful life. The result is a one-of-a-kind work of art that will stand the test of time.