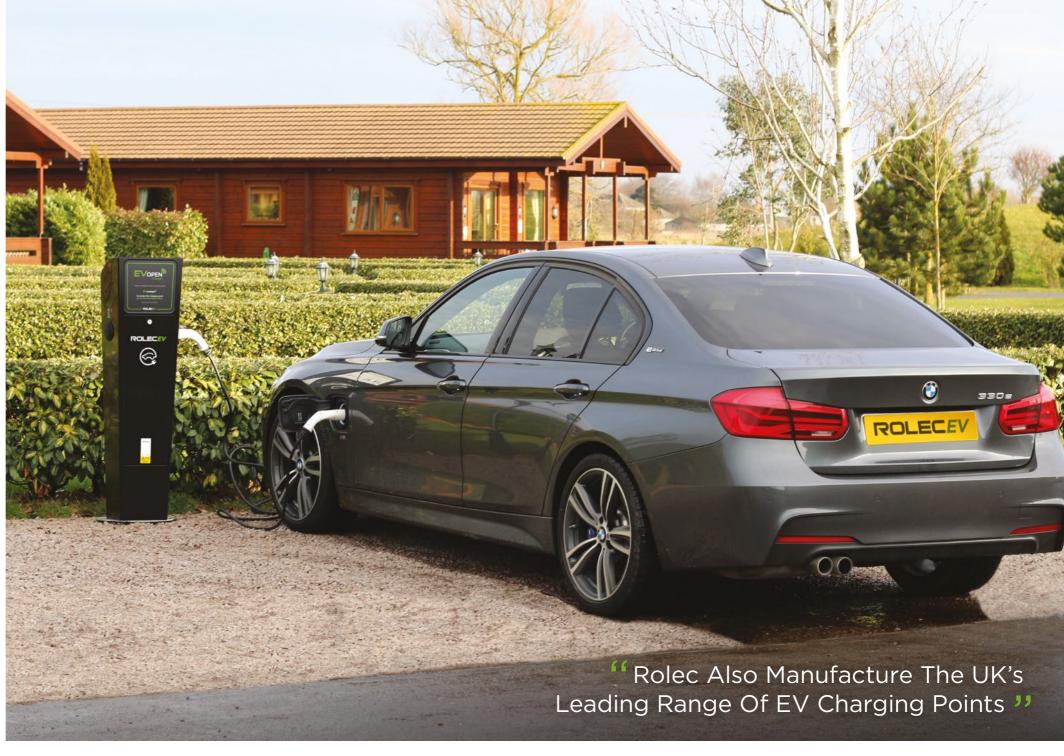

# ELECTRIC VEHICLE CHARGING

Rolec manufacture Europe's largest and most diverse range of electric vehicle charging solutions.

The demand for electric vehicle charging points continues to increase at a dramatic rate. Rolec EV manufactures Europe's largest and most diverse range of electric vehicle charging solutions and has to date manufactured and supplied over 150,000 charging points to the electrical industry.

Rolec EV charging points are ideal for the home, workplace, and for on-street EV charging – with grant funding available for both home EV charging and workplace EV charging units (contact us for further details).

These wall mounted or pedestal based EV charging units can be offered to your customers on a free-to-use, token operated, or PAYG basis – the latter of which can provide hosts with an additional income stream.