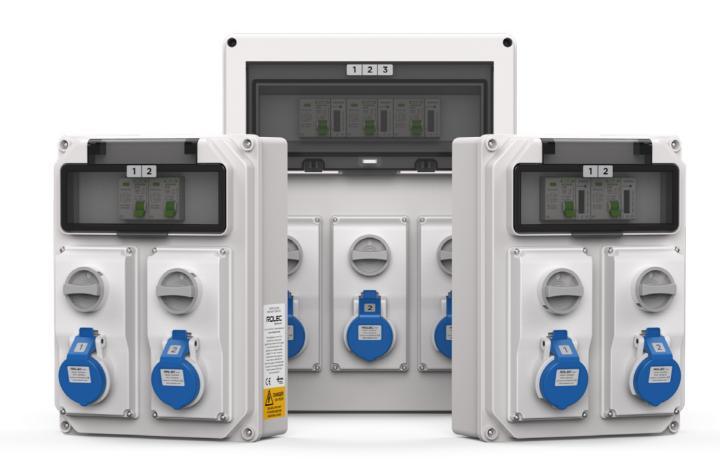

### TOURING HOOK-UP RANGE

The Rolec TRE range is a selection of cost effective, hard wearing hook-up units specifically designed for use on touring caravan and camping sites. These units are available in 1way, 2way or 3way formats providing either 16amp or 32amp electrical supplies via 18th Edition regulations compliant IP44 interlock electrical sockets.

TRE units can optionally be equipped with MID approved kWh meters, which can be visually read through meter viewing windows/flaps located on the front of the units.

### A SELECTION OF TOURING HOOK-UP FEATURES

- 18th Edition regulations compliant
- Built-in overload and 30mA fault current protection
- IP44/55 weatherproof thermoplastic enclosure
- Built-in cable terminals
- Available in 1, 2 and 3 way versions with 16amp or 32amp sockets