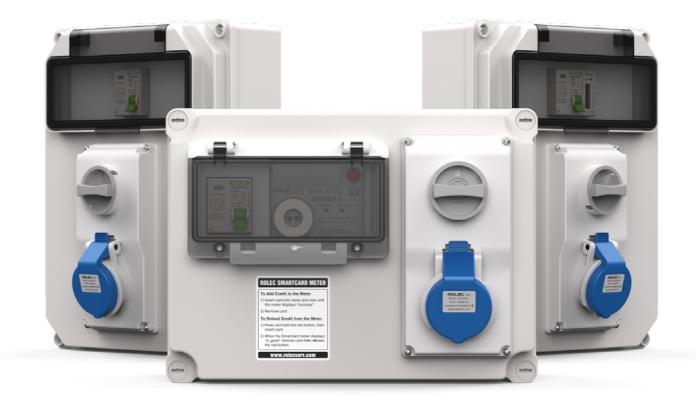

### STATIC HOOK-UP RANGE

Rolec's hard-wearing, cost effective SU hook-up units are specifically designed to provide 16amp or 32amp electrical supplies via an 18th Edition regulations compliant interlock electrical socket to the static caravan.

Each unit comes complete with an RCBO providing overload and 30mA fault current protection, accessible via a waterproof customer re-set flap, as well as a set of 3  $\times$  35mm incoming cable connection terminals. MID approved metered and smartcard metered options also available.

### A SELECTION OF STATIC HOOK-UP FEATURES

- 18th Edition regulations compliant
- Built-in overload and 30mA fault current protection
- IP44/55 weatherproof thermoplastic enclosure
- Built-in cable terminals
- Available in 1 & 2 way versions with 16amp or 32amp sockets