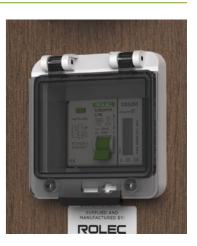

### STATIC HOOK-UP RANGE

Rolec's hard-wearing, cost effective SU hook-up units are specifically designed to provide 16amp or 32amp electrical supplies via an 18th Edition regulations compliant interlock electrical socket to the static caravan.

Each unit comes complete with an RCBO providing overload and 30mA fault current protection, accessible via a waterproof customer re-set flap, as well as a set of 3  $\times$  35mm incoming cable connection terminals. MID approved metered and smartcard metered options also available.

### A SELECTION OF STATIC HOOK-UP FEATURES

- 18th Edition regulations compliant
- Built-in overload and 30mA fault current protection
- IP44/55 weatherproof thermoplastic enclosure
- Built-in cable terminals
- Available in 1 & 2 way versions with 16amp or 32amp sockets