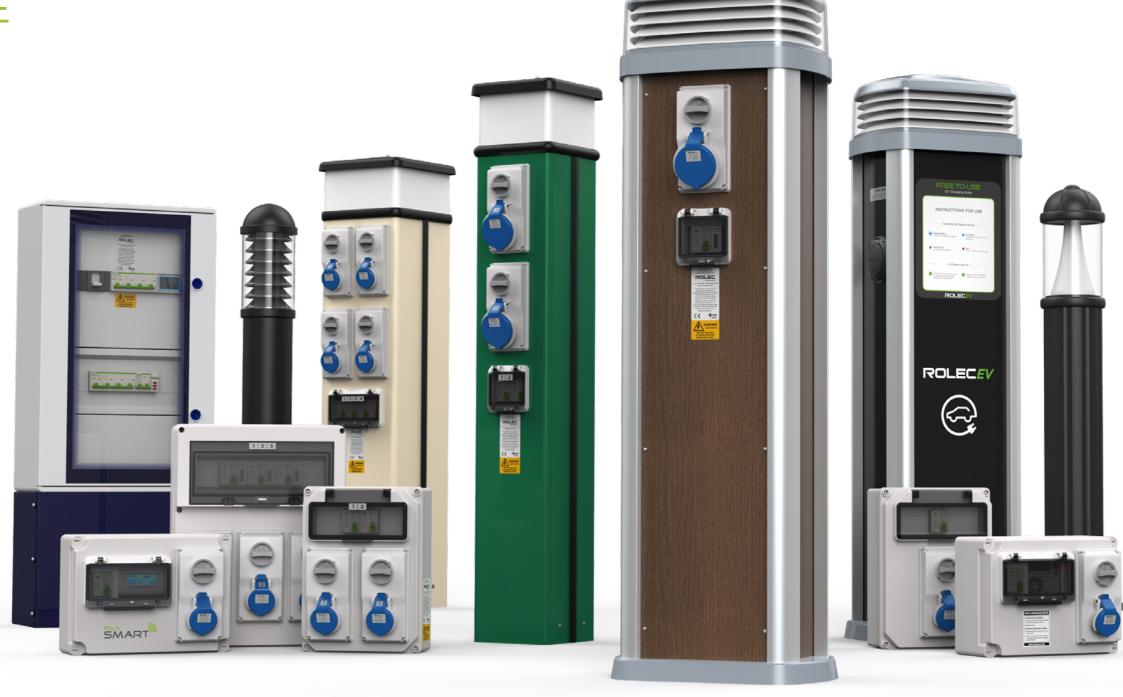

## THE ROLEC PRODUCT RANGE

With the most diverse range of electrical distribution, electrical metering and lighting products in the UK specially designed for use on caravan and residential parks, Rolec has a solution for every budget and location.

### Product range includes:

- Static caravan hook-up units
- Touring caravan hook-up units
- Touring caravan hook-up bollards
- Residential park hook-up units
- Electric vehicle charging points
- MID certified kWh credit metersMID certified kWh smartcard meters
- MID certified computer managed kWh metering
- and auto-invoicing
- Computer managed water metering and auto-invoicing
- Computer managed gas metering and auto-invoicing
- Park lighting (high and low level)
- Electrical mains/distribution panels
- Hook-up emergency/maintenance support packs
- Park deployed emergency services