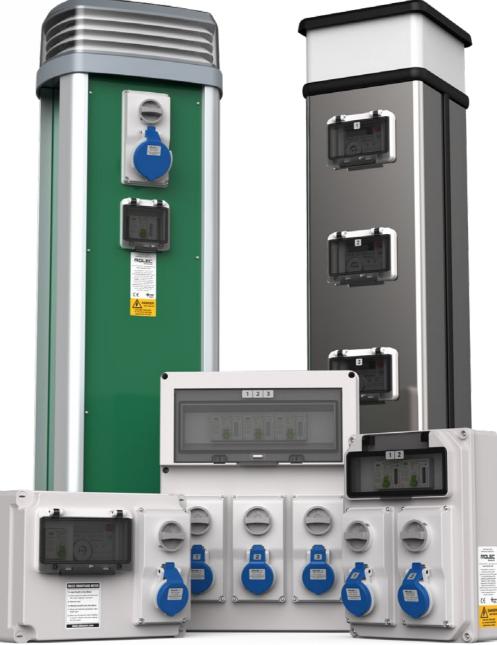

## THE ROLEC PRODUCT RANGE

With the most diverse range of electrical distribution, electrical metering and lighting products in the UK specially designed for use on caravan and residential parks, Rolec has a solution for every budget and location.

### Product range includes:

- Static caravan hook-up units
- Touring caravan hook-up units
- Touring caravan hook-up bollards
- Residential park hook-up units
- Electric vehicle charging points
- MID certified kWh credit metersMID certified kWh smartcard meters
- MID certified computer managed kWh metering
- and auto-invoicing
- Computer managed water metering and auto-invoicing
- Computer managed gas metering and auto-invoicing
- Park lighting (high and low level)
- Electrical mains/distribution panels
- Hook-up emergency/maintenance support packs
- Park deployed emergency services

### STATIC HOOK-UP RANGE

Rolec's hard-wearing, cost effective SU hook-up units are specifically designed to provide 16amp or 32amp electrical supplies via an 18th Edition regulations compliant interlock electrical socket to the static caravan.

### TOURING HOOK-UP RANGE

The Rolec TRE range is a selection of cost effective, hard wearing hook-up units specifically designed for use on touring caravan and camping sites. These units are available in 1way, 2way or 3way formats providing either 16amp or 32amp electrical supplies via 18th Edition regulations compliant IP44 interlock electrical sockets.