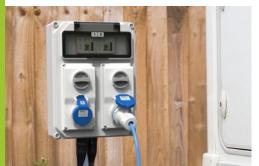

### MID APPROVED MINIATURE **KWH METERS**

Our Class 1 accurate 1 modular 45amp kWh mini meters are ideal for the caravan park and holiday home industry.

They are extremely reliable and their DIN rail mounting facility allows them to be easily retrofitted to existing hook-up units or bollards.

### METERING OPTIONS

MID approved smartcard metering is Rolec's bestselling, and industry leading, metering solution.

This advanced form of metering is the perfect low cost solution to provide pre-payment electricity metering to both static and touring caravans, as well as residential homes.

### A SELECTION OF SMARTCARD METER FEATURES

- Prepaid card operated meter
- Class 1 accurate smartcard meter complete with digital display
- MID approved (Certificated)
- Re-usable waterproof smartcards
- Easy to operate software