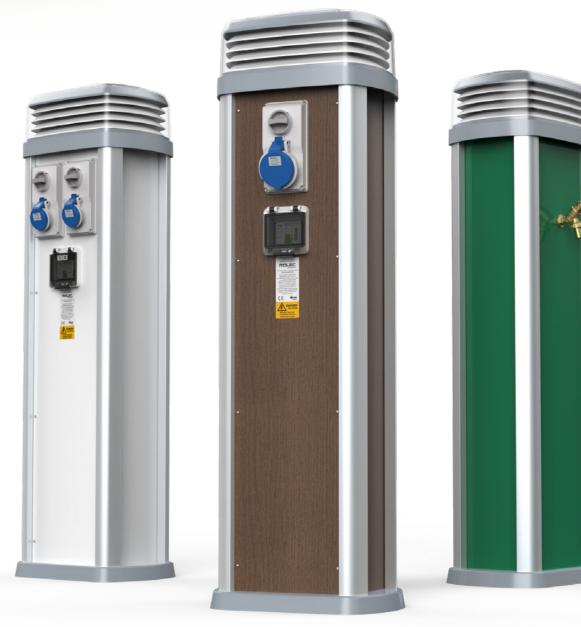

### **CLASSIC TOURING BOLLARD RANGE**

The Classic Touring Hook-Up Bollard is the world's most popular utility bollard with now well over 150,000 sold globally. It has been designed to comply with the 18th Edition regulations to include interlock sockets and can be manufactured to suit your individual requirements.

### **QUANTUM TOURING BOLLARD RANGE**

This stylish range of anodised aluminium hook-up bollards adds a modern approach to our caravan park touring hook-up range whilst complying with the 18th Edition regulations to include interlock sockets.

The Quantum range features a robust, hard wearing anodised aluminium structure and offers a range of utility combinations, branding options and eco-friendly LED louvered illumination.