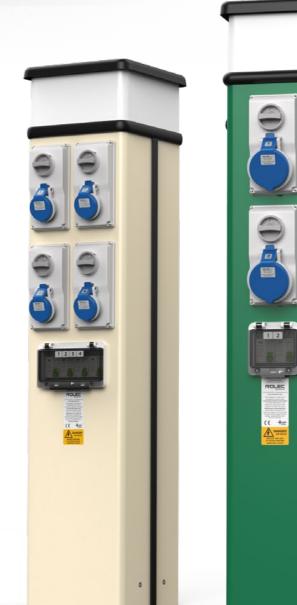

### STATIC HOOK-UP RANGE

Rolec's hard-wearing, cost effective SU hook-up units are specifically designed to provide 16amp or 32amp electrical supplies via an 18th Edition regulations compliant interlock electrical socket to the static caravan.

Each unit comes complete with an RCBO providing overload and 30mA fault current protection, accessible via a waterproof customer re-set flap, as well as a set of 3  $\times$  35mm incoming cable connection terminals. MID approved metered and smartcard metered options also available.

### A SELECTION OF STATIC HOOK-UP FEATURES

- 18th Edition regulations compliant
- Built-in overload and 30mA fault current protection
- IP44/55 weatherproof thermoplastic enclosure
- Built-in cable terminals
- Available in 1 & 2 way versions with 16amp or 32amp sockets