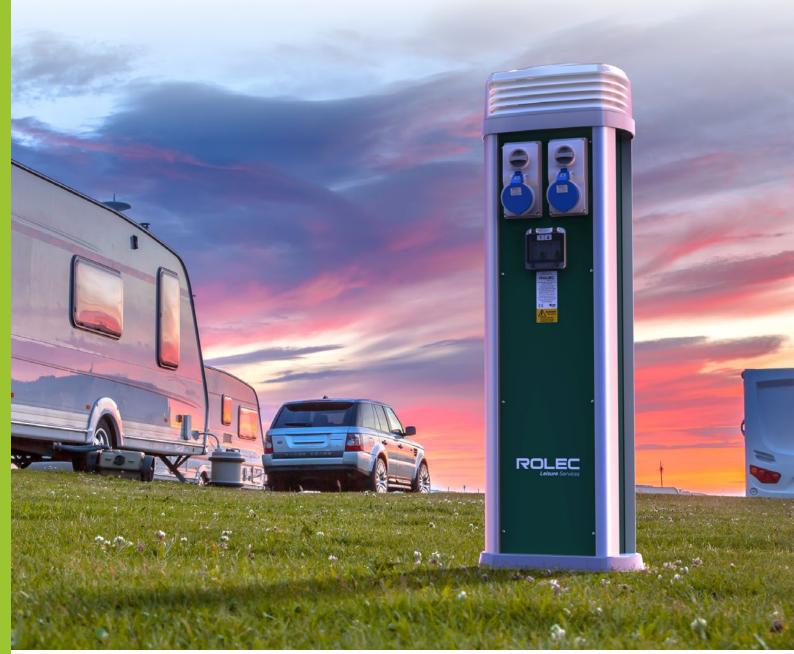

### TOURING HOOK-UP RANGE

The Rolec TRE range is a selection of cost effective, hard wearing hook-up units specifically designed for use on touring caravan and camping sites. These units are available in 1way, 2way or 3way formats providing either 16amp or 32amp electrical supplies via 18th Edition regulations compliant IP44 interlock electrical sockets.

TRE units can optionally be equipped with MID approved kWh meters, which can be visually read through meter viewing windows/flaps located on the front of the units.

### A SELECTION OF TOURING HOOK-UP FEATURES

- 18th Edition regulations compliant
- Built-in overload and 30mA fault current protection
- IP44/55 weatherproof thermoplastic enclosure
- Built-in cable terminals
- Available in 1, 2 and 3 way versions with 16amp or 32amp sockets