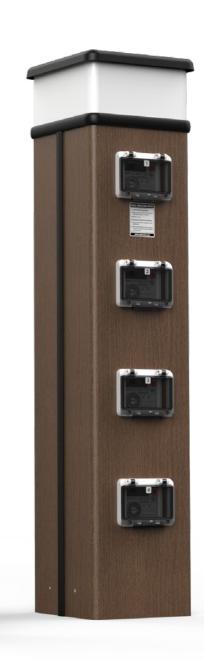

### **CLASSIC TOURING BOLLARD RANGE**

The Classic Touring Hook-Up Bollard is the world's most popular utility bollard with now well over 150,000 sold globally. It has been designed to comply with the 18th Edition regulations to include interlock sockets and can be manufactured to suit your individual requirements.

### A SELECTION OF CLASSIC BOLLARD FEATURES

- Hot-dipped galvanised steel internal chassis
- UV stabilised external shell and shell material variants: steel, composite or aluminium
- 360 degree low energy LED lighting
- Pre-paid Smart meter solutions
- Able to accommodate all switching and monitoring management solutions