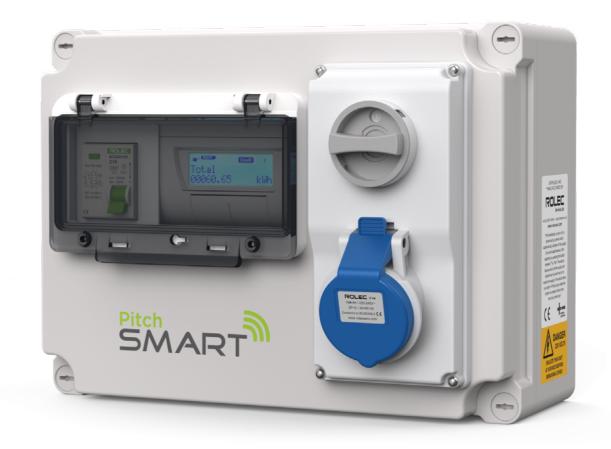

### **PITCHSMART**

### Automated Meter Reading & Invoicing System

This smart meter sends electric meter readings to the PitchSmart cloud-based portal enabling the park operator to remotely collect and automatically bill for the consumption used (including any additional management/service charges, i.e. WiFi, utility management fees, etc.), making manual meter readings a thing of the past.

### A SELECTION OF PITCHSMART FEATURES

- MID approved smart electricity meter
- Compatible with the full Rolec Leisure hook-up range
- Retrofit your existing hook-up units with our PitchSmart meters
- Quick and easy to install
- · Internal, integrated antenna