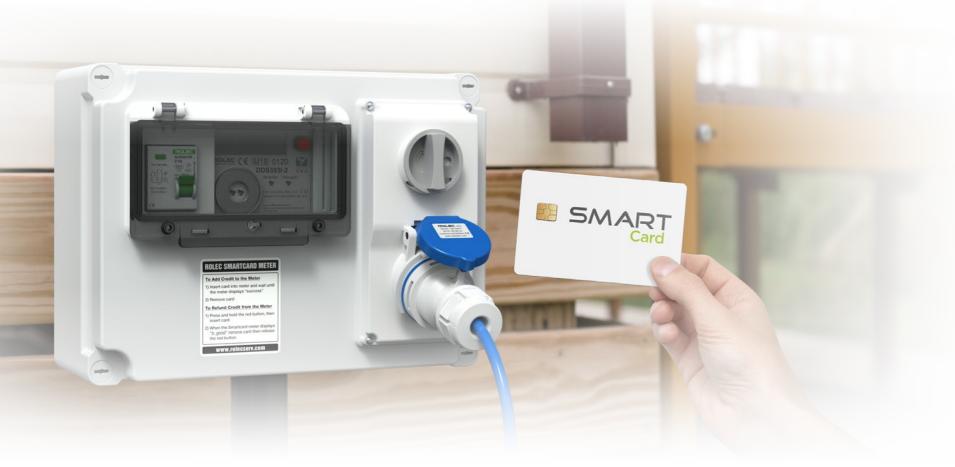

### METERING OPTIONS

MID approved smartcard metering is Rolec's bestselling, and industry leading, metering solution.

This advanced form of metering is the perfect low cost solution to provide pre-payment electricity metering to both static and touring caravans, as well as residential homes.

### A SELECTION OF SMARTCARD METER FEATURES

- Prepaid card operated meter
- Class 1 accurate smartcard meter complete with digital display
- MID approved (Certificated)
- Re-usable waterproof smartcards
- Easy to operate software