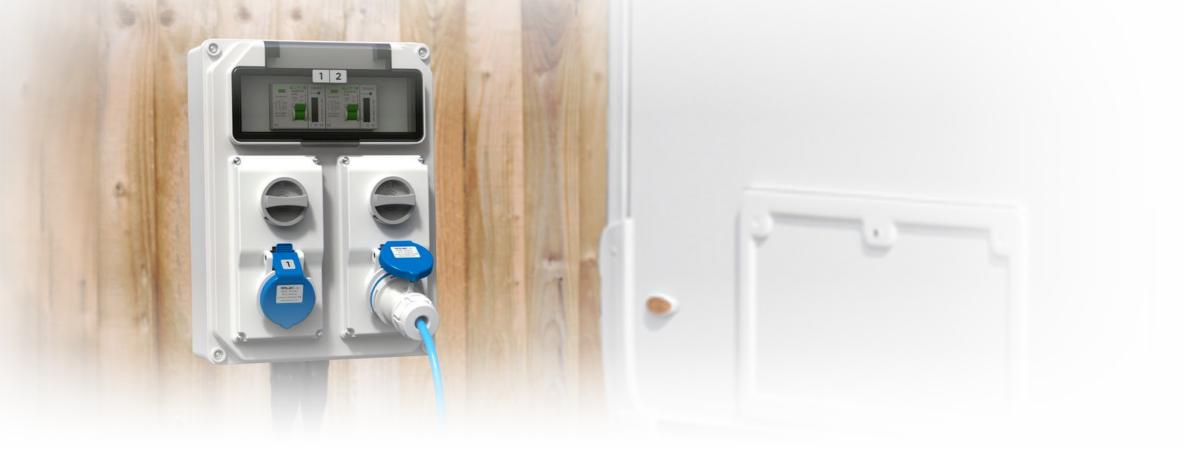

### TOURING HOOK-UP RANGE

The Rolec TRE range is a selection of cost effective, hard wearing hook-up units specifically designed for use on touring caravan and camping sites. These units are available in 1way, 2way or 3way formats providing either 16amp or 32amp electrical supplies via 18th Edition regulations compliant IP44 interlock electrical sockets.

TRE units can optionally be equipped with MID approved kWh meters, which can be visually read through meter viewing windows/flaps located on the front of the units.

### A SELECTION OF TOURING HOOK-UP FEATURES

- 18th Edition regulations compliant
- Built-in overload and 30mA fault current protection
- IP44/55 weatherproof thermoplastic enclosure
- Built-in cable terminals
- Available in 1, 2 and 3 way versions with 16amp or 32amp sockets