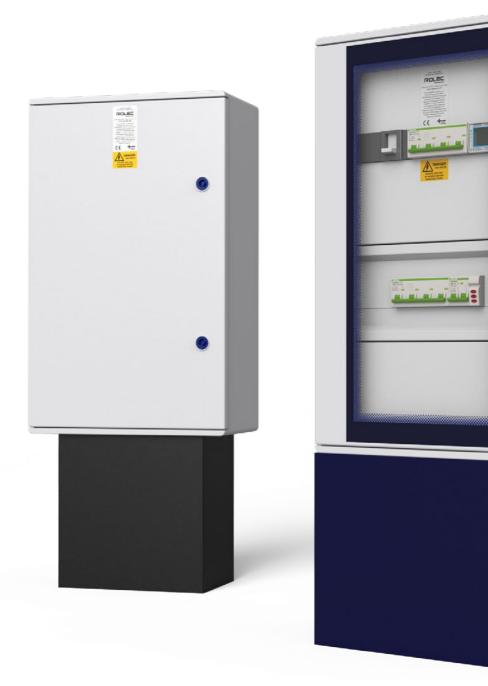

### Ideal Electrical Distribution Solutions For Your Site

Rolec design and manufacture a wide range of electrical mains panels and distribution units to suit the individual requirements and electrical systems of any location.

These panels and units come complete with built-in switchgear, cable terminals and, where required, metering and street light operating photocells. Rolec are also able to manufacture bespoke panels and units to unique specifications.

### A SELECTION OF DISTRIBUTION UNIT FEATURES

- Localised distribution of electrical circuits, including circuit protection
- Provides isolation, current protection and optional fault current protection
- · All electrical panels manufactured to suit each site's individual requirements and electrical design
- GRP, stainless steel or technopolymer enclosures
- Switchgear variants: 6amps to 2000amps (1Ø or 3Ø options)