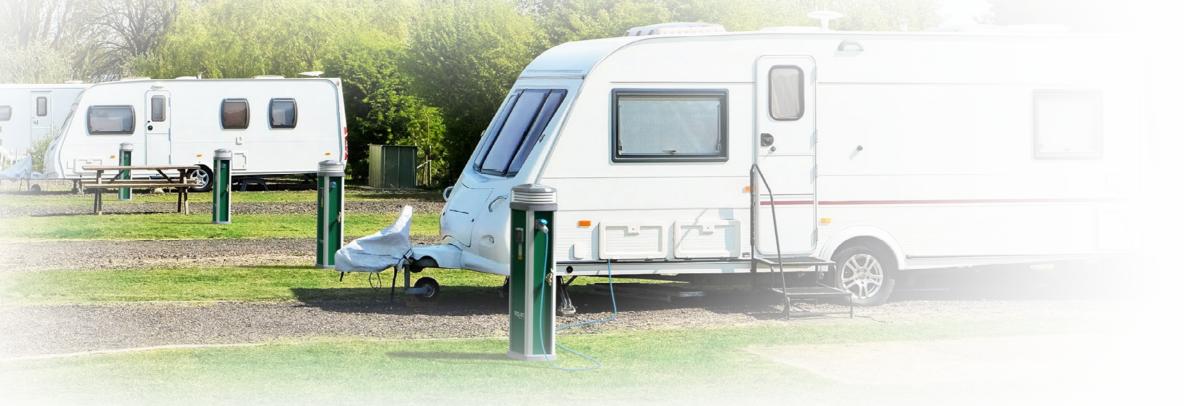

### STATIC HOOK-UP RANGE

Rolec's hard-wearing, cost effective SU hook-up units are specifically designed to provide 16amp or 32amp electrical supplies via an 18th Edition regulations compliant interlock electrical socket to the static caravan.

Each unit comes complete with an RCBO providing overload and 30mA fault current protection, accessible via a waterproof customer re-set flap, as well as a set of 3  $\times$  35mm incoming cable connection terminals. MID approved metered and smartcard metered options also available.

### A SELECTION OF STATIC HOOK-UP FEATURES

- 18th Edition regulations compliant
- Built-in overload and 30mA fault current protection
- IP44/55 weatherproof thermoplastic enclosure
- Built-in cable terminals
- Available in 1 & 2 way versions with 16amp or 32amp sockets

### TOURING HOOK-UP RANGE

The Rolec TRE range is a selection of cost effective, hard wearing hook-up units specifically designed for use on touring caravan and camping sites. These units are available in 1way, 2way or 3way formats providing either 16amp or 32amp electrical supplies via 18th Edition regulations compliant IP44 interlock electrical sockets.

TRE units can optionally be equipped with MID approved kWh meters, which can be visually read through meter viewing windows/flaps located on the front of the units.

### A SELECTION OF TOURING HOOK-UP FEATURES

- 18th Edition regulations compliant
- Built-in overload and 30mA fault current protection
- IP44/55 weatherproof thermoplastic enclosure
- Built-in cable terminals
- Available in 1, 2 and 3 way versions with 16amp or 32amp sockets

### **CLASSIC TOURING BOLLARD RANGE**

The Classic Touring Hook-Up Bollard is the world's most popular utility bollard with now well over 150,000 sold globally. It has been designed to comply with the 18th Edition regulations to include interlock sockets and can be manufactured to suit your individual requirements.

### A SELECTION OF CLASSIC BOLLARD FEATURES

- Hot-dipped galvanised steel internal chassis
- UV stabilised external shell and shell material variants: steel, composite or aluminium
- 360 degree low energy LED lighting
- Pre-paid Smart meter solutions
- Able to accommodate all switching and monitoring management solutions