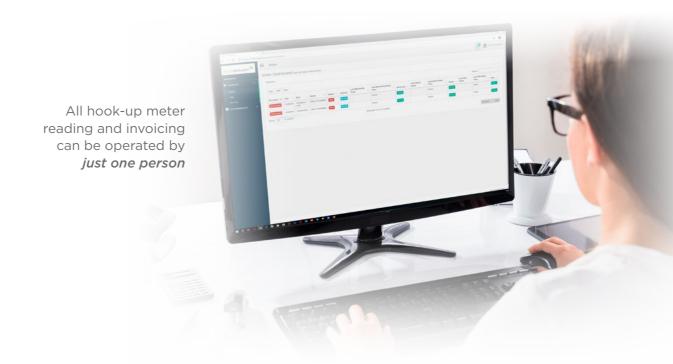

### Automated Meter Reading & Invoicing System

This smart meter sends electric meter readings to the PitchSmart cloud-based portal enabling the park operator to remotely collect and automatically bill for the consumption used (including any additional management/service charges, i.e. WiFi, utility management fees, etc.), making manual meter readings a thing of the past.

Now the park operator can retrieve the latest electricity meter readings for all pitches across an entire site from the office computer in seconds, freeing up thousands of hours of labour usually used taking manual meter readings.