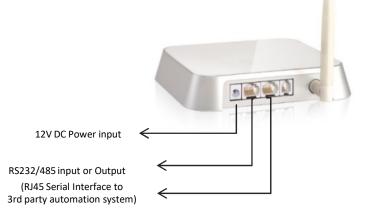

| TECHNICAL SPECS         | 6-700-AT-R1485                            |
|-------------------------|-------------------------------------------|
| Model                   | 6-700-AT-R1485                            |
| Dimensions              | 5.5x5.5x1 inch                            |
| Color                   | White and silver                          |
| Power Input             | 12V DC                                    |
| Rated Current           | 1A                                        |
| RadioFrequency          | 433.92MHz                                 |
| Index Protection Rating | IP20                                      |
| Power Supply            | AC100-240V to 12VDC<br>50/60Hz 0.5A       |
| Radio Coverage          | 100 feet (free field)                     |
| Working Temperature     | -17°F / 140°F                             |
| Compatibility           | Celtic II RF/Radio Built in motors        |
| Packing                 | Vertilux Serial Interface<br>Power supply |

Designed for integration with the leading automation system.Easily integrate shade control into most 3rd party automation systems capable of communicating via RS485 or RS232.

Capable to handle up to 16 channels per unit, increase this number by daisy chaining up to 16 Vertilux Serial Interfaces for a total of 256 channels.
Desktop or wall mounted installation