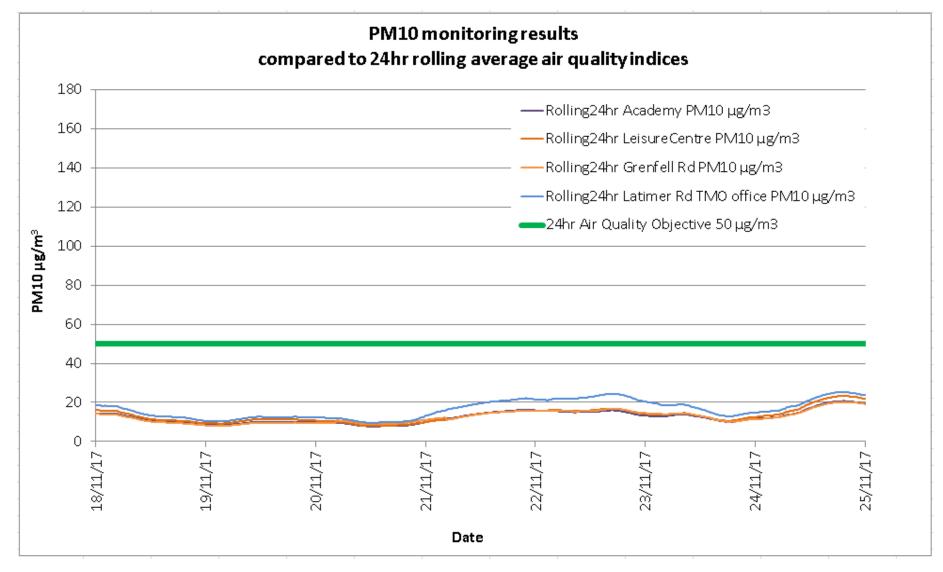

### Particulate matter (PM<sub>10</sub>) data

|               | 24 hr<br>Mean                                    | 24 hr<br>Mean                                              | 24 hr<br>Mean                                             | 24 hr<br>Mean                                                         | 24 hr<br>Mean                                           | 24 hr<br>Mean                                                | 24 hr<br>Mean                               | 15 minute<br>Max                                 | 15 minute<br>Max                                           | 15 minute<br>Max                                          | 15 minute<br>Max                                                      | 15 minute<br>Max                                     | 60 minute<br>Max                                             |
|---------------|--------------------------------------------------|------------------------------------------------------------|-----------------------------------------------------------|-----------------------------------------------------------------------|---------------------------------------------------------|--------------------------------------------------------------|---------------------------------------------|--------------------------------------------------|------------------------------------------------------------|-----------------------------------------------------------|-----------------------------------------------------------------------|------------------------------------------------------|--------------------------------------------------------------|
| Date          | Academy<br>PM <sub>10</sub><br>µg/m <sup>3</sup> | Leisure<br>Centre<br>PM <sub>10</sub><br>µg/m <sup>3</sup> | Blechynden<br>St<br>PM <sub>10</sub><br>µg/m <sup>3</sup> | Station<br>Wk/ TMO<br>office<br>PM <sub>10</sub><br>μg/m <sup>3</sup> | Grenfell<br>Rd<br>PM <sub>10</sub><br>μg/m <sup>3</sup> | North<br>Kensington<br>PM <sub>10</sub><br>µg/m <sup>3</sup> | London<br>Mean<br>PM10<br>µg/m <sup>3</sup> | Academy<br>PM <sub>10</sub><br>µg/m <sup>3</sup> | Leisure<br>Centre<br>PM <sub>10</sub><br>μg/m <sup>3</sup> | Blechynden<br>St<br>PM <sub>10</sub><br>µg/m <sup>3</sup> | Station<br>Wk/ TMO<br>office<br>PM <sub>10</sub><br>μg/m <sup>3</sup> | Grenfell Rd<br>PM <sub>10</sub><br>µg/m <sup>3</sup> | North<br>Kensington<br>PM <sub>10</sub><br>µg/m <sup>3</sup> |
| Sat 24/06/17  | 4                                                | 5                                                          |                                                           |                                                                       |                                                         | 14                                                           | 14                                          | 15                                               | 53                                                         |                                                           |                                                                       |                                                      | 17                                                           |
| Sun 25/06/17  | 4                                                | 5                                                          |                                                           |                                                                       |                                                         | 12                                                           | 12                                          | 10                                               | 11                                                         |                                                           |                                                                       |                                                      | 17                                                           |
| Mon 26/06/17  | 7                                                | 8                                                          |                                                           |                                                                       |                                                         | 14                                                           | 17                                          | 12                                               | 14                                                         |                                                           |                                                                       |                                                      | 19                                                           |
| Tue 27/06/17  | 13                                               | 14                                                         |                                                           |                                                                       |                                                         | 32                                                           | 26                                          | 21                                               | 22                                                         |                                                           |                                                                       |                                                      | 38                                                           |
| Wed 28/06/17  | 5                                                | 5                                                          |                                                           |                                                                       |                                                         | 16                                                           | 15                                          | 10                                               | 9                                                          |                                                           |                                                                       |                                                      | 27                                                           |
| Thur 29/06/17 | 4                                                | 5                                                          |                                                           |                                                                       |                                                         | 14                                                           | 15                                          | 8                                                | 7                                                          |                                                           |                                                                       |                                                      | 18                                                           |
| Fri 30/06/17  | 4                                                | 5                                                          | 12                                                        |                                                                       |                                                         | 15                                                           | 16                                          | 16                                               | 9                                                          | 101                                                       |                                                                       |                                                      | 22                                                           |
| Sat 01/07/17  | 7                                                | 8                                                          | 12                                                        |                                                                       |                                                         | 19                                                           | 17                                          | 14                                               | 15                                                         | 64                                                        |                                                                       |                                                      | 21                                                           |
| Sun 02/07/17  | 6                                                | 7                                                          | 10                                                        |                                                                       |                                                         | 16                                                           | 14                                          | 9                                                | 14                                                         | 44                                                        |                                                                       |                                                      | 23                                                           |
| Mon 03/07/17  | 6                                                | 8                                                          | 13                                                        |                                                                       |                                                         | 16                                                           | 15                                          | 13                                               | 13                                                         | 103                                                       |                                                                       |                                                      | 20                                                           |
| Tue 04/07/17  | 6                                                | 7                                                          | 17                                                        |                                                                       |                                                         | 17                                                           | 17                                          | 10                                               | 11                                                         | 121                                                       |                                                                       |                                                      | 25                                                           |
| Wed 05/07/17  | 7                                                | 8                                                          | 19                                                        |                                                                       |                                                         | 20                                                           | 19                                          | 10                                               | 10                                                         | 163                                                       |                                                                       |                                                      | 25                                                           |
| Thur 06/07/17 | 10                                               | 11                                                         | 23                                                        |                                                                       |                                                         | 15                                                           | 27                                          | 25                                               | 23                                                         | 86                                                        |                                                                       |                                                      | 26                                                           |
| Fri 07/07/17  | 6                                                | 7                                                          | 18                                                        |                                                                       |                                                         | 10                                                           | 19                                          | 9                                                | 10                                                         | 111                                                       |                                                                       |                                                      | 14                                                           |
| Sat 08/07/17  | 4                                                | 5                                                          | 11                                                        |                                                                       |                                                         | 7                                                            | 14                                          | 13                                               | 14                                                         | 48                                                        |                                                                       |                                                      | 20                                                           |
| Sun 09/07/17  | 5                                                | 6                                                          | 17                                                        |                                                                       |                                                         | 12                                                           | 17                                          | 12                                               | 13                                                         | 104                                                       |                                                                       |                                                      | 22                                                           |
| Mon 10/07/17  | 7                                                | 7                                                          | 14                                                        |                                                                       | 43                                                      | 10                                                           | 17                                          | 18                                               | 18                                                         | 87                                                        |                                                                       | 773                                                  | 13                                                           |
| Tue 11/07/17  | 7                                                | 6                                                          | 23                                                        |                                                                       | 13                                                      | 8                                                            | 14                                          | 18                                               | 13                                                         | 446                                                       |                                                                       | 299                                                  | 16                                                           |
| Wed 12/07/17  | 6                                                | 6                                                          | 16                                                        |                                                                       | 9                                                       | 8                                                            | 14                                          | 46                                               | 12                                                         | 180                                                       |                                                                       | 15                                                   | 15                                                           |
| Thur 13/07/17 | 8                                                | 9                                                          | 23                                                        |                                                                       | 15                                                      | 12                                                           | 19                                          | 11                                               | 14                                                         | 224                                                       |                                                                       | 200                                                  | 15                                                           |
| Fri 14/07/17  | 6                                                | 7                                                          | 10                                                        |                                                                       | 11                                                      | 9                                                            | 16                                          | 9                                                | 13                                                         | 37                                                        |                                                                       | 103                                                  | 11                                                           |
| Sat 15/07/17  | 7                                                | 8                                                          | 13                                                        |                                                                       | 11                                                      | 9                                                            | 17                                          | 12                                               | 13                                                         | 66                                                        |                                                                       | 59                                                   | 15                                                           |
| Sun 16/07/17  | 4                                                | 4                                                          | 9                                                         |                                                                       | 7                                                       | 5                                                            | 10                                          | 6                                                | 20                                                         | 36                                                        |                                                                       | 42                                                   | 8                                                            |