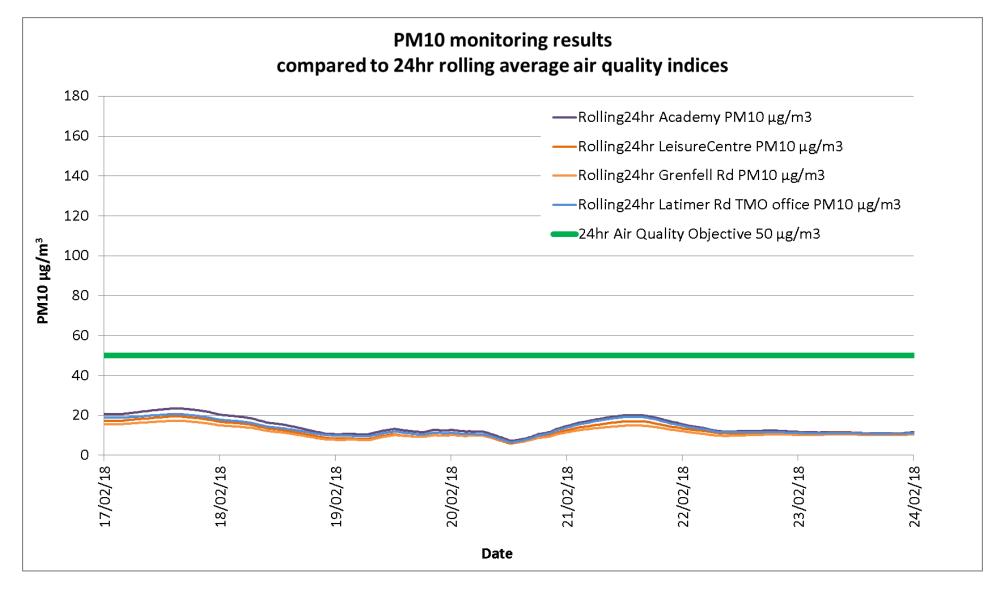

### Particulate matter (PM<sub>10</sub>) data

|               | 24 hr<br>Mean                                    | 24 hr<br>Mean                                              | 24 hr<br>Mean                                             | 24 hr<br>Mean                                                         | 24 hr<br>Mean                                           | 24 hr<br>Mean                                                | 24 hr<br>Mean                               | 15 minute<br>Max                                 | 15 minute<br>Max                                           | 15 minute<br>Max                                          | 15 minute<br>Max                                                      | 15 minute<br>Max                                     | 60 minute<br>Max                                             |
|---------------|--------------------------------------------------|------------------------------------------------------------|-----------------------------------------------------------|-----------------------------------------------------------------------|---------------------------------------------------------|--------------------------------------------------------------|---------------------------------------------|--------------------------------------------------|------------------------------------------------------------|-----------------------------------------------------------|-----------------------------------------------------------------------|------------------------------------------------------|--------------------------------------------------------------|
| Date          | Academy<br>PM <sub>10</sub><br>µg/m <sup>3</sup> | Leisure<br>Centre<br>PM <sub>10</sub><br>µg/m <sup>3</sup> | Blechynden<br>St<br>PM <sub>10</sub><br>µg/m <sup>3</sup> | Station<br>Wk/ TMO<br>office<br>PM <sub>10</sub><br>μg/m <sup>3</sup> | Grenfell<br>Rd<br>PM <sub>10</sub><br>μg/m <sup>3</sup> | North<br>Kensington<br>PM <sub>10</sub><br>µg/m <sup>3</sup> | London<br>Mean<br>PM10<br>µg/m <sup>3</sup> | Academy<br>PM <sub>10</sub><br>µg/m <sup>3</sup> | Leisure<br>Centre<br>PM <sub>10</sub><br>μg/m <sup>3</sup> | Blechynden<br>St<br>PM <sub>10</sub><br>µg/m <sup>3</sup> | Station<br>Wk/ TMO<br>office<br>PM <sub>10</sub><br>μg/m <sup>3</sup> | Grenfell Rd<br>PM <sub>10</sub><br>µg/m <sup>3</sup> | North<br>Kensington<br>PM <sub>10</sub><br>µg/m <sup>3</sup> |
| Sat 24/06/17  | 4                                                | 5                                                          |                                                           |                                                                       |                                                         | 14                                                           | 14                                          | 15                                               | 53                                                         |                                                           |                                                                       |                                                      | 17                                                           |
| Sun 25/06/17  | 4                                                | 5                                                          |                                                           |                                                                       |                                                         | 12                                                           | 12                                          | 10                                               | 11                                                         |                                                           |                                                                       |                                                      | 17                                                           |
| Mon 26/06/17  | 7                                                | 8                                                          |                                                           |                                                                       |                                                         | 14                                                           | 17                                          | 12                                               | 14                                                         |                                                           |                                                                       |                                                      | 19                                                           |
| Tue 27/06/17  | 13                                               | 14                                                         |                                                           |                                                                       |                                                         | 32                                                           | 26                                          | 21                                               | 22                                                         |                                                           |                                                                       |                                                      | 38                                                           |
| Wed 28/06/17  | 5                                                | 5                                                          |                                                           |                                                                       |                                                         | 16                                                           | 15                                          | 10                                               | 9                                                          |                                                           |                                                                       |                                                      | 27                                                           |
| Thur 29/06/17 | 4                                                | 5                                                          |                                                           |                                                                       |                                                         | 14                                                           | 15                                          | 8                                                | 7                                                          |                                                           |                                                                       |                                                      | 18                                                           |
| Fri 30/06/17  | 4                                                | 5                                                          | 12                                                        |                                                                       |                                                         | 15                                                           | 16                                          | 16                                               | 9                                                          | 101                                                       |                                                                       |                                                      | 22                                                           |
| Sat 01/07/17  | 7                                                | 8                                                          | 12                                                        |                                                                       |                                                         | 19                                                           | 17                                          | 14                                               | 15                                                         | 64                                                        |                                                                       |                                                      | 21                                                           |
| Sun 02/07/17  | 6                                                | 7                                                          | 10                                                        |                                                                       |                                                         | 16                                                           | 14                                          | 9                                                | 14                                                         | 44                                                        |                                                                       |                                                      | 23                                                           |
| Mon 03/07/17  | 6                                                | 8                                                          | 13                                                        |                                                                       |                                                         | 16                                                           | 15                                          | 13                                               | 13                                                         | 103                                                       |                                                                       |                                                      | 20                                                           |
| Tue 04/07/17  | 6                                                | 7                                                          | 17                                                        |                                                                       |                                                         | 17                                                           | 17                                          | 10                                               | 11                                                         | 121                                                       |                                                                       |                                                      | 25                                                           |
| Wed 05/07/17  | 7                                                | 8                                                          | 19                                                        |                                                                       |                                                         | 20                                                           | 19                                          | 10                                               | 10                                                         | 163                                                       |                                                                       |                                                      | 25                                                           |
| Thur 06/07/17 | 10                                               | 11                                                         | 23                                                        |                                                                       |                                                         | 15                                                           | 27                                          | 25                                               | 23                                                         | 86                                                        |                                                                       |                                                      | 26                                                           |
| Fri 07/07/17  | 6                                                | 7                                                          | 18                                                        |                                                                       |                                                         | 10                                                           | 19                                          | 9                                                | 10                                                         | 111                                                       |                                                                       |                                                      | 14                                                           |
| Sat 08/07/17  | 4                                                | 5                                                          | 11                                                        |                                                                       |                                                         | 7                                                            | 14                                          | 13                                               | 14                                                         | 48                                                        |                                                                       |                                                      | 20                                                           |
| Sun 09/07/17  | 5                                                | 6                                                          | 17                                                        |                                                                       |                                                         | 12                                                           | 17                                          | 12                                               | 13                                                         | 104                                                       |                                                                       |                                                      | 22                                                           |
| Mon 10/07/17  | 7                                                | 7                                                          | 14                                                        |                                                                       | 43                                                      | 10                                                           | 17                                          | 18                                               | 18                                                         | 87                                                        |                                                                       | 773                                                  | 13                                                           |
| Tue 11/07/17  | 7                                                | 6                                                          | 23                                                        |                                                                       | 13                                                      | 8                                                            | 14                                          | 18                                               | 13                                                         | 446                                                       |                                                                       | 299                                                  | 16                                                           |
| Wed 12/07/17  | 6                                                | 6                                                          | 16                                                        |                                                                       | 9                                                       | 8                                                            | 14                                          | 46                                               | 12                                                         | 180                                                       |                                                                       | 15                                                   | 15                                                           |
| Thur 13/07/17 | 8                                                | 9                                                          | 23                                                        |                                                                       | 15                                                      | 12                                                           | 19                                          | 11                                               | 14                                                         | 224                                                       |                                                                       | 200                                                  | 15                                                           |
| Fri 14/07/17  | 6                                                | 7                                                          | 10                                                        |                                                                       | 11                                                      | 9                                                            | 16                                          | 9                                                | 13                                                         | 37                                                        |                                                                       | 103                                                  | 11                                                           |
| Sat 15/07/17  | 7                                                | 8                                                          | 13                                                        |                                                                       | 11                                                      | 9                                                            | 17                                          | 12                                               | 13                                                         | 66                                                        |                                                                       | 59                                                   | 15                                                           |
| Sun 16/07/17  | 4                                                | 4                                                          | 9                                                         |                                                                       | 7                                                       | 5                                                            | 10                                          | 6                                                | 20                                                         | 36                                                        |                                                                       | 42                                                   | 8                                                            |

Environmental monitoring following the Grenfell Tower fire: Data update 22 March 2018

|               | 24 hr<br>Mean                                    | 24 hr<br>Mean                                              | 24hr<br>Mean                                           | 24hr<br>Mean                                                          | 24 hr<br>Mean                                           | 24 hr<br>Mean                                                | 24 hr<br>Mean                   | 15 minute<br>Max                                 | 15 minute<br>Max                                           | 15 minute<br>Max                                          | 15 minute<br>Max                                                      | 15 minute<br>Max                                     | 60 minute<br>Max                                             |
|---------------|--------------------------------------------------|------------------------------------------------------------|--------------------------------------------------------|-----------------------------------------------------------------------|---------------------------------------------------------|--------------------------------------------------------------|---------------------------------|--------------------------------------------------|------------------------------------------------------------|-----------------------------------------------------------|-----------------------------------------------------------------------|------------------------------------------------------|--------------------------------------------------------------|
| Date          | Academy<br>PM <sub>10</sub><br>µg/m <sup>3</sup> | Leisure<br>Centre<br>PM <sub>10</sub><br>µg/m <sup>3</sup> | Blechynden<br>St<br>PM <sub>10</sub> µg/m <sup>3</sup> | Station<br>Wk/ TMO<br>office<br>PM <sub>10</sub><br>µg/m <sup>3</sup> | Grenfell<br>Rd<br>PM <sub>10</sub><br>µg/m <sup>3</sup> | North<br>Kensington<br>PM <sub>10</sub><br>µg/m <sup>3</sup> | London<br>Mean<br>PM10<br>µg/m3 | Academy<br>PM <sub>10</sub><br>µg/m <sup>3</sup> | Leisure<br>Centre<br>PM <sub>10</sub><br>µg/m <sup>3</sup> | Blechynden<br>St<br>PM <sub>10</sub><br>µg/m <sup>3</sup> | Station<br>Wk/ TMO<br>office<br>PM <sub>10</sub><br>µg/m <sup>3</sup> | Grenfell Rd<br>PM <sub>10</sub><br>µg/m <sup>3</sup> | North<br>Kensington<br>PM <sub>10</sub><br>µg/m <sup>3</sup> |
| Mon 17/07/17  | 6                                                | 7                                                          | 13                                                     |                                                                       | 11                                                      | 9                                                            | 17                              | 10                                               | 11                                                         | 48                                                        |                                                                       | 107                                                  | 13                                                           |
| Tues18/07/17  | 12                                               | 13                                                         | 29                                                     |                                                                       | 22                                                      | 17                                                           | 26                              | 20                                               | 24                                                         | 204                                                       |                                                                       | 101                                                  | 32                                                           |
| Wed 19/07/17  | 11                                               | 12                                                         | 19                                                     |                                                                       | 37                                                      | 18                                                           | 24                              | 26                                               | 31                                                         | 46                                                        |                                                                       | 943                                                  | 34                                                           |
| Thur 20/07/17 | 7                                                | 8                                                          | 14                                                     |                                                                       | 12                                                      | 9                                                            | 16                              | 11                                               | 13                                                         | 74                                                        |                                                                       | 28                                                   | 27                                                           |
| Fri 21/07/17  | 8                                                | 8                                                          | 30                                                     |                                                                       | 15                                                      | 10                                                           | 17                              | 12                                               | 13                                                         | 694                                                       |                                                                       | 67                                                   | 13                                                           |
| Sat 22/07/17  | 5                                                | 5                                                          | 11                                                     |                                                                       | 11                                                      | 5                                                            | 12                              | 9                                                | 10                                                         | 50                                                        |                                                                       | 210                                                  | 10                                                           |
| Sun 23/07/17  | 6                                                | 6                                                          | 9                                                      |                                                                       | 9                                                       | 9                                                            | 13                              | 11                                               | 13                                                         | 26                                                        |                                                                       | 26                                                   | 20                                                           |
| Mon 24/07/17  | 4                                                | 4                                                          | 11                                                     |                                                                       | 11                                                      | 7                                                            | 12                              | 7                                                | 6                                                          | 346                                                       |                                                                       | 269                                                  | 6                                                            |
| Tues 25/07/17 | 5                                                | 6                                                          | 11                                                     |                                                                       | 8                                                       | 6                                                            | 17                              | 8                                                | 9                                                          | 62                                                        |                                                                       | 13                                                   | 13                                                           |
| Wed 26/07/17  | 7                                                | 7                                                          | 12                                                     |                                                                       | 14                                                      | 1                                                            | 17                              | 17                                               | 18                                                         | 28                                                        |                                                                       | 163                                                  | 3                                                            |
| Thur 27/07/17 | 15                                               | 15                                                         | 21                                                     |                                                                       | 26                                                      | No data                                                      | 25                              | 22                                               | 23                                                         | 59                                                        |                                                                       | 182                                                  | No data                                                      |
| Fri 28/07/17  | 12                                               | 12                                                         | 19                                                     |                                                                       | 19                                                      | No data                                                      | 20                              | 26                                               | 20                                                         | 111                                                       |                                                                       | 107                                                  | No data                                                      |
| Sat 29/07/17  | 7                                                | 8                                                          | 14                                                     |                                                                       | 12                                                      | No data                                                      | 17                              | 11                                               | 13                                                         | 93                                                        |                                                                       | 24                                                   | No data                                                      |
| Sun 30/07/17  | 5                                                | 5                                                          | 9                                                      |                                                                       | 10                                                      | No data                                                      | 12                              | 8                                                | 9                                                          | 35                                                        |                                                                       | 164                                                  | No data                                                      |
| Mon 31/07/17  | 10                                               | 10                                                         | 28                                                     |                                                                       | 16                                                      | 19                                                           | 20                              | 12                                               | 13                                                         | 525                                                       |                                                                       | 55                                                   | 143                                                          |
| Tue 01/08/17  | 9                                                | 10                                                         | 19                                                     |                                                                       | 17                                                      | 9                                                            | 20                              | 14                                               | 16                                                         | 160                                                       |                                                                       | 64                                                   | 18                                                           |
| Wed 02/08/17  | 5                                                | 5                                                          | 9                                                      |                                                                       | 11                                                      | 7                                                            | 14                              | 8                                                | 9                                                          | 31                                                        |                                                                       | 118                                                  | 12                                                           |
| Thur 03/08/17 | 13                                               | 13                                                         | 18                                                     |                                                                       | 20                                                      | No data                                                      | 20                              | 25                                               | 19                                                         | 51                                                        |                                                                       | 71                                                   | No data                                                      |
| Fri 04/08/17  | 8                                                | 9                                                          | 14                                                     |                                                                       | 12                                                      | No data                                                      | 16                              | 16                                               | 14                                                         | 96                                                        |                                                                       | 109                                                  | No data                                                      |
| Sat 05/08/17  | 5                                                | 6                                                          | 8                                                      |                                                                       | 6                                                       | No data                                                      | 14                              | 10                                               | 10                                                         | 22                                                        |                                                                       | 17                                                   | No data                                                      |
| Sun 06/08/17  | 7                                                | 7                                                          | 12                                                     |                                                                       | 9                                                       | No data                                                      | 14                              | 9                                                | 10                                                         | 32                                                        |                                                                       | 24                                                   | No data                                                      |
| Mon 07/08/17  | 8                                                | 9                                                          | 16                                                     |                                                                       | 10                                                      | No data                                                      | 18                              | 17                                               | 13                                                         | 53                                                        |                                                                       | 45                                                   | No data                                                      |
| Tue 08/08/17  | 3                                                | 4                                                          | 5                                                      |                                                                       | 4                                                       | No data                                                      | 16                              | 5                                                | 8                                                          | 17                                                        |                                                                       | 12                                                   | No data                                                      |
| Wed 09/08/17  | 6                                                | 6                                                          | 9                                                      |                                                                       | 8                                                       | No data                                                      | 14                              | 14                                               | 14                                                         | 38                                                        |                                                                       | 22                                                   | No data                                                      |
| Thur 10/08/17 | 9                                                | 10                                                         | 21                                                     |                                                                       | 11                                                      | 14                                                           | 21                              | 14                                               | 18                                                         | 643                                                       |                                                                       | 34                                                   | 16                                                           |
| Fri 11/08/17  | 9                                                | 10                                                         | 14                                                     |                                                                       | 10                                                      | 18                                                           | 21                              | 14                                               | 15                                                         | 111                                                       |                                                                       | 36                                                   | 31                                                           |
| Sat 12/08/17  | 5                                                | 4                                                          | 20                                                     |                                                                       | 5                                                       | 10                                                           | 11                              | 9                                                | 7                                                          | 684                                                       |                                                                       | 16                                                   | 13                                                           |