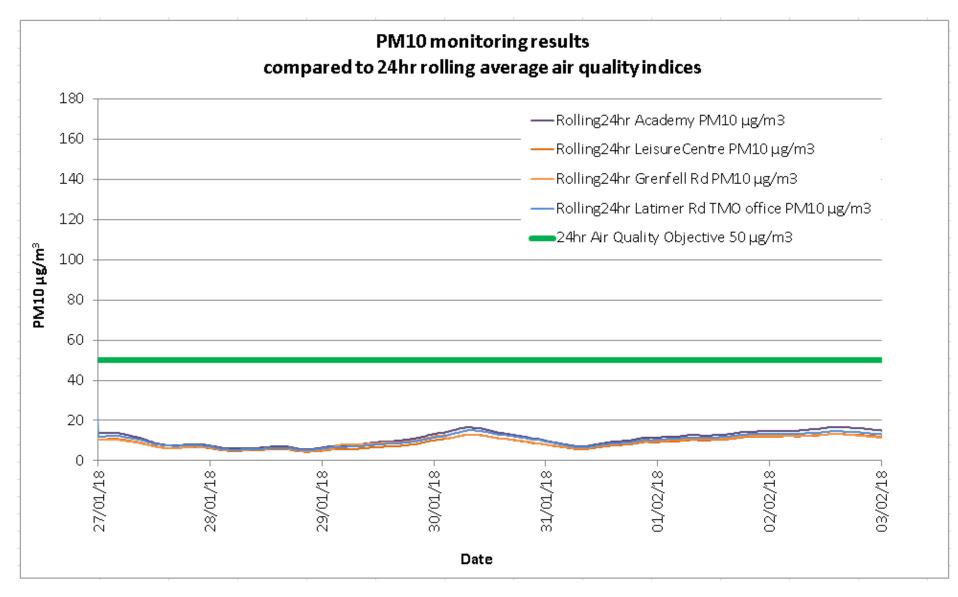

### Particulate matter (PM<sub>10</sub>) data

|               | 24 hr<br>Mean                                    | 24 hr<br>Mean                                              | 24 hr<br>Mean                                             | 24 hr<br>Mean                                                         | 24 hr<br>Mean                                           | 24 hr<br>Mean                                                | 24 hr<br>Mean                               | 15 minute<br>Max                                 | 15 minute<br>Max                                           | 15 minute<br>Max                                          | 15 minute<br>Max                                                      | 15 minute<br>Max                                     | 60 minute<br>Max                                             |
|---------------|--------------------------------------------------|------------------------------------------------------------|-----------------------------------------------------------|-----------------------------------------------------------------------|---------------------------------------------------------|--------------------------------------------------------------|---------------------------------------------|--------------------------------------------------|------------------------------------------------------------|-----------------------------------------------------------|-----------------------------------------------------------------------|------------------------------------------------------|--------------------------------------------------------------|
| Date          | Academy<br>PM <sub>10</sub><br>µg/m <sup>3</sup> | Leisure<br>Centre<br>PM <sub>10</sub><br>µg/m <sup>3</sup> | Blechynden<br>St<br>PM <sub>10</sub><br>µg/m <sup>3</sup> | Station<br>Wk/ TMO<br>office<br>PM <sub>10</sub><br>μg/m <sup>3</sup> | Grenfell<br>Rd<br>PM <sub>10</sub><br>μg/m <sup>3</sup> | North<br>Kensington<br>PM <sub>10</sub><br>µg/m <sup>3</sup> | London<br>Mean<br>PM10<br>µg/m <sup>3</sup> | Academy<br>PM <sub>10</sub><br>µg/m <sup>3</sup> | Leisure<br>Centre<br>PM <sub>10</sub><br>μg/m <sup>3</sup> | Blechynden<br>St<br>PM <sub>10</sub><br>µg/m <sup>3</sup> | Station<br>Wk/ TMO<br>office<br>PM <sub>10</sub><br>μg/m <sup>3</sup> | Grenfell Rd<br>PM <sub>10</sub><br>µg/m <sup>3</sup> | North<br>Kensington<br>PM <sub>10</sub><br>µg/m <sup>3</sup> |
| Sat 24/06/17  | 4                                                | 5                                                          |                                                           |                                                                       |                                                         | 14                                                           | 14                                          | 15                                               | 53                                                         |                                                           |                                                                       |                                                      | 17                                                           |
| Sun 25/06/17  | 4                                                | 5                                                          |                                                           |                                                                       |                                                         | 12                                                           | 12                                          | 10                                               | 11                                                         |                                                           |                                                                       |                                                      | 17                                                           |
| Mon 26/06/17  | 7                                                | 8                                                          |                                                           |                                                                       |                                                         | 14                                                           | 17                                          | 12                                               | 14                                                         |                                                           |                                                                       |                                                      | 19                                                           |
| Tue 27/06/17  | 13                                               | 14                                                         |                                                           |                                                                       |                                                         | 32                                                           | 26                                          | 21                                               | 22                                                         |                                                           |                                                                       |                                                      | 38                                                           |
| Wed 28/06/17  | 5                                                | 5                                                          |                                                           |                                                                       |                                                         | 16                                                           | 15                                          | 10                                               | 9                                                          |                                                           |                                                                       |                                                      | 27                                                           |
| Thur 29/06/17 | 4                                                | 5                                                          |                                                           |                                                                       |                                                         | 14                                                           | 15                                          | 8                                                | 7                                                          |                                                           |                                                                       |                                                      | 18                                                           |
| Fri 30/06/17  | 4                                                | 5                                                          | 12                                                        |                                                                       |                                                         | 15                                                           | 16                                          | 16                                               | 9                                                          | 101                                                       |                                                                       |                                                      | 22                                                           |
| Sat 01/07/17  | 7                                                | 8                                                          | 12                                                        |                                                                       |                                                         | 19                                                           | 17                                          | 14                                               | 15                                                         | 64                                                        |                                                                       |                                                      | 21                                                           |
| Sun 02/07/17  | 6                                                | 7                                                          | 10                                                        |                                                                       |                                                         | 16                                                           | 14                                          | 9                                                | 14                                                         | 44                                                        |                                                                       |                                                      | 23                                                           |
| Mon 03/07/17  | 6                                                | 8                                                          | 13                                                        |                                                                       |                                                         | 16                                                           | 15                                          | 13                                               | 13                                                         | 103                                                       |                                                                       |                                                      | 20                                                           |
| Tue 04/07/17  | 6                                                | 7                                                          | 17                                                        |                                                                       |                                                         | 17                                                           | 17                                          | 10                                               | 11                                                         | 121                                                       |                                                                       |                                                      | 25                                                           |
| Wed 05/07/17  | 7                                                | 8                                                          | 19                                                        |                                                                       |                                                         | 20                                                           | 19                                          | 10                                               | 10                                                         | 163                                                       |                                                                       |                                                      | 25                                                           |
| Thur 06/07/17 | 10                                               | 11                                                         | 23                                                        |                                                                       |                                                         | 15                                                           | 27                                          | 25                                               | 23                                                         | 86                                                        |                                                                       |                                                      | 26                                                           |
| Fri 07/07/17  | 6                                                | 7                                                          | 18                                                        |                                                                       |                                                         | 10                                                           | 19                                          | 9                                                | 10                                                         | 111                                                       |                                                                       |                                                      | 14                                                           |
| Sat 08/07/17  | 4                                                | 5                                                          | 11                                                        |                                                                       |                                                         | 7                                                            | 14                                          | 13                                               | 14                                                         | 48                                                        |                                                                       |                                                      | 20                                                           |
| Sun 09/07/17  | 5                                                | 6                                                          | 17                                                        |                                                                       |                                                         | 12                                                           | 17                                          | 12                                               | 13                                                         | 104                                                       |                                                                       |                                                      | 22                                                           |
| Mon 10/07/17  | 7                                                | 7                                                          | 14                                                        |                                                                       | 43                                                      | 10                                                           | 17                                          | 18                                               | 18                                                         | 87                                                        |                                                                       | 773                                                  | 13                                                           |
| Tue 11/07/17  | 7                                                | 6                                                          | 23                                                        |                                                                       | 13                                                      | 8                                                            | 14                                          | 18                                               | 13                                                         | 446                                                       |                                                                       | 299                                                  | 16                                                           |
| Wed 12/07/17  | 6                                                | 6                                                          | 16                                                        |                                                                       | 9                                                       | 8                                                            | 14                                          | 46                                               | 12                                                         | 180                                                       |                                                                       | 15                                                   | 15                                                           |
| Thur 13/07/17 | 8                                                | 9                                                          | 23                                                        |                                                                       | 15                                                      | 12                                                           | 19                                          | 11                                               | 14                                                         | 224                                                       |                                                                       | 200                                                  | 15                                                           |
| Fri 14/07/17  | 6                                                | 7                                                          | 10                                                        |                                                                       | 11                                                      | 9                                                            | 16                                          | 9                                                | 13                                                         | 37                                                        |                                                                       | 103                                                  | 11                                                           |
| Sat 15/07/17  | 7                                                | 8                                                          | 13                                                        |                                                                       | 11                                                      | 9                                                            | 17                                          | 12                                               | 13                                                         | 66                                                        |                                                                       | 59                                                   | 15                                                           |
| Sun 16/07/17  | 4                                                | 4                                                          | 9                                                         |                                                                       | 7                                                       | 5                                                            | 10                                          | 6                                                | 20                                                         | 36                                                        |                                                                       | 42                                                   | 8                                                            |