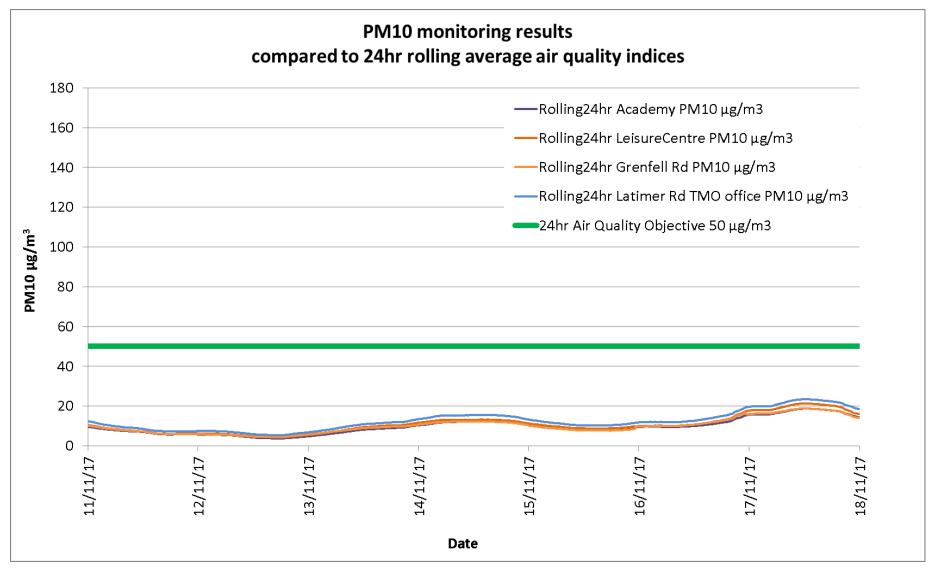

Environmental monitoring following the Grenfell Tower fire: Data update 22 March 2018

| Environm      | 24 hr<br>Mean                                    | 24 hr<br>Mean                                              | 24hr<br>Mean                                           | 24 hr<br>Mean                                                         | 24 hr<br>Mean                   | 24 hr Mean                                                   | 24 hr<br>Mean                               | 15 minute<br>Max                                 | 15 minute<br>Max                                           | 15 minute<br>Max                             | 15 minute<br>Max                                                   | 15 minute<br>Max             | 60 minute<br>Max                                             |
|---------------|--------------------------------------------------|------------------------------------------------------------|--------------------------------------------------------|-----------------------------------------------------------------------|---------------------------------|--------------------------------------------------------------|---------------------------------------------|--------------------------------------------------|------------------------------------------------------------|----------------------------------------------|--------------------------------------------------------------------|------------------------------|--------------------------------------------------------------|
| Date          | Academy<br>PM <sub>10</sub><br>µg/m <sup>3</sup> | Leisure<br>Centre<br>PM <sub>10</sub><br>µg/m <sup>3</sup> | Blechynden<br>St<br>PM <sub>10</sub> µg/m <sup>3</sup> | Station<br>Wk/ TMO<br>office<br>PM <sub>10</sub><br>µg/m <sup>3</sup> | Grenfell<br>Rd<br>PM₁₀<br>µg/m³ | North<br>Kensington<br>PM <sub>10</sub><br>µg/m <sup>3</sup> | London<br>Mean<br>PM10<br>µg/m <sup>3</sup> | Academy<br>PM <sub>10</sub><br>µg/m <sup>3</sup> | Leisure<br>Centre<br>PM <sub>10</sub><br>µg/m <sup>3</sup> | Blechynden<br>St<br>PM <sub>10 .</sub> µg/m³ | Station<br>Wk/ TMO<br>office PM <sub>10</sub><br>µg/m <sup>3</sup> | Grenfell Rd<br>PM₁₀<br>µg/m³ | North<br>Kensington<br>PM <sub>10</sub><br>µg/m <sup>3</sup> |
| Sun 13/08/17  | 7                                                | 8                                                          | 14                                                     |                                                                       | 7                               | 14                                                           | 15                                          | 19                                               | 13                                                         | 55                                           |                                                                    | 14                           | 20                                                           |
| Mon 14/08/17  | 7                                                | 8                                                          | 24                                                     |                                                                       | 11                              | 16                                                           | 21                                          | 24                                               | 13                                                         | 173                                          |                                                                    | 130                          | 23                                                           |
| Tues 15/08/17 | 7                                                | 8                                                          | 18                                                     |                                                                       | 8                               | 17                                                           | 21                                          | 15                                               | 14                                                         | 471                                          |                                                                    | 34                           | 28                                                           |
| Wed 16/08/17  | 7                                                | 8                                                          | 19                                                     |                                                                       | 10                              | 15                                                           | 20                                          | 13                                               | 13                                                         | 135                                          |                                                                    | 157                          | 22                                                           |
| Thur 17/08/17 | 6                                                | 7                                                          |                                                        |                                                                       | 9                               | 13                                                           | 17                                          | 15                                               | 17                                                         | 22                                           | 19                                                                 | 93                           | 18                                                           |
| Fri 18/08/17  | 8                                                | 10                                                         |                                                        | 12                                                                    | 11                              | 15                                                           | 16                                          | 18                                               | 21                                                         |                                              | 24                                                                 | 40                           | 16                                                           |
| Sat 19/08/17  | 8                                                | 10                                                         |                                                        | 12                                                                    | 10                              | 12                                                           | 14                                          | 10                                               | 12                                                         |                                              | 15                                                                 | 16                           | 13                                                           |
| Sun 20/08/17  | 8                                                | 9                                                          |                                                        | 13                                                                    | 10                              | 14                                                           | 14                                          | 11                                               | 14                                                         |                                              | 40                                                                 | 57                           | 15                                                           |
| Mon 21/08/17  | 4                                                | 5                                                          |                                                        | 5                                                                     | 6                               | 8                                                            | 14                                          | 7                                                | 8                                                          |                                              | 10                                                                 | 119                          | 14                                                           |
| Tues 22/08/17 | 8                                                | 9                                                          |                                                        | 10                                                                    | 10                              | 7                                                            | 24                                          | 16                                               | 15                                                         |                                              | 16                                                                 | 149                          | 13                                                           |
| Wed 23/08/17  | 11                                               | 12                                                         |                                                        | 13                                                                    | 11                              | 5                                                            | 31                                          | 20                                               | 21                                                         |                                              | 25                                                                 | 53                           | 9                                                            |
| Thu 24/08/17  | 7                                                | 9                                                          |                                                        | 9                                                                     | 9                               | 5                                                            | 18                                          | 11                                               | 13                                                         |                                              | 15                                                                 | 45                           | 7                                                            |
| Fri 25/08/17  | 9                                                | 11                                                         |                                                        | 12                                                                    | 11                              | 12                                                           | 23                                          | 18                                               | 21                                                         |                                              | 22                                                                 | 21                           | 28                                                           |
| Sat 26/08/17  | 10                                               | 11                                                         |                                                        | 12                                                                    | 10                              | 24                                                           | 24                                          | 18                                               | 21                                                         |                                              | 22                                                                 | 21                           | 36                                                           |
| Sun 27/08/17  | 8                                                | 9                                                          |                                                        | 9                                                                     | 9                               | 23                                                           | 21                                          | 22                                               | 17                                                         |                                              | 18                                                                 | 44                           | 44                                                           |
| Mon 28/08/17  | 10                                               | 12                                                         |                                                        | 12                                                                    | 11                              | 37                                                           | 35                                          | 18                                               | 19                                                         |                                              | 27                                                                 | 41                           | 58                                                           |
| Tue 29/08/17  | 9                                                | 10                                                         |                                                        | 11                                                                    | 11                              | 25                                                           | 28                                          | 16                                               | 19                                                         |                                              | 21                                                                 | 131                          | 35                                                           |
| Wed 30/08/17  | 9                                                | 12                                                         |                                                        | 12                                                                    | 15                              | 16                                                           | 20                                          | 14                                               | 18                                                         |                                              | 32                                                                 | 100                          | 21                                                           |
| Thur 31/08/17 | 7                                                | 8                                                          |                                                        | 9                                                                     | 9                               | 18                                                           | 20                                          | 14                                               | 15                                                         |                                              | 17                                                                 | 46                           | 22                                                           |
| Fri 01/09/17  | 7                                                | 8                                                          |                                                        | 9                                                                     | 8                               | 17                                                           | 19                                          | 13                                               | 13                                                         |                                              | 15                                                                 | 19                           | 22                                                           |
| Sat 02/09/17  | 6                                                | 7                                                          |                                                        | 8                                                                     | 6                               | 18                                                           | 18                                          | 8                                                | 10                                                         |                                              | 19                                                                 | 10                           | 22                                                           |
| Sun 03/09/17  | 5                                                | 6                                                          |                                                        | 7                                                                     | 7                               | 16                                                           | 15                                          | 8                                                | 10                                                         |                                              | 24                                                                 | 92                           | 27                                                           |
| Mon 04/09/17  | 3                                                | 4                                                          |                                                        | 4                                                                     | 10                              | 13                                                           | 14                                          | 5                                                | 6                                                          |                                              | 22                                                                 | 401                          | 18                                                           |
| Tues 05/09/17 | 4                                                | 4                                                          |                                                        | 5                                                                     | 6                               | 11                                                           | 13                                          | 7                                                | 8                                                          |                                              | 6                                                                  | 75                           | 16                                                           |
| Wed 06/09/17  | 17                                               | 21                                                         |                                                        | 21                                                                    | 19                              | 18                                                           | 28                                          | 29                                               | 33                                                         |                                              | 35                                                                 | 36                           | 30                                                           |
| Thur 07/09/17 | 17                                               | 21                                                         |                                                        | 23                                                                    | 20                              | 18                                                           | 28                                          | 29                                               | 34                                                         |                                              | 42                                                                 | 37                           | 28                                                           |
| Fri 08/09/17  | 4                                                | 5                                                          |                                                        | 5                                                                     | 6                               | 5                                                            | 12                                          | 8                                                | 9                                                          |                                              | 11                                                                 | 14                           | 14                                                           |