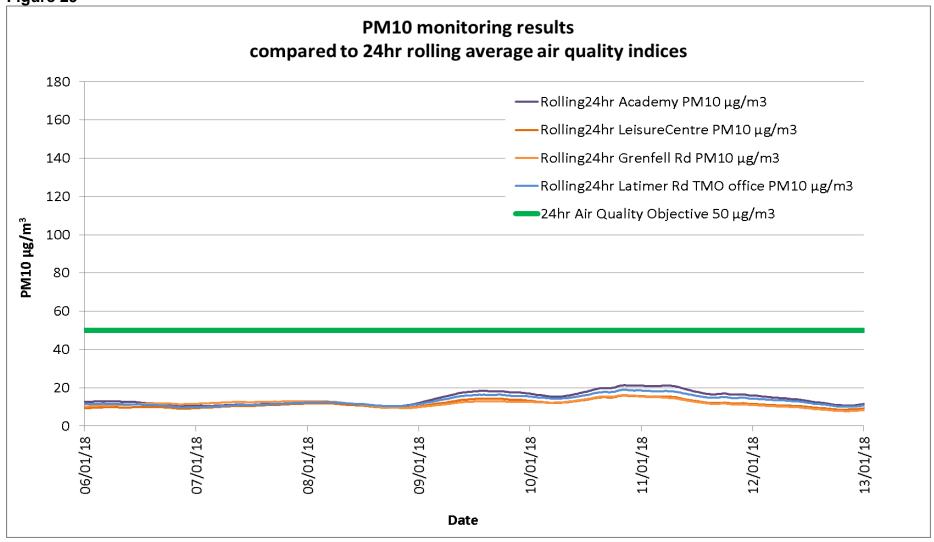

--|----------|----------|----------|------|------|------|-----------|
| Band  | Low  | Low | Low | Moderate | Moderate | Moderate | High | High | High | Very High |
| µg/m³ | 0-16 | 17- | 34- | 51-58    | 59-66    | 67-75    | 76-  | 84-  | 92-  | 101 or    |
|       |      | 33  | 50  |          |          |          | 83   | 91   | 100  | more      |

Figures 1-39 below, covering the first thirty nine weeks of particulate matter monitoring, show that the 24 hour average levels of particulate matter ( $PM_{10}$ ) have all been below the UK national air quality objective for  $PM_{10}$  of 50 µg/m<sup>3</sup> which aims to protect health and the environment.



Figure 1





































Figure 12



























Figure 23



Figure 24





45





Figure 28



































Environmental monitoring following the Grenfell Tower fire: Data update 22 March 2018





## Dioxin, furan, dioxin-like polychlorinated biphenyl (PCB) and polycyclic aromatic hydrocarbon (PAH) results

Concentrations of dioxins, furans and dioxin-like polychlorinated biphenyls (PCBs), and polycyclic aromatic hydrocarbons (PAHs) are being measured at two locations close to Grenfell Tower, on the Kensington Academy roof and on Grenfell Road. The monitoring data reviewed here covers the periods from 3 to 31 July 2017, 31July to 25 August 2017, 25th August to 22nd September, 22 September to 20 October 2017, 20 October to 17 November 2017, 17 November to 15 December 2017 and 8<sup>th</sup> January to 2<sup>nd</sup> February.

The term 'dioxins' is commonly use