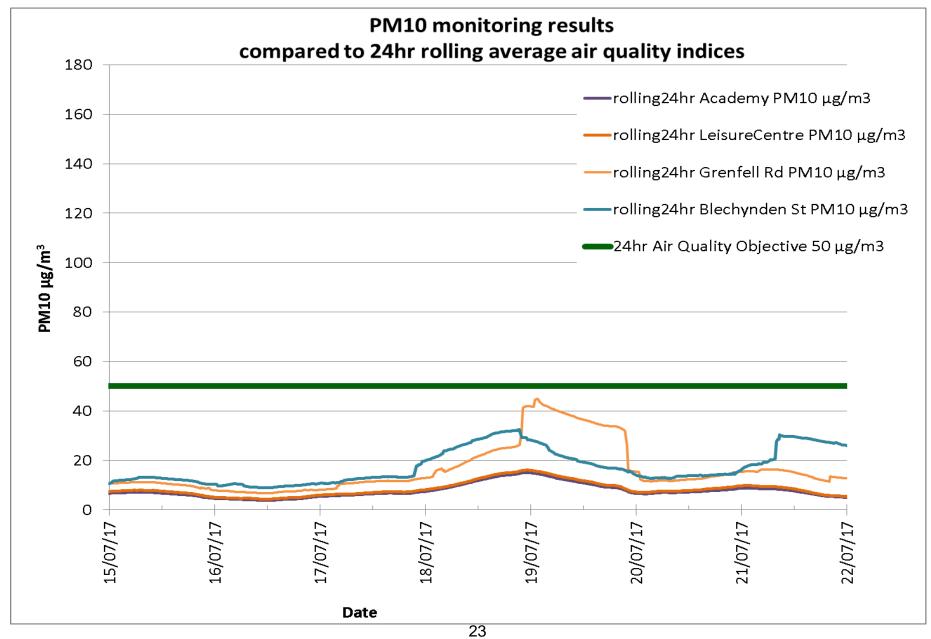

Environmental monitoring following the Grenfell Tower fire: Data update 22 March 2018

|               | 24 hr<br>Mean                                    | 24 hr<br>Mean                                              | 24hr<br>Mean                                           | 24hr<br>Mean                                                          | 24 hr<br>Mean                                           | 24 hr<br>Mean                                                | 24 hr<br>Mean                   | 15 minute<br>Max                                 | 15 minute<br>Max                                           | 15 minute<br>Max                                          | 15 minute<br>Max                                                      | 15 minute<br>Max                                     | 60 minute<br>Max                                             |
|---------------|--------------------------------------------------|------------------------------------------------------------|--------------------------------------------------------|-----------------------------------------------------------------------|---------------------------------------------------------|--------------------------------------------------------------|---------------------------------|--------------------------------------------------|------------------------------------------------------------|-----------------------------------------------------------|-----------------------------------------------------------------------|------------------------------------------------------|--------------------------------------------------------------|
| Date          | Academy<br>PM <sub>10</sub><br>µg/m <sup>3</sup> | Leisure<br>Centre<br>PM <sub>10</sub><br>µg/m <sup>3</sup> | Blechynden<br>St<br>PM <sub>10</sub> µg/m <sup>3</sup> | Station<br>Wk/ TMO<br>office<br>PM <sub>10</sub><br>µg/m <sup>3</sup> | Grenfell<br>Rd<br>PM <sub>10</sub><br>µg/m <sup>3</sup> | North<br>Kensington<br>PM <sub>10</sub><br>µg/m <sup>3</sup> | London<br>Mean<br>PM10<br>µg/m3 | Academy<br>PM <sub>10</sub><br>µg/m <sup>3</sup> | Leisure<br>Centre<br>PM <sub>10</sub><br>µg/m <sup>3</sup> | Blechynden<br>St<br>PM <sub>10</sub><br>µg/m <sup>3</sup> | Station<br>Wk/ TMO<br>office<br>PM <sub>10</sub><br>µg/m <sup>3</sup> | Grenfell Rd<br>PM <sub>10</sub><br>µg/m <sup>3</sup> | North<br>Kensington<br>PM <sub>10</sub><br>µg/m <sup>3</sup> |
| Mon 17/07/17  | 6                                                | 7                                                          | 13                                                     |                                                                       | 11                                                      | 9                                                            | 17                              | 10                                               | 11                                                         | 48                                                        |                                                                       | 107                                                  | 13                                                           |
| Tues18/07/17  | 12                                               | 13                                                         | 29                                                     |                                                                       | 22                                                      | 17                                                           | 26                              | 20                                               | 24                                                         | 204                                                       |                                                                       | 101                                                  | 32                                                           |
| Wed 19/07/17  | 11                                               | 12                                                         | 19                                                     |                                                                       | 37                                                      | 18                                                           | 24                              | 26                                               | 31                                                         | 46                                                        |                                                                       | 943                                                  | 34                                                           |
| Thur 20/07/17 | 7                                                | 8                                                          | 14                                                     |                                                                       | 12                                                      | 9                                                            | 16                              | 11                                               | 13                                                         | 74                                                        |                                                                       | 28                                                   | 27                                                           |
| Fri 21/07/17  | 8                                                | 8                                                          | 30                                                     |                                                                       | 15                                                      | 10                                                           | 17                              | 12                                               | 13                                                         | 694                                                       |                                                                       | 67                                                   | 13                                                           |
| Sat 22/07/17  | 5                                                | 5                                                          | 11                                                     |                                                                       | 11                                                      | 5                                                            | 12                              | 9                                                | 10                                                         | 50                                                        |                                                                       | 210                                                  | 10                                                           |
| Sun 23/07/17  | 6                                                | 6                                                          | 9                                                      |                                                                       | 9                                                       | 9                                                            | 13                              | 11                                               | 13                                                         | 26                                                        |                                                                       | 26                                                   | 20                                                           |
| Mon 24/07/17  | 4                                                | 4                                                          | 11                                                     |                                                                       | 11                                                      | 7                                                            | 12                              | 7                                                | 6                                                          | 346                                                       |                                                                       | 269                                                  | 6                                                            |
| Tues 25/07/17 | 5                                                | 6                                                          | 11                                                     |                                                                       | 8                                                       | 6                                                            | 17                              | 8                                                | 9                                                          | 62                                                        |                                                                       | 13                                                   | 13                                                           |
| Wed 26/07/17  | 7                                                | 7                                                          | 12                                                     |                                                                       | 14                                                      | 1                                                            | 17                              | 17                                               | 18                                                         | 28                                                        |                                                                       | 163                                                  | 3                                                            |
| Thur 27/07/17 | 15                                               | 15                                                         | 21                                                     |                                                                       | 26                                                      | No data                                                      | 25                              | 22                                               | 23                                                         | 59                                                        |                                                                       | 182                                                  | No data                                                      |
| Fri 28/07/17  | 12                                               | 12                                                         | 19                                                     |                                                                       | 19                                                      | No data                                                      | 20                              | 26                                               | 20                                                         | 111                                                       |                                                                       | 107                                                  | No data                                                      |
| Sat 29/07/17  | 7                                                | 8                                                          | 14                                                     |                                                                       | 12                                                      | No data                                                      | 17                              | 11                                               | 13                                                         | 93                                                        |                                                                       | 24                                                   | No data                                                      |
| Sun 30/07/17  | 5                                                | 5                                                          | 9                                                      |                                                                       | 10                                                      | No data                                                      | 12                              | 8                                                | 9                                                          | 35                                                        |                                                                       | 164                                                  | No data                                                      |
| Mon 31/07/17  | 10                                               | 10                                                         | 28                                                     |                                                                       | 16                                                      | 19                                                           | 20                              | 12                                               | 13                                                         | 525                                                       |                                                                       | 55                                                   | 143                                                          |
| Tue 01/08/17  | 9                                                | 10                                                         | 19                                                     |                                                                       | 17                                                      | 9                                                            | 20                              | 14                                               | 16                                                         | 160                                                       |                                                                       | 64                                                   | 18                                                           |
| Wed 02/08/17  | 5                                                | 5                                                          | 9                                                      |                                                                       | 11                                                      | 7                                                            | 14                              | 8                                                | 9                                                          | 31                                                        |                                                                       | 118                                                  | 12                                                           |
| Thur 03/08/17 | 13                                               | 13                                                         | 18                                                     |                                                                       | 20                                                      | No data                                                      | 20                              | 25                                               | 19                                                         | 51                                                        |                                                                       | 71                                                   | No data                                                      |
| Fri 04/08/17  | 8                                                | 9                                                          | 14                                                     |                                                                       | 12                                                      | No data                                                      | 16                              | 16                                               | 14                                                         | 96                                                        |                                                                       | 109                                                  | No data                                                      |
| Sat 05/08/17  | 5                                                | 6                                                          | 8                                                      |                                                                       | 6                                                       | No data                                                      | 14                              | 10                                               | 10                                                         | 22                                                        |                                                                       | 17                                                   | No data                                                      |
| Sun 06/08/17  | 7                                                | 7                                                          | 12                                                     |                                                                       | 9                                                       | No data                                                      | 14                              | 9                                                | 10                                                         | 32                                                        |                                                                       | 24                                                   | No data                                                      |
| Mon 07/08/17  | 8                                                | 9                                                          | 16                                                     |                                                                       | 10                                                      | No data                                                      | 18                              | 17                                               | 13                                                         | 53                                                        |                                                                       | 45                                                   | No data                                                      |
| Tue 08/08/17  | 3                                                | 4                                                          | 5                                                      |                                                                       | 4                                                       | No data                                                      | 16                              | 5                                                | 8                                                          | 17                                                        |                                                                       | 12                                                   | No data                                                      |
| Wed 09/08/17  | 6                                                | 6                                                          | 9                                                      |                                                                       | 8                                                       | No data                                                      | 14                              | 14                                               | 14                                                         | 38                                                        |                                                                       | 22                                                   | No data                                                      |
| Thur 10/08/17 | 9                                                | 10                                                         | 21                                                     |                                                                       | 11                                                      | 14                                                           | 21                              | 14                                               | 18                                                         | 643                                                       |                                                                       | 34                                                   | 16                                                           |
| Fri 11/08/17  | 9                                                | 10                                                         | 14                                                     |                                                                       | 10                                                      | 18                                                           | 21                              | 14                                               | 15                                                         | 111                                                       |                                                                       | 36                                                   | 31                                                           |
| Sat 12/08/17  | 5                                                | 4                                                          | 20                                                     |                                                                       | 5                                                       | 10                                                           | 11                              | 9                                                | 7                                                          | 684                                                       |                                                                       | 16                                                   | 13                                                           |

Environmental monitoring following the Grenfell Tower fire: Data update 22 March 2018

| Environm      | 24 hr<br>Mean                                    | 24 hr<br>Mean                                              | 24hr<br>Mean                                           | 24 hr<br>Mean                                                         | 24 hr<br>Mean                   | 24 hr Mean                                                   | 24 hr<br>Mean                               | 15 minute<br>Max                                 | 15 minute<br>Max                                           | 15 minute<br>Max                             | 15 minute<br>Max                                                   | 15 minute<br>Max             | 60 minute<br>Max                                             |
|---------------|--------------------------------------------------|------------------------------------------------------------|--------------------------------------------------------|-----------------------------------------------------------------------|---------------------------------|--------------------------------------------------------------|---------------------------------------------|--------------------------------------------------|------------------------------------------------------------|----------------------------------------------|--------------------------------------------------------------------|------------------------------|--------------------------------------------------------------|
| Date          | Academy<br>PM <sub>10</sub><br>µg/m <sup>3</sup> | Leisure<br>Centre<br>PM <sub>10</sub><br>µg/m <sup>3</sup> | Blechynden<br>St<br>PM <sub>10</sub> µg/m <sup>3</sup> | Station<br>Wk/ TMO<br>office<br>PM <sub>10</sub><br>µg/m <sup>3</sup> | Grenfell<br>Rd<br>PM₁₀<br>µg/m³ | North<br>Kensington<br>PM <sub>10</sub><br>µg/m <sup>3</sup> | London<br>Mean<br>PM10<br>µg/m <sup>3</sup> | Academy<br>PM <sub>10</sub><br>µg/m <sup>3</sup> | Leisure<br>Centre<br>PM <sub>10</sub><br>µg/m <sup>3</sup> | Blechynden<br>St<br>PM <sub>10 .</sub> µg/m³ | Station<br>Wk/ TMO<br>office PM <sub>10</sub><br>µg/m <sup>3</sup> | Grenfell Rd<br>PM₁₀<br>µg/m³ | North<br>Kensington<br>PM <sub>10</sub><br>µg/m <sup>3</sup> |
| Sun 13/08/17  | 7                                                | 8                                                          | 14                                                     |                                                                       | 7                               | 14                                                           | 15                                          | 19                                               | 13                                                         | 55                                           |                                                                    | 14                           | 20                                                           |
| Mon 14/08/17  | 7                                                | 8                                                          | 24                                                     |                                                                       | 11                              | 16                                                           | 21                                          | 24                                               | 13                                                         | 173                                          |                                                                    | 130                          | 23                                                           |
| Tues 15/08/17 | 7                                                | 8                                                          | 18                                                     |                                                                       | 8                               | 17                                                           | 21                                          | 15                                               | 14                                                         | 471                                          |                                                                    | 34                           | 28                                                           |
| Wed 16/08/17  | 7                                                | 8                                                          | 19                                                     |                                                                       | 10                              | 15                                                           | 20                                          | 13                                               | 13                                                         | 135                                          |                                                                    | 157                          | 22                                                           |
| Thur 17/08/17 | 6                                                | 7                                                          |                                                        |                                                                       | 9                               | 13                                                           | 17                                          | 15                                               | 17                                                         | 22                                           | 19                                                                 | 93                           | 18                                                           |
| Fri 18/08/17  | 8                                                | 10                                                         |                                                        | 12                                                                    | 11                              | 15                                                           | 16                                          | 18                                               | 21                                                         |                                              | 24                                                                 | 40                           | 16                                                           |
| Sat 19/08/17  | 8                                                | 10                                                         |                                                        | 12                                                                    | 10                              | 12                                                           | 14                                          | 10                                               | 12                                                         |                                              | 15                                                                 | 16                           | 13                                                           |
| Sun 20/08/17  | 8                                                | 9                                                          |                                                        | 13                                                                    | 10                              | 14                                                           | 14                                          | 11                                               | 14                                                         |                                              | 40                                                                 | 57                           | 15                                                           |
| Mon 21/08/17  | 4                                                | 5                                                          |                                                        | 5                                                                     | 6                               | 8                                                            | 14                                          | 7                                                | 8                                                          |                                              | 10                                                                 | 119                          | 14                                                           |
| Tues 22/08/17 | 8                                                | 9                                                          |                                                        | 10                                                                    | 10                              | 7                                                            | 24                                          | 16                                               | 15                                                         |                                              | 16                                                                 | 149                          | 13                                                           |
| Wed 23/08/17  | 11                                               | 12                                                         |                                                        | 13                                                                    | 11                              | 5                                                            | 31                                          | 20                                               | 21                                                         |                                              | 25                                                                 | 53                           | 9                                                            |
| Thu 24/08/17  | 7                                                | 9                                                          |                                                        | 9                                                                     | 9                               | 5                                                            | 18                                          | 11                                               | 13                                                         |                                              | 15                                                                 | 45                           | 7                                                            |
| Fri 25/08/17  | 9                                                | 11                                                         |                                                        | 12                                                                    | 11                              | 12                                                           | 23                                          | 18                                               | 21                                                         |                                              | 22                                                                 | 21                           | 28                                                           |
| Sat 26/08/17  | 10                                               | 11                                                         |                                                        | 12                                                                    | 10                              | 24                                                           | 24                                          | 18                                               | 21                                                         |                                              | 22                                                                 | 21                           | 36                                                           |
| Sun 27/08/17  | 8                                                | 9                                                          |                                                        | 9                                                                     | 9                               | 23                                                           | 21                                          | 22                                               | 17                                                         |                                              | 18                                                                 | 44                           | 44                                                           |
| Mon 28/08/17  | 10                                               | 12                                                         |                                                        | 12                                                                    | 11                              | 37                                                           | 35                                          | 18                                               | 19                                                         |                                              | 27                                                                 | 41                           | 58                                                           |
| Tue 29/08/17  | 9                                                | 10                                                         |                                                        | 11                                                                    | 11                              | 25                                                           | 28                                          | 16                                               | 19                                                         |                                              | 21                                                                 | 131                          | 35                                                           |
| Wed 30/08/17  | 9                                                | 12                                                         |                                                        | 12                                                                    | 15                              | 16                                                           | 20                                          | 14                                               | 18                                                         |                                              | 32                                                                 | 100                          | 21                                                           |
| Thur 31/08/17 | 7                                                | 8                                                          |                                                        | 9                                                                     | 9                               | 18                                                           | 20                                          | 14                                               | 15                                                         |                                              | 17                                                                 | 46                           | 22                                                           |
| Fri 01/09/17  | 7                                                | 8                                                          |                                                        | 9                                                                     | 8                               | 17                                                           | 19                                          | 13                                               | 13                                                         |                                              | 15                                                                 | 19                           | 22                                                           |
| Sat 02/09/17  | 6                                                | 7                                                          |                                                        | 8                                                                     | 6                               | 18                                                           | 18                                          | 8                                                | 10                                                         |                                              | 19                                                                 | 10                           | 22                                                           |
| Sun 03/09/17  | 5                                                | 6                                                          |                                                        | 7                                                                     | 7                               | 16                                                           | 15                                          | 8                                                | 10                                                         |                                              | 24                                                                 | 92                           | 27                                                           |
| Mon 04/09/17  | 3                                                | 4                                                          |                                                        | 4                                                                     | 10                              | 13                                                           | 14                                          | 5                                                | 6                                                          |                                              | 22                                                                 | 401                          | 18                                                           |
| Tues 05/09/17 | 4                                                | 4                                                          |                                                        | 5                                                                     | 6                               | 11                                                           | 13                                          | 7                                                | 8                                                          |                                              | 6                                                                  | 75                           | 16                                                           |
| Wed 06/09/17  | 17                                               | 21                                                         |                                                        | 21                                                                    | 19                              | 18                                                           | 28                                          | 29                                               | 33                                                         |                                              | 35                                                                 | 36                           | 30                                                           |
| Thur 07/09/17 | 17                                               | 21                                                         |                                                        | 23                                                                    | 20                              | 18                                                           | 28                                          | 29                                               | 34                                                         |                                              | 42                                                                 | 37                           | 28                                                           |
| Fri 08/09/17  | 4                                                | 5                                                          |                                                        | 5                                                                     | 6                               | 5                                                            | 12                                          | 8                                                | 9                                                          |                                              | 11                                                                 | 14                           | 14                                                           |