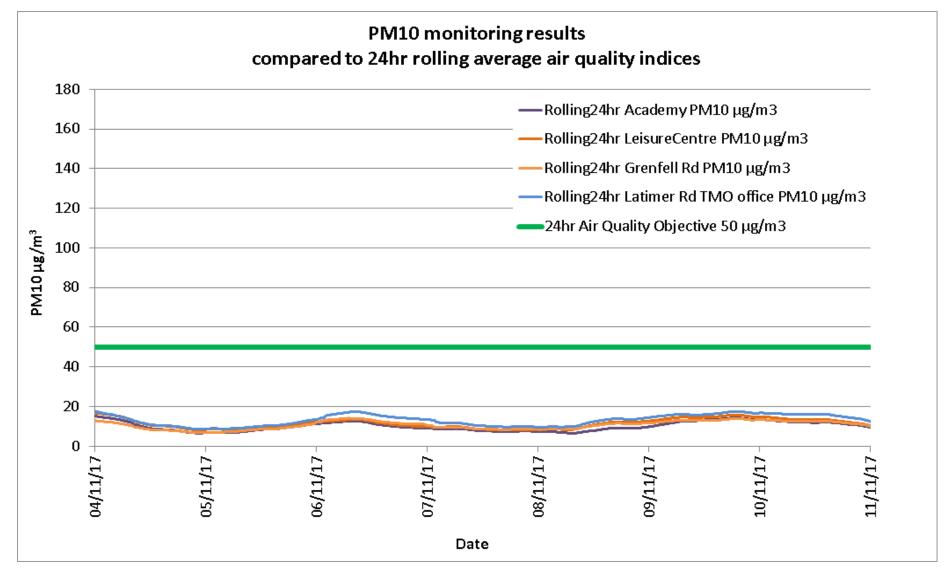

Environmental monitoring following the Grenfell Tower fire: Data update 22 March 2018

| Environm      | 24 hr<br>Mean                                    | 24 hr<br>Mean                                              | 24hr<br>Mean                                           | 24 hr<br>Mean                                                         | 24 hr<br>Mean                   | 24 hr Mean                                                   | 24 hr<br>Mean                               | 15 minute<br>Max                                 | 15 minute<br>Max                                           | 15 minute<br>Max                             | 15 minute<br>Max                                                   | 15 minute<br>Max             | 60 minute<br>Max                                             |
|---------------|--------------------------------------------------|------------------------------------------------------------|--------------------------------------------------------|-----------------------------------------------------------------------|---------------------------------|--------------------------------------------------------------|---------------------------------------------|--------------------------------------------------|------------------------------------------------------------|----------------------------------------------|--------------------------------------------------------------------|------------------------------|--------------------------------------------------------------|
| Date          | Academy<br>PM <sub>10</sub><br>µg/m <sup>3</sup> | Leisure<br>Centre<br>PM <sub>10</sub><br>µg/m <sup>3</sup> | Blechynden<br>St<br>PM <sub>10</sub> µg/m <sup>3</sup> | Station<br>Wk/ TMO<br>office<br>PM <sub>10</sub><br>µg/m <sup>3</sup> | Grenfell<br>Rd<br>PM₁₀<br>µg/m³ | North<br>Kensington<br>PM <sub>10</sub><br>µg/m <sup>3</sup> | London<br>Mean<br>PM10<br>µg/m <sup>3</sup> | Academy<br>PM <sub>10</sub><br>µg/m <sup>3</sup> | Leisure<br>Centre<br>PM <sub>10</sub><br>µg/m <sup>3</sup> | Blechynden<br>St<br>PM <sub>10 .</sub> µg/m³ | Station<br>Wk/ TMO<br>office PM <sub>10</sub><br>µg/m <sup>3</sup> | Grenfell Rd<br>PM₁₀<br>µg/m³ | North<br>Kensington<br>PM <sub>10</sub><br>µg/m <sup>3</sup> |
| Sun 13/08/17  | 7                                                | 8                                                          | 14                                                     |                                                                       | 7                               | 14                                                           | 15                                          | 19                                               | 13                                                         | 55                                           |                                                                    | 14                           | 20                                                           |
| Mon 14/08/17  | 7                                                | 8                                                          | 24                                                     |                                                                       | 11                              | 16                                                           | 21                                          | 24                                               | 13                                                         | 173                                          |                                                                    | 130                          | 23                                                           |
| Tues 15/08/17 | 7                                                | 8                                                          | 18                                                     |                                                                       | 8                               | 17                                                           | 21                                          | 15                                               | 14                                                         | 471                                          |                                                                    | 34                           | 28                                                           |
| Wed 16/08/17  | 7                                                | 8                                                          | 19                                                     |                                                                       | 10                              | 15                                                           | 20                                          | 13                                               | 13                                                         | 135                                          |                                                                    | 157                          | 22                                                           |
| Thur 17/08/17 | 6                                                | 7                                                          |                                                        |                                                                       | 9                               | 13                                                           | 17                                          | 15                                               | 17                                                         | 22                                           | 19                                                                 | 93                           | 18                                                           |
| Fri 18/08/17  | 8                                                | 10                                                         |                                                        | 12                                                                    | 11                              | 15                                                           | 16                                          | 18                                               | 21                                                         |                                              | 24                                                                 | 40                           | 16                                                           |
| Sat 19/08/17  | 8                                                | 10                                                         |                                                        | 12                                                                    | 10                              | 12                                                           | 14                                          | 10                                               | 12                                                         |                                              | 15                                                                 | 16                           | 13                                                           |
| Sun 20/08/17  | 8                                                | 9                                                          |                                                        | 13                                                                    | 10                              | 14                                                           | 14                                          | 11                                               | 14                                                         |                                              | 40                                                                 | 57                           | 15                                                           |
| Mon 21/08/17  | 4                                                | 5                                                          |                                                        | 5                                                                     | 6                               | 8                                                            | 14                                          | 7                                                | 8                                                          |                                              | 10                                                                 | 119                          | 14                                                           |
| Tues 22/08/17 | 8                                                | 9                                                          |                                                        | 10                                                                    | 10                              | 7                                                            | 24                                          | 16                                               | 15                                                         |                                              | 16                                                                 | 149                          | 13                                                           |
| Wed 23/08/17  | 11                                               | 12                                                         |                                                        | 13                                                                    | 11                              | 5                                                            | 31                                          | 20                                               | 21                                                         |                                              | 25                                                                 | 53                           | 9                                                            |
| Thu 24/08/17  | 7                                                | 9                                                          |                                                        | 9                                                                     | 9                               | 5                                                            | 18                                          | 11                                               | 13                                                         |                                              | 15                                                                 | 45                           | 7                                                            |
| Fri 25/08/17  | 9                                                | 11                                                         |                                                        | 12                                                                    | 11                              | 12                                                           | 23                                          | 18                                               | 21                                                         |                                              | 22                                                                 | 21                           | 28                                                           |
| Sat 26/08/17  | 10                                               | 11                                                         |                                                        | 12                                                                    | 10                              | 24                                                           | 24                                          | 18                                               | 21                                                         |                                              | 22                                                                 | 21                           | 36                                                           |
| Sun 27/08/17  | 8                                                | 9                                                          |                                                        | 9                                                                     | 9                               | 23                                                           | 21                                          | 22                                               | 17                                                         |                                              | 18                                                                 | 44                           | 44                                                           |
| Mon 28/08/17  | 10                                               | 12                                                         |                                                        | 12                                                                    | 11                              | 37                                                           | 35                                          | 18                                               | 19                                                         |                                              | 27                                                                 | 41                           | 58                                                           |
| Tue 29/08/17  | 9                                                | 10                                                         |                                                        | 11                                                                    | 11                              | 25                                                           | 28                                          | 16                                               | 19                                                         |                                              | 21                                                                 | 131                          | 35                                                           |
| Wed 30/08/17  | 9                                                | 12                                                         |                                                        | 12                                                                    | 15                              | 16                                                           | 20                                          | 14                                               | 18                                                         |                                              | 32                                                                 | 100                          | 21                                                           |
| Thur 31/08/17 | 7                                                | 8                                                          |                                                        | 9                                                                     | 9                               | 18                                                           | 20                                          | 14                                               | 15                                                         |                                              | 17                                                                 | 46                           | 22                                                           |
| Fri 01/09/17  | 7                                                | 8                                                          |                                                        | 9                                                                     | 8                               | 17                                                           | 19                                          | 13                                               | 13                                                         |                                              | 15                                                                 | 19                           | 22                                                           |
| Sat 02/09/17  | 6                                                | 7                                                          |                                                        | 8                                                                     | 6                               | 18                                                           | 18                                          | 8                                                | 10                                                         |                                              | 19                                                                 | 10                           | 22                                                           |
| Sun 03/09/17  | 5                                                | 6                                                          |                                                        | 7                                                                     | 7                               | 16                                                           | 15                                          | 8                                                | 10                                                         |                                              | 24                                                                 | 92                           | 27                                                           |
| Mon 04/09/17  | 3                                                | 4                                                          |                                                        | 4                                                                     | 10                              | 13                                                           | 14                                          | 5                                                | 6                                                          |                                              | 22                                                                 | 401                          | 18                                                           |
| Tues 05/09/17 | 4                                                | 4                                                          |                                                        | 5                                                                     | 6                               | 11                                                           | 13                                          | 7                                                | 8                                                          |                                              | 6                                                                  | 75                           | 16                                                           |
| Wed 06/09/17  | 17                                               | 21                                                         |                                                        | 21                                                                    | 19                              | 18                                                           | 28                                          | 29                                               | 33                                                         |                                              | 35                                                                 | 36                           | 30                                                           |
| Thur 07/09/17 | 17                                               | 21                                                         |                                                        | 23                                                                    | 20                              | 18                                                           | 28                                          | 29                                               | 34                                                         |                                              | 42                                                                 | 37                           | 28                                                           |
| Fri 08/09/17  | 4                                                | 5                                                          |                                                        | 5                                                                     | 6                               | 5                                                            | 12                                          | 8                                                | 9                                                          |                                              | 11                                                                 | 14                           | 14                                                           |