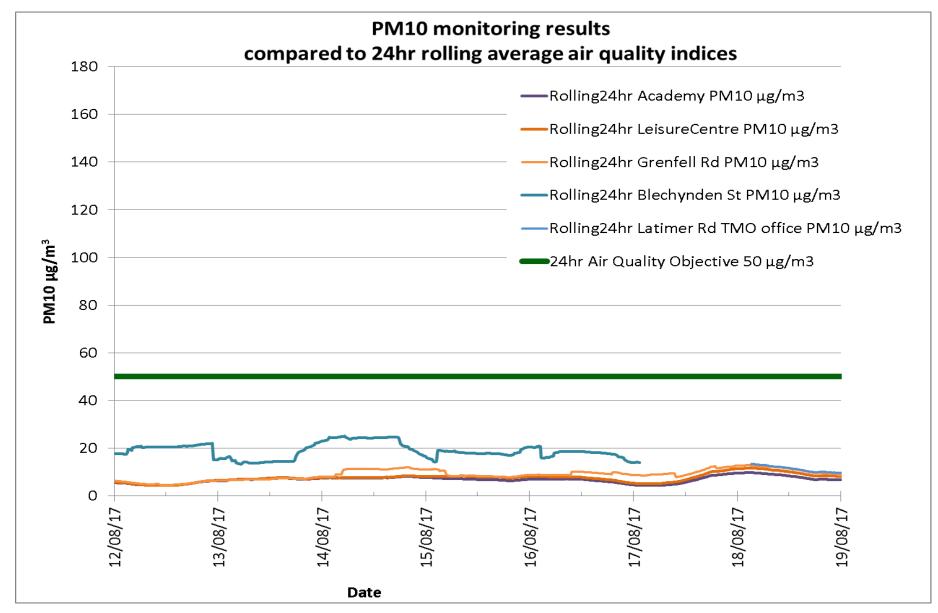

Following a review of the monitoring locations, the particulate matter monitor at Blechynden Street was moved on 17 August, to a location close to the Latimer Road TMO office. The monitor was moved from Blechynden Street as it was located close to a motor garage and was occasionally impacted by vehicle exhaust emissions.

A new particulate monitor has also been co-located at Latimer Road TMO office, to allow a comparison between different particulate monitoring methods and reference standards used nationally.

Monitoring data for asbestos fibres taken from test equipment worn by staff working in Grenfell Tower was supplemented by PHE monitoring for asbestos in areas around Grenfell Tower from the 30 June. Two monitoring site locations for asbestos at Grenfell Road (B) and Grenfell Walk (C) were moved on 29 July due to accessibility issues but still within close proximity to the tower (see map above and Appendix 2 for further details).

Environmental monitoring following the Grenfell Tower fire: Data update 22 March 2018

| Environm      | 24 hr<br>Mean                                    | 24 hr<br>Mean                                              | 24hr<br>Mean                                           | 24 hr<br>Mean                                                         | 24 hr<br>Mean                   | 24 hr Mean                                                   | 24 hr<br>Mean                               | 15 minute<br>Max                                 | 15 minute<br>Max                                           | 15 minute<br>Max                             | 15 minute<br>Max                                                   | 15 minute<br>Max             | 60 minute<br>Max                                             |
|---------------|--------------------------------------------------|------------------------------------------------------------|--------------------------------------------------------|-----------------------------------------------------------------------|---------------------------------|--------------------------------------------------------------|---------------------------------------------|--------------------------------------------------|------------------------------------------------------------|----------------------------------------------|--------------------------------------------------------------------|------------------------------|--------------------------------------------------------------|
| Date          | Academy<br>PM <sub>10</sub><br>µg/m <sup>3</sup> | Leisure<br>Centre<br>PM <sub>10</sub><br>µg/m <sup>3</sup> | Blechynden<br>St<br>PM <sub>10</sub> µg/m <sup>3</sup> | Station<br>Wk/ TMO<br>office<br>PM <sub>10</sub><br>µg/m <sup>3</sup> | Grenfell<br>Rd<br>PM₁₀<br>µg/m³ | North<br>Kensington<br>PM <sub>10</sub><br>µg/m <sup>3</sup> | London<br>Mean<br>PM10<br>µg/m <sup>3</sup> | Academy<br>PM <sub>10</sub><br>µg/m <sup>3</sup> | Leisure<br>Centre<br>PM <sub>10</sub><br>µg/m <sup>3</sup> | Blechynden<br>St<br>PM <sub>10 .</sub> µg/m³ | Station<br>Wk/ TMO<br>office PM <sub>10</sub><br>µg/m <sup>3</sup> | Grenfell Rd<br>PM₁₀<br>µg/m³ | North<br>Kensington<br>PM <sub>10</sub><br>µg/m <sup>3</sup> |
| Sun 13/08/17  | 7                                                | 8                                                          | 14                                                     |                                                                       | 7                               | 14                                                           | 15                                          | 19                                               | 13                                                         | 55                                           |                                                                    | 14                           | 20                                                           |
| Mon 14/08/17  | 7                                                | 8                                                          | 24                                                     |                                                                       | 11                              | 16                                                           | 21                                          | 24                                               | 13                                                         | 173                                          |                                                                    | 130                          | 23                                                           |
| Tues 15/08/17 | 7                                                | 8                                                          | 18                                                     |                                                                       | 8                               | 17                                                           | 21                                          | 15                                               | 14                                                         | 471                                          |                                                                    | 34                           | 28                                                           |
| Wed 16/08/17  | 7                                                | 8                                                          | 19                                                     |                                                                       | 10                              | 15                                                           | 20                                          | 13                                               | 13                                                         | 135                                          |                                                                    | 157                          | 22                                                           |
| Thur 17/08/17 | 6                                                | 7                                                          |                                                        |                                                                       | 9                               | 13                                                           | 17                                          | 15                                               | 17                                                         | 22                                           | 19                                                                 | 93                           | 18                                                           |
| Fri 18/08/17  | 8                                                | 10                                                         |                                                        | 12                                                                    | 11                              | 15                                                           | 16                                          | 18                                               | 21                                                         |                                              | 24                                                                 | 40                           | 16                                                           |
| Sat 19/08/17  | 8                                                | 10                                                         |                                                        | 12                                                                    | 10                              | 12                                                           | 14                                          | 10                                               | 12                                                         |                                              | 15                                                                 | 16                           | 13                                                           |
| Sun 20/08/17  | 8                                                | 9                                                          |                                                        | 13                                                                    | 10                              | 14                                                           | 14                                          | 11                                               | 14                                                         |                                              | 40                                                                 | 57                           | 15                                                           |
| Mon 21/08/17  | 4                                                | 5                                                          |                                                        | 5                                                                     | 6                               | 8                                                            | 14                                          | 7                                                | 8                                                          |                                              | 10                                                                 | 119                          | 14                                                           |
| Tues 22/08/17 | 8                                                | 9                                                          |                                                        | 10                                                                    | 10                              | 7                                                            | 24                                          | 16                                               | 15                                                         |                                              | 16                                                                 | 149                          | 13                                                           |
| Wed 23/08/17  | 11                                               | 12                                                         |                                                        | 13                                                                    | 11                              | 5                                                            | 31                                          | 20                                               | 21                                                         |                                              | 25                                                                 | 53                           | 9                                                            |
| Thu 24/08/17  | 7                                                | 9                                                          |                                                        | 9                                                                     | 9                               | 5                                                            | 18                                          | 11                                               | 13                                                         |                                              | 15                                                                 | 45                           | 7                                                            |
| Fri 25/08/17  | 9                                                | 11                                                         |                                                        | 12                                                                    | 11                              | 12                                                           | 23                                          | 18                                               | 21                                                         |                                              | 22                                                                 | 21                           | 28                                                           |
| Sat 26/08/17  | 10                                               | 11                                                         |                                                        | 12                                                                    | 10                              | 24                                                           | 24                                          | 18                                               | 21                                                         |                                              | 22                                                                 | 21                           | 36                                                           |
| Sun 27/08/17  | 8                                                | 9                                                          |                                                        | 9                                                                     | 9                               | 23                                                           | 21                                          | 22                                               | 17                                                         |                                              | 18                                                                 | 44                           | 44                                                           |
| Mon 28/08/17  | 10                                               | 12                                                         |                                                        | 12                                                                    | 11                              | 37                                                           | 35                                          | 18                                               | 19                                                         |                                              | 27                                                                 | 41                           | 58                                                           |
| Tue 29/08/17  | 9                                                | 10                                                         |                                                        | 11                                                                    | 11                              | 25                                                           | 28                                          | 16                                               | 19                                                         |                                              | 21                                                                 | 131                          | 35                                                           |
| Wed 30/08/17  | 9                                                | 12                                                         |                                                        | 12                                                                    | 15                              | 16                                                           | 20                                          | 14                                               | 18                                                         |                                              | 32                                                                 | 100                          | 21                                                           |
| Thur 31/08/17 | 7                                                | 8                                                          |                                                        | 9                                                                     | 9                               | 18                                                           | 20                                          | 14                                               | 15                                                         |                                              | 17                                                                 | 46                           | 22                                                           |
| Fri 01/09/17  | 7                                                | 8                                                          |                                                        | 9                                                                     | 8                               | 17                                                           | 19                                          | 13                                               | 13                                                         |                                              | 15                                                                 | 19                           | 22                                                           |
| Sat 02/09/17  | 6                                                | 7                                                          |                                                        | 8                                                                     | 6                               | 18                                                           | 18                                          | 8                                                | 10                                                         |                                              | 19                                                                 | 10                           | 22                                                           |
| Sun 03/09/17  | 5                                                | 6                                                          |                                                        | 7                                                                     | 7                               | 16                                                           | 15                                          | 8                                                | 10                                                         |                                              | 24                                                                 | 92                           | 27                                                           |
| Mon 04/09/17  | 3                                                | 4                                                          |                                                        | 4                                                                     | 10                              | 13                                                           | 14                                          | 5                                                | 6                                                          |                                              | 22                                                                 | 401                          | 18                                                           |
| Tues 05/09/17 | 4                                                | 4                                                          |                                                        | 5                                                                     | 6                               | 11                                                           | 13                                          | 7                                                | 8                                                          |                                              | 6                                                                  | 75                           | 16                                                           |
| Wed 06/09/17  | 17                                               | 21                                                         |                                                        | 21                                                                    | 19                              | 18                                                           | 28                                          | 29                                               | 33                                                         |                                              | 35                                                                 | 36                           | 30                                                           |
| Thur 07/09/17 | 17                                               | 21                                                         |                                                        | 23                                                                    | 20                              | 18                                                           | 28                                          | 29                                               | 34                                                         |                                              | 42                                                                 | 37                           | 28                                                           |
| Fri 08/09/17  | 4                                                | 5                                                          |                                                        | 5                                                                     | 6                               | 5                                                            | 12                                          | 8                                                | 9                                                          |                                              | 11                                                                 | 14                           | 14                                                           |