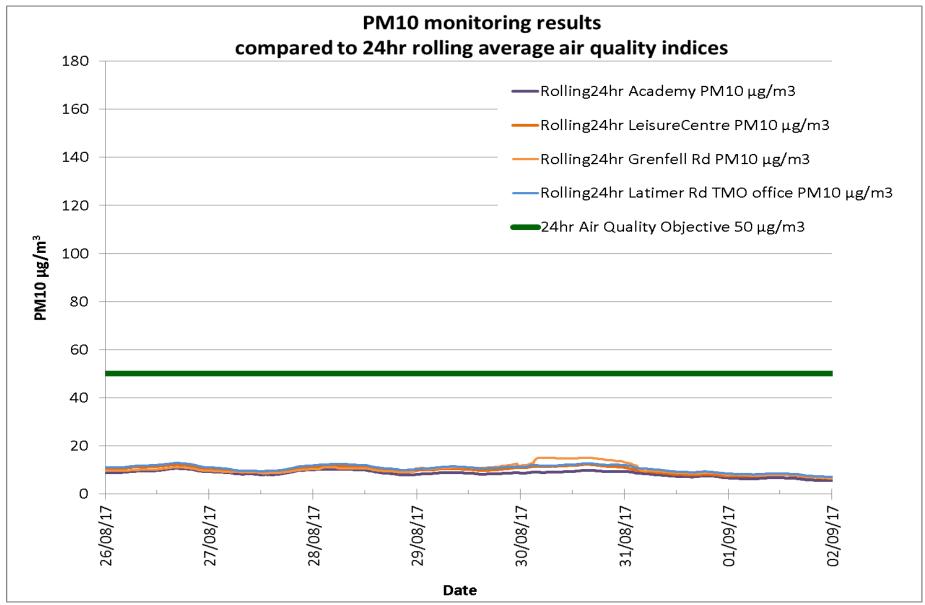

### Particulate matter (PM<sub>10</sub>) data

|               | 24 hr<br>Mean                                    | 24 hr<br>Mean                                              | 24 hr<br>Mean                                             | 24 hr<br>Mean                                                         | 24 hr<br>Mean                                           | 24 hr<br>Mean                                                | 24 hr<br>Mean                               | 15 minute<br>Max                                 | 15 minute<br>Max                                           | 15 minute<br>Max                                          | 15 minute<br>Max                                                      | 15 minute<br>Max                                     | 60 minute<br>Max                                             |
|---------------|--------------------------------------------------|------------------------------------------------------------|-----------------------------------------------------------|-----------------------------------------------------------------------|---------------------------------------------------------|--------------------------------------------------------------|---------------------------------------------|--------------------------------------------------|------------------------------------------------------------|-----------------------------------------------------------|-----------------------------------------------------------------------|------------------------------------------------------|--------------------------------------------------------------|
| Date          | Academy<br>PM <sub>10</sub><br>µg/m <sup>3</sup> | Leisure<br>Centre<br>PM <sub>10</sub><br>µg/m <sup>3</sup> | Blechynden<br>St<br>PM <sub>10</sub><br>µg/m <sup>3</sup> | Station<br>Wk/ TMO<br>office<br>PM <sub>10</sub><br>μg/m <sup>3</sup> | Grenfell<br>Rd<br>PM <sub>10</sub><br>μg/m <sup>3</sup> | North<br>Kensington<br>PM <sub>10</sub><br>µg/m <sup>3</sup> | London<br>Mean<br>PM10<br>µg/m <sup>3</sup> | Academy<br>PM <sub>10</sub><br>µg/m <sup>3</sup> | Leisure<br>Centre<br>PM <sub>10</sub><br>μg/m <sup>3</sup> | Blechynden<br>St<br>PM <sub>10</sub><br>µg/m <sup>3</sup> | Station<br>Wk/ TMO<br>office<br>PM <sub>10</sub><br>μg/m <sup>3</sup> | Grenfell Rd<br>PM <sub>10</sub><br>µg/m <sup>3</sup> | North<br>Kensington<br>PM <sub>10</sub><br>µg/m <sup>3</sup> |
| Sat 24/06/17  | 4                                                | 5                                                          |                                                           |                                                                       |                                                         | 14                                                           | 14                                          | 15                                               | 53                                                         |                                                           |                                                                       |                                                      | 17                                                           |
| Sun 25/06/17  | 4                                                | 5                                                          |                                                           |                                                                       |                                                         | 12                                                           | 12                                          | 10                                               | 11                                                         |                                                           |                                                                       |                                                      | 17                                                           |
| Mon 26/06/17  | 7                                                | 8                                                          |                                                           |                                                                       |                                                         | 14                                                           | 17                                          | 12                                               | 14                                                         |                                                           |                                                                       |                                                      | 19                                                           |
| Tue 27/06/17  | 13                                               | 14                                                         |                                                           |                                                                       |                                                         | 32                                                           | 26                                          | 21                                               | 22                                                         |                                                           |                                                                       |                                                      | 38                                                           |
| Wed 28/06/17  | 5                                                | 5                                                          |                                                           |                                                                       |                                                         | 16                                                           | 15                                          | 10                                               | 9                                                          |                                                           |                                                                       |                                                      | 27                                                           |
| Thur 29/06/17 | 4                                                | 5                                                          |                                                           |                                                                       |                                                         | 14                                                           | 15                                          | 8                                                | 7                                                          |                                                           |                                                                       |                                                      | 18                                                           |
| Fri 30/06/17  | 4                                                | 5                                                          | 12                                                        |                                                                       |                                                         | 15                                                           | 16                                          | 16                                               | 9                                                          | 101                                                       |                                                                       |                                                      | 22                                                           |
| Sat 01/07/17  | 7                                                | 8                                                          | 12                                                        |                                                                       |                                                         | 19                                                           | 17                                          | 14                                               | 15                                                         | 64                                                        |                                                                       |                                                      | 21                                                           |
| Sun 02/07/17  | 6                                                | 7                                                          | 10                                                        |                                                                       |                                                         | 16                                                           | 14                                          | 9                                                | 14                                                         | 44                                                        |                                                                       |                                                      | 23                                                           |
| Mon 03/07/17  | 6                                                | 8                                                          | 13                                                        |                                                                       |                                                         | 16                                                           | 15                                          | 13                                               | 13                                                         | 103                                                       |                                                                       |                                                      | 20                                                           |
| Tue 04/07/17  | 6                                                | 7                                                          | 17                                                        |                                                                       |                                                         | 17                                                           | 17                                          | 10                                               | 11                                                         | 121                                                       |                                                                       |                                                      | 25                                                           |
| Wed 05/07/17  | 7                                                | 8                                                          | 19                                                        |                                                                       |                                                         | 20                                                           | 19                                          | 10                                               | 10                                                         | 163                                                       |                                                                       |                                                      | 25                                                           |
| Thur 06/07/17 | 10                                               | 11                                                         | 23                                                        |                                                                       |                                                         | 15                                                           | 27                                          | 25                                               | 23                                                         | 86                                                        |                                                                       |                                                      | 26                                                           |
| Fri 07/07/17  | 6                                                | 7                                                          | 18                                                        |                                                                       |                                                         | 10                                                           | 19                                          | 9                                                | 10                                                         | 111                                                       |                                                                       |                                                      | 14                                                           |
| Sat 08/07/17  | 4                                                | 5                                                          | 11                                                        |                                                                       |                                                         | 7                                                            | 14                                          | 13                                               | 14                                                         | 48                                                        |                                                                       |                                                      | 20                                                           |
| Sun 09/07/17  | 5                                                | 6                                                          | 17                                                        |                                                                       |                                                         | 12                                                           | 17                                          | 12                                               | 13                                                         | 104                                                       |                                                                       |                                                      | 22                                                           |
| Mon 10/07/17  | 7                                                | 7                                                          | 14                                                        |                                                                       | 43                                                      | 10                                                           | 17                                          | 18                                               | 18                                                         | 87                                                        |                                                                       | 773                                                  | 13                                                           |
| Tue 11/07/17  | 7                                                | 6                                                          | 23                                                        |                                                                       | 13                                                      | 8                                                            | 14                                          | 18                                               | 13                                                         | 446                                                       |                                                                       | 299                                                  | 16                                                           |
| Wed 12/07/17  | 6                                                | 6                                                          | 16                                                        |                                                                       | 9                                                       | 8                                                            | 14                                          | 46                                               | 12                                                         | 180                                                       |                                                                       | 15                                                   | 15                                                           |
| Thur 13/07/17 | 8                                                | 9                                                          | 23                                                        |                                                                       | 15                                                      | 12                                                           | 19                                          | 11                                               | 14                                                         | 224                                                       |                                                                       | 200                                                  | 15                                                           |
| Fri 14/07/17  | 6                                                | 7                                                          | 10                                                        |                                                                       | 11                                                      | 9                                                            | 16                                          | 9                                                | 13                                                         | 37                                                        |                                                                       | 103                                                  | 11                                                           |
| Sat 15/07/17  | 7                                                | 8                                                          | 13                                                        |                                                                       | 11                                                      | 9                                                            | 17                                          | 12                                               | 13                                                         | 66                                                        |                                                                       | 59                                                   | 15                                                           |
| Sun 16/07/17  | 4                                                | 4                                                          | 9                                                         |                                                                       | 7                                                       | 5                                                            | 10                                          | 6                                                | 20                                                         | 36                                                        |                                                                       | 42                                                   | 8                                                            |

Environmental monitoring following the Grenfell Tower fire: Data update 22 March 2018

|               | 24 hr<br>Mean                                    | 24 hr<br>Mean                                              | 24hr<br>Mean                                           | 24hr<br>Mean                                                          | 24 hr<br>Mean                                           | 24 hr<br>Mean                                                | 24 hr<br>Mean                   | 15 minute<br>Max                                 | 15 minute<br>Max                                           | 15 minute<br>Max                                          | 15 minute<br>Max                                                      | 15 minute<br>Max                                     | 60 minute<br>Max                                             |
|---------------|--------------------------------------------------|------------------------------------------------------------|--------------------------------------------------------|-----------------------------------------------------------------------|---------------------------------------------------------|--------------------------------------------------------------|---------------------------------|--------------------------------------------------|------------------------------------------------------------|-----------------------------------------------------------|-----------------------------------------------------------------------|------------------------------------------------------|--------------------------------------------------------------|
| Date          | Academy<br>PM <sub>10</sub><br>µg/m <sup>3</sup> | Leisure<br>Centre<br>PM <sub>10</sub><br>µg/m <sup>3</sup> | Blechynden<br>St<br>PM <sub>10</sub> µg/m <sup>3</sup> | Station<br>Wk/ TMO<br>office<br>PM <sub>10</sub><br>µg/m <sup>3</sup> | Grenfell<br>Rd<br>PM <sub>10</sub><br>µg/m <sup>3</sup> | North<br>Kensington<br>PM <sub>10</sub><br>µg/m <sup>3</sup> | London<br>Mean<br>PM10<br>µg/m3 | Academy<br>PM <sub>10</sub><br>µg/m <sup>3</sup> | Leisure<br>Centre<br>PM <sub>10</sub><br>µg/m <sup>3</sup> | Blechynden<br>St<br>PM <sub>10</sub><br>µg/m <sup>3</sup> | Station<br>Wk/ TMO<br>office<br>PM <sub>10</sub><br>µg/m <sup>3</sup> | Grenfell Rd<br>PM <sub>10</sub><br>µg/m <sup>3</sup> | North<br>Kensington<br>PM <sub>10</sub><br>µg/m <sup>3</sup> |
| Mon 17/07/17  | 6                                                | 7                                                          | 13                                                     |                                                                       | 11                                                      | 9                                                            | 17                              | 10                                               | 11                                                         | 48                                                        |                                                                       | 107                                                  | 13                                                           |
| Tues18/07/17  | 12                                               | 13                                                         | 29                                                     |                                                                       | 22                                                      | 17                                                           | 26                              | 20                                               | 24                                                         | 204                                                       |                                                                       | 101                                                  | 32                                                           |
| Wed 19/07/17  | 11                                               | 12                                                         | 19                                                     |                                                                       | 37                                                      | 18                                                           | 24                              | 26                                               | 31                                                         | 46                                                        |                                                                       | 943                                                  | 34                                                           |
| Thur 20/07/17 | 7                                                | 8                                                          | 14                                                     |                                                                       | 12                                                      | 9                                                            | 16                              | 11                                               | 13                                                         | 74                                                        |                                                                       | 28                                                   | 27                                                           |
| Fri 21/07/17  | 8                                                | 8                                                          | 30                                                     |                                                                       | 15                                                      | 10                                                           | 17                              | 12                                               | 13                                                         | 694                                                       |                                                                       | 67                                                   | 13                                                           |
| Sat 22/07/17  | 5                                                | 5                                                          | 11                                                     |                                                                       | 11                                                      | 5                                                            | 12                              | 9                                                | 10                                                         | 50                                                        |                                                                       | 210                                                  | 10                                                           |
| Sun 23/07/17  | 6                                                | 6                                                          | 9                                                      |                                                                       | 9                                                       | 9                                                            | 13                              | 11                                               | 13                                                         | 26                                                        |                                                                       | 26                                                   | 20                                                           |
| Mon 24/07/17  | 4                                                | 4                                                          | 11                                                     |                                                                       | 11                                                      | 7                                                            | 12                              | 7                                                | 6                                                          | 346                                                       |                                                                       | 269                                                  | 6                                                            |
| Tues 25/07/17 | 5                                                | 6                                                          | 11                                                     |                                                                       | 8                                                       | 6                                                            | 17                              | 8                                                | 9                                                          | 62                                                        |                                                                       | 13                                                   | 13                                                           |
| Wed 26/07/17  | 7                                                | 7                                                          | 12                                                     |                                                                       | 14                                                      | 1                                                            | 17                              | 17                                               | 18                                                         | 28                                                        |                                                                       | 163                                                  | 3                                                            |
| Thur 27/07/17 | 15                                               | 15                                                         | 21                                                     |                                                                       | 26                                                      | No data                                                      | 25                              | 22                                               | 23                                                         | 59                                                        |                                                                       | 182                                                  | No data                                                      |
| Fri 28/07/17  | 12                                               | 12                                                         | 19                                                     |                                                                       | 19                                                      | No data                                                      | 20                              | 26                                               | 20                                                         | 111                                                       |                                                                       | 107                                                  | No data                                                      |
| Sat 29/07/17  | 7                                                | 8                                                          | 14                                                     |                                                                       | 12                                                      | No data                                                      | 17                              | 11                                               | 13                                                         | 93                                                        |                                                                       | 24                                                   | No data                                                      |
| Sun 30/07/17  | 5                                                | 5                                                          | 9                                                      |                                                                       | 10                                                      | No data                                                      | 12                              | 8                                                | 9                                                          | 35                                                        |                                                                       | 164                                                  | No data                                                      |
| Mon 31/07/17  | 10                                               | 10                                                         | 28                                                     |                                                                       | 16                                                      | 19                                                           | 20                              | 12                                               | 13                                                         | 525                                                       |                                                                       | 55                                                   | 143                                                          |
| Tue 01/08/17  | 9                                                | 10                                                         | 19                                                     |                                                                       | 17                                                      | 9                                                            | 20                              | 14                                               | 16                                                         | 160                                                       |                                                                       | 64                                                   | 18                                                           |
| Wed 02/08/17  | 5                                                | 5                                                          | 9                                                      |                                                                       | 11                                                      | 7                                                            | 14                              | 8                                                | 9                                                          | 31                                                        |                                                                       | 118                                                  | 12                                                           |
| Thur 03/08/17 | 13                                               | 13                                                         | 18                                                     |                                                                       | 20                                                      | No data                                                      | 20                              | 25                                               | 19                                                         | 51                                                        |                                                                       | 71                                                   | No data                                                      |
| Fri 04/08/17  | 8                                                | 9                                                          | 14                                                     |                                                                       | 12                                                      | No data                                                      | 16                              | 16                                               | 14                                                         | 96                                                        |                                                                       | 109                                                  | No data                                                      |
| Sat 05/08/17  | 5                                                | 6                                                          | 8                                                      |                                                                       | 6                                                       | No data                                                      | 14                              | 10                                               | 10                                                         | 22                                                        |                                                                       | 17                                                   | No data                                                      |
| Sun 06/08/17  | 7                                                | 7                                                          | 12                                                     |                                                                       | 9                                                       | No data                                                      | 14                              | 9                                                | 10                                                         | 32                                                        |                                                                       | 24                                                   | No data                                                      |
| Mon 07/08/17  | 8                                                | 9                                                          | 16                                                     |                                                                       | 10                                                      | No data                                                      | 18                              | 17                                               | 13                                                         | 53                                                        |                                                                       | 45                                                   | No data                                                      |
| Tue 08/08/17  | 3                                                | 4                                                          | 5                                                      |                                                                       | 4                                                       | No data                                                      | 16                              | 5                                                | 8                                                          | 17                                                        |                                                                       | 12                                                   | No data                                                      |
| Wed 09/08/17  | 6                                                | 6                                                          | 9                                                      |                                                                       | 8                                                       | No data                                                      | 14                              | 14                                               | 14                                                         | 38                                                        |                                                                       | 22                                                   | No data                                                      |
| Thur 10/08/17 | 9                                                | 10                                                         | 21                                                     |                                                                       | 11                                                      | 14                                                           | 21                              | 14                                               | 18                                                         | 643                                                       |                                                                       | 34                                                   | 16                                                           |
| Fri 11/08/17  | 9                                                | 10                                                         | 14                                                     |                                                                       | 10                                                      | 18                                                           | 21                              | 14                                               | 15                                                         | 111                                                       |                                                                       | 36                                                   | 31                                                           |
| Sat 12/08/17  | 5                                                | 4                                                          | 20                                                     |                                                                       | 5                                                       | 10                                                           | 11                              | 9                                                | 7                                                          | 684                                                       |                                                                       | 16                                                   | 13                                                           |

Environmental monitoring following the Grenfell Tower fire: Data update 22 March 2018

| Environm      | 24 hr<br>Mean                                    | 24 hr<br>Mean                                              | 24hr<br>Mean                                           | 24 hr<br>Mean                                                         | 24 hr<br>Mean                   | 24 hr Mean                                                   | 24 hr<br>Mean                               | 15 minute<br>Max                                 | 15 minute<br>Max                                           | 15 minute<br>Max                             | 15 minute<br>Max                                                   | 15 minute<br>Max             | 60 minute<br>Max                                             |
|---------------|--------------------------------------------------|------------------------------------------------------------|--------------------------------------------------------|-----------------------------------------------------------------------|---------------------------------|--------------------------------------------------------------|---------------------------------------------|--------------------------------------------------|------------------------------------------------------------|----------------------------------------------|--------------------------------------------------------------------|------------------------------|--------------------------------------------------------------|
| Date          | Academy<br>PM <sub>10</sub><br>µg/m <sup>3</sup> | Leisure<br>Centre<br>PM <sub>10</sub><br>µg/m <sup>3</sup> | Blechynden<br>St<br>PM <sub>10</sub> µg/m <sup>3</sup> | Station<br>Wk/ TMO<br>office<br>PM <sub>10</sub><br>µg/m <sup>3</sup> | Grenfell<br>Rd<br>PM₁₀<br>µg/m³ | North<br>Kensington<br>PM <sub>10</sub><br>µg/m <sup>3</sup> | London<br>Mean<br>PM10<br>µg/m <sup>3</sup> | Academy<br>PM <sub>10</sub><br>µg/m <sup>3</sup> | Leisure<br>Centre<br>PM <sub>10</sub><br>µg/m <sup>3</sup> | Blechynden<br>St<br>PM <sub>10 .</sub> µg/m³ | Station<br>Wk/ TMO<br>office PM <sub>10</sub><br>µg/m <sup>3</sup> | Grenfell Rd<br>PM₁₀<br>µg/m³ | North<br>Kensington<br>PM <sub>10</sub><br>µg/m <sup>3</sup> |
| Sun 13/08/17  | 7                                                | 8                                                          | 14                                                     |                                                                       | 7                               | 14                                                           | 15                                          | 19                                               | 13                                                         | 55                                           |                                                                    | 14                           | 20                                                           |
| Mon 14/08/17  | 7                                                | 8                                                          | 24                                                     |                                                                       | 11                              | 16                                                           | 21                                          | 24                                               | 13                                                         | 173                                          |                                                                    | 130                          | 23                                                           |
| Tues 15/08/17 | 7                                                | 8                                                          | 18                                                     |                                                                       | 8                               | 17                                                           | 21                                          | 15                                               | 14                                                         | 471                                          |                                                                    | 34                           | 28                                                           |
| Wed 16/08/17  | 7                                                | 8                                                          | 19                                                     |                                                                       | 10                              | 15                                                           | 20                                          | 13                                               | 13                                                         | 135                                          |                                                                    | 157                          | 22                                                           |
| Thur 17/08/17 | 6                                                | 7                                                          |                                                        |                                                                       | 9                               | 13                                                           | 17                                          | 15                                               | 17                                                         | 22                                           | 19                                                                 | 93                           | 18                                                           |
| Fri 18/08/17  | 8                                                | 10                                                         |                                                        | 12                                                                    | 11                              | 15                                                           | 16                                          | 18                                               | 21                                                         |                                              | 24                                                                 | 40                           | 16                                                           |
| Sat 19/08/17  | 8                                                | 10                                                         |                                                        | 12                                                                    | 10                              | 12                                                           | 14                                          | 10                                               | 12                                                         |                                              | 15                                                                 | 16                           | 13                                                           |
| Sun 20/08/17  | 8                                                | 9                                                          |                                                        | 13                                                                    | 10                              | 14                                                           | 14                                          | 11                                               | 14                                                         |                                              | 40                                                                 | 57                           | 15                                                           |
| Mon 21/08/17  | 4                                                | 5                                                          |                                                        | 5                                                                     | 6                               | 8                                                            | 14                                          | 7                                                | 8                                                          |                                              | 10                                                                 | 119                          | 14                                                           |
| Tues 22/08/17 | 8                                                | 9                                                          |                                                        | 10                                                                    | 10                              | 7                                                            | 24                                          | 16                                               | 15                                                         |                                              | 16                                                                 | 149                          | 13                                                           |
| Wed 23/08/17  | 11                                               | 12                                                         |                                                        | 13                                                                    | 11                              | 5                                                            | 31                                          | 20                                               | 21                                                         |                                              | 25                                                                 | 53                           | 9                                                            |
| Thu 24/08/17  | 7                                                | 9                                                          |                                                        | 9                                                                     | 9                               | 5                                                            | 18                                          | 11                                               | 13                                                         |                                              | 15                                                                 | 45                           | 7                                                            |
| Fri 25/08/17  | 9                                                | 11                                                         |                                                        | 12                                                                    | 11                              | 12                                                           | 23                                          | 18                                               | 21                                                         |                                              | 22                                                                 | 21                           | 28                                                           |
| Sat 26/08/17  | 10                                               | 11                                                         |                                                        | 12                                                                    | 10                              | 24                                                           | 24                                          | 18                                               | 21                                                         |                                              | 22                                                                 | 21                           | 36                                                           |
| Sun 27/08/17  | 8                                                | 9                                                          |                                                        | 9                                                                     | 9                               | 23                                                           | 21                                          | 22                                               | 17                                                         |                                              | 18                                                                 | 44                           | 44                                                           |
| Mon 28/08/17  | 10                                               | 12                                                         |                                                        | 12                                                                    | 11                              | 37                                                           | 35                                          | 18                                               | 19                                                         |                                              | 27                                                                 | 41                           | 58                                                           |
| Tue 29/08/17  | 9                                                | 10                                                         |                                                        | 11                                                                    | 11                              | 25                                                           | 28                                          | 16                                               | 19                                                         |                                              | 21                                                                 | 131                          | 35                                                           |
| Wed 30/08/17  | 9                                                | 12                                                         |                                                        | 12                                                                    | 15                              | 16                                                           | 20                                          | 14                                               | 18                                                         |                                              | 32                                                                 | 100                          | 21                                                           |
| Thur 31/08/17 | 7                                                | 8                                                          |                                                        | 9                                                                     | 9                               | 18                                                           | 20                                          | 14                                               | 15                                                         |                                              | 17                                                                 | 46                           | 22                                                           |
| Fri 01/09/17  | 7                                                | 8                                                          |                                                        | 9                                                                     | 8                               | 17                                                           | 19                                          | 13                                               | 13                                                         |                                              | 15                                                                 | 19                           | 22                                                           |
| Sat 02/09/17  | 6                                                | 7                                                          |                                                        | 8                                                                     | 6                               | 18                                                           | 18                                          | 8                                                | 10                                                         |                                              | 19                                                                 | 10                           | 22                                                           |
| Sun 03/09/17  | 5                                                | 6                                                          |                                                        | 7                                                                     | 7                               | 16                                                           | 15                                          | 8                                                | 10                                                         |                                              | 24                                                                 | 92                           | 27                                                           |
| Mon 04/09/17  | 3                                                | 4                                                          |                                                        | 4                                                                     | 10                              | 13                                                           | 14                                          | 5                                                | 6                                                          |                                              | 22                                                                 | 401                          | 18                                                           |
| Tues 05/09/17 | 4                                                | 4                                                          |                                                        | 5                                                                     | 6                               | 11                                                           | 13                                          | 7                                                | 8                                                          |                                              | 6                                                                  | 75                           | 16                                                           |
| Wed 06/09/17  | 17                                               | 21                                                         |                                                        | 21                                                                    | 19                              | 18                                                           | 28                                          | 29                                               | 33                                                         |                                              | 35                                                                 | 36                           | 30                                                           |
| Thur 07/09/17 | 17                                               | 21                                                         |                                                        | 23                                                                    | 20                              | 18                                                           | 28                                          | 29                                               | 34                                                         |                                              | 42                                                                 | 37                           | 28                                                           |
| Fri 08/09/17  | 4                                                | 5                                                          |                                                        | 5                                                                     | 6                               | 5                                                            | 12                                          | 8                                                | 9                                                          |                                              | 11                                                                 | 14                           | 14                                                           |