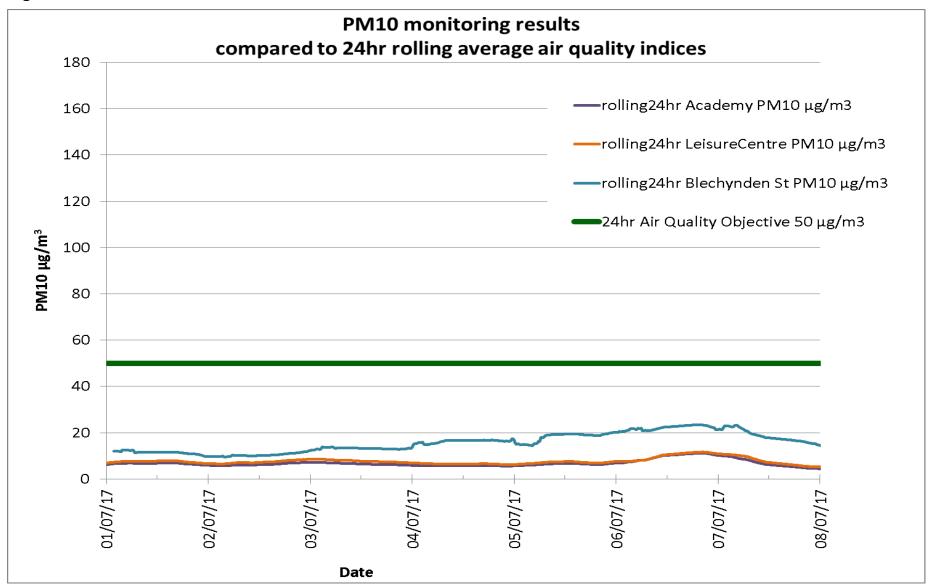

### Particulate matter (PM<sub>10</sub>) data

|               | 24 hr<br>Mean                                    | 24 hr<br>Mean                                              | 24 hr<br>Mean                                             | 24 hr<br>Mean                                                         | 24 hr<br>Mean                                           | 24 hr<br>Mean                                                | 24 hr<br>Mean                               | 15 minute<br>Max                                 | 15 minute<br>Max                                           | 15 minute<br>Max                                          | 15 minute<br>Max                                                      | 15 minute<br>Max                                     | 60 minute<br>Max                                             |
|---------------|--------------------------------------------------|------------------------------------------------------------|-----------------------------------------------------------|-----------------------------------------------------------------------|---------------------------------------------------------|--------------------------------------------------------------|---------------------------------------------|--------------------------------------------------|------------------------------------------------------------|-----------------------------------------------------------|-----------------------------------------------------------------------|------------------------------------------------------|--------------------------------------------------------------|
| Date          | Academy<br>PM <sub>10</sub><br>µg/m <sup>3</sup> | Leisure<br>Centre<br>PM <sub>10</sub><br>µg/m <sup>3</sup> | Blechynden<br>St<br>PM <sub>10</sub><br>µg/m <sup>3</sup> | Station<br>Wk/ TMO<br>office<br>PM <sub>10</sub><br>μg/m <sup>3</sup> | Grenfell<br>Rd<br>PM <sub>10</sub><br>μg/m <sup>3</sup> | North<br>Kensington<br>PM <sub>10</sub><br>µg/m <sup>3</sup> | London<br>Mean<br>PM10<br>µg/m <sup>3</sup> | Academy<br>PM <sub>10</sub><br>µg/m <sup>3</sup> | Leisure<br>Centre<br>PM <sub>10</sub><br>μg/m <sup>3</sup> | Blechynden<br>St<br>PM <sub>10</sub><br>µg/m <sup>3</sup> | Station<br>Wk/ TMO<br>office<br>PM <sub>10</sub><br>μg/m <sup>3</sup> | Grenfell Rd<br>PM <sub>10</sub><br>µg/m <sup>3</sup> | North<br>Kensington<br>PM <sub>10</sub><br>µg/m <sup>3</sup> |
| Sat 24/06/17  | 4                                                | 5                                                          |                                                           |                                                                       |                                                         | 14                                                           | 14                                          | 15                                               | 53                                                         |                                                           |                                                                       |                                                      | 17                                                           |
| Sun 25/06/17  | 4                                                | 5                                                          |                                                           |                                                                       |                                                         | 12                                                           | 12                                          | 10                                               | 11                                                         |                                                           |                                                                       |                                                      | 17                                                           |
| Mon 26/06/17  | 7                                                | 8                                                          |                                                           |                                                                       |                                                         | 14                                                           | 17                                          | 12                                               | 14                                                         |                                                           |                                                                       |                                                      | 19                                                           |
| Tue 27/06/17  | 13                                               | 14                                                         |                                                           |                                                                       |                                                         | 32                                                           | 26                                          | 21                                               | 22                                                         |                                                           |                                                                       |                                                      | 38                                                           |
| Wed 28/06/17  | 5                                                | 5                                                          |                                                           |                                                                       |                                                         | 16                                                           | 15                                          | 10                                               | 9                                                          |                                                           |                                                                       |                                                      | 27                                                           |
| Thur 29/06/17 | 4                                                | 5                                                          |                                                           |                                                                       |                                                         | 14                                                           | 15                                          | 8                                                | 7                                                          |                                                           |                                                                       |                                                      | 18                                                           |
| Fri 30/06/17  | 4                                                | 5                                                          | 12                                                        |                                                                       |                                                         | 15                                                           | 16                                          | 16                                               | 9                                                          | 101                                                       |                                                                       |                                                      | 22                                                           |
| Sat 01/07/17  | 7                                                | 8                                                          | 12                                                        |                                                                       |                                                         | 19                                                           | 17                                          | 14                                               | 15                                                         | 64                                                        |                                                                       |                                                      | 21                                                           |
| Sun 02/07/17  | 6                                                | 7                                                          | 10                                                        |                                                                       |                                                         | 16                                                           | 14                                          | 9                                                | 14                                                         | 44                                                        |                                                                       |                                                      | 23                                                           |
| Mon 03/07/17  | 6                                                | 8                                                          | 13                                                        |                                                                       |                                                         | 16                                                           | 15                                          | 13                                               | 13                                                         | 103                                                       |                                                                       |                                                      | 20                                                           |
| Tue 04/07/17  | 6                                                | 7                                                          | 17                                                        |                                                                       |                                                         | 17                                                           | 17                                          | 10                                               | 11                                                         | 121                                                       |                                                                       |                                                      | 25                                                           |
| Wed 05/07/17  | 7                                                | 8                                                          | 19                                                        |                                                                       |                                                         | 20                                                           | 19                                          | 10                                               | 10                                                         | 163                                                       |                                                                       |                                                      | 25                                                           |
| Thur 06/07/17 | 10                                               | 11                                                         | 23                                                        |                                                                       |                                                         | 15                                                           | 27                                          | 25                                               | 23                                                         | 86                                                        |                                                                       |                                                      | 26                                                           |
| Fri 07/07/17  | 6                                                | 7                                                          | 18                                                        |                                                                       |                                                         | 10                                                           | 19                                          | 9                                                | 10                                                         | 111                                                       |                                                                       |                                                      | 14                                                           |
| Sat 08/07/17  | 4                                                | 5                                                          | 11                                                        |                                                                       |                                                         | 7                                                            | 14                                          | 13                                               | 14                                                         | 48                                                        |                                                                       |                                                      | 20                                                           |
| Sun 09/07/17  | 5                                                | 6                                                          | 17                                                        |                                                                       |                                                         | 12                                                           | 17                                          | 12                                               | 13                                                         | 104                                                       |                                                                       |                                                      | 22                                                           |
| Mon 10/07/17  | 7                                                | 7                                                          | 14                                                        |                                                                       | 43                                                      | 10                                                           | 17                                          | 18                                               | 18                                                         | 87                                                        |                                                                       | 773                                                  | 13                                                           |
| Tue 11/07/17  | 7                                                | 6                                                          | 23                                                        |                                                                       | 13                                                      | 8                                                            | 14                                          | 18                                               | 13                                                         | 446                                                       |                                                                       | 299                                                  | 16                                                           |
| Wed 12/07/17  | 6                                                | 6                                                          | 16                                                        |                                                                       | 9                                                       | 8                                                            | 14                                          | 46                                               | 12                                                         | 180                                                       |                                                                       | 15                                                   | 15                                                           |
| Thur 13/07/17 | 8                                                | 9                                                          | 23                                                        |                                                                       | 15                                                      | 12                                                           | 19                                          | 11                                               | 14                                                         | 224                                                       |                                                                       | 200                                                  | 15                                                           |
| Fri 14/07/17  | 6                                                | 7                                                          | 10                                                        |                                                                       | 11                                                      | 9                                                            | 16                                          | 9                                                | 13                                                         | 37                                                        |                                                                       | 103                                                  | 11                                                           |
| Sat 15/07/17  | 7                                                | 8                                                          | 13                                                        |                                                                       | 11                                                      | 9                                                            | 17                                          | 12                                               | 13                                                         | 66                                                        |                                                                       | 59                                                   | 15                                                           |
| Sun 16/07/17  | 4                                                | 4                                                          | 9                                                         |                                                                       | 7                                                       | 5                                                            | 10                                          | 6                                                | 20                                                         | 36                                                        |                                                                       | 42                                                   | 8                                                            |

Environmental monitoring following the Grenfell Tower fire: Data update 22 March 2018

|               | 24 hr<br>Mean                                    | 24 hr<br>Mean                                              | 24hr<br>Mean                                           | 24hr<br>Mean                                                          | 24 hr<br>Mean                                           | 24 hr<br>Mean                                                | 24 hr<br>Mean                   | 15 minute<br>Max                                 | 15 minute<br>Max                                           | 15 minute<br>Max                                          | 15 minute<br>Max                                                      | 15 minute<br>Max                                     | 60 minute<br>Max                                             |
|---------------|--------------------------------------------------|------------------------------------------------------------|--------------------------------------------------------|-----------------------------------------------------------------------|---------------------------------------------------------|--------------------------------------------------------------|---------------------------------|--------------------------------------------------|------------------------------------------------------------|-----------------------------------------------------------|-----------------------------------------------------------------------|------------------------------------------------------|--------------------------------------------------------------|
| Date          | Academy<br>PM <sub>10</sub><br>µg/m <sup>3</sup> | Leisure<br>Centre<br>PM <sub>10</sub><br>µg/m <sup>3</sup> | Blechynden<br>St<br>PM <sub>10</sub> µg/m <sup>3</sup> | Station<br>Wk/ TMO<br>office<br>PM <sub>10</sub><br>µg/m <sup>3</sup> | Grenfell<br>Rd<br>PM <sub>10</sub><br>µg/m <sup>3</sup> | North<br>Kensington<br>PM <sub>10</sub><br>µg/m <sup>3</sup> | London<br>Mean<br>PM10<br>µg/m3 | Academy<br>PM <sub>10</sub><br>µg/m <sup>3</sup> | Leisure<br>Centre<br>PM <sub>10</sub><br>µg/m <sup>3</sup> | Blechynden<br>St<br>PM <sub>10</sub><br>µg/m <sup>3</sup> | Station<br>Wk/ TMO<br>office<br>PM <sub>10</sub><br>µg/m <sup>3</sup> | Grenfell Rd<br>PM <sub>10</sub><br>µg/m <sup>3</sup> | North<br>Kensington<br>PM <sub>10</sub><br>µg/m <sup>3</sup> |
| Mon 17/07/17  | 6                                                | 7                                                          | 13                                                     |                                                                       | 11                                                      | 9                                                            | 17                              | 10                                               | 11                                                         | 48                                                        |                                                                       | 107                                                  | 13                                                           |
| Tues18/07/17  | 12                                               | 13                                                         | 29                                                     |                                                                       | 22                                                      | 17                                                           | 26                              | 20                                               | 24                                                         | 204                                                       |                                                                       | 101                                                  | 32                                                           |
| Wed 19/07/17  | 11                                               | 12                                                         | 19                                                     |                                                                       | 37                                                      | 18                                                           | 24                              | 26                                               | 31                                                         | 46                                                        |                                                                       | 943                                                  | 34                                                           |
| Thur 20/07/17 | 7                                                | 8                                                          | 14                                                     |                                                                       | 12                                                      | 9                                                            | 16                              | 11                                               | 13                                                         | 74                                                        |                                                                       | 28                                                   | 27                                                           |
| Fri 21/07/17  | 8                                                | 8                                                          | 30                                                     |                                                                       | 15                                                      | 10                                                           | 17                              | 12                                               | 13                                                         | 694                                                       |                                                                       | 67                                                   | 13                                                           |
| Sat 22/07/17  | 5                                                | 5                                                          | 11                                                     |                                                                       | 11                                                      | 5                                                            | 12                              | 9                                                | 10                                                         | 50                                                        |                                                                       | 210                                                  | 10                                                           |
| Sun 23/07/17  | 6                                                | 6                                                          | 9                                                      |                                                                       | 9                                                       | 9                                                            | 13                              | 11                                               | 13                                                         | 26                                                        |                                                                       | 26                                                   | 20                                                           |
| Mon 24/07/17  | 4                                                | 4                                                          | 11                                                     |                                                                       | 11                                                      | 7                                                            | 12                              | 7                                                | 6                                                          | 346                                                       |                                                                       | 269                                                  | 6                                                            |
| Tues 25/07/17 | 5                                                | 6                                                          | 11                                                     |                                                                       | 8                                                       | 6                                                            | 17                              | 8                                                | 9                                                          | 62                                                        |                                                                       | 13                                                   | 13                                                           |
| Wed 26/07/17  | 7                                                | 7                                                          | 12                                                     |                                                                       | 14                                                      | 1                                                            | 17                              | 17                                               | 18                                                         | 28                                                        |                                                                       | 163                                                  | 3                                                            |
| Thur 27/07/17 | 15                                               | 15                                                         | 21                                                     |                                                                       | 26                                                      | No data                                                      | 25                              | 22                                               | 23                                                         | 59                                                        |                                                                       | 182                                                  | No data                                                      |
| Fri 28/07/17  | 12                                               | 12                                                         | 19                                                     |                                                                       | 19                                                      | No data                                                      | 20                              | 26                                               | 20                                                         | 111                                                       |                                                                       | 107                                                  | No data                                                      |
| Sat 29/07/17  | 7                                                | 8                                                          | 14                                                     |                                                                       | 12                                                      | No data                                                      | 17                              | 11                                               | 13                                                         | 93                                                        |                                                                       | 24                                                   | No data                                                      |
| Sun 30/07/17  | 5                                                | 5                                                          | 9                                                      |                                                                       | 10                                                      | No data                                                      | 12                              | 8                                                | 9                                                          | 35                                                        |                                                                       | 164                                                  | No data                                                      |
| Mon 31/07/17  | 10                                               | 10                                                         | 28                                                     |                                                                       | 16                                                      | 19                                                           | 20                              | 12                                               | 13                                                         | 525                                                       |                                                                       | 55                                                   | 143                                                          |
| Tue 01/08/17  | 9                                                | 10                                                         | 19                                                     |                                                                       | 17                                                      | 9                                                            | 20                              | 14                                               | 16                                                         | 160                                                       |                                                                       | 64                                                   | 18                                                           |
| Wed 02/08/17  | 5                                                | 5                                                          | 9                                                      |                                                                       | 11                                                      | 7                                                            | 14                              | 8                                                | 9                                                          | 31                                                        |                                                                       | 118                                                  | 12                                                           |
| Thur 03/08/17 | 13                                               | 13                                                         | 18                                                     |                                                                       | 20                                                      | No data                                                      | 20                              | 25                                               | 19                                                         | 51                                                        |                                                                       | 71                                                   | No data                                                      |
| Fri 04/08/17  | 8                                                | 9                                                          | 14                                                     |                                                                       | 12                                                      | No data                                                      | 16                              | 16                                               | 14                                                         | 96                                                        |                                                                       | 109                                                  | No data                                                      |
| Sat 05/08/17  | 5                                                | 6                                                          | 8                                                      |                                                                       | 6                                                       | No data                                                      | 14                              | 10                                               | 10                                                         | 22                                                        |                                                                       | 17                                                   | No data                                                      |
| Sun 06/08/17  | 7                                                | 7                                                          | 12                                                     |                                                                       | 9                                                       | No data                                                      | 14                              | 9                                                | 10                                                         | 32                                                        |                                                                       | 24                                                   | No data                                                      |
| Mon 07/08/17  | 8                                                | 9                                                          | 16                                                     |                                                                       | 10                                                      | No data                                                      | 18                              | 17                                               | 13                                                         | 53                                                        |                                                                       | 45                                                   | No data                                                      |
| Tue 08/08/17  | 3                                                | 4                                                          | 5                                                      |                                                                       | 4                                                       | No data                                                      | 16                              | 5                                                | 8                                                          | 17                                                        |                                                                       | 12                                                   | No data                                                      |
| Wed 09/08/17  | 6                                                | 6                                                          | 9                                                      |                                                                       | 8                                                       | No data                                                      | 14                              | 14                                               | 14                                                         | 38                                                        |                                                                       | 22                                                   | No data                                                      |
| Thur 10/08/17 | 9                                                | 10                                                         | 21                                                     |                                                                       | 11                                                      | 14                                                           | 21                              | 14                                               | 18                                                         | 643                                                       |                                                                       | 34                                                   | 16                                                           |
| Fri 11/08/17  | 9                                                | 10                                                         | 14                                                     |                                                                       | 10                                                      | 18                                                           | 21                              | 14                                               | 15                                                         | 111                                                       |                                                                       | 36                                                   | 31                                                           |
| Sat 12/08/17  | 5                                                | 4                                                          | 20                                                     |                                                                       | 5                                                       | 10                                                           | 11                              | 9                                                | 7                                                          | 684                                                       |                                                                       | 16                                                   | 13                                                           |