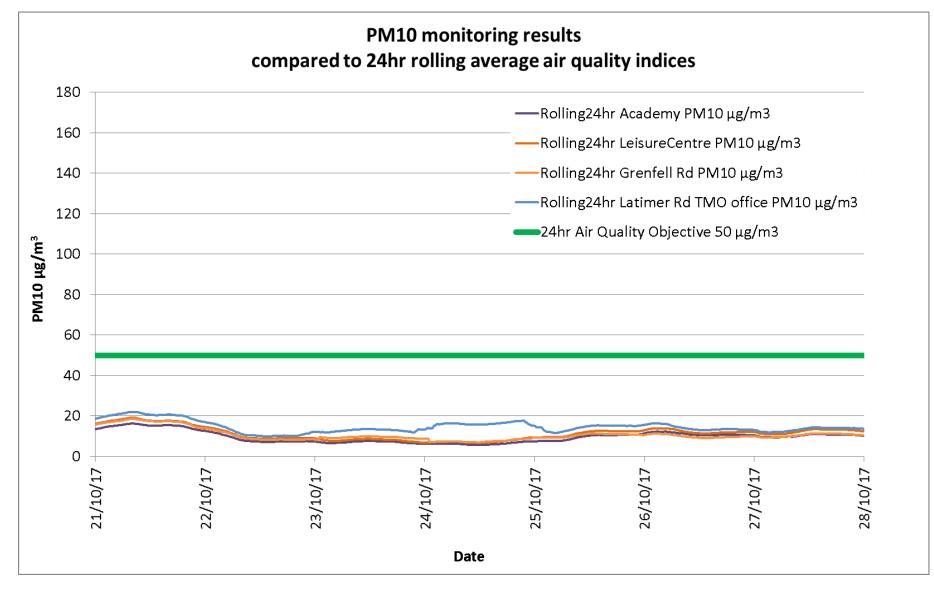

### Particulate matter (PM<sub>10</sub>) data

|               | 24 hr<br>Mean                                    | 24 hr<br>Mean                                              | 24 hr<br>Mean                                             | 24 hr<br>Mean                                                         | 24 hr<br>Mean                                           | 24 hr<br>Mean                                                | 24 hr<br>Mean                               | 15 minute<br>Max                                 | 15 minute<br>Max                                           | 15 minute<br>Max                                          | 15 minute<br>Max                                                      | 15 minute<br>Max                                     | 60 minute<br>Max                                             |
|---------------|--------------------------------------------------|------------------------------------------------------------|-----------------------------------------------------------|-----------------------------------------------------------------------|---------------------------------------------------------|--------------------------------------------------------------|---------------------------------------------|--------------------------------------------------|------------------------------------------------------------|-----------------------------------------------------------|-----------------------------------------------------------------------|------------------------------------------------------|--------------------------------------------------------------|
| Date          | Academy<br>PM <sub>10</sub><br>µg/m <sup>3</sup> | Leisure<br>Centre<br>PM <sub>10</sub><br>µg/m <sup>3</sup> | Blechynden<br>St<br>PM <sub>10</sub><br>µg/m <sup>3</sup> | Station<br>Wk/ TMO<br>office<br>PM <sub>10</sub><br>μg/m <sup>3</sup> | Grenfell<br>Rd<br>PM <sub>10</sub><br>μg/m <sup>3</sup> | North<br>Kensington<br>PM <sub>10</sub><br>µg/m <sup>3</sup> | London<br>Mean<br>PM10<br>µg/m <sup>3</sup> | Academy<br>PM <sub>10</sub><br>µg/m <sup>3</sup> | Leisure<br>Centre<br>PM <sub>10</sub><br>μg/m <sup>3</sup> | Blechynden<br>St<br>PM <sub>10</sub><br>µg/m <sup>3</sup> | Station<br>Wk/ TMO<br>office<br>PM <sub>10</sub><br>μg/m <sup>3</sup> | Grenfell Rd<br>PM <sub>10</sub><br>µg/m <sup>3</sup> | North<br>Kensington<br>PM <sub>10</sub><br>µg/m <sup>3</sup> |
| Sat 24/06/17  | 4                                                | 5                                                          |                                                           |                                                                       |                                                         | 14                                                           | 14                                          | 15                                               | 53                                                         |                                                           |                                                                       |                                                      | 17                                                           |
| Sun 25/06/17  | 4                                                | 5                                                          |                                                           |                                                                       |                                                         | 12                                                           | 12                                          | 10                                               | 11                                                         |                                                           |                                                                       |                                                      | 17                                                           |
| Mon 26/06/17  | 7                                                | 8                                                          |                                                           |                                                                       |                                                         | 14                                                           | 17                                          | 12                                               | 14                                                         |                                                           |                                                                       |                                                      | 19                                                           |
| Tue 27/06/17  | 13                                               | 14                                                         |                                                           |                                                                       |                                                         | 32                                                           | 26                                          | 21                                               | 22                                                         |                                                           |                                                                       |                                                      | 38                                                           |
| Wed 28/06/17  | 5                                                | 5                                                          |                                                           |                                                                       |                                                         | 16                                                           | 15                                          | 10                                               | 9                                                          |                                                           |                                                                       |                                                      | 27                                                           |
| Thur 29/06/17 | 4                                                | 5                                                          |                                                           |                                                                       |                                                         | 14                                                           | 15                                          | 8                                                | 7                                                          |                                                           |                                                                       |                                                      | 18                                                           |
| Fri 30/06/17  | 4                                                | 5                                                          | 12                                                        |                                                                       |                                                         | 15                                                           | 16                                          | 16                                               | 9                                                          | 101                                                       |                                                                       |                                                      | 22                                                           |
| Sat 01/07/17  | 7                                                | 8                                                          | 12                                                        |                                                                       |                                                         | 19                                                           | 17                                          | 14                                               | 15                                                         | 64                                                        |                                                                       |                                                      | 21                                                           |
| Sun 02/07/17  | 6                                                | 7                                                          | 10                                                        |                                                                       |                                                         | 16                                                           | 14                                          | 9                                                | 14                                                         | 44                                                        |                                                                       |                                                      | 23                                                           |
| Mon 03/07/17  | 6                                                | 8                                                          | 13                                                        |                                                                       |                                                         | 16                                                           | 15                                          | 13                                               | 13                                                         | 103                                                       |                                                                       |                                                      | 20                                                           |
| Tue 04/07/17  | 6                                                | 7                                                          | 17                                                        |                                                                       |                                                         | 17                                                           | 17                                          | 10                                               | 11                                                         | 121                                                       |                                                                       |                                                      | 25                                                           |
| Wed 05/07/17  | 7                                                | 8                                                          | 19                                                        |                                                                       |                                                         | 20                                                           | 19                                          | 10                                               | 10                                                         | 163                                                       |                                                                       |                                                      | 25                                                           |
| Thur 06/07/17 | 10                                               | 11                                                         | 23                                                        |                                                                       |                                                         | 15                                                           | 27                                          | 25                                               | 23                                                         | 86                                                        |                                                                       |                                                      | 26                                                           |
| Fri 07/07/17  | 6                                                | 7                                                          | 18                                                        |                                                                       |                                                         | 10                                                           | 19                                          | 9                                                | 10                                                         | 111                                                       |                                                                       |                                                      | 14                                                           |
| Sat 08/07/17  | 4                                                | 5                                                          | 11                                                        |                                                                       |                                                         | 7                                                            | 14                                          | 13                                               | 14                                                         | 48                                                        |                                                                       |                                                      | 20                                                           |
| Sun 09/07/17  | 5                                                | 6                                                          | 17                                                        |                                                                       |                                                         | 12                                                           | 17                                          | 12                                               | 13                                                         | 104                                                       |                                                                       |                                                      | 22                                                           |
| Mon 10/07/17  | 7                                                | 7                                                          | 14                                                        |                                                                       | 43                                                      | 10                                                           | 17                                          | 18                                               | 18                                                         | 87                                                        |                                                                       | 773                                                  | 13                                                           |
| Tue 11/07/17  | 7                                                | 6                                                          | 23                                                        |                                                                       | 13                                                      | 8                                                            | 14                                          | 18                                               | 13                                                         | 446                                                       |                                                                       | 299                                                  | 16                                                           |
| Wed 12/07/17  | 6                                                | 6                                                          | 16                                                        |                                                                       | 9                                                       | 8                                                            | 14                                          | 46                                               | 12                                                         | 180                                                       |                                                                       | 15                                                   | 15                                                           |
| Thur 13/07/17 | 8                                                | 9                                                          | 23                                                        |                                                                       | 15                                                      | 12                                                           | 19                                          | 11                                               | 14                                                         | 224                                                       |                                                                       | 200                                                  | 15                                                           |
| Fri 14/07/17  | 6                                                | 7                                                          | 10                                                        |                                                                       | 11                                                      | 9                                                            | 16                                          | 9                                                | 13                                                         | 37                                                        |                                                                       | 103                                                  | 11                                                           |
| Sat 15/07/17  | 7                                                | 8                                                          | 13                                                        |                                                                       | 11                                                      | 9                                                            | 17                                          | 12                                               | 13                                                         | 66                                                        |                                                                       | 59                                                   | 15                                                           |
| Sun 16/07/17  | 4                                                | 4                                                          | 9                                                         |                                                                       | 7                                                       | 5                                                            | 10                                          | 6                                                | 20                                                         | 36                                                        |                                                                       | 42                                                   | 8                                                            |