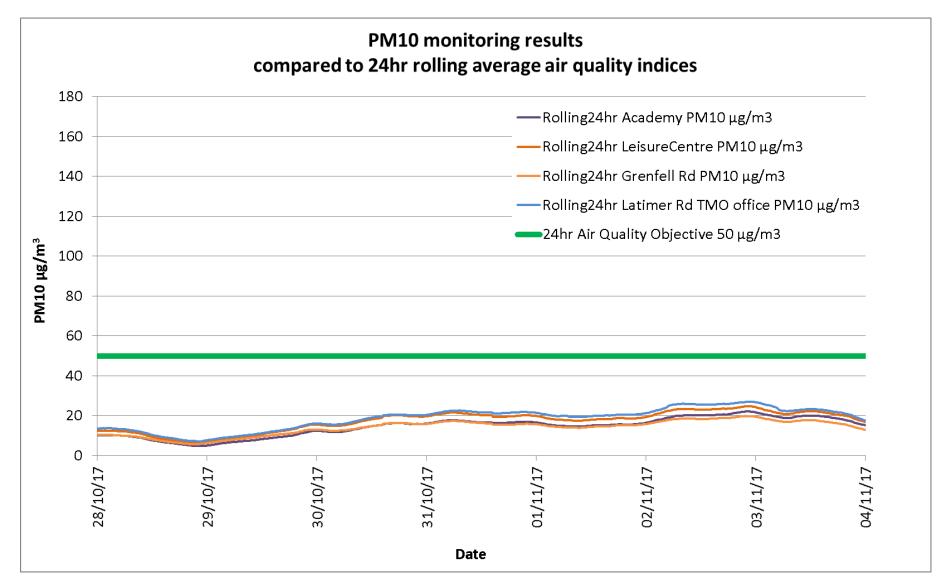

Environmental monitoring following the Grenfell Tower fire: Data update 22 March 2018

|               | 24 hr<br>Mean                                    | 24 hr<br>Mean                                              | 24hr<br>Mean                                           | 24hr<br>Mean                                                          | 24 hr<br>Mean                                           | 24 hr<br>Mean                                                | 24 hr<br>Mean                   | 15 minute<br>Max                                 | 15 minute<br>Max                                           | 15 minute<br>Max                                          | 15 minute<br>Max                                                      | 15 minute<br>Max                                     | 60 minute<br>Max                                             |
|---------------|--------------------------------------------------|------------------------------------------------------------|--------------------------------------------------------|-----------------------------------------------------------------------|---------------------------------------------------------|--------------------------------------------------------------|---------------------------------|--------------------------------------------------|------------------------------------------------------------|-----------------------------------------------------------|-----------------------------------------------------------------------|------------------------------------------------------|--------------------------------------------------------------|
| Date          | Academy<br>PM <sub>10</sub><br>µg/m <sup>3</sup> | Leisure<br>Centre<br>PM <sub>10</sub><br>µg/m <sup>3</sup> | Blechynden<br>St<br>PM <sub>10</sub> µg/m <sup>3</sup> | Station<br>Wk/ TMO<br>office<br>PM <sub>10</sub><br>µg/m <sup>3</sup> | Grenfell<br>Rd<br>PM <sub>10</sub><br>µg/m <sup>3</sup> | North<br>Kensington<br>PM <sub>10</sub><br>µg/m <sup>3</sup> | London<br>Mean<br>PM10<br>µg/m3 | Academy<br>PM <sub>10</sub><br>µg/m <sup>3</sup> | Leisure<br>Centre<br>PM <sub>10</sub><br>µg/m <sup>3</sup> | Blechynden<br>St<br>PM <sub>10</sub><br>µg/m <sup>3</sup> | Station<br>Wk/ TMO<br>office<br>PM <sub>10</sub><br>µg/m <sup>3</sup> | Grenfell Rd<br>PM <sub>10</sub><br>µg/m <sup>3</sup> | North<br>Kensington<br>PM <sub>10</sub><br>µg/m <sup>3</sup> |
| Mon 17/07/17  | 6                                                | 7                                                          | 13                                                     |                                                                       | 11                                                      | 9                                                            | 17                              | 10                                               | 11                                                         | 48                                                        |                                                                       | 107                                                  | 13                                                           |
| Tues18/07/17  | 12                                               | 13                                                         | 29                                                     |                                                                       | 22                                                      | 17                                                           | 26                              | 20                                               | 24                                                         | 204                                                       |                                                                       | 101                                                  | 32                                                           |
| Wed 19/07/17  | 11                                               | 12                                                         | 19                                                     |                                                                       | 37                                                      | 18                                                           | 24                              | 26                                               | 31                                                         | 46                                                        |                                                                       | 943                                                  | 34                                                           |
| Thur 20/07/17 | 7                                                | 8                                                          | 14                                                     |                                                                       | 12                                                      | 9                                                            | 16                              | 11                                               | 13                                                         | 74                                                        |                                                                       | 28                                                   | 27                                                           |
| Fri 21/07/17  | 8                                                | 8                                                          | 30                                                     |                                                                       | 15                                                      | 10                                                           | 17                              | 12                                               | 13                                                         | 694                                                       |                                                                       | 67                                                   | 13                                                           |
| Sat 22/07/17  | 5                                                | 5                                                          | 11                                                     |                                                                       | 11                                                      | 5                                                            | 12                              | 9                                                | 10                                                         | 50                                                        |                                                                       | 210                                                  | 10                                                           |
| Sun 23/07/17  | 6                                                | 6                                                          | 9                                                      |                                                                       | 9                                                       | 9                                                            | 13                              | 11                                               | 13                                                         | 26                                                        |                                                                       | 26                                                   | 20                                                           |
| Mon 24/07/17  | 4                                                | 4                                                          | 11                                                     |                                                                       | 11                                                      | 7                                                            | 12                              | 7                                                | 6                                                          | 346                                                       |                                                                       | 269                                                  | 6                                                            |
| Tues 25/07/17 | 5                                                | 6                                                          | 11                                                     |                                                                       | 8                                                       | 6                                                            | 17                              | 8                                                | 9                                                          | 62                                                        |                                                                       | 13                                                   | 13                                                           |
| Wed 26/07/17  | 7                                                | 7                                                          | 12                                                     |                                                                       | 14                                                      | 1                                                            | 17                              | 17                                               | 18                                                         | 28                                                        |                                                                       | 163                                                  | 3                                                            |
| Thur 27/07/17 | 15                                               | 15                                                         | 21                                                     |                                                                       | 26                                                      | No data                                                      | 25                              | 22                                               | 23                                                         | 59                                                        |                                                                       | 182                                                  | No data                                                      |
| Fri 28/07/17  | 12                                               | 12                                                         | 19                                                     |                                                                       | 19                                                      | No data                                                      | 20                              | 26                                               | 20                                                         | 111                                                       |                                                                       | 107                                                  | No data                                                      |
| Sat 29/07/17  | 7                                                | 8                                                          | 14                                                     |                                                                       | 12                                                      | No data                                                      | 17                              | 11                                               | 13                                                         | 93                                                        |                                                                       | 24                                                   | No data                                                      |
| Sun 30/07/17  | 5                                                | 5                                                          | 9                                                      |                                                                       | 10                                                      | No data                                                      | 12                              | 8                                                | 9                                                          | 35                                                        |                                                                       | 164                                                  | No data                                                      |
| Mon 31/07/17  | 10                                               | 10                                                         | 28                                                     |                                                                       | 16                                                      | 19                                                           | 20                              | 12                                               | 13                                                         | 525                                                       |                                                                       | 55                                                   | 143                                                          |
| Tue 01/08/17  | 9                                                | 10                                                         | 19                                                     |                                                                       | 17                                                      | 9                                                            | 20                              | 14                                               | 16                                                         | 160                                                       |                                                                       | 64                                                   | 18                                                           |
| Wed 02/08/17  | 5                                                | 5                                                          | 9                                                      |                                                                       | 11                                                      | 7                                                            | 14                              | 8                                                | 9                                                          | 31                                                        |                                                                       | 118                                                  | 12                                                           |
| Thur 03/08/17 | 13                                               | 13                                                         | 18                                                     |                                                                       | 20                                                      | No data                                                      | 20                              | 25                                               | 19                                                         | 51                                                        |                                                                       | 71                                                   | No data                                                      |
| Fri 04/08/17  | 8                                                | 9                                                          | 14                                                     |                                                                       | 12                                                      | No data                                                      | 16                              | 16                                               | 14                                                         | 96                                                        |                                                                       | 109                                                  | No data                                                      |
| Sat 05/08/17  | 5                                                | 6                                                          | 8                                                      |                                                                       | 6                                                       | No data                                                      | 14                              | 10                                               | 10                                                         | 22                                                        |                                                                       | 17                                                   | No data                                                      |
| Sun 06/08/17  | 7                                                | 7                                                          | 12                                                     |                                                                       | 9                                                       | No data                                                      | 14                              | 9                                                | 10                                                         | 32                                                        |                                                                       | 24                                                   | No data                                                      |
| Mon 07/08/17  | 8                                                | 9                                                          | 16                                                     |                                                                       | 10                                                      | No data                                                      | 18                              | 17                                               | 13                                                         | 53                                                        |                                                                       | 45                                                   | No data                                                      |
| Tue 08/08/17  | 3                                                | 4                                                          | 5                                                      |                                                                       | 4                                                       | No data                                                      | 16                              | 5                                                | 8                                                          | 17                                                        |                                                                       | 12                                                   | No data                                                      |
| Wed 09/08/17  | 6                                                | 6                                                          | 9                                                      |                                                                       | 8                                                       | No data                                                      | 14                              | 14                                               | 14                                                         | 38                                                        |                                                                       | 22                                                   | No data                                                      |
| Thur 10/08/17 | 9                                                | 10                                                         | 21                                                     |                                                                       | 11                                                      | 14                                                           | 21                              | 14                                               | 18                                                         | 643                                                       |                                                                       | 34                                                   | 16                                                           |
| Fri 11/08/17  | 9                                                | 10                                                         | 14                                                     |                                                                       | 10                                                      | 18                                                           | 21                              | 14                                               | 15                                                         | 111                                                       |                                                                       | 36                                                   | 31                                                           |
| Sat 12/08/17  | 5                                                | 4                                                          | 20                                                     |                                                                       | 5                                                       | 10                                                           | 11                              | 9                                                | 7                                                          | 684                                                       |                                                                       | 16                                                   | 13                                                           |