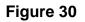

|----------|----------|----------|------|------|------|-----------|
| Band  | Low  | Low | Low | Moderate | Moderate | Moderate | High | High | High | Very High |
| µg/m³ | 0-16 | 17- | 34- | 51-58    | 59-66    | 67-75    | 76-  | 84-  | 92-  | 101 or    |
|       |      | 33  | 50  |          |          |          | 83   | 91   | 100  | more      |

Figures 1-39 below, covering the first thirty nine weeks of particulate matter monitoring, show that the 24 hour average levels of particulate matter ( $PM_{10}$ ) have all been below the UK national air quality objective for  $PM_{10}$  of 50 µg/m<sup>3</sup> which aims to protect health and the environment.



Figure 1





































Figure 12



























Figure 23



Figure 24





45





Figure 28



































Environmental monitoring following the Grenfell Tower fire: Data update 22 March 2018





## Dioxin, furan, dioxin-like polychlorinated biphenyl (PCB) and polycyclic aromatic hydrocarbon (PAH) results

Concentrations of dioxins, furans and dioxin-like polychlorinated biphenyls (PCBs), and polycyclic aromatic hydrocarbons (PAHs) are being measured at two locations close to Grenfell Tower, on the Kensington Academy roof and on Grenfell Road. The monitoring data reviewed here covers the periods from 3 to 31 July 2017, 31July to 25 August 2017, 25th August to 22nd September, 22 September to 20 October 2017, 20 October to 17 November 2017, 17 November to 15 December 2017 and 8<sup>th</sup> January to 2<sup>nd</sup> February.

The term 'dioxins' is commonly used