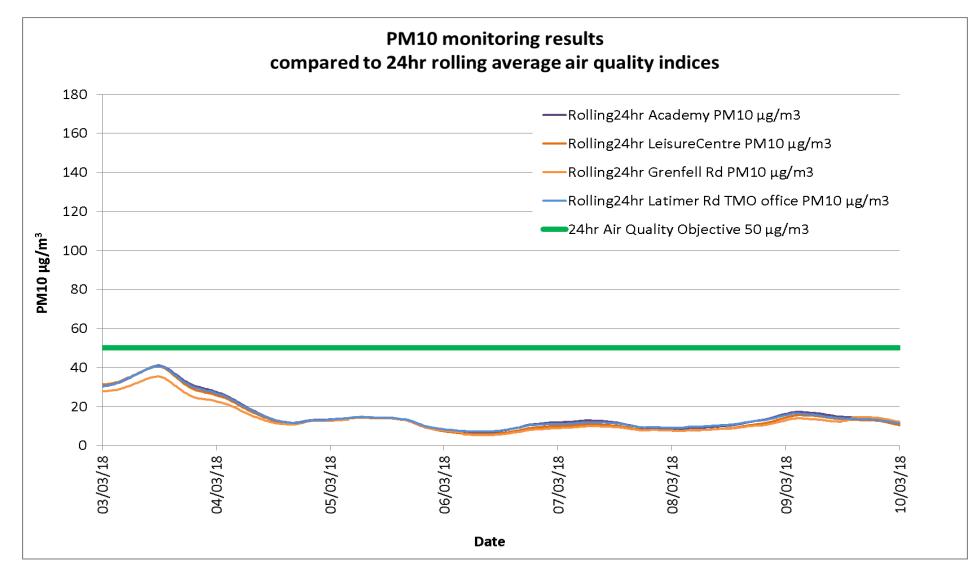

### Particulate matter (PM<sub>10</sub>) data

|               | 24 hr<br>Mean                                    | 24 hr<br>Mean                                              | 24 hr<br>Mean                                             | 24 hr<br>Mean                                                         | 24 hr<br>Mean                                           | 24 hr<br>Mean                                                | 24 hr<br>Mean                               | 15 minute<br>Max                                 | 15 minute<br>Max                                           | 15 minute<br>Max                                          | 15 minute<br>Max                                                      | 15 minute<br>Max                                     | 60 minute<br>Max                                             |
|---------------|--------------------------------------------------|------------------------------------------------------------|-----------------------------------------------------------|-----------------------------------------------------------------------|---------------------------------------------------------|--------------------------------------------------------------|---------------------------------------------|--------------------------------------------------|------------------------------------------------------------|-----------------------------------------------------------|-----------------------------------------------------------------------|------------------------------------------------------|--------------------------------------------------------------|
| Date          | Academy<br>PM <sub>10</sub><br>µg/m <sup>3</sup> | Leisure<br>Centre<br>PM <sub>10</sub><br>µg/m <sup>3</sup> | Blechynden<br>St<br>PM <sub>10</sub><br>µg/m <sup>3</sup> | Station<br>Wk/ TMO<br>office<br>PM <sub>10</sub><br>μg/m <sup>3</sup> | Grenfell<br>Rd<br>PM <sub>10</sub><br>μg/m <sup>3</sup> | North<br>Kensington<br>PM <sub>10</sub><br>µg/m <sup>3</sup> | London<br>Mean<br>PM10<br>µg/m <sup>3</sup> | Academy<br>PM <sub>10</sub><br>µg/m <sup>3</sup> | Leisure<br>Centre<br>PM <sub>10</sub><br>μg/m <sup>3</sup> | Blechynden<br>St<br>PM <sub>10</sub><br>µg/m <sup>3</sup> | Station<br>Wk/ TMO<br>office<br>PM <sub>10</sub><br>μg/m <sup>3</sup> | Grenfell Rd<br>PM <sub>10</sub><br>µg/m <sup>3</sup> | North<br>Kensington<br>PM <sub>10</sub><br>µg/m <sup>3</sup> |
| Sat 24/06/17  | 4                                                | 5                                                          |                                                           |                                                                       |                                                         | 14                                                           | 14                                          | 15                                               | 53                                                         |                                                           |                                                                       |                                                      | 17                                                           |
| Sun 25/06/17  | 4                                                | 5                                                          |                                                           |                                                                       |                                                         | 12                                                           | 12                                          | 10                                               | 11                                                         |                                                           |                                                                       |                                                      | 17                                                           |
| Mon 26/06/17  | 7                                                | 8                                                          |                                                           |                                                                       |                                                         | 14                                                           | 17                                          | 12                                               | 14                                                         |                                                           |                                                                       |                                                      | 19                                                           |
| Tue 27/06/17  | 13                                               | 14                                                         |                                                           |                                                                       |                                                         | 32                                                           | 26                                          | 21                                               | 22                                                         |                                                           |                                                                       |                                                      | 38                                                           |
| Wed 28/06/17  | 5                                                | 5                                                          |                                                           |                                                                       |                                                         | 16                                                           | 15                                          | 10                                               | 9                                                          |                                                           |                                                                       |                                                      | 27                                                           |
| Thur 29/06/17 | 4                                                | 5                                                          |                                                           |                                                                       |                                                         | 14                                                           | 15                                          | 8                                                | 7                                                          |                                                           |                                                                       |                                                      | 18                                                           |
| Fri 30/06/17  | 4                                                | 5                                                          | 12                                                        |                                                                       |                                                         | 15                                                           | 16                                          | 16                                               | 9                                                          | 101                                                       |                                                                       |                                                      | 22                                                           |
| Sat 01/07/17  | 7                                                | 8                                                          | 12                                                        |                                                                       |                                                         | 19                                                           | 17                                          | 14                                               | 15                                                         | 64                                                        |                                                                       |                                                      | 21                                                           |
| Sun 02/07/17  | 6                                                | 7                                                          | 10                                                        |                                                                       |                                                         | 16                                                           | 14                                          | 9                                                | 14                                                         | 44                                                        |                                                                       |                                                      | 23                                                           |
| Mon 03/07/17  | 6                                                | 8                                                          | 13                                                        |                                                                       |                                                         | 16                                                           | 15                                          | 13                                               | 13                                                         | 103                                                       |                                                                       |                                                      | 20                                                           |
| Tue 04/07/17  | 6                                                | 7                                                          | 17                                                        |                                                                       |                                                         | 17                                                           | 17                                          | 10                                               | 11                                                         | 121                                                       |                                                                       |                                                      | 25                                                           |
| Wed 05/07/17  | 7                                                | 8                                                          | 19                                                        |                                                                       |                                                         | 20                                                           | 19                                          | 10                                               | 10                                                         | 163                                                       |                                                                       |                                                      | 25                                                           |
| Thur 06/07/17 | 10                                               | 11                                                         | 23                                                        |                                                                       |                                                         | 15                                                           | 27                                          | 25                                               | 23                                                         | 86                                                        |                                                                       |                                                      | 26                                                           |
| Fri 07/07/17  | 6                                                | 7                                                          | 18                                                        |                                                                       |                                                         | 10                                                           | 19                                          | 9                                                | 10                                                         | 111                                                       |                                                                       |                                                      | 14                                                           |
| Sat 08/07/17  | 4                                                | 5                                                          | 11                                                        |                                                                       |                                                         | 7                                                            | 14                                          | 13                                               | 14                                                         | 48                                                        |                                                                       |                                                      | 20                                                           |
| Sun 09/07/17  | 5                                                | 6                                                          | 17                                                        |                                                                       |                                                         | 12                                                           | 17                                          | 12                                               | 13                                                         | 104                                                       |                                                                       |                                                      | 22                                                           |
| Mon 10/07/17  | 7                                                | 7                                                          | 14                                                        |                                                                       | 43                                                      | 10                                                           | 17                                          | 18                                               | 18                                                         | 87                                                        |                                                                       | 773                                                  | 13                                                           |
| Tue 11/07/17  | 7                                                | 6                                                          | 23                                                        |                                                                       | 13                                                      | 8                                                            | 14                                          | 18                                               | 13                                                         | 446                                                       |                                                                       | 299                                                  | 16                                                           |
| Wed 12/07/17  | 6                                                | 6                                                          | 16                                                        |                                                                       | 9                                                       | 8                                                            | 14                                          | 46                                               | 12                                                         | 180                                                       |                                                                       | 15                                                   | 15                                                           |
| Thur 13/07/17 | 8                                                | 9                                                          | 23                                                        |                                                                       | 15                                                      | 12                                                           | 19                                          | 11                                               | 14                                                         | 224                                                       |                                                                       | 200                                                  | 15                                                           |
| Fri 14/07/17  | 6                                                | 7                                                          | 10                                                        |                                                                       | 11                                                      | 9                                                            | 16                                          | 9                                                | 13                                                         | 37                                                        |                                                                       | 103                                                  | 11                                                           |
| Sat 15/07/17  | 7                                                | 8                                                          | 13                                                        |                                                                       | 11                                                      | 9                                                            | 17                                          | 12                                               | 13                                                         | 66                                                        |                                                                       | 59                                                   | 15                                                           |
| Sun 16/07/17  | 4                                                | 4                                                          | 9                                                         |                                                                       | 7                                                       | 5                                                            | 10                                          | 6                                                | 20                                                         | 36                                                        |                                                                       | 42                                                   | 8                                                            |