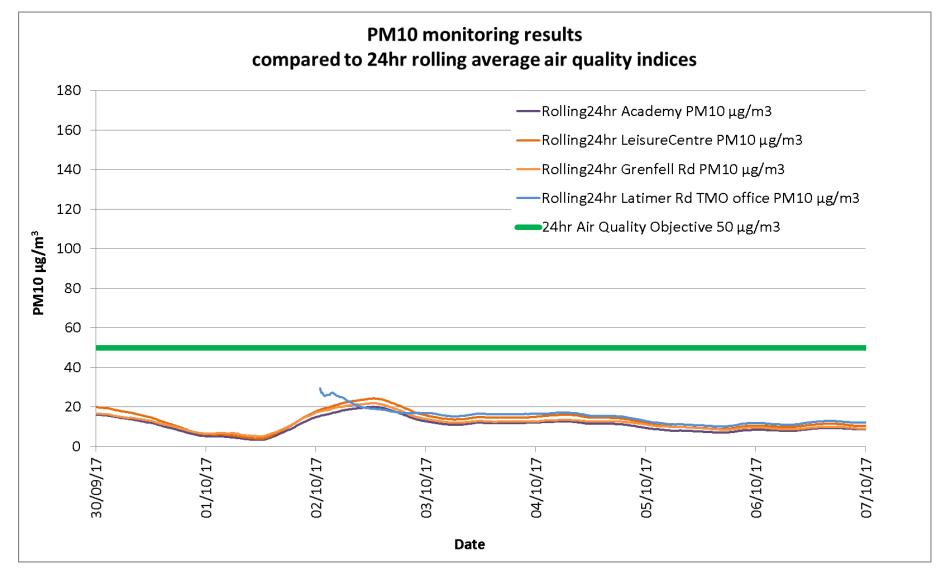

Environmental monitoring following the Grenfell Tower fire: Data update 22 March 2018

|               | 24 hr<br>Mean                                    | 24 hr<br>Mean                                              | 24hr<br>Mean                                           | 24hr<br>Mean                                                          | 24 hr<br>Mean                                           | 24 hr<br>Mean                                                | 24 hr<br>Mean                   | 15 minute<br>Max                                 | 15 minute<br>Max                                           | 15 minute<br>Max                                          | 15 minute<br>Max                                                      | 15 minute<br>Max                                     | 60 minute<br>Max                                             |
|---------------|--------------------------------------------------|------------------------------------------------------------|--------------------------------------------------------|-----------------------------------------------------------------------|---------------------------------------------------------|--------------------------------------------------------------|---------------------------------|--------------------------------------------------|------------------------------------------------------------|-----------------------------------------------------------|-----------------------------------------------------------------------|------------------------------------------------------|--------------------------------------------------------------|
| Date          | Academy<br>PM <sub>10</sub><br>µg/m <sup>3</sup> | Leisure<br>Centre<br>PM <sub>10</sub><br>µg/m <sup>3</sup> | Blechynden<br>St<br>PM <sub>10</sub> µg/m <sup>3</sup> | Station<br>Wk/ TMO<br>office<br>PM <sub>10</sub><br>µg/m <sup>3</sup> | Grenfell<br>Rd<br>PM <sub>10</sub><br>µg/m <sup>3</sup> | North<br>Kensington<br>PM <sub>10</sub><br>µg/m <sup>3</sup> | London<br>Mean<br>PM10<br>µg/m3 | Academy<br>PM <sub>10</sub><br>µg/m <sup>3</sup> | Leisure<br>Centre<br>PM <sub>10</sub><br>µg/m <sup>3</sup> | Blechynden<br>St<br>PM <sub>10</sub><br>µg/m <sup>3</sup> | Station<br>Wk/ TMO<br>office<br>PM <sub>10</sub><br>µg/m <sup>3</sup> | Grenfell Rd<br>PM <sub>10</sub><br>µg/m <sup>3</sup> | North<br>Kensington<br>PM <sub>10</sub><br>µg/m <sup>3</sup> |
| Mon 17/07/17  | 6                                                | 7                                                          | 13                                                     |                                                                       | 11                                                      | 9                                                            | 17                              | 10                                               | 11                                                         | 48                                                        |                                                                       | 107                                                  | 13                                                           |
| Tues18/07/17  | 12                                               | 13                                                         | 29                                                     |                                                                       | 22                                                      | 17                                                           | 26                              | 20                                               | 24                                                         | 204                                                       |                                                                       | 101                                                  | 32                                                           |
| Wed 19/07/17  | 11                                               | 12                                                         | 19                                                     |                                                                       | 37                                                      | 18                                                           | 24                              | 26                                               | 31                                                         | 46                                                        |                                                                       | 943                                                  | 34                                                           |
| Thur 20/07/17 | 7                                                | 8                                                          | 14                                                     |                                                                       | 12                                                      | 9                                                            | 16                              | 11                                               | 13                                                         | 74                                                        |                                                                       | 28                                                   | 27                                                           |
| Fri 21/07/17  | 8                                                | 8                                                          | 30                                                     |                                                                       | 15                                                      | 10                                                           | 17                              | 12                                               | 13                                                         | 694                                                       |                                                                       | 67                                                   | 13                                                           |
| Sat 22/07/17  | 5                                                | 5                                                          | 11                                                     |                                                                       | 11                                                      | 5                                                            | 12                              | 9                                                | 10                                                         | 50                                                        |                                                                       | 210                                                  | 10                                                           |
| Sun 23/07/17  | 6                                                | 6                                                          | 9                                                      |                                                                       | 9                                                       | 9                                                            | 13                              | 11                                               | 13                                                         | 26                                                        |                                                                       | 26                                                   | 20                                                           |
| Mon 24/07/17  | 4                                                | 4                                                          | 11                                                     |                                                                       | 11                                                      | 7                                                            | 12                              | 7                                                | 6                                                          | 346                                                       |                                                                       | 269                                                  | 6                                                            |
| Tues 25/07/17 | 5                                                | 6                                                          | 11                                                     |                                                                       | 8                                                       | 6                                                            | 17                              | 8                                                | 9                                                          | 62                                                        |                                                                       | 13                                                   | 13                                                           |
| Wed 26/07/17  | 7                                                | 7                                                          | 12                                                     |                                                                       | 14                                                      | 1                                                            | 17                              | 17                                               | 18                                                         | 28                                                        |                                                                       | 163                                                  | 3                                                            |
| Thur 27/07/17 | 15                                               | 15                                                         | 21                                                     |                                                                       | 26                                                      | No data                                                      | 25                              | 22                                               | 23                                                         | 59                                                        |                                                                       | 182                                                  | No data                                                      |
| Fri 28/07/17  | 12                                               | 12                                                         | 19                                                     |                                                                       | 19                                                      | No data                                                      | 20                              | 26                                               | 20                                                         | 111                                                       |                                                                       | 107                                                  | No data                                                      |
| Sat 29/07/17  | 7                                                | 8                                                          | 14                                                     |                                                                       | 12                                                      | No data                                                      | 17                              | 11                                               | 13                                                         | 93                                                        |                                                                       | 24                                                   | No data                                                      |
| Sun 30/07/17  | 5                                                | 5                                                          | 9                                                      |                                                                       | 10                                                      | No data                                                      | 12                              | 8                                                | 9                                                          | 35                                                        |                                                                       | 164                                                  | No data                                                      |
| Mon 31/07/17  | 10                                               | 10                                                         | 28                                                     |                                                                       | 16                                                      | 19                                                           | 20                              | 12                                               | 13                                                         | 525                                                       |                                                                       | 55                                                   | 143                                                          |
| Tue 01/08/17  | 9                                                | 10                                                         | 19                                                     |                                                                       | 17                                                      | 9                                                            | 20                              | 14                                               | 16                                                         | 160                                                       |                                                                       | 64                                                   | 18                                                           |
| Wed 02/08/17  | 5                                                | 5                                                          | 9                                                      |                                                                       | 11                                                      | 7                                                            | 14                              | 8                                                | 9                                                          | 31                                                        |                                                                       | 118                                                  | 12                                                           |
| Thur 03/08/17 | 13                                               | 13                                                         | 18                                                     |                                                                       | 20                                                      | No data                                                      | 20                              | 25                                               | 19                                                         | 51                                                        |                                                                       | 71                                                   | No data                                                      |
| Fri 04/08/17  | 8                                                | 9                                                          | 14                                                     |                                                                       | 12                                                      | No data                                                      | 16                              | 16                                               | 14                                                         | 96                                                        |                                                                       | 109                                                  | No data                                                      |
| Sat 05/08/17  | 5                                                | 6                                                          | 8                                                      |                                                                       | 6                                                       | No data                                                      | 14                              | 10                                               | 10                                                         | 22                                                        |                                                                       | 17                                                   | No data                                                      |
| Sun 06/08/17  | 7                                                | 7                                                          | 12                                                     |                                                                       | 9                                                       | No data                                                      | 14                              | 9                                                | 10                                                         | 32                                                        |                                                                       | 24                                                   | No data                                                      |
| Mon 07/08/17  | 8                                                | 9                                                          | 16                                                     |                                                                       | 10                                                      | No data                                                      | 18                              | 17                                               | 13                                                         | 53                                                        |                                                                       | 45                                                   | No data                                                      |
| Tue 08/08/17  | 3                                                | 4                                                          | 5                                                      |                                                                       | 4                                                       | No data                                                      | 16                              | 5                                                | 8                                                          | 17                                                        |                                                                       | 12                                                   | No data                                                      |
| Wed 09/08/17  | 6                                                | 6                                                          | 9                                                      |                                                                       | 8                                                       | No data                                                      | 14                              | 14                                               | 14                                                         | 38                                                        |                                                                       | 22                                                   | No data                                                      |
| Thur 10/08/17 | 9                                                | 10                                                         | 21                                                     |                                                                       | 11                                                      | 14                                                           | 21                              | 14                                               | 18                                                         | 643                                                       |                                                                       | 34                                                   | 16                                                           |
| Fri 11/08/17  | 9                                                | 10                                                         | 14                                                     |                                                                       | 10                                                      | 18                                                           | 21                              | 14                                               | 15                                                         | 111                                                       |                                                                       | 36                                                   | 31                                                           |
| Sat 12/08/17  | 5                                                | 4                                                          | 20                                                     |                                                                       | 5                                                       | 10                                                           | 11                              | 9                                                | 7                                                          | 684                                                       |                                                                       | 16                                                   | 13                                                           |

Environmental monitoring following the Grenfell Tower fire: Data update 22 March 2018

| Environm      | 24 hr<br>Mean                                    | 24 hr<br>Mean                                              | 24hr<br>Mean                                           | 24 hr<br>Mean                                                         | 24 hr<br>Mean                   | 24 hr Mean                                                   | 24 hr<br>Mean                               | 15 minute<br>Max                                 | 15 minute<br>Max                                           | 15 minute<br>Max                             | 15 minute<br>Max                                                   | 15 minute<br>Max             | 60 minute<br>Max                                             |
|---------------|--------------------------------------------------|------------------------------------------------------------|--------------------------------------------------------|-----------------------------------------------------------------------|---------------------------------|--------------------------------------------------------------|---------------------------------------------|--------------------------------------------------|------------------------------------------------------------|----------------------------------------------|--------------------------------------------------------------------|------------------------------|--------------------------------------------------------------|
| Date          | Academy<br>PM <sub>10</sub><br>µg/m <sup>3</sup> | Leisure<br>Centre<br>PM <sub>10</sub><br>µg/m <sup>3</sup> | Blechynden<br>St<br>PM <sub>10</sub> µg/m <sup>3</sup> | Station<br>Wk/ TMO<br>office<br>PM <sub>10</sub><br>µg/m <sup>3</sup> | Grenfell<br>Rd<br>PM₁₀<br>µg/m³ | North<br>Kensington<br>PM <sub>10</sub><br>µg/m <sup>3</sup> | London<br>Mean<br>PM10<br>µg/m <sup>3</sup> | Academy<br>PM <sub>10</sub><br>µg/m <sup>3</sup> | Leisure<br>Centre<br>PM <sub>10</sub><br>µg/m <sup>3</sup> | Blechynden<br>St<br>PM <sub>10 .</sub> µg/m³ | Station<br>Wk/ TMO<br>office PM <sub>10</sub><br>µg/m <sup>3</sup> | Grenfell Rd<br>PM₁₀<br>µg/m³ | North<br>Kensington<br>PM <sub>10</sub><br>µg/m <sup>3</sup> |
| Sun 13/08/17  | 7                                                | 8                                                          | 14                                                     |                                                                       | 7                               | 14                                                           | 15                                          | 19                                               | 13                                                         | 55                                           |                                                                    | 14                           | 20                                                           |
| Mon 14/08/17  | 7                                                | 8                                                          | 24                                                     |                                                                       | 11                              | 16                                                           | 21                                          | 24                                               | 13                                                         | 173                                          |                                                                    | 130                          | 23                                                           |
| Tues 15/08/17 | 7                                                | 8                                                          | 18                                                     |                                                                       | 8                               | 17                                                           | 21                                          | 15                                               | 14                                                         | 471                                          |                                                                    | 34                           | 28                                                           |
| Wed 16/08/17  | 7                                                | 8                                                          | 19                                                     |                                                                       | 10                              | 15                                                           | 20                                          | 13                                               | 13                                                         | 135                                          |                                                                    | 157                          | 22                                                           |
| Thur 17/08/17 | 6                                                | 7                                                          |                                                        |                                                                       | 9                               | 13                                                           | 17                                          | 15                                               | 17                                                         | 22                                           | 19                                                                 | 93                           | 18                                                           |
| Fri 18/08/17  | 8                                                | 10                                                         |                                                        | 12                                                                    | 11                              | 15                                                           | 16                                          | 18                                               | 21                                                         |                                              | 24                                                                 | 40                           | 16                                                           |
| Sat 19/08/17  | 8                                                | 10                                                         |                                                        | 12                                                                    | 10                              | 12                                                           | 14                                          | 10                                               | 12                                                         |                                              | 15                                                                 | 16                           | 13                                                           |
| Sun 20/08/17  | 8                                                | 9                                                          |                                                        | 13                                                                    | 10                              | 14                                                           | 14                                          | 11                                               | 14                                                         |                                              | 40                                                                 | 57                           | 15                                                           |
| Mon 21/08/17  | 4                                                | 5                                                          |                                                        | 5                                                                     | 6                               | 8                                                            | 14                                          | 7                                                | 8                                                          |                                              | 10                                                                 | 119                          | 14                                                           |
| Tues 22/08/17 | 8                                                | 9                                                          |                                                        | 10                                                                    | 10                              | 7                                                            | 24                                          | 16                                               | 15                                                         |                                              | 16                                                                 | 149                          | 13                                                           |
| Wed 23/08/17  | 11                                               | 12                                                         |                                                        | 13                                                                    | 11                              | 5                                                            | 31                                          | 20                                               | 21                                                         |                                              | 25                                                                 | 53                           | 9                                                            |
| Thu 24/08/17  | 7                                                | 9                                                          |                                                        | 9                                                                     | 9                               | 5                                                            | 18                                          | 11                                               | 13                                                         |                                              | 15                                                                 | 45                           | 7                                                            |
| Fri 25/08/17  | 9                                                | 11                                                         |                                                        | 12                                                                    | 11                              | 12                                                           | 23                                          | 18                                               | 21                                                         |                                              | 22                                                                 | 21                           | 28                                                           |
| Sat 26/08/17  | 10                                               | 11                                                         |                                                        | 12                                                                    | 10                              | 24                                                           | 24                                          | 18                                               | 21                                                         |                                              | 22                                                                 | 21                           | 36                                                           |
| Sun 27/08/17  | 8                                                | 9                                                          |                                                        | 9                                                                     | 9                               | 23                                                           | 21                                          | 22                                               | 17                                                         |                                              | 18                                                                 | 44                           | 44                                                           |
| Mon 28/08/17  | 10                                               | 12                                                         |                                                        | 12                                                                    | 11                              | 37                                                           | 35                                          | 18                                               | 19                                                         |                                              | 27                                                                 | 41                           | 58                                                           |
| Tue 29/08/17  | 9                                                | 10                                                         |                                                        | 11                                                                    | 11                              | 25                                                           | 28                                          | 16                                               | 19                                                         |                                              | 21                                                                 | 131                          | 35                                                           |
| Wed 30/08/17  | 9                                                | 12                                                         |                                                        | 12                                                                    | 15                              | 16                                                           | 20                                          | 14                                               | 18                                                         |                                              | 32                                                                 | 100                          | 21                                                           |
| Thur 31/08/17 | 7                                                | 8                                                          |                                                        | 9                                                                     | 9                               | 18                                                           | 20                                          | 14                                               | 15                                                         |                                              | 17                                                                 | 46                           | 22                                                           |
| Fri 01/09/17  | 7                                                | 8                                                          |                                                        | 9                                                                     | 8                               | 17                                                           | 19                                          | 13                                               | 13                                                         |                                              | 15                                                                 | 19                           | 22                                                           |
| Sat 02/09/17  | 6                                                | 7                                                          |                                                        | 8                                                                     | 6                               | 18                                                           | 18                                          | 8                                                | 10                                                         |                                              | 19                                                                 | 10                           | 22                                                           |
| Sun 03/09/17  | 5                                                | 6                                                          |                                                        | 7                                                                     | 7                               | 16                                                           | 15                                          | 8                                                | 10                                                         |                                              | 24                                                                 | 92                           | 27                                                           |
| Mon 04/09/17  | 3                                                | 4                                                          |                                                        | 4                                                                     | 10                              | 13                                                           | 14                                          | 5                                                | 6                                                          |                                              | 22                                                                 | 401                          | 18                                                           |
| Tues 05/09/17 | 4                                                | 4                                                          |                                                        | 5                                                                     | 6                               | 11                                                           | 13                                          | 7                                                | 8                                                          |                                              | 6                                                                  | 75                           | 16                                                           |
| Wed 06/09/17  | 17                                               | 21                                                         |                                                        | 21                                                                    | 19                              | 18                                                           | 28                                          | 29                                               | 33                                                         |                                              | 35                                                                 | 36                           | 30                                                           |
| Thur 07/09/17 | 17                                               | 21                                                         |                                                        | 23                                                                    | 20                              | 18                                                           | 28                                          | 29                                               | 34                                                         |                                              | 42                                                                 | 37                           | 28                                                           |
| Fri 08/09/17  | 4                                                | 5                                                          |                                                        | 5                                                                     | 6                               | 5                                                            | 12                                          | 8                                                | 9                                                          |                                              | 11                                                                 | 14                           | 14                                                           |