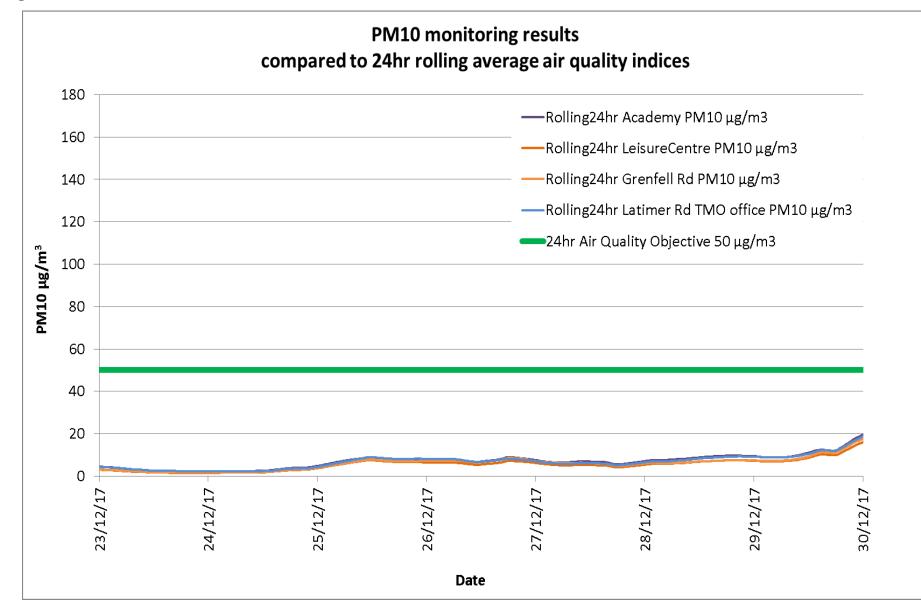

-----|-----|-----|----------|----------|----------|------|------|------|-----------|
| Band  | Low  | Low | Low | Moderate | Moderate | Moderate | High | High | High | Very High |
| µg/m³ | 0-16 | 17- | 34- | 51-58    | 59-66    | 67-75    | 76-  | 84-  | 92-  | 101 or    |
|       |      | 33  | 50  |          |          |          | 83   | 91   | 100  | more      |

Figures 1-39 below, covering the first thirty nine weeks of particulate matter monitoring, show that the 24 hour average levels of particulate matter ( $PM_{10}$ ) have all been below the UK national air quality objective for  $PM_{10}$  of 50 µg/m<sup>3</sup> which aims to protect health and the environment.



Figure 1





































Figure 12



























Figure 23



Figure 24





45





Figure 28



































Environmental monitoring following the Grenfell Tower fire: Data update 22 March 2018





## Dioxin, furan, dioxin-like polychlorinated biphenyl (PCB) and polycyclic aromatic hydrocarbon (PAH) results

Concentrations of dioxins, furans and dioxin-like polychlorinated biphenyls (PCBs), and polycyclic aromatic hydrocarbons (PAHs) are being measured at two locations close to Grenfell Tower, on the Kensington Academy roof and on Grenfell Road. The monitoring data reviewed here covers the periods from 3 to 31 July 2017, 31July to 25 August 2017, 25th August to 22nd September, 22 September to 20 October 2017, 20 October to 17 November 2017, 17 November to 15 December 2017 and 8<sup>th</sup> January to 2<sup>nd</sup> February.

The term 'dioxins'