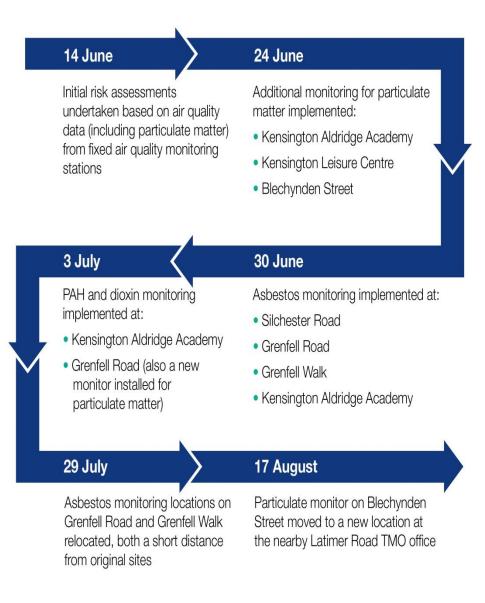

### Monitoring timeline

To supplement the initial risk assessments and plume modelling made on 14 June and the information available from the London Air Quality Monitoring Network (see Appendix 1) PHE introduced monitoring for particulate matter in close proximity to Grenfell Tower on 24 June at three locations (Kensington Aldridge Academy; Kensington Leisure Centre and Blechynden Street); a fourth monitoring site for particulate matter (Grenfell Road) was set up on 3 July.

Following a review of the monitoring locations, the particulate matter monitor at Blechynden Street was moved on 17 August, to a location close to the Latimer Road TMO office. The monitor was moved from Blechynden Street as it was located close to a motor garage and was occasionally impacted by vehicle exhaust emissions.

A new particulate monitor has also been co-located at Latimer Road TMO office, to allow a comparison between different particulate monitoring methods and reference standards used nationally.

Monitoring data for asbestos fibres taken from test equipment worn by staff working in Grenfell Tower was supplemented by PHE monitoring for asbestos in areas around Grenfell Tower from the 30 June. Two monitoring site locations for asbestos at Grenfell Road (B) and Grenfell Walk (C) were moved on 29 July due to accessibility issues but still within close proximity to the tower (see map above and Appendix 2 for further details).

PHE, after consulting with scientific partners, introduced monitoring for potential long-term low-concentration threats (dioxins and polycyclic aromatic hydrocarbons) on 3 July (Kensington Aldridge Academy and Grenfell Road). All the monitoring sites are highlighted on the map above. Further details of monitoring locations including photos can be found in Appendix 2.