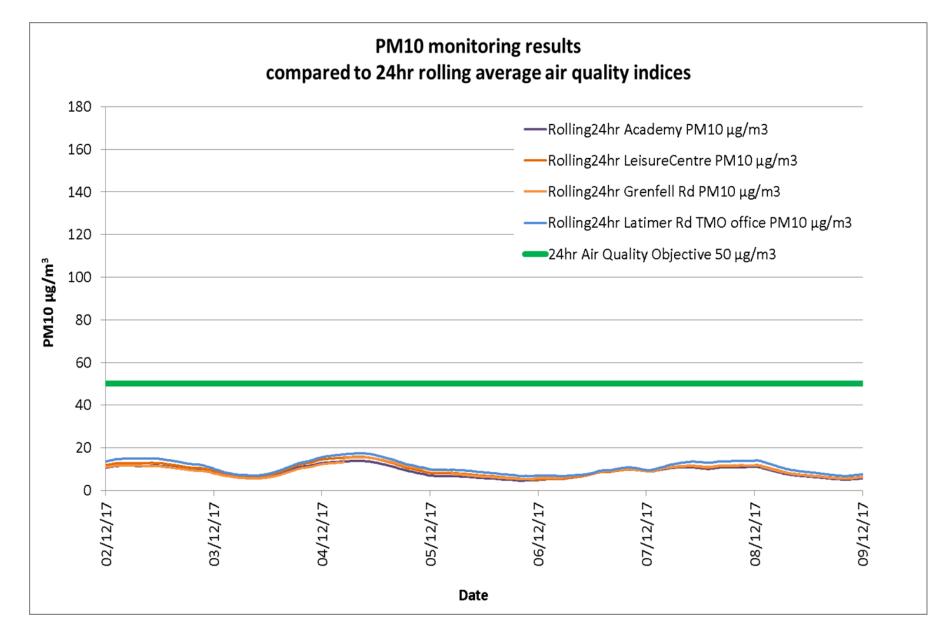

### Particulate matter (PM<sub>10</sub>) data

|               | 24 hr<br>Mean                                    | 24 hr<br>Mean                                              | 24 hr<br>Mean                                             | 24 hr<br>Mean                                                         | 24 hr<br>Mean                                           | 24 hr<br>Mean                                                | 24 hr<br>Mean                               | 15 minute<br>Max                                 | 15 minute<br>Max                                           | 15 minute<br>Max                                          | 15 minute<br>Max                                                      | 15 minute<br>Max                                     | 60 minute<br>Max                                             |
|---------------|--------------------------------------------------|------------------------------------------------------------|-----------------------------------------------------------|-----------------------------------------------------------------------|---------------------------------------------------------|--------------------------------------------------------------|---------------------------------------------|--------------------------------------------------|------------------------------------------------------------|-----------------------------------------------------------|-----------------------------------------------------------------------|------------------------------------------------------|--------------------------------------------------------------|
| Date          | Academy<br>PM <sub>10</sub><br>µg/m <sup>3</sup> | Leisure<br>Centre<br>PM <sub>10</sub><br>µg/m <sup>3</sup> | Blechynden<br>St<br>PM <sub>10</sub><br>µg/m <sup>3</sup> | Station<br>Wk/ TMO<br>office<br>PM <sub>10</sub><br>μg/m <sup>3</sup> | Grenfell<br>Rd<br>PM <sub>10</sub><br>μg/m <sup>3</sup> | North<br>Kensington<br>PM <sub>10</sub><br>µg/m <sup>3</sup> | London<br>Mean<br>PM10<br>µg/m <sup>3</sup> | Academy<br>PM <sub>10</sub><br>µg/m <sup>3</sup> | Leisure<br>Centre<br>PM <sub>10</sub><br>μg/m <sup>3</sup> | Blechynden<br>St<br>PM <sub>10</sub><br>µg/m <sup>3</sup> | Station<br>Wk/ TMO<br>office<br>PM <sub>10</sub><br>μg/m <sup>3</sup> | Grenfell Rd<br>PM <sub>10</sub><br>µg/m <sup>3</sup> | North<br>Kensington<br>PM <sub>10</sub><br>µg/m <sup>3</sup> |
| Sat 24/06/17  | 4                                                | 5                                                          |                                                           |                                                                       |                                                         | 14                                                           | 14                                          | 15                                               | 53                                                         |                                                           |                                                                       |                                                      | 17                                                           |
| Sun 25/06/17  | 4                                                | 5                                                          |                                                           |                                                                       |                                                         | 12                                                           | 12                                          | 10                                               | 11                                                         |                                                           |                                                                       |                                                      | 17                                                           |
| Mon 26/06/17  | 7                                                | 8                                                          |                                                           |                                                                       |                                                         | 14                                                           | 17                                          | 12                                               | 14                                                         |                                                           |                                                                       |                                                      | 19                                                           |
| Tue 27/06/17  | 13                                               | 14                                                         |                                                           |                                                                       |                                                         | 32                                                           | 26                                          | 21                                               | 22                                                         |                                                           |                                                                       |                                                      | 38                                                           |
| Wed 28/06/17  | 5                                                | 5                                                          |                                                           |                                                                       |                                                         | 16                                                           | 15                                          | 10                                               | 9                                                          |                                                           |                                                                       |                                                      | 27                                                           |
| Thur 29/06/17 | 4                                                | 5                                                          |                                                           |                                                                       |                                                         | 14                                                           | 15                                          | 8                                                | 7                                                          |                                                           |                                                                       |                                                      | 18                                                           |
| Fri 30/06/17  | 4                                                | 5                                                          | 12                                                        |                                                                       |                                                         | 15                                                           | 16                                          | 16                                               | 9                                                          | 101                                                       |                                                                       |                                                      | 22                                                           |
| Sat 01/07/17  | 7                                                | 8                                                          | 12                                                        |                                                                       |                                                         | 19                                                           | 17                                          | 14                                               | 15                                                         | 64                                                        |                                                                       |                                                      | 21                                                           |
| Sun 02/07/17  | 6                                                | 7                                                          | 10                                                        |                                                                       |                                                         | 16                                                           | 14                                          | 9                                                | 14                                                         | 44                                                        |                                                                       |                                                      | 23                                                           |
| Mon 03/07/17  | 6                                                | 8                                                          | 13                                                        |                                                                       |                                                         | 16                                                           | 15                                          | 13                                               | 13                                                         | 103                                                       |                                                                       |                                                      | 20                                                           |
| Tue 04/07/17  | 6                                                | 7                                                          | 17                                                        |                                                                       |                                                         | 17                                                           | 17                                          | 10                                               | 11                                                         | 121                                                       |                                                                       |                                                      | 25                                                           |
| Wed 05/07/17  | 7                                                | 8                                                          | 19                                                        |                                                                       |                                                         | 20                                                           | 19                                          | 10                                               | 10                                                         | 163                                                       |                                                                       |                                                      | 25                                                           |
| Thur 06/07/17 | 10                                               | 11                                                         | 23                                                        |                                                                       |                                                         | 15                                                           | 27                                          | 25                                               | 23                                                         | 86                                                        |                                                                       |                                                      | 26                                                           |
| Fri 07/07/17  | 6                                                | 7                                                          | 18                                                        |                                                                       |                                                         | 10                                                           | 19                                          | 9                                                | 10                                                         | 111                                                       |                                                                       |                                                      | 14                                                           |
| Sat 08/07/17  | 4                                                | 5                                                          | 11                                                        |                                                                       |                                                         | 7                                                            | 14                                          | 13                                               | 14                                                         | 48                                                        |                                                                       |                                                      | 20                                                           |
| Sun 09/07/17  | 5                                                | 6                                                          | 17                                                        |                                                                       |                                                         | 12                                                           | 17                                          | 12                                               | 13                                                         | 104                                                       |                                                                       |                                                      | 22                                                           |
| Mon 10/07/17  | 7                                                | 7                                                          | 14                                                        |                                                                       | 43                                                      | 10                                                           | 17                                          | 18                                               | 18                                                         | 87                                                        |                                                                       | 773                                                  | 13                                                           |
| Tue 11/07/17  | 7                                                | 6                                                          | 23                                                        |                                                                       | 13                                                      | 8                                                            | 14                                          | 18                                               | 13                                                         | 446                                                       |                                                                       | 299                                                  | 16                                                           |
| Wed 12/07/17  | 6                                                | 6                                                          | 16                                                        |                                                                       | 9                                                       | 8                                                            | 14                                          | 46                                               | 12                                                         | 180                                                       |                                                                       | 15                                                   | 15                                                           |
| Thur 13/07/17 | 8                                                | 9                                                          | 23                                                        |                                                                       | 15                                                      | 12                                                           | 19                                          | 11                                               | 14                                                         | 224                                                       |                                                                       | 200                                                  | 15                                                           |
| Fri 14/07/17  | 6                                                | 7                                                          | 10                                                        |                                                                       | 11                                                      | 9                                                            | 16                                          | 9                                                | 13                                                         | 37                                                        |                                                                       | 103                                                  | 11                                                           |
| Sat 15/07/17  | 7                                                | 8                                                          | 13                                                        |                                                                       | 11                                                      | 9                                                            | 17                                          | 12                                               | 13                                                         | 66                                                        |                                                                       | 59                                                   | 15                                                           |
| Sun 16/07/17  | 4                                                | 4                                                          | 9                                                         |                                                                       | 7                                                       | 5                                                            | 10                                          | 6                                                | 20                                                         | 36                                                        |                                                                       | 42                                                   | 8                                                            |