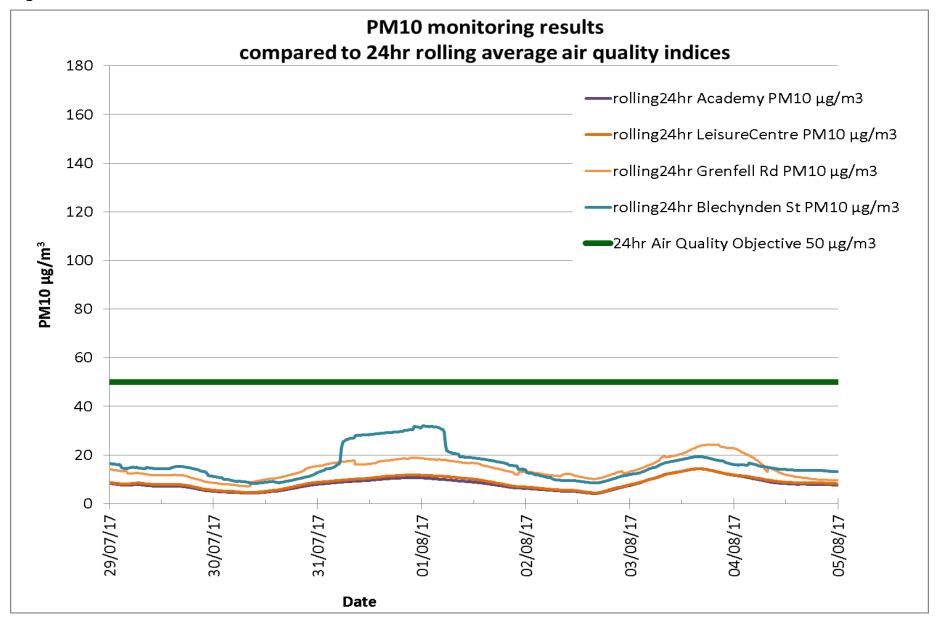

### Particulate matter (PM<sub>10</sub>) data

|               | 24 hr<br>Mean                                    | 24 hr<br>Mean                                              | 24 hr<br>Mean                                             | 24 hr<br>Mean                                                         | 24 hr<br>Mean                                           | 24 hr<br>Mean                                                | 24 hr<br>Mean                               | 15 minute<br>Max                                 | 15 minute<br>Max                                           | 15 minute<br>Max                                          | 15 minute<br>Max                                                      | 15 minute<br>Max                                     | 60 minute<br>Max                                             |
|---------------|--------------------------------------------------|------------------------------------------------------------|-----------------------------------------------------------|-----------------------------------------------------------------------|---------------------------------------------------------|--------------------------------------------------------------|---------------------------------------------|--------------------------------------------------|------------------------------------------------------------|-----------------------------------------------------------|-----------------------------------------------------------------------|------------------------------------------------------|--------------------------------------------------------------|
| Date          | Academy<br>PM <sub>10</sub><br>µg/m <sup>3</sup> | Leisure<br>Centre<br>PM <sub>10</sub><br>µg/m <sup>3</sup> | Blechynden<br>St<br>PM <sub>10</sub><br>µg/m <sup>3</sup> | Station<br>Wk/ TMO<br>office<br>PM <sub>10</sub><br>μg/m <sup>3</sup> | Grenfell<br>Rd<br>PM <sub>10</sub><br>μg/m <sup>3</sup> | North<br>Kensington<br>PM <sub>10</sub><br>µg/m <sup>3</sup> | London<br>Mean<br>PM10<br>µg/m <sup>3</sup> | Academy<br>PM <sub>10</sub><br>µg/m <sup>3</sup> | Leisure<br>Centre<br>PM <sub>10</sub><br>μg/m <sup>3</sup> | Blechynden<br>St<br>PM <sub>10</sub><br>µg/m <sup>3</sup> | Station<br>Wk/ TMO<br>office<br>PM <sub>10</sub><br>μg/m <sup>3</sup> | Grenfell Rd<br>PM <sub>10</sub><br>µg/m <sup>3</sup> | North<br>Kensington<br>PM <sub>10</sub><br>µg/m <sup>3</sup> |
| Sat 24/06/17  | 4                                                | 5                                                          |                                                           |                                                                       |                                                         | 14                                                           | 14                                          | 15                                               | 53                                                         |                                                           |                                                                       |                                                      | 17                                                           |
| Sun 25/06/17  | 4                                                | 5                                                          |                                                           |                                                                       |                                                         | 12                                                           | 12                                          | 10                                               | 11                                                         |                                                           |                                                                       |                                                      | 17                                                           |
| Mon 26/06/17  | 7                                                | 8                                                          |                                                           |                                                                       |                                                         | 14                                                           | 17                                          | 12                                               | 14                                                         |                                                           |                                                                       |                                                      | 19                                                           |
| Tue 27/06/17  | 13                                               | 14                                                         |                                                           |                                                                       |                                                         | 32                                                           | 26                                          | 21                                               | 22                                                         |                                                           |                                                                       |                                                      | 38                                                           |
| Wed 28/06/17  | 5                                                | 5                                                          |                                                           |                                                                       |                                                         | 16                                                           | 15                                          | 10                                               | 9                                                          |                                                           |                                                                       |                                                      | 27                                                           |
| Thur 29/06/17 | 4                                                | 5                                                          |                                                           |                                                                       |                                                         | 14                                                           | 15                                          | 8                                                | 7                                                          |                                                           |                                                                       |                                                      | 18                                                           |
| Fri 30/06/17  | 4                                                | 5                                                          | 12                                                        |                                                                       |                                                         | 15                                                           | 16                                          | 16                                               | 9                                                          | 101                                                       |                                                                       |                                                      | 22                                                           |
| Sat 01/07/17  | 7                                                | 8                                                          | 12                                                        |                                                                       |                                                         | 19                                                           | 17                                          | 14                                               | 15                                                         | 64                                                        |                                                                       |                                                      | 21                                                           |
| Sun 02/07/17  | 6                                                | 7                                                          | 10                                                        |                                                                       |                                                         | 16                                                           | 14                                          | 9                                                | 14                                                         | 44                                                        |                                                                       |                                                      | 23                                                           |
| Mon 03/07/17  | 6                                                | 8                                                          | 13                                                        |                                                                       |                                                         | 16                                                           | 15                                          | 13                                               | 13                                                         | 103                                                       |                                                                       |                                                      | 20                                                           |
| Tue 04/07/17  | 6                                                | 7                                                          | 17                                                        |                                                                       |                                                         | 17                                                           | 17                                          | 10                                               | 11                                                         | 121                                                       |                                                                       |                                                      | 25                                                           |
| Wed 05/07/17  | 7                                                | 8                                                          | 19                                                        |                                                                       |                                                         | 20                                                           | 19                                          | 10                                               | 10                                                         | 163                                                       |                                                                       |                                                      | 25                                                           |
| Thur 06/07/17 | 10                                               | 11                                                         | 23                                                        |                                                                       |                                                         | 15                                                           | 27                                          | 25                                               | 23                                                         | 86                                                        |                                                                       |                                                      | 26                                                           |
| Fri 07/07/17  | 6                                                | 7                                                          | 18                                                        |                                                                       |                                                         | 10                                                           | 19                                          | 9                                                | 10                                                         | 111                                                       |                                                                       |                                                      | 14                                                           |
| Sat 08/07/17  | 4                                                | 5                                                          | 11                                                        |                                                                       |                                                         | 7                                                            | 14                                          | 13                                               | 14                                                         | 48                                                        |                                                                       |                                                      | 20                                                           |
| Sun 09/07/17  | 5                                                | 6                                                          | 17                                                        |                                                                       |                                                         | 12                                                           | 17                                          | 12                                               | 13                                                         | 104                                                       |                                                                       |                                                      | 22                                                           |
| Mon 10/07/17  | 7                                                | 7                                                          | 14                                                        |                                                                       | 43                                                      | 10                                                           | 17                                          | 18                                               | 18                                                         | 87                                                        |                                                                       | 773                                                  | 13                                                           |
| Tue 11/07/17  | 7                                                | 6                                                          | 23                                                        |                                                                       | 13                                                      | 8                                                            | 14                                          | 18                                               | 13                                                         | 446                                                       |                                                                       | 299                                                  | 16                                                           |
| Wed 12/07/17  | 6                                                | 6                                                          | 16                                                        |                                                                       | 9                                                       | 8                                                            | 14                                          | 46                                               | 12                                                         | 180                                                       |                                                                       | 15                                                   | 15                                                           |
| Thur 13/07/17 | 8                                                | 9                                                          | 23                                                        |                                                                       | 15                                                      | 12                                                           | 19                                          | 11                                               | 14                                                         | 224                                                       |                                                                       | 200                                                  | 15                                                           |
| Fri 14/07/17  | 6                                                | 7                                                          | 10                                                        |                                                                       | 11                                                      | 9                                                            | 16                                          | 9                                                | 13                                                         | 37                                                        |                                                                       | 103                                                  | 11                                                           |
| Sat 15/07/17  | 7                                                | 8                                                          | 13                                                        |                                                                       | 11                                                      | 9                                                            | 17                                          | 12                                               | 13                                                         | 66                                                        |                                                                       | 59                                                   | 15                                                           |
| Sun 16/07/17  | 4                                                | 4                                                          | 9                                                         |                                                                       | 7                                                       | 5                                                            | 10                                          | 6                                                | 20                                                         | 36                                                        |                                                                       | 42                                                   | 8                                                            |

Environmental monitoring following the Grenfell Tower fire: Data update 22 March 2018

|               | 24 hr<br>Mean                                    | 24 hr<br>Mean                                              | 24hr<br>Mean                                           | 24hr<br>Mean                                                          | 24 hr<br>Mean                                           | 24 hr<br>Mean                                                | 24 hr<br>Mean                   | 15 minute<br>Max                                 | 15 minute<br>Max                                           | 15 minute<br>Max                                          | 15 minute<br>Max                                                      | 15 minute<br>Max                                     | 60 minute<br>Max                                             |
|---------------|--------------------------------------------------|------------------------------------------------------------|--------------------------------------------------------|-----------------------------------------------------------------------|---------------------------------------------------------|--------------------------------------------------------------|---------------------------------|--------------------------------------------------|------------------------------------------------------------|-----------------------------------------------------------|-----------------------------------------------------------------------|------------------------------------------------------|--------------------------------------------------------------|
| Date          | Academy<br>PM <sub>10</sub><br>µg/m <sup>3</sup> | Leisure<br>Centre<br>PM <sub>10</sub><br>µg/m <sup>3</sup> | Blechynden<br>St<br>PM <sub>10</sub> µg/m <sup>3</sup> | Station<br>Wk/ TMO<br>office<br>PM <sub>10</sub><br>µg/m <sup>3</sup> | Grenfell<br>Rd<br>PM <sub>10</sub><br>µg/m <sup>3</sup> | North<br>Kensington<br>PM <sub>10</sub><br>µg/m <sup>3</sup> | London<br>Mean<br>PM10<br>µg/m3 | Academy<br>PM <sub>10</sub><br>µg/m <sup>3</sup> | Leisure<br>Centre<br>PM <sub>10</sub><br>µg/m <sup>3</sup> | Blechynden<br>St<br>PM <sub>10</sub><br>µg/m <sup>3</sup> | Station<br>Wk/ TMO<br>office<br>PM <sub>10</sub><br>µg/m <sup>3</sup> | Grenfell Rd<br>PM <sub>10</sub><br>µg/m <sup>3</sup> | North<br>Kensington<br>PM <sub>10</sub><br>µg/m <sup>3</sup> |
| Mon 17/07/17  | 6                                                | 7                                                          | 13                                                     |                                                                       | 11                                                      | 9                                                            | 17                              | 10                                               | 11                                                         | 48                                                        |                                                                       | 107                                                  | 13                                                           |
| Tues18/07/17  | 12                                               | 13                                                         | 29                                                     |                                                                       | 22                                                      | 17                                                           | 26                              | 20                                               | 24                                                         | 204                                                       |                                                                       | 101                                                  | 32                                                           |
| Wed 19/07/17  | 11                                               | 12                                                         | 19                                                     |                                                                       | 37                                                      | 18                                                           | 24                              | 26                                               | 31                                                         | 46                                                        |                                                                       | 943                                                  | 34                                                           |
| Thur 20/07/17 | 7                                                | 8                                                          | 14                                                     |                                                                       | 12                                                      | 9                                                            | 16                              | 11                                               | 13                                                         | 74                                                        |                                                                       | 28                                                   | 27                                                           |
| Fri 21/07/17  | 8                                                | 8                                                          | 30                                                     |                                                                       | 15                                                      | 10                                                           | 17                              | 12                                               | 13                                                         | 694                                                       |                                                                       | 67                                                   | 13                                                           |
| Sat 22/07/17  | 5                                                | 5                                                          | 11                                                     |                                                                       | 11                                                      | 5                                                            | 12                              | 9                                                | 10                                                         | 50                                                        |                                                                       | 210                                                  | 10                                                           |
| Sun 23/07/17  | 6                                                | 6                                                          | 9                                                      |                                                                       | 9                                                       | 9                                                            | 13                              | 11                                               | 13                                                         | 26                                                        |                                                                       | 26                                                   | 20                                                           |
| Mon 24/07/17  | 4                                                | 4                                                          | 11                                                     |                                                                       | 11                                                      | 7                                                            | 12                              | 7                                                | 6                                                          | 346                                                       |                                                                       | 269                                                  | 6                                                            |
| Tues 25/07/17 | 5                                                | 6                                                          | 11                                                     |                                                                       | 8                                                       | 6                                                            | 17                              | 8                                                | 9                                                          | 62                                                        |                                                                       | 13                                                   | 13                                                           |
| Wed 26/07/17  | 7                                                | 7                                                          | 12                                                     |                                                                       | 14                                                      | 1                                                            | 17                              | 17                                               | 18                                                         | 28                                                        |                                                                       | 163                                                  | 3                                                            |
| Thur 27/07/17 | 15                                               | 15                                                         | 21                                                     |                                                                       | 26                                                      | No data                                                      | 25                              | 22                                               | 23                                                         | 59                                                        |                                                                       | 182                                                  | No data                                                      |
| Fri 28/07/17  | 12                                               | 12                                                         | 19                                                     |                                                                       | 19                                                      | No data                                                      | 20                              | 26                                               | 20                                                         | 111                                                       |                                                                       | 107                                                  | No data                                                      |
| Sat 29/07/17  | 7                                                | 8                                                          | 14                                                     |                                                                       | 12                                                      | No data                                                      | 17                              | 11                                               | 13                                                         | 93                                                        |                                                                       | 24                                                   | No data                                                      |
| Sun 30/07/17  | 5                                                | 5                                                          | 9                                                      |                                                                       | 10                                                      | No data                                                      | 12                              | 8                                                | 9                                                          | 35                                                        |                                                                       | 164                                                  | No data                                                      |
| Mon 31/07/17  | 10                                               | 10                                                         | 28                                                     |                                                                       | 16                                                      | 19                                                           | 20                              | 12                                               | 13                                                         | 525                                                       |                                                                       | 55                                                   | 143                                                          |
| Tue 01/08/17  | 9                                                | 10                                                         | 19                                                     |                                                                       | 17                                                      | 9                                                            | 20                              | 14                                               | 16                                                         | 160                                                       |                                                                       | 64                                                   | 18                                                           |
| Wed 02/08/17  | 5                                                | 5                                                          | 9                                                      |                                                                       | 11                                                      | 7                                                            | 14                              | 8                                                | 9                                                          | 31                                                        |                                                                       | 118                                                  | 12                                                           |
| Thur 03/08/17 | 13                                               | 13                                                         | 18                                                     |                                                                       | 20                                                      | No data                                                      | 20                              | 25                                               | 19                                                         | 51                                                        |                                                                       | 71                                                   | No data                                                      |
| Fri 04/08/17  | 8                                                | 9                                                          | 14                                                     |                                                                       | 12                                                      | No data                                                      | 16                              | 16                                               | 14                                                         | 96                                                        |                                                                       | 109                                                  | No data                                                      |
| Sat 05/08/17  | 5                                                | 6                                                          | 8                                                      |                                                                       | 6                                                       | No data                                                      | 14                              | 10                                               | 10                                                         | 22                                                        |                                                                       | 17                                                   | No data                                                      |
| Sun 06/08/17  | 7                                                | 7                                                          | 12                                                     |                                                                       | 9                                                       | No data                                                      | 14                              | 9                                                | 10                                                         | 32                                                        |                                                                       | 24                                                   | No data                                                      |
| Mon 07/08/17  | 8                                                | 9                                                          | 16                                                     |                                                                       | 10                                                      | No data                                                      | 18                              | 17                                               | 13                                                         | 53                                                        |                                                                       | 45                                                   | No data                                                      |
| Tue 08/08/17  | 3                                                | 4                                                          | 5                                                      |                                                                       | 4                                                       | No data                                                      | 16                              | 5                                                | 8                                                          | 17                                                        |                                                                       | 12                                                   | No data                                                      |
| Wed 09/08/17  | 6                                                | 6                                                          | 9                                                      |                                                                       | 8                                                       | No data                                                      | 14                              | 14                                               | 14                                                         | 38                                                        |                                                                       | 22                                                   | No data                                                      |
| Thur 10/08/17 | 9                                                | 10                                                         | 21                                                     |                                                                       | 11                                                      | 14                                                           | 21                              | 14                                               | 18                                                         | 643                                                       |                                                                       | 34                                                   | 16                                                           |
| Fri 11/08/17  | 9                                                | 10                                                         | 14                                                     |                                                                       | 10                                                      | 18                                                           | 21                              | 14                                               | 15                                                         | 111                                                       |                                                                       | 36                                                   | 31                                                           |
| Sat 12/08/17  | 5                                                | 4                                                          | 20                                                     |                                                                       | 5                                                       | 10                                                           | 11                              | 9                                                | 7                                                          | 684                                                       |                                                                       | 16                                                   | 13                                                           |