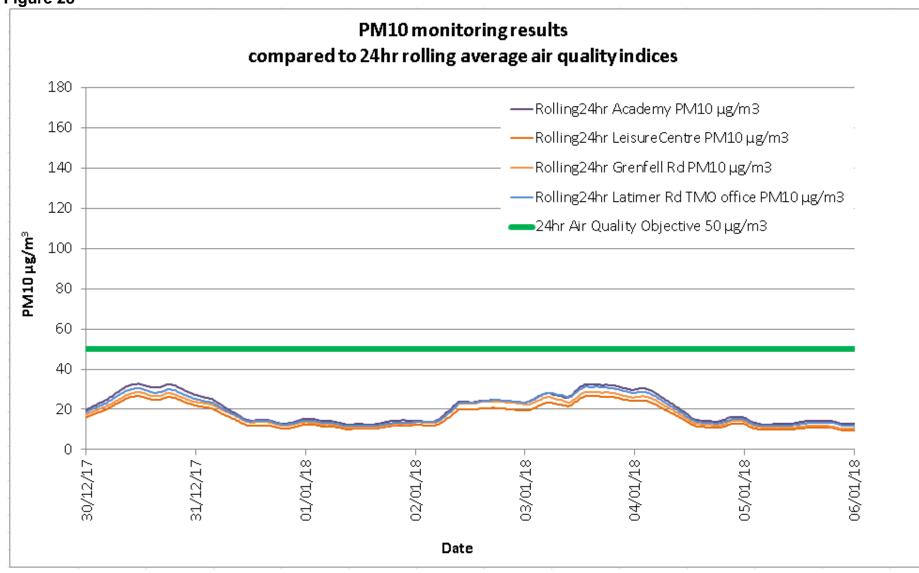

---|-----|-----|----------|----------|----------|------|------|------|-----------|
| Band  | Low  | Low | Low | Moderate | Moderate | Moderate | High | High | High | Very High |
| µg/m³ | 0-16 | 17- | 34- | 51-58    | 59-66    | 67-75    | 76-  | 84-  | 92-  | 101 or    |
|       |      | 33  | 50  |          |          |          | 83   | 91   | 100  | more      |

Figures 1-39 below, covering the first thirty nine weeks of particulate matter monitoring, show that the 24 hour average levels of particulate matter ( $PM_{10}$ ) have all been below the UK national air quality objective for  $PM_{10}$  of 50 µg/m<sup>3</sup> which aims to protect health and the environment.



Figure 1





































Figure 12



























Figure 23



Figure 24





45





Figure 28



































Environmental monitoring following the Grenfell Tower fire: Data update 22 March 2018





## Dioxin, furan, dioxin-like polychlorinated biphenyl (PCB) and polycyclic aromatic hydrocarbon (PAH) results

Concentrations of dioxins, furans and dioxin-like polychlorinated biphenyls (PCBs), and polycyclic aromatic hydrocarbons (PAHs) are being measured at two locations close to Grenfell Tower, on the Kensington Academy roof and on Grenfell Road. The monitoring data reviewed here covers the periods from 3 to 31 July 2017, 31July to 25 August 2017, 25th August to 22nd September, 22 September to 20 October 2017, 20 October to 17 November 2017, 17 November to 15 December 2017 and 8<sup>th</sup> January to 2<sup>nd</sup> February.

The term 'dioxins' is