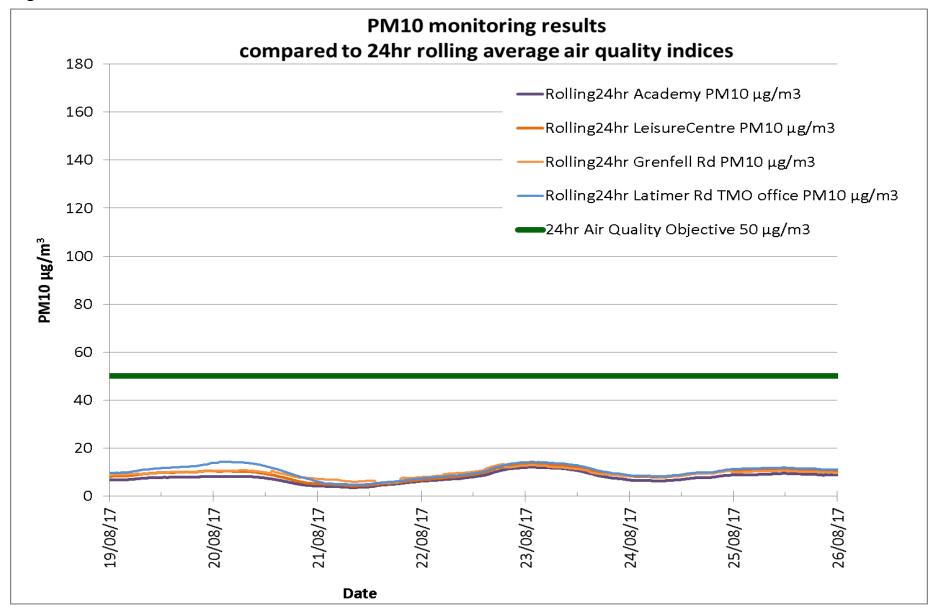

Environmental monitoring following the Grenfell Tower fire: Data update 22 March 2018

| Environm      | 24 hr<br>Mean                                    | 24 hr<br>Mean                                              | 24hr<br>Mean                                           | 24 hr<br>Mean                                                         | 24 hr<br>Mean                   | 24 hr Mean                                                   | 24 hr<br>Mean                               | 15 minute<br>Max                                 | 15 minute<br>Max                                           | 15 minute<br>Max                             | 15 minute<br>Max                                                   | 15 minute<br>Max             | 60 minute<br>Max                                             |
|---------------|--------------------------------------------------|------------------------------------------------------------|--------------------------------------------------------|-----------------------------------------------------------------------|---------------------------------|--------------------------------------------------------------|---------------------------------------------|--------------------------------------------------|------------------------------------------------------------|----------------------------------------------|--------------------------------------------------------------------|------------------------------|--------------------------------------------------------------|
| Date          | Academy<br>PM <sub>10</sub><br>µg/m <sup>3</sup> | Leisure<br>Centre<br>PM <sub>10</sub><br>µg/m <sup>3</sup> | Blechynden<br>St<br>PM <sub>10</sub> µg/m <sup>3</sup> | Station<br>Wk/ TMO<br>office<br>PM <sub>10</sub><br>µg/m <sup>3</sup> | Grenfell<br>Rd<br>PM₁₀<br>µg/m³ | North<br>Kensington<br>PM <sub>10</sub><br>µg/m <sup>3</sup> | London<br>Mean<br>PM10<br>µg/m <sup>3</sup> | Academy<br>PM <sub>10</sub><br>µg/m <sup>3</sup> | Leisure<br>Centre<br>PM <sub>10</sub><br>µg/m <sup>3</sup> | Blechynden<br>St<br>PM <sub>10 .</sub> µg/m³ | Station<br>Wk/ TMO<br>office PM <sub>10</sub><br>µg/m <sup>3</sup> | Grenfell Rd<br>PM₁₀<br>µg/m³ | North<br>Kensington<br>PM <sub>10</sub><br>µg/m <sup>3</sup> |
| Sun 13/08/17  | 7                                                | 8                                                          | 14                                                     |                                                                       | 7                               | 14                                                           | 15                                          | 19                                               | 13                                                         | 55                                           |                                                                    | 14                           | 20                                                           |
| Mon 14/08/17  | 7                                                | 8                                                          | 24                                                     |                                                                       | 11                              | 16                                                           | 21                                          | 24                                               | 13                                                         | 173                                          |                                                                    | 130                          | 23                                                           |
| Tues 15/08/17 | 7                                                | 8                                                          | 18                                                     |                                                                       | 8                               | 17                                                           | 21                                          | 15                                               | 14                                                         | 471                                          |                                                                    | 34                           | 28                                                           |
| Wed 16/08/17  | 7                                                | 8                                                          | 19                                                     |                                                                       | 10                              | 15                                                           | 20                                          | 13                                               | 13                                                         | 135                                          |                                                                    | 157                          | 22                                                           |
| Thur 17/08/17 | 6                                                | 7                                                          |                                                        |                                                                       | 9                               | 13                                                           | 17                                          | 15                                               | 17                                                         | 22                                           | 19                                                                 | 93                           | 18                                                           |
| Fri 18/08/17  | 8                                                | 10                                                         |                                                        | 12                                                                    | 11                              | 15                                                           | 16                                          | 18                                               | 21                                                         |                                              | 24                                                                 | 40                           | 16                                                           |
| Sat 19/08/17  | 8                                                | 10                                                         |                                                        | 12                                                                    | 10                              | 12                                                           | 14                                          | 10                                               | 12                                                         |                                              | 15                                                                 | 16                           | 13                                                           |
| Sun 20/08/17  | 8                                                | 9                                                          |                                                        | 13                                                                    | 10                              | 14                                                           | 14                                          | 11                                               | 14                                                         |                                              | 40                                                                 | 57                           | 15                                                           |
| Mon 21/08/17  | 4                                                | 5                                                          |                                                        | 5                                                                     | 6                               | 8                                                            | 14                                          | 7                                                | 8                                                          |                                              | 10                                                                 | 119                          | 14                                                           |
| Tues 22/08/17 | 8                                                | 9                                                          |                                                        | 10                                                                    | 10                              | 7                                                            | 24                                          | 16                                               | 15                                                         |                                              | 16                                                                 | 149                          | 13                                                           |
| Wed 23/08/17  | 11                                               | 12                                                         |                                                        | 13                                                                    | 11                              | 5                                                            | 31                                          | 20                                               | 21                                                         |                                              | 25                                                                 | 53                           | 9                                                            |
| Thu 24/08/17  | 7                                                | 9                                                          |                                                        | 9                                                                     | 9                               | 5                                                            | 18                                          | 11                                               | 13                                                         |                                              | 15                                                                 | 45                           | 7                                                            |
| Fri 25/08/17  | 9                                                | 11                                                         |                                                        | 12                                                                    | 11                              | 12                                                           | 23                                          | 18                                               | 21                                                         |                                              | 22                                                                 | 21                           | 28                                                           |
| Sat 26/08/17  | 10                                               | 11                                                         |                                                        | 12                                                                    | 10                              | 24                                                           | 24                                          | 18                                               | 21                                                         |                                              | 22                                                                 | 21                           | 36                                                           |
| Sun 27/08/17  | 8                                                | 9                                                          |                                                        | 9                                                                     | 9                               | 23                                                           | 21                                          | 22                                               | 17                                                         |                                              | 18                                                                 | 44                           | 44                                                           |
| Mon 28/08/17  | 10                                               | 12                                                         |                                                        | 12                                                                    | 11                              | 37                                                           | 35                                          | 18                                               | 19                                                         |                                              | 27                                                                 | 41                           | 58                                                           |
| Tue 29/08/17  | 9                                                | 10                                                         |                                                        | 11                                                                    | 11                              | 25                                                           | 28                                          | 16                                               | 19                                                         |                                              | 21                                                                 | 131                          | 35                                                           |
| Wed 30/08/17  | 9                                                | 12                                                         |                                                        | 12                                                                    | 15                              | 16                                                           | 20                                          | 14                                               | 18                                                         |                                              | 32                                                                 | 100                          | 21                                                           |
| Thur 31/08/17 | 7                                                | 8                                                          |                                                        | 9                                                                     | 9                               | 18                                                           | 20                                          | 14                                               | 15                                                         |                                              | 17                                                                 | 46                           | 22                                                           |
| Fri 01/09/17  | 7                                                | 8                                                          |                                                        | 9                                                                     | 8                               | 17                                                           | 19                                          | 13                                               | 13                                                         |                                              | 15                                                                 | 19                           | 22                                                           |
| Sat 02/09/17  | 6                                                | 7                                                          |                                                        | 8                                                                     | 6                               | 18                                                           | 18                                          | 8                                                | 10                                                         |                                              | 19                                                                 | 10                           | 22                                                           |
| Sun 03/09/17  | 5                                                | 6                                                          |                                                        | 7                                                                     | 7                               | 16                                                           | 15                                          | 8                                                | 10                                                         |                                              | 24                                                                 | 92                           | 27                                                           |
| Mon 04/09/17  | 3                                                | 4                                                          |                                                        | 4                                                                     | 10                              | 13                                                           | 14                                          | 5                                                | 6                                                          |                                              | 22                                                                 | 401                          | 18                                                           |
| Tues 05/09/17 | 4                                                | 4                                                          |                                                        | 5                                                                     | 6                               | 11                                                           | 13                                          | 7                                                | 8                                                          |                                              | 6                                                                  | 75                           | 16                                                           |
| Wed 06/09/17  | 17                                               | 21                                                         |                                                        | 21                                                                    | 19                              | 18                                                           | 28                                          | 29                                               | 33                                                         |                                              | 35                                                                 | 36                           | 30                                                           |
| Thur 07/09/17 | 17                                               | 21                                                         |                                                        | 23                                                                    | 20                              | 18                                                           | 28                                          | 29                                               | 34                                                         |                                              | 42                                                                 | 37                           | 28                                                           |
| Fri 08/09/17  | 4                                                | 5                                                          |                                                        | 5                                                                     | 6                               | 5                                                            | 12                                          | 8                                                | 9                                                          |                                              | 11                                                                 | 14                           | 14                                                           |