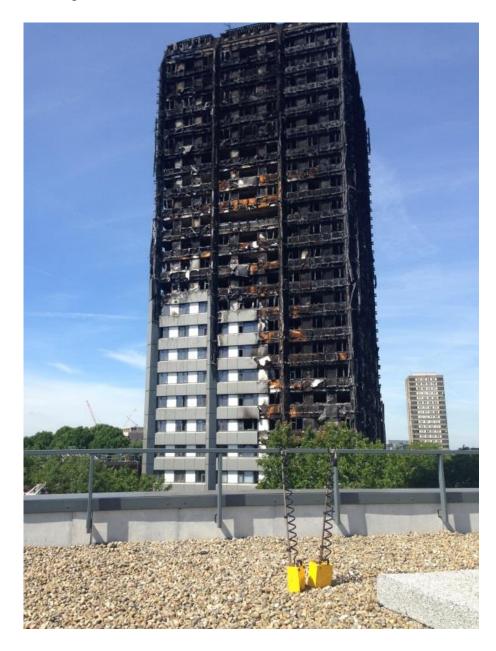

PHE, after consulting with scientific partners, introduced monitoring for potential long-term low-concentration threats (dioxins and polycyclic aromatic hydrocarbons) on 3 July (Kensington Aldridge Academy and Grenfell Road). All the monitoring sites are highlighted on the map above. Further details of monitoring locations including photos can be found in Appendix 2.