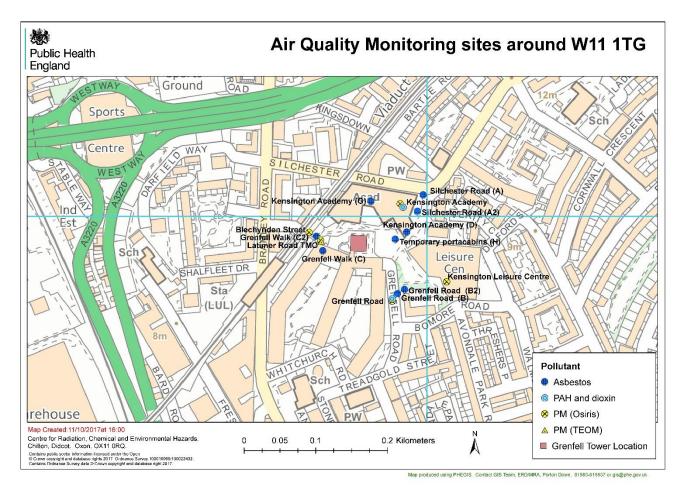

# **Monitoring locations**

The map will be updated regularly as certain monitoring locations, for example for asbestos, will be moved around the site to ensure good coverage based on site activities.

PHE, after consulting with scientific partners, introduced monitoring for potential long-term low-concentration threats (dioxins and polycyclic aromatic hydrocarbons) on 3 July (Kensington Aldridge Academy and Grenfell Road). All the monitoring sites are highlighted on the map above. Further details of monitoring locations including photos can be found in Appendix 2.