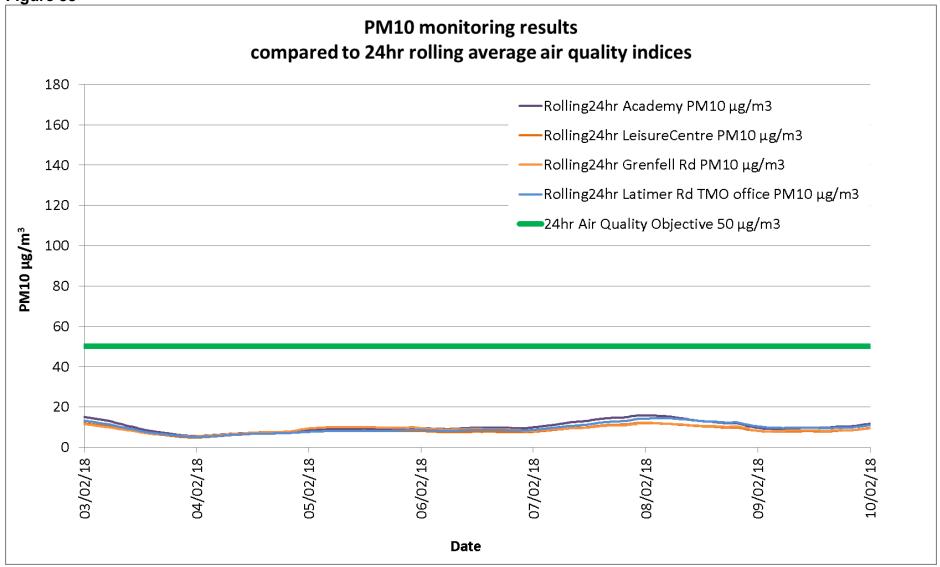

### Particulate matter (PM<sub>10</sub>) data

|               | 24 hr<br>Mean                                    | 24 hr<br>Mean                                              | 24 hr<br>Mean                                             | 24 hr<br>Mean                                                         | 24 hr<br>Mean                                           | 24 hr<br>Mean                                                | 24 hr<br>Mean                               | 15 minute<br>Max                                 | 15 minute<br>Max                                           | 15 minute<br>Max                                          | 15 minute<br>Max                                                      | 15 minute<br>Max                                     | 60 minute<br>Max                                             |
|---------------|--------------------------------------------------|------------------------------------------------------------|-----------------------------------------------------------|-----------------------------------------------------------------------|---------------------------------------------------------|--------------------------------------------------------------|---------------------------------------------|--------------------------------------------------|------------------------------------------------------------|-----------------------------------------------------------|-----------------------------------------------------------------------|------------------------------------------------------|--------------------------------------------------------------|
| Date          | Academy<br>PM <sub>10</sub><br>µg/m <sup>3</sup> | Leisure<br>Centre<br>PM <sub>10</sub><br>µg/m <sup>3</sup> | Blechynden<br>St<br>PM <sub>10</sub><br>µg/m <sup>3</sup> | Station<br>Wk/ TMO<br>office<br>PM <sub>10</sub><br>μg/m <sup>3</sup> | Grenfell<br>Rd<br>PM <sub>10</sub><br>μg/m <sup>3</sup> | North<br>Kensington<br>PM <sub>10</sub><br>µg/m <sup>3</sup> | London<br>Mean<br>PM10<br>µg/m <sup>3</sup> | Academy<br>PM <sub>10</sub><br>µg/m <sup>3</sup> | Leisure<br>Centre<br>PM <sub>10</sub><br>μg/m <sup>3</sup> | Blechynden<br>St<br>PM <sub>10</sub><br>µg/m <sup>3</sup> | Station<br>Wk/ TMO<br>office<br>PM <sub>10</sub><br>μg/m <sup>3</sup> | Grenfell Rd<br>PM <sub>10</sub><br>µg/m <sup>3</sup> | North<br>Kensington<br>PM <sub>10</sub><br>µg/m <sup>3</sup> |
| Sat 24/06/17  | 4                                                | 5                                                          |                                                           |                                                                       |                                                         | 14                                                           | 14                                          | 15                                               | 53                                                         |                                                           |                                                                       |                                                      | 17                                                           |
| Sun 25/06/17  | 4                                                | 5                                                          |                                                           |                                                                       |                                                         | 12                                                           | 12                                          | 10                                               | 11                                                         |                                                           |                                                                       |                                                      | 17                                                           |
| Mon 26/06/17  | 7                                                | 8                                                          |                                                           |                                                                       |                                                         | 14                                                           | 17                                          | 12                                               | 14                                                         |                                                           |                                                                       |                                                      | 19                                                           |
| Tue 27/06/17  | 13                                               | 14                                                         |                                                           |                                                                       |                                                         | 32                                                           | 26                                          | 21                                               | 22                                                         |                                                           |                                                                       |                                                      | 38                                                           |
| Wed 28/06/17  | 5                                                | 5                                                          |                                                           |                                                                       |                                                         | 16                                                           | 15                                          | 10                                               | 9                                                          |                                                           |                                                                       |                                                      | 27                                                           |
| Thur 29/06/17 | 4                                                | 5                                                          |                                                           |                                                                       |                                                         | 14                                                           | 15                                          | 8                                                | 7                                                          |                                                           |                                                                       |                                                      | 18                                                           |
| Fri 30/06/17  | 4                                                | 5                                                          | 12                                                        |                                                                       |                                                         | 15                                                           | 16                                          | 16                                               | 9                                                          | 101                                                       |                                                                       |                                                      | 22                                                           |
| Sat 01/07/17  | 7                                                | 8                                                          | 12                                                        |                                                                       |                                                         | 19                                                           | 17                                          | 14                                               | 15                                                         | 64                                                        |                                                                       |                                                      | 21                                                           |
| Sun 02/07/17  | 6                                                | 7                                                          | 10                                                        |                                                                       |                                                         | 16                                                           | 14                                          | 9                                                | 14                                                         | 44                                                        |                                                                       |                                                      | 23                                                           |
| Mon 03/07/17  | 6                                                | 8                                                          | 13                                                        |                                                                       |                                                         | 16                                                           | 15                                          | 13                                               | 13                                                         | 103                                                       |                                                                       |                                                      | 20                                                           |
| Tue 04/07/17  | 6                                                | 7                                                          | 17                                                        |                                                                       |                                                         | 17                                                           | 17                                          | 10                                               | 11                                                         | 121                                                       |                                                                       |                                                      | 25                                                           |
| Wed 05/07/17  | 7                                                | 8                                                          | 19                                                        |                                                                       |                                                         | 20                                                           | 19                                          | 10                                               | 10                                                         | 163                                                       |                                                                       |                                                      | 25                                                           |
| Thur 06/07/17 | 10                                               | 11                                                         | 23                                                        |                                                                       |                                                         | 15                                                           | 27                                          | 25                                               | 23                                                         | 86                                                        |                                                                       |                                                      | 26                                                           |
| Fri 07/07/17  | 6                                                | 7                                                          | 18                                                        |                                                                       |                                                         | 10                                                           | 19                                          | 9                                                | 10                                                         | 111                                                       |                                                                       |                                                      | 14                                                           |
| Sat 08/07/17  | 4                                                | 5                                                          | 11                                                        |                                                                       |                                                         | 7                                                            | 14                                          | 13                                               | 14                                                         | 48                                                        |                                                                       |                                                      | 20                                                           |
| Sun 09/07/17  | 5                                                | 6                                                          | 17                                                        |                                                                       |                                                         | 12                                                           | 17                                          | 12                                               | 13                                                         | 104                                                       |                                                                       |                                                      | 22                                                           |
| Mon 10/07/17  | 7                                                | 7                                                          | 14                                                        |                                                                       | 43                                                      | 10                                                           | 17                                          | 18                                               | 18                                                         | 87                                                        |                                                                       | 773                                                  | 13                                                           |
| Tue 11/07/17  | 7                                                | 6                                                          | 23                                                        |                                                                       | 13                                                      | 8                                                            | 14                                          | 18                                               | 13                                                         | 446                                                       |                                                                       | 299                                                  | 16                                                           |
| Wed 12/07/17  | 6                                                | 6                                                          | 16                                                        |                                                                       | 9                                                       | 8                                                            | 14                                          | 46                                               | 12                                                         | 180                                                       |                                                                       | 15                                                   | 15                                                           |
| Thur 13/07/17 | 8                                                | 9                                                          | 23                                                        |                                                                       | 15                                                      | 12                                                           | 19                                          | 11                                               | 14                                                         | 224                                                       |                                                                       | 200                                                  | 15                                                           |
| Fri 14/07/17  | 6                                                | 7                                                          | 10                                                        |                                                                       | 11                                                      | 9                                                            | 16                                          | 9                                                | 13                                                         | 37                                                        |                                                                       | 103                                                  | 11                                                           |
| Sat 15/07/17  | 7                                                | 8                                                          | 13                                                        |                                                                       | 11                                                      | 9                                                            | 17                                          | 12                                               | 13                                                         | 66                                                        |                                                                       | 59                                                   | 15                                                           |
| Sun 16/07/17  | 4                                                | 4                                                          | 9                                                         |                                                                       | 7                                                       | 5                                                            | 10                                          | 6                                                | 20                                                         | 36                                                        |                                                                       | 42                                                   | 8                                                            |