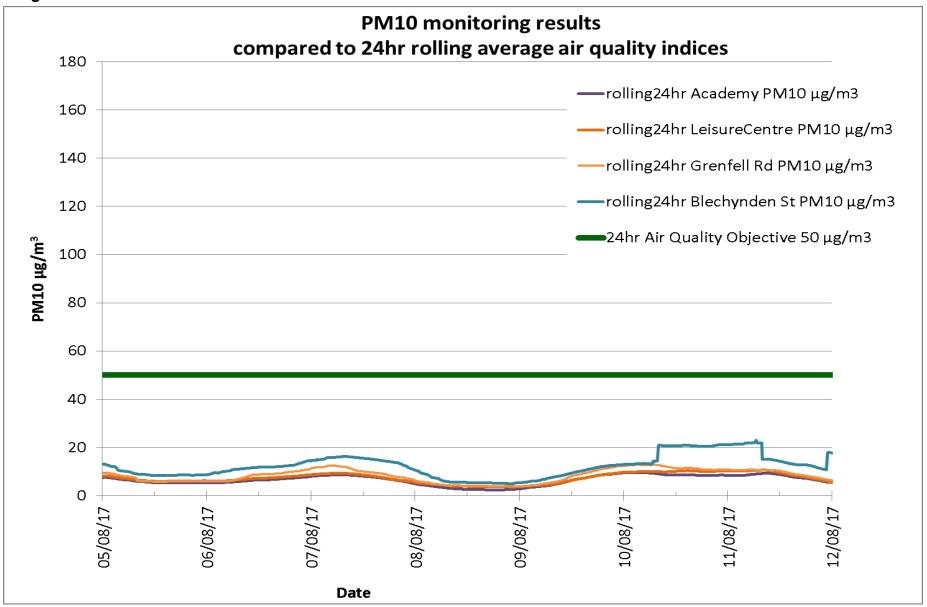

Following a review of the monitoring locations, the particulate matter monitor at Blechynden Street was moved on 17 August, to a location close to the Latimer Road TMO office. The monitor was moved from Blechynden Street as it was located close to a motor garage and was occasionally impacted by vehicle exhaust emissions.

Environmental monitoring following the Grenfell Tower fire: Data update 22 March 2018

|               | 24 hr<br>Mean                                    | 24 hr<br>Mean                                              | 24hr<br>Mean                                           | 24hr<br>Mean                                                          | 24 hr<br>Mean                                           | 24 hr<br>Mean                                                | 24 hr<br>Mean                   | 15 minute<br>Max                                 | 15 minute<br>Max                                           | 15 minute<br>Max                                          | 15 minute<br>Max                                                      | 15 minute<br>Max                                     | 60 minute<br>Max                                             |
|---------------|--------------------------------------------------|------------------------------------------------------------|--------------------------------------------------------|-----------------------------------------------------------------------|---------------------------------------------------------|--------------------------------------------------------------|---------------------------------|--------------------------------------------------|------------------------------------------------------------|-----------------------------------------------------------|-----------------------------------------------------------------------|------------------------------------------------------|--------------------------------------------------------------|
| Date          | Academy<br>PM <sub>10</sub><br>µg/m <sup>3</sup> | Leisure<br>Centre<br>PM <sub>10</sub><br>µg/m <sup>3</sup> | Blechynden<br>St<br>PM <sub>10</sub> µg/m <sup>3</sup> | Station<br>Wk/ TMO<br>office<br>PM <sub>10</sub><br>µg/m <sup>3</sup> | Grenfell<br>Rd<br>PM <sub>10</sub><br>µg/m <sup>3</sup> | North<br>Kensington<br>PM <sub>10</sub><br>µg/m <sup>3</sup> | London<br>Mean<br>PM10<br>µg/m3 | Academy<br>PM <sub>10</sub><br>µg/m <sup>3</sup> | Leisure<br>Centre<br>PM <sub>10</sub><br>µg/m <sup>3</sup> | Blechynden<br>St<br>PM <sub>10</sub><br>µg/m <sup>3</sup> | Station<br>Wk/ TMO<br>office<br>PM <sub>10</sub><br>µg/m <sup>3</sup> | Grenfell Rd<br>PM <sub>10</sub><br>µg/m <sup>3</sup> | North<br>Kensington<br>PM <sub>10</sub><br>µg/m <sup>3</sup> |
| Mon 17/07/17  | 6                                                | 7                                                          | 13                                                     |                                                                       | 11                                                      | 9                                                            | 17                              | 10                                               | 11                                                         | 48                                                        |                                                                       | 107                                                  | 13                                                           |
| Tues18/07/17  | 12                                               | 13                                                         | 29                                                     |                                                                       | 22                                                      | 17                                                           | 26                              | 20                                               | 24                                                         | 204                                                       |                                                                       | 101                                                  | 32                                                           |
| Wed 19/07/17  | 11                                               | 12                                                         | 19                                                     |                                                                       | 37                                                      | 18                                                           | 24                              | 26                                               | 31                                                         | 46                                                        |                                                                       | 943                                                  | 34                                                           |
| Thur 20/07/17 | 7                                                | 8                                                          | 14                                                     |                                                                       | 12                                                      | 9                                                            | 16                              | 11                                               | 13                                                         | 74                                                        |                                                                       | 28                                                   | 27                                                           |
| Fri 21/07/17  | 8                                                | 8                                                          | 30                                                     |                                                                       | 15                                                      | 10                                                           | 17                              | 12                                               | 13                                                         | 694                                                       |                                                                       | 67                                                   | 13                                                           |
| Sat 22/07/17  | 5                                                | 5                                                          | 11                                                     |                                                                       | 11                                                      | 5                                                            | 12                              | 9                                                | 10                                                         | 50                                                        |                                                                       | 210                                                  | 10                                                           |
| Sun 23/07/17  | 6                                                | 6                                                          | 9                                                      |                                                                       | 9                                                       | 9                                                            | 13                              | 11                                               | 13                                                         | 26                                                        |                                                                       | 26                                                   | 20                                                           |
| Mon 24/07/17  | 4                                                | 4                                                          | 11                                                     |                                                                       | 11                                                      | 7                                                            | 12                              | 7                                                | 6                                                          | 346                                                       |                                                                       | 269                                                  | 6                                                            |
| Tues 25/07/17 | 5                                                | 6                                                          | 11                                                     |                                                                       | 8                                                       | 6                                                            | 17                              | 8                                                | 9                                                          | 62                                                        |                                                                       | 13                                                   | 13                                                           |
| Wed 26/07/17  | 7                                                | 7                                                          | 12                                                     |                                                                       | 14                                                      | 1                                                            | 17                              | 17                                               | 18                                                         | 28                                                        |                                                                       | 163                                                  | 3                                                            |
| Thur 27/07/17 | 15                                               | 15                                                         | 21                                                     |                                                                       | 26                                                      | No data                                                      | 25                              | 22                                               | 23                                                         | 59                                                        |                                                                       | 182                                                  | No data                                                      |
| Fri 28/07/17  | 12                                               | 12                                                         | 19                                                     |                                                                       | 19                                                      | No data                                                      | 20                              | 26                                               | 20                                                         | 111                                                       |                                                                       | 107                                                  | No data                                                      |
| Sat 29/07/17  | 7                                                | 8                                                          | 14                                                     |                                                                       | 12                                                      | No data                                                      | 17                              | 11                                               | 13                                                         | 93                                                        |                                                                       | 24                                                   | No data                                                      |
| Sun 30/07/17  | 5                                                | 5                                                          | 9                                                      |                                                                       | 10                                                      | No data                                                      | 12                              | 8                                                | 9                                                          | 35                                                        |                                                                       | 164                                                  | No data                                                      |
| Mon 31/07/17  | 10                                               | 10                                                         | 28                                                     |                                                                       | 16                                                      | 19                                                           | 20                              | 12                                               | 13                                                         | 525                                                       |                                                                       | 55                                                   | 143                                                          |
| Tue 01/08/17  | 9                                                | 10                                                         | 19                                                     |                                                                       | 17                                                      | 9                                                            | 20                              | 14                                               | 16                                                         | 160                                                       |                                                                       | 64                                                   | 18                                                           |
| Wed 02/08/17  | 5                                                | 5                                                          | 9                                                      |                                                                       | 11                                                      | 7                                                            | 14                              | 8                                                | 9                                                          | 31                                                        |                                                                       | 118                                                  | 12                                                           |
| Thur 03/08/17 | 13                                               | 13                                                         | 18                                                     |                                                                       | 20                                                      | No data                                                      | 20                              | 25                                               | 19                                                         | 51                                                        |                                                                       | 71                                                   | No data                                                      |
| Fri 04/08/17  | 8                                                | 9                                                          | 14                                                     |                                                                       | 12                                                      | No data                                                      | 16                              | 16                                               | 14                                                         | 96                                                        |                                                                       | 109                                                  | No data                                                      |
| Sat 05/08/17  | 5                                                | 6                                                          | 8                                                      |                                                                       | 6                                                       | No data                                                      | 14                              | 10                                               | 10                                                         | 22                                                        |                                                                       | 17                                                   | No data                                                      |
| Sun 06/08/17  | 7                                                | 7                                                          | 12                                                     |                                                                       | 9                                                       | No data                                                      | 14                              | 9                                                | 10                                                         | 32                                                        |                                                                       | 24                                                   | No data                                                      |
| Mon 07/08/17  | 8                                                | 9                                                          | 16                                                     |                                                                       | 10                                                      | No data                                                      | 18                              | 17                                               | 13                                                         | 53                                                        |                                                                       | 45                                                   | No data                                                      |
| Tue 08/08/17  | 3                                                | 4                                                          | 5                                                      |                                                                       | 4                                                       | No data                                                      | 16                              | 5                                                | 8                                                          | 17                                                        |                                                                       | 12                                                   | No data                                                      |
| Wed 09/08/17  | 6                                                | 6                                                          | 9                                                      |                                                                       | 8                                                       | No data                                                      | 14                              | 14                                               | 14                                                         | 38                                                        |                                                                       | 22                                                   | No data                                                      |
| Thur 10/08/17 | 9                                                | 10                                                         | 21                                                     |                                                                       | 11                                                      | 14                                                           | 21                              | 14                                               | 18                                                         | 643                                                       |                                                                       | 34                                                   | 16                                                           |
| Fri 11/08/17  | 9                                                | 10                                                         | 14                                                     |                                                                       | 10                                                      | 18                                                           | 21                              | 14                                               | 15                                                         | 111                                                       |                                                                       | 36                                                   | 31                                                           |
| Sat 12/08/17  | 5                                                | 4                                                          | 20                                                     |                                                                       | 5                                                       | 10                                                           | 11                              | 9                                                | 7                                                          | 684                                                       |                                                                       | 16                                                   | 13                                                           |

Environmental monitoring following the Grenfell Tower fire: Data update 22 March 2018

| Environm      | 24 hr<br>Mean                                    | 24 hr<br>Mean                                              | 24hr<br>Mean                                           | 24 hr<br>Mean                                                         | 24 hr<br>Mean                   | 24 hr Mean                                                   | 24 hr<br>Mean                               | 15 minute<br>Max                                 | 15 minute<br>Max                                           | 15 minute<br>Max                             | 15 minute<br>Max                                                   | 15 minute<br>Max             | 60 minute<br>Max                                             |
|---------------|--------------------------------------------------|------------------------------------------------------------|--------------------------------------------------------|-----------------------------------------------------------------------|---------------------------------|--------------------------------------------------------------|---------------------------------------------|--------------------------------------------------|------------------------------------------------------------|----------------------------------------------|--------------------------------------------------------------------|------------------------------|--------------------------------------------------------------|
| Date          | Academy<br>PM <sub>10</sub><br>µg/m <sup>3</sup> | Leisure<br>Centre<br>PM <sub>10</sub><br>µg/m <sup>3</sup> | Blechynden<br>St<br>PM <sub>10</sub> µg/m <sup>3</sup> | Station<br>Wk/ TMO<br>office<br>PM <sub>10</sub><br>µg/m <sup>3</sup> | Grenfell<br>Rd<br>PM₁₀<br>µg/m³ | North<br>Kensington<br>PM <sub>10</sub><br>µg/m <sup>3</sup> | London<br>Mean<br>PM10<br>µg/m <sup>3</sup> | Academy<br>PM <sub>10</sub><br>µg/m <sup>3</sup> | Leisure<br>Centre<br>PM <sub>10</sub><br>µg/m <sup>3</sup> | Blechynden<br>St<br>PM <sub>10 .</sub> µg/m³ | Station<br>Wk/ TMO<br>office PM <sub>10</sub><br>µg/m <sup>3</sup> | Grenfell Rd<br>PM₁₀<br>µg/m³ | North<br>Kensington<br>PM <sub>10</sub><br>µg/m <sup>3</sup> |
| Sun 13/08/17  | 7                                                | 8                                                          | 14                                                     |                                                                       | 7                               | 14                                                           | 15                                          | 19                                               | 13                                                         | 55                                           |                                                                    | 14                           | 20                                                           |
| Mon 14/08/17  | 7                                                | 8                                                          | 24                                                     |                                                                       | 11                              | 16                                                           | 21                                          | 24                                               | 13                                                         | 173                                          |                                                                    | 130                          | 23                                                           |
| Tues 15/08/17 | 7                                                | 8                                                          | 18                                                     |                                                                       | 8                               | 17                                                           | 21                                          | 15                                               | 14                                                         | 471                                          |                                                                    | 34                           | 28                                                           |
| Wed 16/08/17  | 7                                                | 8                                                          | 19                                                     |                                                                       | 10                              | 15                                                           | 20                                          | 13                                               | 13                                                         | 135                                          |                                                                    | 157                          | 22                                                           |
| Thur 17/08/17 | 6                                                | 7                                                          |                                                        |                                                                       | 9                               | 13                                                           | 17                                          | 15                                               | 17                                                         | 22                                           | 19                                                                 | 93                           | 18                                                           |
| Fri 18/08/17  | 8                                                | 10                                                         |                                                        | 12                                                                    | 11                              | 15                                                           | 16                                          | 18                                               | 21                                                         |                                              | 24                                                                 | 40                           | 16                                                           |
| Sat 19/08/17  | 8                                                | 10                                                         |                                                        | 12                                                                    | 10                              | 12                                                           | 14                                          | 10                                               | 12                                                         |                                              | 15                                                                 | 16                           | 13                                                           |
| Sun 20/08/17  | 8                                                | 9                                                          |                                                        | 13                                                                    | 10                              | 14                                                           | 14                                          | 11                                               | 14                                                         |                                              | 40                                                                 | 57                           | 15                                                           |
| Mon 21/08/17  | 4                                                | 5                                                          |                                                        | 5                                                                     | 6                               | 8                                                            | 14                                          | 7                                                | 8                                                          |                                              | 10                                                                 | 119                          | 14                                                           |
| Tues 22/08/17 | 8                                                | 9                                                          |                                                        | 10                                                                    | 10                              | 7                                                            | 24                                          | 16                                               | 15                                                         |                                              | 16                                                                 | 149                          | 13                                                           |
| Wed 23/08/17  | 11                                               | 12                                                         |                                                        | 13                                                                    | 11                              | 5                                                            | 31                                          | 20                                               | 21                                                         |                                              | 25                                                                 | 53                           | 9                                                            |
| Thu 24/08/17  | 7                                                | 9                                                          |                                                        | 9                                                                     | 9                               | 5                                                            | 18                                          | 11                                               | 13                                                         |                                              | 15                                                                 | 45                           | 7                                                            |
| Fri 25/08/17  | 9                                                | 11                                                         |                                                        | 12                                                                    | 11                              | 12                                                           | 23                                          | 18                                               | 21                                                         |                                              | 22                                                                 | 21                           | 28                                                           |
| Sat 26/08/17  | 10                                               | 11                                                         |                                                        | 12                                                                    | 10                              | 24                                                           | 24                                          | 18                                               | 21                                                         |                                              | 22                                                                 | 21                           | 36                                                           |
| Sun 27/08/17  | 8                                                | 9                                                          |                                                        | 9                                                                     | 9                               | 23                                                           | 21                                          | 22                                               | 17                                                         |                                              | 18                                                                 | 44                           | 44                                                           |
| Mon 28/08/17  | 10                                               | 12                                                         |                                                        | 12                                                                    | 11                              | 37                                                           | 35                                          | 18                                               | 19                                                         |                                              | 27                                                                 | 41                           | 58                                                           |
| Tue 29/08/17  | 9                                                | 10                                                         |                                                        | 11                                                                    | 11                              | 25                                                           | 28                                          | 16                                               | 19                                                         |                                              | 21                                                                 | 131                          | 35                                                           |
| Wed 30/08/17  | 9                                                | 12                                                         |                                                        | 12                                                                    | 15                              | 16                                                           | 20                                          | 14                                               | 18                                                         |                                              | 32                                                                 | 100                          | 21                                                           |
| Thur 31/08/17 | 7                                                | 8                                                          |                                                        | 9                                                                     | 9                               | 18                                                           | 20                                          | 14                                               | 15                                                         |                                              | 17                                                                 | 46                           | 22                                                           |
| Fri 01/09/17  | 7                                                | 8                                                          |                                                        | 9                                                                     | 8                               | 17                                                           | 19                                          | 13                                               | 13                                                         |                                              | 15                                                                 | 19                           | 22                                                           |
| Sat 02/09/17  | 6                                                | 7                                                          |                                                        | 8                                                                     | 6                               | 18                                                           | 18                                          | 8                                                | 10                                                         |                                              | 19                                                                 | 10                           | 22                                                           |
| Sun 03/09/17  | 5                                                | 6                                                          |                                                        | 7                                                                     | 7                               | 16                                                           | 15                                          | 8                                                | 10                                                         |                                              | 24                                                                 | 92                           | 27                                                           |
| Mon 04/09/17  | 3                                                | 4                                                          |                                                        | 4                                                                     | 10                              | 13                                                           | 14                                          | 5                                                | 6                                                          |                                              | 22                                                                 | 401                          | 18                                                           |
| Tues 05/09/17 | 4                                                | 4                                                          |                                                        | 5                                                                     | 6                               | 11                                                           | 13                                          | 7                                                | 8                                                          |                                              | 6                                                                  | 75                           | 16                                                           |
| Wed 06/09/17  | 17                                               | 21                                                         |                                                        | 21                                                                    | 19                              | 18                                                           | 28                                          | 29                                               | 33                                                         |                                              | 35                                                                 | 36                           | 30                                                           |
| Thur 07/09/17 | 17                                               | 21                                                         |                                                        | 23                                                                    | 20                              | 18                                                           | 28                                          | 29                                               | 34                                                         |                                              | 42                                                                 | 37                           | 28                                                           |
| Fri 08/09/17  | 4                                                | 5                                                          |                                                        | 5                                                                     | 6                               | 5                                                            | 12                                          | 8                                                | 9                                                          |                                              | 11                                                                 | 14                           | 14                                                           |