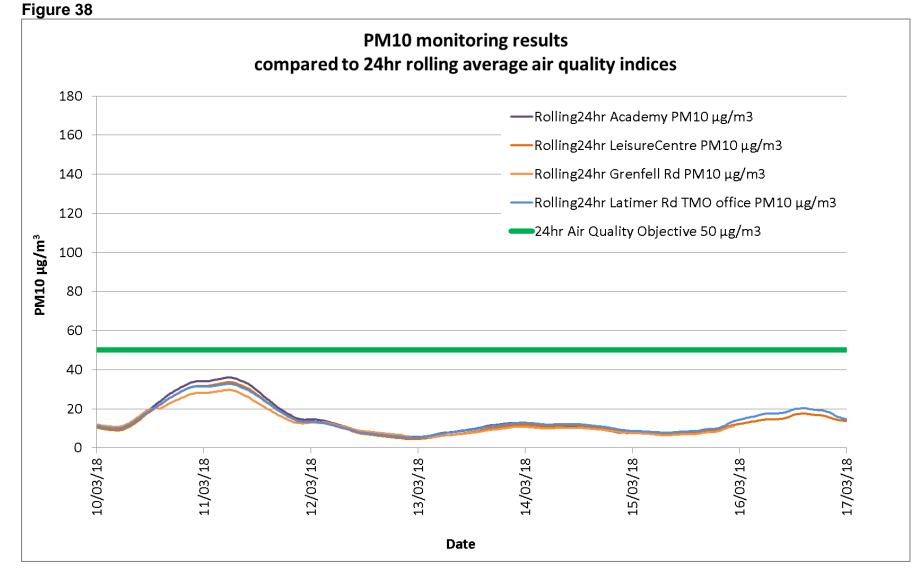

### Particulate matter (PM<sub>10</sub>) data

|               | 24 hr<br>Mean                                    | 24 hr<br>Mean                                              | 24 hr<br>Mean                                             | 24 hr<br>Mean                                                         | 24 hr<br>Mean                                           | 24 hr<br>Mean                                                | 24 hr<br>Mean                               | 15 minute<br>Max                                 | 15 minute<br>Max                                           | 15 minute<br>Max                                          | 15 minute<br>Max                                                      | 15 minute<br>Max                                     | 60 minute<br>Max                                             |
|---------------|--------------------------------------------------|------------------------------------------------------------|-----------------------------------------------------------|-----------------------------------------------------------------------|---------------------------------------------------------|--------------------------------------------------------------|---------------------------------------------|--------------------------------------------------|------------------------------------------------------------|-----------------------------------------------------------|-----------------------------------------------------------------------|------------------------------------------------------|--------------------------------------------------------------|
| Date          | Academy<br>PM <sub>10</sub><br>µg/m <sup>3</sup> | Leisure<br>Centre<br>PM <sub>10</sub><br>µg/m <sup>3</sup> | Blechynden<br>St<br>PM <sub>10</sub><br>µg/m <sup>3</sup> | Station<br>Wk/ TMO<br>office<br>PM <sub>10</sub><br>μg/m <sup>3</sup> | Grenfell<br>Rd<br>PM <sub>10</sub><br>μg/m <sup>3</sup> | North<br>Kensington<br>PM <sub>10</sub><br>µg/m <sup>3</sup> | London<br>Mean<br>PM10<br>µg/m <sup>3</sup> | Academy<br>PM <sub>10</sub><br>µg/m <sup>3</sup> | Leisure<br>Centre<br>PM <sub>10</sub><br>μg/m <sup>3</sup> | Blechynden<br>St<br>PM <sub>10</sub><br>µg/m <sup>3</sup> | Station<br>Wk/ TMO<br>office<br>PM <sub>10</sub><br>μg/m <sup>3</sup> | Grenfell Rd<br>PM <sub>10</sub><br>µg/m <sup>3</sup> | North<br>Kensington<br>PM <sub>10</sub><br>µg/m <sup>3</sup> |
| Sat 24/06/17  | 4                                                | 5                                                          |                                                           |                                                                       |                                                         | 14                                                           | 14                                          | 15                                               | 53                                                         |                                                           |                                                                       |                                                      | 17                                                           |
| Sun 25/06/17  | 4                                                | 5                                                          |                                                           |                                                                       |                                                         | 12                                                           | 12                                          | 10                                               | 11                                                         |                                                           |                                                                       |                                                      | 17                                                           |
| Mon 26/06/17  | 7                                                | 8                                                          |                                                           |                                                                       |                                                         | 14                                                           | 17                                          | 12                                               | 14                                                         |                                                           |                                                                       |                                                      | 19                                                           |
| Tue 27/06/17  | 13                                               | 14                                                         |                                                           |                                                                       |                                                         | 32                                                           | 26                                          | 21                                               | 22                                                         |                                                           |                                                                       |                                                      | 38                                                           |
| Wed 28/06/17  | 5                                                | 5                                                          |                                                           |                                                                       |                                                         | 16                                                           | 15                                          | 10                                               | 9                                                          |                                                           |                                                                       |                                                      | 27                                                           |
| Thur 29/06/17 | 4                                                | 5                                                          |                                                           |                                                                       |                                                         | 14                                                           | 15                                          | 8                                                | 7                                                          |                                                           |                                                                       |                                                      | 18                                                           |
| Fri 30/06/17  | 4                                                | 5                                                          | 12                                                        |                                                                       |                                                         | 15                                                           | 16                                          | 16                                               | 9                                                          | 101                                                       |                                                                       |                                                      | 22                                                           |
| Sat 01/07/17  | 7                                                | 8                                                          | 12                                                        |                                                                       |                                                         | 19                                                           | 17                                          | 14                                               | 15                                                         | 64                                                        |                                                                       |                                                      | 21                                                           |
| Sun 02/07/17  | 6                                                | 7                                                          | 10                                                        |                                                                       |                                                         | 16                                                           | 14                                          | 9                                                | 14                                                         | 44                                                        |                                                                       |                                                      | 23                                                           |
| Mon 03/07/17  | 6                                                | 8                                                          | 13                                                        |                                                                       |                                                         | 16                                                           | 15                                          | 13                                               | 13                                                         | 103                                                       |                                                                       |                                                      | 20                                                           |
| Tue 04/07/17  | 6                                                | 7                                                          | 17                                                        |                                                                       |                                                         | 17                                                           | 17                                          | 10                                               | 11                                                         | 121                                                       |                                                                       |                                                      | 25                                                           |
| Wed 05/07/17  | 7                                                | 8                                                          | 19                                                        |                                                                       |                                                         | 20                                                           | 19                                          | 10                                               | 10                                                         | 163                                                       |                                                                       |                                                      | 25                                                           |
| Thur 06/07/17 | 10                                               | 11                                                         | 23                                                        |                                                                       |                                                         | 15                                                           | 27                                          | 25                                               | 23                                                         | 86                                                        |                                                                       |                                                      | 26                                                           |
| Fri 07/07/17  | 6                                                | 7                                                          | 18                                                        |                                                                       |                                                         | 10                                                           | 19                                          | 9                                                | 10                                                         | 111                                                       |                                                                       |                                                      | 14                                                           |
| Sat 08/07/17  | 4                                                | 5                                                          | 11                                                        |                                                                       |                                                         | 7                                                            | 14                                          | 13                                               | 14                                                         | 48                                                        |                                                                       |                                                      | 20                                                           |
| Sun 09/07/17  | 5                                                | 6                                                          | 17                                                        |                                                                       |                                                         | 12                                                           | 17                                          | 12                                               | 13                                                         | 104                                                       |                                                                       |                                                      | 22                                                           |
| Mon 10/07/17  | 7                                                | 7                                                          | 14                                                        |                                                                       | 43                                                      | 10                                                           | 17                                          | 18                                               | 18                                                         | 87                                                        |                                                                       | 773                                                  | 13                                                           |
| Tue 11/07/17  | 7                                                | 6                                                          | 23                                                        |                                                                       | 13                                                      | 8                                                            | 14                                          | 18                                               | 13                                                         | 446                                                       |                                                                       | 299                                                  | 16                                                           |
| Wed 12/07/17  | 6                                                | 6                                                          | 16                                                        |                                                                       | 9                                                       | 8                                                            | 14                                          | 46                                               | 12                                                         | 180                                                       |                                                                       | 15                                                   | 15                                                           |
| Thur 13/07/17 | 8                                                | 9                                                          | 23                                                        |                                                                       | 15                                                      | 12                                                           | 19                                          | 11                                               | 14                                                         | 224                                                       |                                                                       | 200                                                  | 15                                                           |
| Fri 14/07/17  | 6                                                | 7                                                          | 10                                                        |                                                                       | 11                                                      | 9                                                            | 16                                          | 9                                                | 13                                                         | 37                                                        |                                                                       | 103                                                  | 11                                                           |
| Sat 15/07/17  | 7                                                | 8                                                          | 13                                                        |                                                                       | 11                                                      | 9                                                            | 17                                          | 12                                               | 13                                                         | 66                                                        |                                                                       | 59                                                   | 15                                                           |
| Sun 16/07/17  | 4                                                | 4                                                          | 9                                                         |                                                                       | 7                                                       | 5                                                            | 10                                          | 6                                                | 20                                                         | 36                                                        |                                                                       | 42                                                   | 8                                                            |