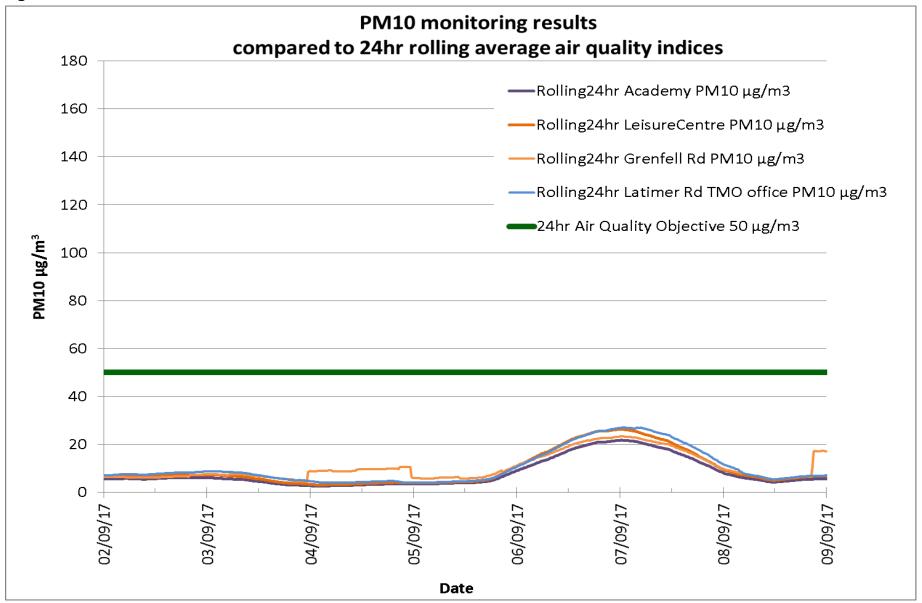

Environmental monitoring following the Grenfell Tower fire: Data update 22 March 2018

| Environm      | 24 hr<br>Mean                                    | 24 hr<br>Mean                                              | 24hr<br>Mean                                           | 24 hr<br>Mean                                                         | 24 hr<br>Mean                   | 24 hr Mean                                                   | 24 hr<br>Mean                               | 15 minute<br>Max                                 | 15 minute<br>Max                                           | 15 minute<br>Max                             | 15 minute<br>Max                                                   | 15 minute<br>Max             | 60 minute<br>Max                                             |
|---------------|--------------------------------------------------|------------------------------------------------------------|--------------------------------------------------------|-----------------------------------------------------------------------|---------------------------------|--------------------------------------------------------------|---------------------------------------------|--------------------------------------------------|------------------------------------------------------------|----------------------------------------------|--------------------------------------------------------------------|------------------------------|--------------------------------------------------------------|
| Date          | Academy<br>PM <sub>10</sub><br>µg/m <sup>3</sup> | Leisure<br>Centre<br>PM <sub>10</sub><br>µg/m <sup>3</sup> | Blechynden<br>St<br>PM <sub>10</sub> µg/m <sup>3</sup> | Station<br>Wk/ TMO<br>office<br>PM <sub>10</sub><br>µg/m <sup>3</sup> | Grenfell<br>Rd<br>PM₁₀<br>µg/m³ | North<br>Kensington<br>PM <sub>10</sub><br>µg/m <sup>3</sup> | London<br>Mean<br>PM10<br>µg/m <sup>3</sup> | Academy<br>PM <sub>10</sub><br>µg/m <sup>3</sup> | Leisure<br>Centre<br>PM <sub>10</sub><br>µg/m <sup>3</sup> | Blechynden<br>St<br>PM <sub>10 .</sub> µg/m³ | Station<br>Wk/ TMO<br>office PM <sub>10</sub><br>µg/m <sup>3</sup> | Grenfell Rd<br>PM₁₀<br>µg/m³ | North<br>Kensington<br>PM <sub>10</sub><br>µg/m <sup>3</sup> |
| Sun 13/08/17  | 7                                                | 8                                                          | 14                                                     |                                                                       | 7                               | 14                                                           | 15                                          | 19                                               | 13                                                         | 55                                           |                                                                    | 14                           | 20                                                           |
| Mon 14/08/17  | 7                                                | 8                                                          | 24                                                     |                                                                       | 11                              | 16                                                           | 21                                          | 24                                               | 13                                                         | 173                                          |                                                                    | 130                          | 23                                                           |
| Tues 15/08/17 | 7                                                | 8                                                          | 18                                                     |                                                                       | 8                               | 17                                                           | 21                                          | 15                                               | 14                                                         | 471                                          |                                                                    | 34                           | 28                                                           |
| Wed 16/08/17  | 7                                                | 8                                                          | 19                                                     |                                                                       | 10                              | 15                                                           | 20                                          | 13                                               | 13                                                         | 135                                          |                                                                    | 157                          | 22                                                           |
| Thur 17/08/17 | 6                                                | 7                                                          |                                                        |                                                                       | 9                               | 13                                                           | 17                                          | 15                                               | 17                                                         | 22                                           | 19                                                                 | 93                           | 18                                                           |
| Fri 18/08/17  | 8                                                | 10                                                         |                                                        | 12                                                                    | 11                              | 15                                                           | 16                                          | 18                                               | 21                                                         |                                              | 24                                                                 | 40                           | 16                                                           |
| Sat 19/08/17  | 8                                                | 10                                                         |                                                        | 12                                                                    | 10                              | 12                                                           | 14                                          | 10                                               | 12                                                         |                                              | 15                                                                 | 16                           | 13                                                           |
| Sun 20/08/17  | 8                                                | 9                                                          |                                                        | 13                                                                    | 10                              | 14                                                           | 14                                          | 11                                               | 14                                                         |                                              | 40                                                                 | 57                           | 15                                                           |
| Mon 21/08/17  | 4                                                | 5                                                          |                                                        | 5                                                                     | 6                               | 8                                                            | 14                                          | 7                                                | 8                                                          |                                              | 10                                                                 | 119                          | 14                                                           |
| Tues 22/08/17 | 8                                                | 9                                                          |                                                        | 10                                                                    | 10                              | 7                                                            | 24                                          | 16                                               | 15                                                         |                                              | 16                                                                 | 149                          | 13                                                           |
| Wed 23/08/17  | 11                                               | 12                                                         |                                                        | 13                                                                    | 11                              | 5                                                            | 31                                          | 20                                               | 21                                                         |                                              | 25                                                                 | 53                           | 9                                                            |
| Thu 24/08/17  | 7                                                | 9                                                          |                                                        | 9                                                                     | 9                               | 5                                                            | 18                                          | 11                                               | 13                                                         |                                              | 15                                                                 | 45                           | 7                                                            |
| Fri 25/08/17  | 9                                                | 11                                                         |                                                        | 12                                                                    | 11                              | 12                                                           | 23                                          | 18                                               | 21                                                         |                                              | 22                                                                 | 21                           | 28                                                           |
| Sat 26/08/17  | 10                                               | 11                                                         |                                                        | 12                                                                    | 10                              | 24                                                           | 24                                          | 18                                               | 21                                                         |                                              | 22                                                                 | 21                           | 36                                                           |
| Sun 27/08/17  | 8                                                | 9                                                          |                                                        | 9                                                                     | 9                               | 23                                                           | 21                                          | 22                                               | 17                                                         |                                              | 18                                                                 | 44                           | 44                                                           |
| Mon 28/08/17  | 10                                               | 12                                                         |                                                        | 12                                                                    | 11                              | 37                                                           | 35                                          | 18                                               | 19                                                         |                                              | 27                                                                 | 41                           | 58                                                           |
| Tue 29/08/17  | 9                                                | 10                                                         |                                                        | 11                                                                    | 11                              | 25                                                           | 28                                          | 16                                               | 19                                                         |                                              | 21                                                                 | 131                          | 35                                                           |
| Wed 30/08/17  | 9                                                | 12                                                         |                                                        | 12                                                                    | 15                              | 16                                                           | 20                                          | 14                                               | 18                                                         |                                              | 32                                                                 | 100                          | 21                                                           |
| Thur 31/08/17 | 7                                                | 8                                                          |                                                        | 9                                                                     | 9                               | 18                                                           | 20                                          | 14                                               | 15                                                         |                                              | 17                                                                 | 46                           | 22                                                           |
| Fri 01/09/17  | 7                                                | 8                                                          |                                                        | 9                                                                     | 8                               | 17                                                           | 19                                          | 13                                               | 13                                                         |                                              | 15                                                                 | 19                           | 22                                                           |
| Sat 02/09/17  | 6                                                | 7                                                          |                                                        | 8                                                                     | 6                               | 18                                                           | 18                                          | 8                                                | 10                                                         |                                              | 19                                                                 | 10                           | 22                                                           |
| Sun 03/09/17  | 5                                                | 6                                                          |                                                        | 7                                                                     | 7                               | 16                                                           | 15                                          | 8                                                | 10                                                         |                                              | 24                                                                 | 92                           | 27                                                           |
| Mon 04/09/17  | 3                                                | 4                                                          |                                                        | 4                                                                     | 10                              | 13                                                           | 14                                          | 5                                                | 6                                                          |                                              | 22                                                                 | 401                          | 18                                                           |
| Tues 05/09/17 | 4                                                | 4                                                          |                                                        | 5                                                                     | 6                               | 11                                                           | 13                                          | 7                                                | 8                                                          |                                              | 6                                                                  | 75                           | 16                                                           |
| Wed 06/09/17  | 17                                               | 21                                                         |                                                        | 21                                                                    | 19                              | 18                                                           | 28                                          | 29                                               | 33                                                         |                                              | 35                                                                 | 36                           | 30                                                           |
| Thur 07/09/17 | 17                                               | 21                                                         |                                                        | 23                                                                    | 20                              | 18                                                           | 28                                          | 29                                               | 34                                                         |                                              | 42                                                                 | 37                           | 28                                                           |
| Fri 08/09/17  | 4                                                | 5                                                          |                                                        | 5                                                                     | 6                               | 5                                                            | 12                                          | 8                                                | 9                                                          |                                              | 11                                                                 | 14                           | 14                                                           |