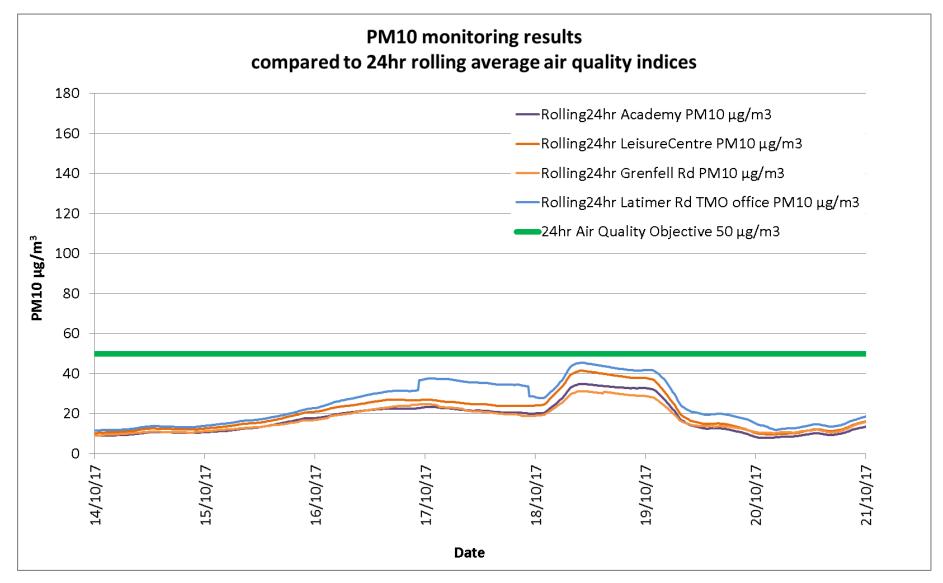

Environmental monitoring following the Grenfell Tower fire: Data update 22 March 2018

| Environm      | 24 hr<br>Mean                                    | 24 hr<br>Mean                                              | 24hr<br>Mean                                           | 24 hr<br>Mean                                                         | 24 hr<br>Mean                   | 24 hr Mean                                                   | 24 hr<br>Mean                               | 15 minute<br>Max                                 | 15 minute<br>Max                                           | 15 minute<br>Max                             | 15 minute<br>Max                                                   | 15 minute<br>Max             | 60 minute<br>Max                                             |
|---------------|--------------------------------------------------|------------------------------------------------------------|--------------------------------------------------------|-----------------------------------------------------------------------|---------------------------------|--------------------------------------------------------------|---------------------------------------------|--------------------------------------------------|------------------------------------------------------------|----------------------------------------------|--------------------------------------------------------------------|------------------------------|--------------------------------------------------------------|
| Date          | Academy<br>PM <sub>10</sub><br>µg/m <sup>3</sup> | Leisure<br>Centre<br>PM <sub>10</sub><br>µg/m <sup>3</sup> | Blechynden<br>St<br>PM <sub>10</sub> µg/m <sup>3</sup> | Station<br>Wk/ TMO<br>office<br>PM <sub>10</sub><br>µg/m <sup>3</sup> | Grenfell<br>Rd<br>PM₁₀<br>µg/m³ | North<br>Kensington<br>PM <sub>10</sub><br>µg/m <sup>3</sup> | London<br>Mean<br>PM10<br>µg/m <sup>3</sup> | Academy<br>PM <sub>10</sub><br>µg/m <sup>3</sup> | Leisure<br>Centre<br>PM <sub>10</sub><br>µg/m <sup>3</sup> | Blechynden<br>St<br>PM <sub>10 .</sub> µg/m³ | Station<br>Wk/ TMO<br>office PM <sub>10</sub><br>µg/m <sup>3</sup> | Grenfell Rd<br>PM₁₀<br>µg/m³ | North<br>Kensington<br>PM <sub>10</sub><br>µg/m <sup>3</sup> |
| Sun 13/08/17  | 7                                                | 8                                                          | 14                                                     |                                                                       | 7                               | 14                                                           | 15                                          | 19                                               | 13                                                         | 55                                           |                                                                    | 14                           | 20                                                           |
| Mon 14/08/17  | 7                                                | 8                                                          | 24                                                     |                                                                       | 11                              | 16                                                           | 21                                          | 24                                               | 13                                                         | 173                                          |                                                                    | 130                          | 23                                                           |
| Tues 15/08/17 | 7                                                | 8                                                          | 18                                                     |                                                                       | 8                               | 17                                                           | 21                                          | 15                                               | 14                                                         | 471                                          |                                                                    | 34                           | 28                                                           |
| Wed 16/08/17  | 7                                                | 8                                                          | 19                                                     |                                                                       | 10                              | 15                                                           | 20                                          | 13                                               | 13                                                         | 135                                          |                                                                    | 157                          | 22                                                           |
| Thur 17/08/17 | 6                                                | 7                                                          |                                                        |                                                                       | 9                               | 13                                                           | 17                                          | 15                                               | 17                                                         | 22                                           | 19                                                                 | 93                           | 18                                                           |
| Fri 18/08/17  | 8                                                | 10                                                         |                                                        | 12                                                                    | 11                              | 15                                                           | 16                                          | 18                                               | 21                                                         |                                              | 24                                                                 | 40                           | 16                                                           |
| Sat 19/08/17  | 8                                                | 10                                                         |                                                        | 12                                                                    | 10                              | 12                                                           | 14                                          | 10                                               | 12                                                         |                                              | 15                                                                 | 16                           | 13                                                           |
| Sun 20/08/17  | 8                                                | 9                                                          |                                                        | 13                                                                    | 10                              | 14                                                           | 14                                          | 11                                               | 14                                                         |                                              | 40                                                                 | 57                           | 15                                                           |
| Mon 21/08/17  | 4                                                | 5                                                          |                                                        | 5                                                                     | 6                               | 8                                                            | 14                                          | 7                                                | 8                                                          |                                              | 10                                                                 | 119                          | 14                                                           |
| Tues 22/08/17 | 8                                                | 9                                                          |                                                        | 10                                                                    | 10                              | 7                                                            | 24                                          | 16                                               | 15                                                         |                                              | 16                                                                 | 149                          | 13                                                           |
| Wed 23/08/17  | 11                                               | 12                                                         |                                                        | 13                                                                    | 11                              | 5                                                            | 31                                          | 20                                               | 21                                                         |                                              | 25                                                                 | 53                           | 9                                                            |
| Thu 24/08/17  | 7                                                | 9                                                          |                                                        | 9                                                                     | 9                               | 5                                                            | 18                                          | 11                                               | 13                                                         |                                              | 15                                                                 | 45                           | 7                                                            |
| Fri 25/08/17  | 9                                                | 11                                                         |                                                        | 12                                                                    | 11                              | 12                                                           | 23                                          | 18                                               | 21                                                         |                                              | 22                                                                 | 21                           | 28                                                           |
| Sat 26/08/17  | 10                                               | 11                                                         |                                                        | 12                                                                    | 10                              | 24                                                           | 24                                          | 18                                               | 21                                                         |                                              | 22                                                                 | 21                           | 36                                                           |
| Sun 27/08/17  | 8                                                | 9                                                          |                                                        | 9                                                                     | 9                               | 23                                                           | 21                                          | 22                                               | 17                                                         |                                              | 18                                                                 | 44                           | 44                                                           |
| Mon 28/08/17  | 10                                               | 12                                                         |                                                        | 12                                                                    | 11                              | 37                                                           | 35                                          | 18                                               | 19                                                         |                                              | 27                                                                 | 41                           | 58                                                           |
| Tue 29/08/17  | 9                                                | 10                                                         |                                                        | 11                                                                    | 11                              | 25                                                           | 28                                          | 16                                               | 19                                                         |                                              | 21                                                                 | 131                          | 35                                                           |
| Wed 30/08/17  | 9                                                | 12                                                         |                                                        | 12                                                                    | 15                              | 16                                                           | 20                                          | 14                                               | 18                                                         |                                              | 32                                                                 | 100                          | 21                                                           |
| Thur 31/08/17 | 7                                                | 8                                                          |                                                        | 9                                                                     | 9                               | 18                                                           | 20                                          | 14                                               | 15                                                         |                                              | 17                                                                 | 46                           | 22                                                           |
| Fri 01/09/17  | 7                                                | 8                                                          |                                                        | 9                                                                     | 8                               | 17                                                           | 19                                          | 13                                               | 13                                                         |                                              | 15                                                                 | 19                           | 22                                                           |
| Sat 02/09/17  | 6                                                | 7                                                          |                                                        | 8                                                                     | 6                               | 18                                                           | 18                                          | 8                                                | 10                                                         |                                              | 19                                                                 | 10                           | 22                                                           |
| Sun 03/09/17  | 5                                                | 6                                                          |                                                        | 7                                                                     | 7                               | 16                                                           | 15                                          | 8                                                | 10                                                         |                                              | 24                                                                 | 92                           | 27                                                           |
| Mon 04/09/17  | 3                                                | 4                                                          |                                                        | 4                                                                     | 10                              | 13                                                           | 14                                          | 5                                                | 6                                                          |                                              | 22                                                                 | 401                          | 18                                                           |
| Tues 05/09/17 | 4                                                | 4                                                          |                                                        | 5                                                                     | 6                               | 11                                                           | 13                                          | 7                                                | 8                                                          |                                              | 6                                                                  | 75                           | 16                                                           |
| Wed 06/09/17  | 17                                               | 21                                                         |                                                        | 21                                                                    | 19                              | 18                                                           | 28                                          | 29                                               | 33                                                         |                                              | 35                                                                 | 36                           | 30                                                           |
| Thur 07/09/17 | 17                                               | 21                                                         |                                                        | 23                                                                    | 20                              | 18                                                           | 28                                          | 29                                               | 34                                                         |                                              | 42                                                                 | 37                           | 28                                                           |
| Fri 08/09/17  | 4                                                | 5                                                          |                                                        | 5                                                                     | 6                               | 5                                                            | 12                                          | 8                                                | 9                                                          |                                              | 11                                                                 | 14                           | 14                                                           |