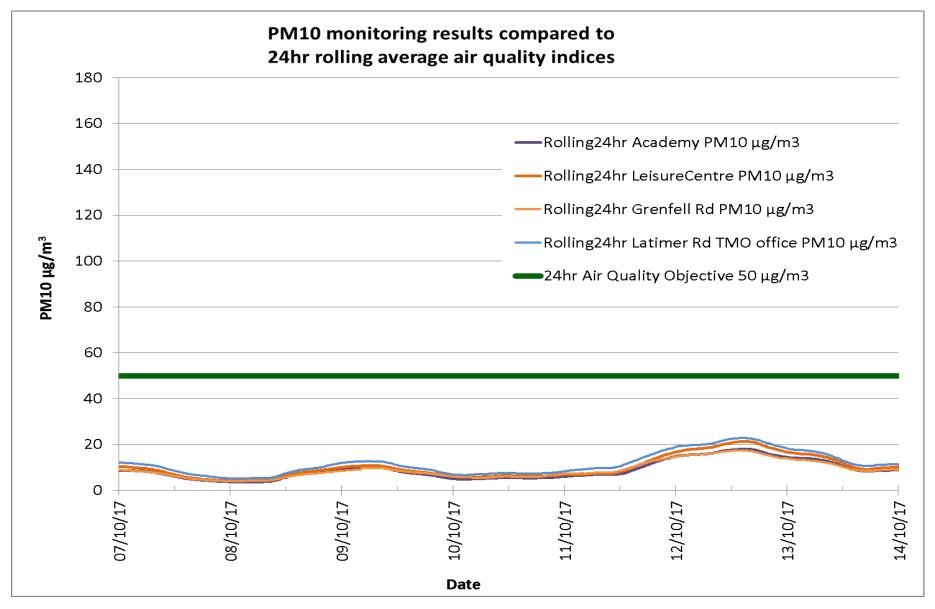

Environmental monitoring following the Grenfell Tower fire: Data update 22 March 2018

| Environm      | 24 hr<br>Mean                                    | 24 hr<br>Mean                                              | 24hr<br>Mean                                           | 24 hr<br>Mean                                                         | 24 hr<br>Mean                   | 24 hr Mean                                                   | 24 hr<br>Mean                               | 15 minute<br>Max                                 | 15 minute<br>Max                                           | 15 minute<br>Max                             | 15 minute<br>Max                                                   | 15 minute<br>Max             | 60 minute<br>Max                                             |
|---------------|--------------------------------------------------|------------------------------------------------------------|--------------------------------------------------------|-----------------------------------------------------------------------|---------------------------------|--------------------------------------------------------------|---------------------------------------------|--------------------------------------------------|------------------------------------------------------------|----------------------------------------------|--------------------------------------------------------------------|------------------------------|--------------------------------------------------------------|
| Date          | Academy<br>PM <sub>10</sub><br>µg/m <sup>3</sup> | Leisure<br>Centre<br>PM <sub>10</sub><br>µg/m <sup>3</sup> | Blechynden<br>St<br>PM <sub>10</sub> µg/m <sup>3</sup> | Station<br>Wk/ TMO<br>office<br>PM <sub>10</sub><br>µg/m <sup>3</sup> | Grenfell<br>Rd<br>PM₁₀<br>µg/m³ | North<br>Kensington<br>PM <sub>10</sub><br>µg/m <sup>3</sup> | London<br>Mean<br>PM10<br>µg/m <sup>3</sup> | Academy<br>PM <sub>10</sub><br>µg/m <sup>3</sup> | Leisure<br>Centre<br>PM <sub>10</sub><br>µg/m <sup>3</sup> | Blechynden<br>St<br>PM <sub>10 .</sub> µg/m³ | Station<br>Wk/ TMO<br>office PM <sub>10</sub><br>µg/m <sup>3</sup> | Grenfell Rd<br>PM₁₀<br>µg/m³ | North<br>Kensington<br>PM <sub>10</sub><br>µg/m <sup>3</sup> |
| Sun 13/08/17  | 7                                                | 8                                                          | 14                                                     |                                                                       | 7                               | 14                                                           | 15                                          | 19                                               | 13                                                         | 55                                           |                                                                    | 14                           | 20                                                           |
| Mon 14/08/17  | 7                                                | 8                                                          | 24                                                     |                                                                       | 11                              | 16                                                           | 21                                          | 24                                               | 13                                                         | 173                                          |                                                                    | 130                          | 23                                                           |
| Tues 15/08/17 | 7                                                | 8                                                          | 18                                                     |                                                                       | 8                               | 17                                                           | 21                                          | 15                                               | 14                                                         | 471                                          |                                                                    | 34                           | 28                                                           |
| Wed 16/08/17  | 7                                                | 8                                                          | 19                                                     |                                                                       | 10                              | 15                                                           | 20                                          | 13                                               | 13                                                         | 135                                          |                                                                    | 157                          | 22                                                           |
| Thur 17/08/17 | 6                                                | 7                                                          |                                                        |                                                                       | 9                               | 13                                                           | 17                                          | 15                                               | 17                                                         | 22                                           | 19                                                                 | 93                           | 18                                                           |
| Fri 18/08/17  | 8                                                | 10                                                         |                                                        | 12                                                                    | 11                              | 15                                                           | 16                                          | 18                                               | 21                                                         |                                              | 24                                                                 | 40                           | 16                                                           |
| Sat 19/08/17  | 8                                                | 10                                                         |                                                        | 12                                                                    | 10                              | 12                                                           | 14                                          | 10                                               | 12                                                         |                                              | 15                                                                 | 16                           | 13                                                           |
| Sun 20/08/17  | 8                                                | 9                                                          |                                                        | 13                                                                    | 10                              | 14                                                           | 14                                          | 11                                               | 14                                                         |                                              | 40                                                                 | 57                           | 15                                                           |
| Mon 21/08/17  | 4                                                | 5                                                          |                                                        | 5                                                                     | 6                               | 8                                                            | 14                                          | 7                                                | 8                                                          |                                              | 10                                                                 | 119                          | 14                                                           |
| Tues 22/08/17 | 8                                                | 9                                                          |                                                        | 10                                                                    | 10                              | 7                                                            | 24                                          | 16                                               | 15                                                         |                                              | 16                                                                 | 149                          | 13                                                           |
| Wed 23/08/17  | 11                                               | 12                                                         |                                                        | 13                                                                    | 11                              | 5                                                            | 31                                          | 20                                               | 21                                                         |                                              | 25                                                                 | 53                           | 9                                                            |
| Thu 24/08/17  | 7                                                | 9                                                          |                                                        | 9                                                                     | 9                               | 5                                                            | 18                                          | 11                                               | 13                                                         |                                              | 15                                                                 | 45                           | 7                                                            |
| Fri 25/08/17  | 9                                                | 11                                                         |                                                        | 12                                                                    | 11                              | 12                                                           | 23                                          | 18                                               | 21                                                         |                                              | 22                                                                 | 21                           | 28                                                           |
| Sat 26/08/17  | 10                                               | 11                                                         |                                                        | 12                                                                    | 10                              | 24                                                           | 24                                          | 18                                               | 21                                                         |                                              | 22                                                                 | 21                           | 36                                                           |
| Sun 27/08/17  | 8                                                | 9                                                          |                                                        | 9                                                                     | 9                               | 23                                                           | 21                                          | 22                                               | 17                                                         |                                              | 18                                                                 | 44                           | 44                                                           |
| Mon 28/08/17  | 10                                               | 12                                                         |                                                        | 12                                                                    | 11                              | 37                                                           | 35                                          | 18                                               | 19                                                         |                                              | 27                                                                 | 41                           | 58                                                           |
| Tue 29/08/17  | 9                                                | 10                                                         |                                                        | 11                                                                    | 11                              | 25                                                           | 28                                          | 16                                               | 19                                                         |                                              | 21                                                                 | 131                          | 35                                                           |
| Wed 30/08/17  | 9                                                | 12                                                         |                                                        | 12                                                                    | 15                              | 16                                                           | 20                                          | 14                                               | 18                                                         |                                              | 32                                                                 | 100                          | 21                                                           |
| Thur 31/08/17 | 7                                                | 8                                                          |                                                        | 9                                                                     | 9                               | 18                                                           | 20                                          | 14                                               | 15                                                         |                                              | 17                                                                 | 46                           | 22                                                           |
| Fri 01/09/17  | 7                                                | 8                                                          |                                                        | 9                                                                     | 8                               | 17                                                           | 19                                          | 13                                               | 13                                                         |                                              | 15                                                                 | 19                           | 22                                                           |
| Sat 02/09/17  | 6                                                | 7                                                          |                                                        | 8                                                                     | 6                               | 18                                                           | 18                                          | 8                                                | 10                                                         |                                              | 19                                                                 | 10                           | 22                                                           |
| Sun 03/09/17  | 5                                                | 6                                                          |                                                        | 7                                                                     | 7                               | 16                                                           | 15                                          | 8                                                | 10                                                         |                                              | 24                                                                 | 92                           | 27                                                           |
| Mon 04/09/17  | 3                                                | 4                                                          |                                                        | 4                                                                     | 10                              | 13                                                           | 14                                          | 5                                                | 6                                                          |                                              | 22                                                                 | 401                          | 18                                                           |
| Tues 05/09/17 | 4                                                | 4                                                          |                                                        | 5                                                                     | 6                               | 11                                                           | 13                                          | 7                                                | 8                                                          |                                              | 6                                                                  | 75                           | 16                                                           |
| Wed 06/09/17  | 17                                               | 21                                                         |                                                        | 21                                                                    | 19                              | 18                                                           | 28                                          | 29                                               | 33                                                         |                                              | 35                                                                 | 36                           | 30                                                           |
| Thur 07/09/17 | 17                                               | 21                                                         |                                                        | 23                                                                    | 20                              | 18                                                           | 28                                          | 29                                               | 34                                                         |                                              | 42                                                                 | 37                           | 28                                                           |
| Fri 08/09/17  | 4                                                | 5                                                          |                                                        | 5                                                                     | 6                               | 5                                                            | 12                                          | 8                                                | 9                                                          |                                              | 11                                                                 | 14                           | 14                                                           |