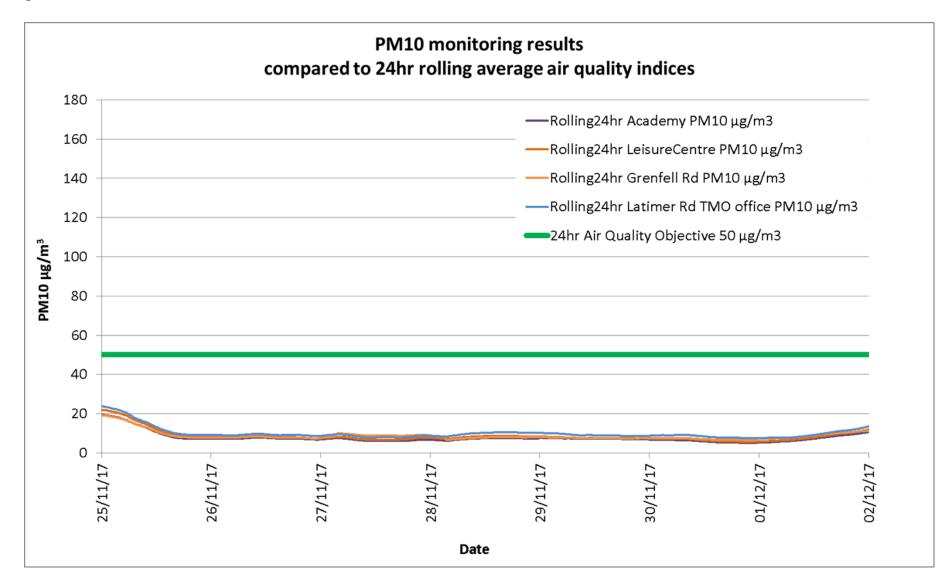

### Particulate matter (PM<sub>10</sub>) data

|               | 24 hr<br>Mean                                    | 24 hr<br>Mean                                              | 24 hr<br>Mean                                             | 24 hr<br>Mean                                                         | 24 hr<br>Mean                                           | 24 hr<br>Mean                                                | 24 hr<br>Mean                               | 15 minute<br>Max                                 | 15 minute<br>Max                                           | 15 minute<br>Max                                          | 15 minute<br>Max                                                      | 15 minute<br>Max                                     | 60 minute<br>Max                                             |
|---------------|--------------------------------------------------|------------------------------------------------------------|-----------------------------------------------------------|-----------------------------------------------------------------------|---------------------------------------------------------|--------------------------------------------------------------|---------------------------------------------|--------------------------------------------------|------------------------------------------------------------|-----------------------------------------------------------|-----------------------------------------------------------------------|------------------------------------------------------|--------------------------------------------------------------|
| Date          | Academy<br>PM <sub>10</sub><br>µg/m <sup>3</sup> | Leisure<br>Centre<br>PM <sub>10</sub><br>µg/m <sup>3</sup> | Blechynden<br>St<br>PM <sub>10</sub><br>µg/m <sup>3</sup> | Station<br>Wk/ TMO<br>office<br>PM <sub>10</sub><br>μg/m <sup>3</sup> | Grenfell<br>Rd<br>PM <sub>10</sub><br>μg/m <sup>3</sup> | North<br>Kensington<br>PM <sub>10</sub><br>µg/m <sup>3</sup> | London<br>Mean<br>PM10<br>µg/m <sup>3</sup> | Academy<br>PM <sub>10</sub><br>µg/m <sup>3</sup> | Leisure<br>Centre<br>PM <sub>10</sub><br>μg/m <sup>3</sup> | Blechynden<br>St<br>PM <sub>10</sub><br>µg/m <sup>3</sup> | Station<br>Wk/ TMO<br>office<br>PM <sub>10</sub><br>μg/m <sup>3</sup> | Grenfell Rd<br>PM <sub>10</sub><br>µg/m <sup>3</sup> | North<br>Kensington<br>PM <sub>10</sub><br>µg/m <sup>3</sup> |
| Sat 24/06/17  | 4                                                | 5                                                          |                                                           |                                                                       |                                                         | 14                                                           | 14                                          | 15                                               | 53                                                         |                                                           |                                                                       |                                                      | 17                                                           |
| Sun 25/06/17  | 4                                                | 5                                                          |                                                           |                                                                       |                                                         | 12                                                           | 12                                          | 10                                               | 11                                                         |                                                           |                                                                       |                                                      | 17                                                           |
| Mon 26/06/17  | 7                                                | 8                                                          |                                                           |                                                                       |                                                         | 14                                                           | 17                                          | 12                                               | 14                                                         |                                                           |                                                                       |                                                      | 19                                                           |
| Tue 27/06/17  | 13                                               | 14                                                         |                                                           |                                                                       |                                                         | 32                                                           | 26                                          | 21                                               | 22                                                         |                                                           |                                                                       |                                                      | 38                                                           |
| Wed 28/06/17  | 5                                                | 5                                                          |                                                           |                                                                       |                                                         | 16                                                           | 15                                          | 10                                               | 9                                                          |                                                           |                                                                       |                                                      | 27                                                           |
| Thur 29/06/17 | 4                                                | 5                                                          |                                                           |                                                                       |                                                         | 14                                                           | 15                                          | 8                                                | 7                                                          |                                                           |                                                                       |                                                      | 18                                                           |
| Fri 30/06/17  | 4                                                | 5                                                          | 12                                                        |                                                                       |                                                         | 15                                                           | 16                                          | 16                                               | 9                                                          | 101                                                       |                                                                       |                                                      | 22                                                           |
| Sat 01/07/17  | 7                                                | 8                                                          | 12                                                        |                                                                       |                                                         | 19                                                           | 17                                          | 14                                               | 15                                                         | 64                                                        |                                                                       |                                                      | 21                                                           |
| Sun 02/07/17  | 6                                                | 7                                                          | 10                                                        |                                                                       |                                                         | 16                                                           | 14                                          | 9                                                | 14                                                         | 44                                                        |                                                                       |                                                      | 23                                                           |
| Mon 03/07/17  | 6                                                | 8                                                          | 13                                                        |                                                                       |                                                         | 16                                                           | 15                                          | 13                                               | 13                                                         | 103                                                       |                                                                       |                                                      | 20                                                           |
| Tue 04/07/17  | 6                                                | 7                                                          | 17                                                        |                                                                       |                                                         | 17                                                           | 17                                          | 10                                               | 11                                                         | 121                                                       |                                                                       |                                                      | 25                                                           |
| Wed 05/07/17  | 7                                                | 8                                                          | 19                                                        |                                                                       |                                                         | 20                                                           | 19                                          | 10                                               | 10                                                         | 163                                                       |                                                                       |                                                      | 25                                                           |
| Thur 06/07/17 | 10                                               | 11                                                         | 23                                                        |                                                                       |                                                         | 15                                                           | 27                                          | 25                                               | 23                                                         | 86                                                        |                                                                       |                                                      | 26                                                           |
| Fri 07/07/17  | 6                                                | 7                                                          | 18                                                        |                                                                       |                                                         | 10                                                           | 19                                          | 9                                                | 10                                                         | 111                                                       |                                                                       |                                                      | 14                                                           |
| Sat 08/07/17  | 4                                                | 5                                                          | 11                                                        |                                                                       |                                                         | 7                                                            | 14                                          | 13                                               | 14                                                         | 48                                                        |                                                                       |                                                      | 20                                                           |
| Sun 09/07/17  | 5                                                | 6                                                          | 17                                                        |                                                                       |                                                         | 12                                                           | 17                                          | 12                                               | 13                                                         | 104                                                       |                                                                       |                                                      | 22                                                           |
| Mon 10/07/17  | 7                                                | 7                                                          | 14                                                        |                                                                       | 43                                                      | 10                                                           | 17                                          | 18                                               | 18                                                         | 87                                                        |                                                                       | 773                                                  | 13                                                           |
| Tue 11/07/17  | 7                                                | 6                                                          | 23                                                        |                                                                       | 13                                                      | 8                                                            | 14                                          | 18                                               | 13                                                         | 446                                                       |                                                                       | 299                                                  | 16                                                           |
| Wed 12/07/17  | 6                                                | 6                                                          | 16                                                        |                                                                       | 9                                                       | 8                                                            | 14                                          | 46                                               | 12                                                         | 180                                                       |                                                                       | 15                                                   | 15                                                           |
| Thur 13/07/17 | 8                                                | 9                                                          | 23                                                        |                                                                       | 15                                                      | 12                                                           | 19                                          | 11                                               | 14                                                         | 224                                                       |                                                                       | 200                                                  | 15                                                           |
| Fri 14/07/17  | 6                                                | 7                                                          | 10                                                        |                                                                       | 11                                                      | 9                                                            | 16                                          | 9                                                | 13                                                         | 37                                                        |                                                                       | 103                                                  | 11                                                           |
| Sat 15/07/17  | 7                                                | 8                                                          | 13                                                        |                                                                       | 11                                                      | 9                                                            | 17                                          | 12                                               | 13                                                         | 66                                                        |                                                                       | 59                                                   | 15                                                           |
| Sun 16/07/17  | 4                                                | 4                                                          | 9                                                         |                                                                       | 7                                                       | 5                                                            | 10                                          | 6                                                | 20                                                         | 36                                                        |                                                                       | 42                                                   | 8                                                            |