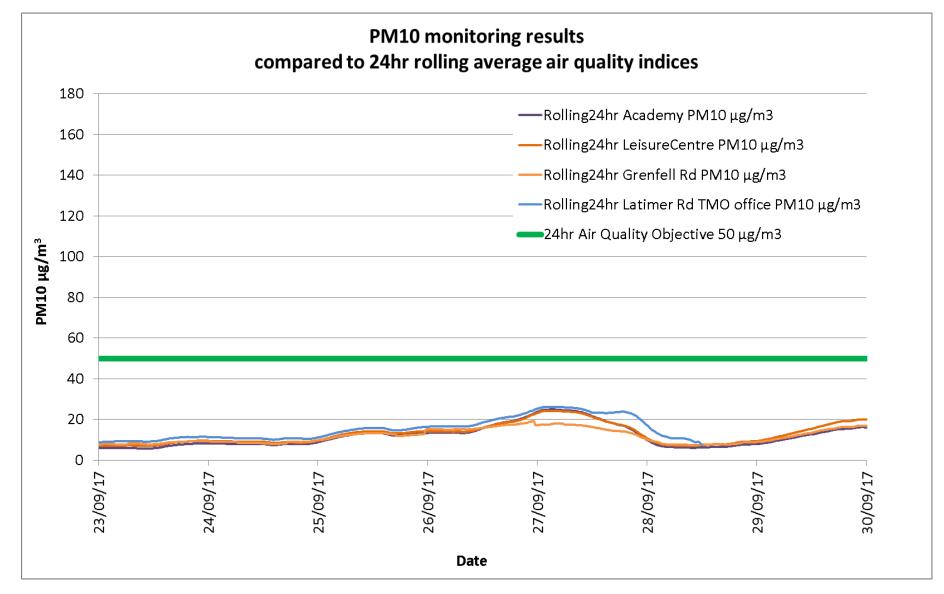

### Particulate matter (PM<sub>10</sub>) data

|               | 24 hr<br>Mean                                    | 24 hr<br>Mean                                              | 24 hr<br>Mean                                             | 24 hr<br>Mean                                                         | 24 hr<br>Mean                                           | 24 hr<br>Mean                                                | 24 hr<br>Mean                               | 15 minute<br>Max                                 | 15 minute<br>Max                                           | 15 minute<br>Max                                          | 15 minute<br>Max                                                      | 15 minute<br>Max                                     | 60 minute<br>Max                                             |
|---------------|--------------------------------------------------|------------------------------------------------------------|-----------------------------------------------------------|-----------------------------------------------------------------------|---------------------------------------------------------|--------------------------------------------------------------|---------------------------------------------|--------------------------------------------------|------------------------------------------------------------|-----------------------------------------------------------|-----------------------------------------------------------------------|------------------------------------------------------|--------------------------------------------------------------|
| Date          | Academy<br>PM <sub>10</sub><br>µg/m <sup>3</sup> | Leisure<br>Centre<br>PM <sub>10</sub><br>µg/m <sup>3</sup> | Blechynden<br>St<br>PM <sub>10</sub><br>µg/m <sup>3</sup> | Station<br>Wk/ TMO<br>office<br>PM <sub>10</sub><br>μg/m <sup>3</sup> | Grenfell<br>Rd<br>PM <sub>10</sub><br>μg/m <sup>3</sup> | North<br>Kensington<br>PM <sub>10</sub><br>µg/m <sup>3</sup> | London<br>Mean<br>PM10<br>µg/m <sup>3</sup> | Academy<br>PM <sub>10</sub><br>µg/m <sup>3</sup> | Leisure<br>Centre<br>PM <sub>10</sub><br>μg/m <sup>3</sup> | Blechynden<br>St<br>PM <sub>10</sub><br>µg/m <sup>3</sup> | Station<br>Wk/ TMO<br>office<br>PM <sub>10</sub><br>μg/m <sup>3</sup> | Grenfell Rd<br>PM <sub>10</sub><br>µg/m <sup>3</sup> | North<br>Kensington<br>PM <sub>10</sub><br>µg/m <sup>3</sup> |
| Sat 24/06/17  | 4                                                | 5                                                          |                                                           |                                                                       |                                                         | 14                                                           | 14                                          | 15                                               | 53                                                         |                                                           |                                                                       |                                                      | 17                                                           |
| Sun 25/06/17  | 4                                                | 5                                                          |                                                           |                                                                       |                                                         | 12                                                           | 12                                          | 10                                               | 11                                                         |                                                           |                                                                       |                                                      | 17                                                           |
| Mon 26/06/17  | 7                                                | 8                                                          |                                                           |                                                                       |                                                         | 14                                                           | 17                                          | 12                                               | 14                                                         |                                                           |                                                                       |                                                      | 19                                                           |
| Tue 27/06/17  | 13                                               | 14                                                         |                                                           |                                                                       |                                                         | 32                                                           | 26                                          | 21                                               | 22                                                         |                                                           |                                                                       |                                                      | 38                                                           |
| Wed 28/06/17  | 5                                                | 5                                                          |                                                           |                                                                       |                                                         | 16                                                           | 15                                          | 10                                               | 9                                                          |                                                           |                                                                       |                                                      | 27                                                           |
| Thur 29/06/17 | 4                                                | 5                                                          |                                                           |                                                                       |                                                         | 14                                                           | 15                                          | 8                                                | 7                                                          |                                                           |                                                                       |                                                      | 18                                                           |
| Fri 30/06/17  | 4                                                | 5                                                          | 12                                                        |                                                                       |                                                         | 15                                                           | 16                                          | 16                                               | 9                                                          | 101                                                       |                                                                       |                                                      | 22                                                           |
| Sat 01/07/17  | 7                                                | 8                                                          | 12                                                        |                                                                       |                                                         | 19                                                           | 17                                          | 14                                               | 15                                                         | 64                                                        |                                                                       |                                                      | 21                                                           |
| Sun 02/07/17  | 6                                                | 7                                                          | 10                                                        |                                                                       |                                                         | 16                                                           | 14                                          | 9                                                | 14                                                         | 44                                                        |                                                                       |                                                      | 23                                                           |
| Mon 03/07/17  | 6                                                | 8                                                          | 13                                                        |                                                                       |                                                         | 16                                                           | 15                                          | 13                                               | 13                                                         | 103                                                       |                                                                       |                                                      | 20                                                           |
| Tue 04/07/17  | 6                                                | 7                                                          | 17                                                        |                                                                       |                                                         | 17                                                           | 17                                          | 10                                               | 11                                                         | 121                                                       |                                                                       |                                                      | 25                                                           |
| Wed 05/07/17  | 7                                                | 8                                                          | 19                                                        |                                                                       |                                                         | 20                                                           | 19                                          | 10                                               | 10                                                         | 163                                                       |                                                                       |                                                      | 25                                                           |
| Thur 06/07/17 | 10                                               | 11                                                         | 23                                                        |                                                                       |                                                         | 15                                                           | 27                                          | 25                                               | 23                                                         | 86                                                        |                                                                       |                                                      | 26                                                           |
| Fri 07/07/17  | 6                                                | 7                                                          | 18                                                        |                                                                       |                                                         | 10                                                           | 19                                          | 9                                                | 10                                                         | 111                                                       |                                                                       |                                                      | 14                                                           |
| Sat 08/07/17  | 4                                                | 5                                                          | 11                                                        |                                                                       |                                                         | 7                                                            | 14                                          | 13                                               | 14                                                         | 48                                                        |                                                                       |                                                      | 20                                                           |
| Sun 09/07/17  | 5                                                | 6                                                          | 17                                                        |                                                                       |                                                         | 12                                                           | 17                                          | 12                                               | 13                                                         | 104                                                       |                                                                       |                                                      | 22                                                           |
| Mon 10/07/17  | 7                                                | 7                                                          | 14                                                        |                                                                       | 43                                                      | 10                                                           | 17                                          | 18                                               | 18                                                         | 87                                                        |                                                                       | 773                                                  | 13                                                           |
| Tue 11/07/17  | 7                                                | 6                                                          | 23                                                        |                                                                       | 13                                                      | 8                                                            | 14                                          | 18                                               | 13                                                         | 446                                                       |                                                                       | 299                                                  | 16                                                           |
| Wed 12/07/17  | 6                                                | 6                                                          | 16                                                        |                                                                       | 9                                                       | 8                                                            | 14                                          | 46                                               | 12                                                         | 180                                                       |                                                                       | 15                                                   | 15                                                           |
| Thur 13/07/17 | 8                                                | 9                                                          | 23                                                        |                                                                       | 15                                                      | 12                                                           | 19                                          | 11                                               | 14                                                         | 224                                                       |                                                                       | 200                                                  | 15                                                           |
| Fri 14/07/17  | 6                                                | 7                                                          | 10                                                        |                                                                       | 11                                                      | 9                                                            | 16                                          | 9                                                | 13                                                         | 37                                                        |                                                                       | 103                                                  | 11                                                           |
| Sat 15/07/17  | 7                                                | 8                                                          | 13                                                        |                                                                       | 11                                                      | 9                                                            | 17                                          | 12                                               | 13                                                         | 66                                                        |                                                                       | 59                                                   | 15                                                           |
| Sun 16/07/17  | 4                                                | 4                                                          | 9                                                         |                                                                       | 7                                                       | 5                                                            | 10                                          | 6                                                | 20                                                         | 36                                                        |                                                                       | 42                                                   | 8                                                            |

Environmental monitoring following the Grenfell Tower fire: Data update 22 March 2018

|               | 24 hr<br>Mean                                    | 24 hr<br>Mean                                              | 24hr<br>Mean                                           | 24hr<br>Mean                                                          | 24 hr<br>Mean                                           | 24 hr<br>Mean                                                | 24 hr<br>Mean                   | 15 minute<br>Max                                 | 15 minute<br>Max                                           | 15 minute<br>Max                                          | 15 minute<br>Max                                                      | 15 minute<br>Max                                     | 60 minute<br>Max                                             |
|---------------|--------------------------------------------------|------------------------------------------------------------|--------------------------------------------------------|-----------------------------------------------------------------------|---------------------------------------------------------|--------------------------------------------------------------|---------------------------------|--------------------------------------------------|------------------------------------------------------------|-----------------------------------------------------------|-----------------------------------------------------------------------|------------------------------------------------------|--------------------------------------------------------------|
| Date          | Academy<br>PM <sub>10</sub><br>µg/m <sup>3</sup> | Leisure<br>Centre<br>PM <sub>10</sub><br>µg/m <sup>3</sup> | Blechynden<br>St<br>PM <sub>10</sub> µg/m <sup>3</sup> | Station<br>Wk/ TMO<br>office<br>PM <sub>10</sub><br>µg/m <sup>3</sup> | Grenfell<br>Rd<br>PM <sub>10</sub><br>µg/m <sup>3</sup> | North<br>Kensington<br>PM <sub>10</sub><br>µg/m <sup>3</sup> | London<br>Mean<br>PM10<br>µg/m3 | Academy<br>PM <sub>10</sub><br>µg/m <sup>3</sup> | Leisure<br>Centre<br>PM <sub>10</sub><br>µg/m <sup>3</sup> | Blechynden<br>St<br>PM <sub>10</sub><br>µg/m <sup>3</sup> | Station<br>Wk/ TMO<br>office<br>PM <sub>10</sub><br>µg/m <sup>3</sup> | Grenfell Rd<br>PM <sub>10</sub><br>µg/m <sup>3</sup> | North<br>Kensington<br>PM <sub>10</sub><br>µg/m <sup>3</sup> |
| Mon 17/07/17  | 6                                                | 7                                                          | 13                                                     |                                                                       | 11                                                      | 9                                                            | 17                              | 10                                               | 11                                                         | 48                                                        |                                                                       | 107                                                  | 13                                                           |
| Tues18/07/17  | 12                                               | 13                                                         | 29                                                     |                                                                       | 22                                                      | 17                                                           | 26                              | 20                                               | 24                                                         | 204                                                       |                                                                       | 101                                                  | 32                                                           |
| Wed 19/07/17  | 11                                               | 12                                                         | 19                                                     |                                                                       | 37                                                      | 18                                                           | 24                              | 26                                               | 31                                                         | 46                                                        |                                                                       | 943                                                  | 34                                                           |
| Thur 20/07/17 | 7                                                | 8                                                          | 14                                                     |                                                                       | 12                                                      | 9                                                            | 16                              | 11                                               | 13                                                         | 74                                                        |                                                                       | 28                                                   | 27                                                           |
| Fri 21/07/17  | 8                                                | 8                                                          | 30                                                     |                                                                       | 15                                                      | 10                                                           | 17                              | 12                                               | 13                                                         | 694                                                       |                                                                       | 67                                                   | 13                                                           |
| Sat 22/07/17  | 5                                                | 5                                                          | 11                                                     |                                                                       | 11                                                      | 5                                                            | 12                              | 9                                                | 10                                                         | 50                                                        |                                                                       | 210                                                  | 10                                                           |
| Sun 23/07/17  | 6                                                | 6                                                          | 9                                                      |                                                                       | 9                                                       | 9                                                            | 13                              | 11                                               | 13                                                         | 26                                                        |                                                                       | 26                                                   | 20                                                           |
| Mon 24/07/17  | 4                                                | 4                                                          | 11                                                     |                                                                       | 11                                                      | 7                                                            | 12                              | 7                                                | 6                                                          | 346                                                       |                                                                       | 269                                                  | 6                                                            |
| Tues 25/07/17 | 5                                                | 6                                                          | 11                                                     |                                                                       | 8                                                       | 6                                                            | 17                              | 8                                                | 9                                                          | 62                                                        |                                                                       | 13                                                   | 13                                                           |
| Wed 26/07/17  | 7                                                | 7                                                          | 12                                                     |                                                                       | 14                                                      | 1                                                            | 17                              | 17                                               | 18                                                         | 28                                                        |                                                                       | 163                                                  | 3                                                            |
| Thur 27/07/17 | 15                                               | 15                                                         | 21                                                     |                                                                       | 26                                                      | No data                                                      | 25                              | 22                                               | 23                                                         | 59                                                        |                                                                       | 182                                                  | No data                                                      |
| Fri 28/07/17  | 12                                               | 12                                                         | 19                                                     |                                                                       | 19                                                      | No data                                                      | 20                              | 26                                               | 20                                                         | 111                                                       |                                                                       | 107                                                  | No data                                                      |
| Sat 29/07/17  | 7                                                | 8                                                          | 14                                                     |                                                                       | 12                                                      | No data                                                      | 17                              | 11                                               | 13                                                         | 93                                                        |                                                                       | 24                                                   | No data                                                      |
| Sun 30/07/17  | 5                                                | 5                                                          | 9                                                      |                                                                       | 10                                                      | No data                                                      | 12                              | 8                                                | 9                                                          | 35                                                        |                                                                       | 164                                                  | No data                                                      |
| Mon 31/07/17  | 10                                               | 10                                                         | 28                                                     |                                                                       | 16                                                      | 19                                                           | 20                              | 12                                               | 13                                                         | 525                                                       |                                                                       | 55                                                   | 143                                                          |
| Tue 01/08/17  | 9                                                | 10                                                         | 19                                                     |                                                                       | 17                                                      | 9                                                            | 20                              | 14                                               | 16                                                         | 160                                                       |                                                                       | 64                                                   | 18                                                           |
| Wed 02/08/17  | 5                                                | 5                                                          | 9                                                      |                                                                       | 11                                                      | 7                                                            | 14                              | 8                                                | 9                                                          | 31                                                        |                                                                       | 118                                                  | 12                                                           |
| Thur 03/08/17 | 13                                               | 13                                                         | 18                                                     |                                                                       | 20                                                      | No data                                                      | 20                              | 25                                               | 19                                                         | 51                                                        |                                                                       | 71                                                   | No data                                                      |
| Fri 04/08/17  | 8                                                | 9                                                          | 14                                                     |                                                                       | 12                                                      | No data                                                      | 16                              | 16                                               | 14                                                         | 96                                                        |                                                                       | 109                                                  | No data                                                      |
| Sat 05/08/17  | 5                                                | 6                                                          | 8                                                      |                                                                       | 6                                                       | No data                                                      | 14                              | 10                                               | 10                                                         | 22                                                        |                                                                       | 17                                                   | No data                                                      |
| Sun 06/08/17  | 7                                                | 7                                                          | 12                                                     |                                                                       | 9                                                       | No data                                                      | 14                              | 9                                                | 10                                                         | 32                                                        |                                                                       | 24                                                   | No data                                                      |
| Mon 07/08/17  | 8                                                | 9                                                          | 16                                                     |                                                                       | 10                                                      | No data                                                      | 18                              | 17                                               | 13                                                         | 53                                                        |                                                                       | 45                                                   | No data                                                      |
| Tue 08/08/17  | 3                                                | 4                                                          | 5                                                      |                                                                       | 4                                                       | No data                                                      | 16                              | 5                                                | 8                                                          | 17                                                        |                                                                       | 12                                                   | No data                                                      |
| Wed 09/08/17  | 6                                                | 6                                                          | 9                                                      |                                                                       | 8                                                       | No data                                                      | 14                              | 14                                               | 14                                                         | 38                                                        |                                                                       | 22                                                   | No data                                                      |
| Thur 10/08/17 | 9                                                | 10                                                         | 21                                                     |                                                                       | 11                                                      | 14                                                           | 21                              | 14                                               | 18                                                         | 643                                                       |                                                                       | 34                                                   | 16                                                           |
| Fri 11/08/17  | 9                                                | 10                                                         | 14                                                     |                                                                       | 10                                                      | 18                                                           | 21                              | 14                                               | 15                                                         | 111                                                       |                                                                       | 36                                                   | 31                                                           |
| Sat 12/08/17  | 5                                                | 4                                                          | 20                                                     |                                                                       | 5                                                       | 10                                                           | 11                              | 9                                                | 7                                                          | 684                                                       |                                                                       | 16                                                   | 13                                                           |