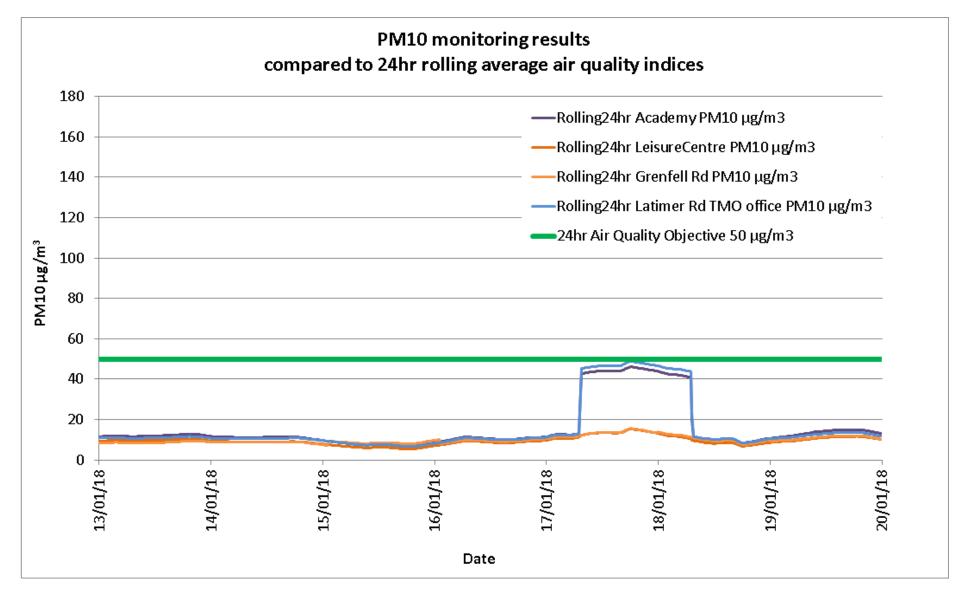

---------|----------|----------|------|------|------|-----------|
| Band  | Low  | Low | Low | Moderate | Moderate | Moderate | High | High | High | Very High |
| µg/m³ | 0-16 | 17- | 34- | 51-58    | 59-66    | 67-75    | 76-  | 84-  | 92-  | 101 or    |
|       |      | 33  | 50  |          |          |          | 83   | 91   | 100  | more      |

Figures 1-39 below, covering the first thirty nine weeks of particulate matter monitoring, show that the 24 hour average levels of particulate matter ( $PM_{10}$ ) have all been below the UK national air quality objective for  $PM_{10}$  of 50 µg/m<sup>3</sup> which aims to protect health and the environment.



Figure 1





































Figure 12



























Figure 23



Figure 24





45





Figure 28



































Environmental monitoring following the Grenfell Tower fire: Data update 22 March 2018





## Dioxin, furan, dioxin-like polychlorinated biphenyl (PCB) and polycyclic aromatic hydrocarbon (PAH) results

Concentrations of dioxins, furans and dioxin-like polychlorinated biphenyls (PCBs), and polycyclic aromatic hydrocarbons (PAHs) are being measured at two locations close to Grenfell Tower, on the Kensington Academy roof and on Grenfell Road. The monitoring data reviewed here covers the periods from 3 to 31 July 2017, 31July to 25 August 2017, 25th August to 22nd September, 22 September to 20 October 2017, 20 October to 17 November 2017, 17 November to 15 December 2017 and 8<sup>th</sup> January to 2<sup>nd</sup> February.

The term 'dioxins' is commonly used to