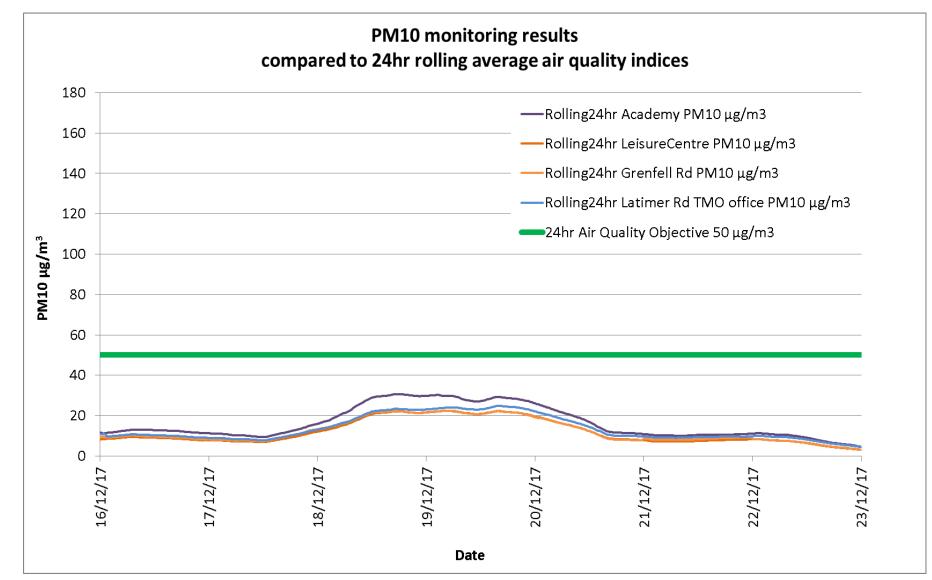

### Particulate matter (PM<sub>10</sub>) data

|               | 24 hr<br>Mean                                    | 24 hr<br>Mean                                              | 24 hr<br>Mean                                             | 24 hr<br>Mean                                                         | 24 hr<br>Mean                                           | 24 hr<br>Mean                                                | 24 hr<br>Mean                               | 15 minute<br>Max                                 | 15 minute<br>Max                                           | 15 minute<br>Max                                          | 15 minute<br>Max                                                      | 15 minute<br>Max                                     | 60 minute<br>Max                                             |
|---------------|--------------------------------------------------|------------------------------------------------------------|-----------------------------------------------------------|-----------------------------------------------------------------------|---------------------------------------------------------|--------------------------------------------------------------|---------------------------------------------|--------------------------------------------------|------------------------------------------------------------|-----------------------------------------------------------|-----------------------------------------------------------------------|------------------------------------------------------|--------------------------------------------------------------|
| Date          | Academy<br>PM <sub>10</sub><br>µg/m <sup>3</sup> | Leisure<br>Centre<br>PM <sub>10</sub><br>µg/m <sup>3</sup> | Blechynden<br>St<br>PM <sub>10</sub><br>µg/m <sup>3</sup> | Station<br>Wk/ TMO<br>office<br>PM <sub>10</sub><br>μg/m <sup>3</sup> | Grenfell<br>Rd<br>PM <sub>10</sub><br>μg/m <sup>3</sup> | North<br>Kensington<br>PM <sub>10</sub><br>µg/m <sup>3</sup> | London<br>Mean<br>PM10<br>µg/m <sup>3</sup> | Academy<br>PM <sub>10</sub><br>µg/m <sup>3</sup> | Leisure<br>Centre<br>PM <sub>10</sub><br>μg/m <sup>3</sup> | Blechynden<br>St<br>PM <sub>10</sub><br>µg/m <sup>3</sup> | Station<br>Wk/ TMO<br>office<br>PM <sub>10</sub><br>μg/m <sup>3</sup> | Grenfell Rd<br>PM <sub>10</sub><br>µg/m <sup>3</sup> | North<br>Kensington<br>PM <sub>10</sub><br>µg/m <sup>3</sup> |
| Sat 24/06/17  | 4                                                | 5                                                          |                                                           |                                                                       |                                                         | 14                                                           | 14                                          | 15                                               | 53                                                         |                                                           |                                                                       |                                                      | 17                                                           |
| Sun 25/06/17  | 4                                                | 5                                                          |                                                           |                                                                       |                                                         | 12                                                           | 12                                          | 10                                               | 11                                                         |                                                           |                                                                       |                                                      | 17                                                           |
| Mon 26/06/17  | 7                                                | 8                                                          |                                                           |                                                                       |                                                         | 14                                                           | 17                                          | 12                                               | 14                                                         |                                                           |                                                                       |                                                      | 19                                                           |
| Tue 27/06/17  | 13                                               | 14                                                         |                                                           |                                                                       |                                                         | 32                                                           | 26                                          | 21                                               | 22                                                         |                                                           |                                                                       |                                                      | 38                                                           |
| Wed 28/06/17  | 5                                                | 5                                                          |                                                           |                                                                       |                                                         | 16                                                           | 15                                          | 10                                               | 9                                                          |                                                           |                                                                       |                                                      | 27                                                           |
| Thur 29/06/17 | 4                                                | 5                                                          |                                                           |                                                                       |                                                         | 14                                                           | 15                                          | 8                                                | 7                                                          |                                                           |                                                                       |                                                      | 18                                                           |
| Fri 30/06/17  | 4                                                | 5                                                          | 12                                                        |                                                                       |                                                         | 15                                                           | 16                                          | 16                                               | 9                                                          | 101                                                       |                                                                       |                                                      | 22                                                           |
| Sat 01/07/17  | 7                                                | 8                                                          | 12                                                        |                                                                       |                                                         | 19                                                           | 17                                          | 14                                               | 15                                                         | 64                                                        |                                                                       |                                                      | 21                                                           |
| Sun 02/07/17  | 6                                                | 7                                                          | 10                                                        |                                                                       |                                                         | 16                                                           | 14                                          | 9                                                | 14                                                         | 44                                                        |                                                                       |                                                      | 23                                                           |
| Mon 03/07/17  | 6                                                | 8                                                          | 13                                                        |                                                                       |                                                         | 16                                                           | 15                                          | 13                                               | 13                                                         | 103                                                       |                                                                       |                                                      | 20                                                           |
| Tue 04/07/17  | 6                                                | 7                                                          | 17                                                        |                                                                       |                                                         | 17                                                           | 17                                          | 10                                               | 11                                                         | 121                                                       |                                                                       |                                                      | 25                                                           |
| Wed 05/07/17  | 7                                                | 8                                                          | 19                                                        |                                                                       |                                                         | 20                                                           | 19                                          | 10                                               | 10                                                         | 163                                                       |                                                                       |                                                      | 25                                                           |
| Thur 06/07/17 | 10                                               | 11                                                         | 23                                                        |                                                                       |                                                         | 15                                                           | 27                                          | 25                                               | 23                                                         | 86                                                        |                                                                       |                                                      | 26                                                           |
| Fri 07/07/17  | 6                                                | 7                                                          | 18                                                        |                                                                       |                                                         | 10                                                           | 19                                          | 9                                                | 10                                                         | 111                                                       |                                                                       |                                                      | 14                                                           |
| Sat 08/07/17  | 4                                                | 5                                                          | 11                                                        |                                                                       |                                                         | 7                                                            | 14                                          | 13                                               | 14                                                         | 48                                                        |                                                                       |                                                      | 20                                                           |
| Sun 09/07/17  | 5                                                | 6                                                          | 17                                                        |                                                                       |                                                         | 12                                                           | 17                                          | 12                                               | 13                                                         | 104                                                       |                                                                       |                                                      | 22                                                           |
| Mon 10/07/17  | 7                                                | 7                                                          | 14                                                        |                                                                       | 43                                                      | 10                                                           | 17                                          | 18                                               | 18                                                         | 87                                                        |                                                                       | 773                                                  | 13                                                           |
| Tue 11/07/17  | 7                                                | 6                                                          | 23                                                        |                                                                       | 13                                                      | 8                                                            | 14                                          | 18                                               | 13                                                         | 446                                                       |                                                                       | 299                                                  | 16                                                           |
| Wed 12/07/17  | 6                                                | 6                                                          | 16                                                        |                                                                       | 9                                                       | 8                                                            | 14                                          | 46                                               | 12                                                         | 180                                                       |                                                                       | 15                                                   | 15                                                           |
| Thur 13/07/17 | 8                                                | 9                                                          | 23                                                        |                                                                       | 15                                                      | 12                                                           | 19                                          | 11                                               | 14                                                         | 224                                                       |                                                                       | 200                                                  | 15                                                           |
| Fri 14/07/17  | 6                                                | 7                                                          | 10                                                        |                                                                       | 11                                                      | 9                                                            | 16                                          | 9                                                | 13                                                         | 37                                                        |                                                                       | 103                                                  | 11                                                           |
| Sat 15/07/17  | 7                                                | 8                                                          | 13                                                        |                                                                       | 11                                                      | 9                                                            | 17                                          | 12                                               | 13                                                         | 66                                                        |                                                                       | 59                                                   | 15                                                           |
| Sun 16/07/17  | 4                                                | 4                                                          | 9                                                         |                                                                       | 7                                                       | 5                                                            | 10                                          | 6                                                | 20                                                         | 36                                                        |                                                                       | 42                                                   | 8                                                            |

Environmental monitoring following the Grenfell Tower fire: Data update 22 March 2018

|               | 24 hr<br>Mean                                    | 24 hr<br>Mean                                              | 24hr<br>Mean                                           | 24hr<br>Mean                                                          | 24 hr<br>Mean                                           | 24 hr<br>Mean                                                | 24 hr<br>Mean                   | 15 minute<br>Max                                 | 15 minute<br>Max                                           | 15 minute<br>Max                                          | 15 minute<br>Max                                                      | 15 minute<br>Max                                     | 60 minute<br>Max                                             |
|---------------|--------------------------------------------------|------------------------------------------------------------|--------------------------------------------------------|-----------------------------------------------------------------------|---------------------------------------------------------|--------------------------------------------------------------|---------------------------------|--------------------------------------------------|------------------------------------------------------------|-----------------------------------------------------------|-----------------------------------------------------------------------|------------------------------------------------------|--------------------------------------------------------------|
| Date          | Academy<br>PM <sub>10</sub><br>µg/m <sup>3</sup> | Leisure<br>Centre<br>PM <sub>10</sub><br>µg/m <sup>3</sup> | Blechynden<br>St<br>PM <sub>10</sub> µg/m <sup>3</sup> | Station<br>Wk/ TMO<br>office<br>PM <sub>10</sub><br>µg/m <sup>3</sup> | Grenfell<br>Rd<br>PM <sub>10</sub><br>µg/m <sup>3</sup> | North<br>Kensington<br>PM <sub>10</sub><br>µg/m <sup>3</sup> | London<br>Mean<br>PM10<br>µg/m3 | Academy<br>PM <sub>10</sub><br>µg/m <sup>3</sup> | Leisure<br>Centre<br>PM <sub>10</sub><br>µg/m <sup>3</sup> | Blechynden<br>St<br>PM <sub>10</sub><br>µg/m <sup>3</sup> | Station<br>Wk/ TMO<br>office<br>PM <sub>10</sub><br>µg/m <sup>3</sup> | Grenfell Rd<br>PM <sub>10</sub><br>µg/m <sup>3</sup> | North<br>Kensington<br>PM <sub>10</sub><br>µg/m <sup>3</sup> |
| Mon 17/07/17  | 6                                                | 7                                                          | 13                                                     |                                                                       | 11                                                      | 9                                                            | 17                              | 10                                               | 11                                                         | 48                                                        |                                                                       | 107                                                  | 13                                                           |
| Tues18/07/17  | 12                                               | 13                                                         | 29                                                     |                                                                       | 22                                                      | 17                                                           | 26                              | 20                                               | 24                                                         | 204                                                       |                                                                       | 101                                                  | 32                                                           |
| Wed 19/07/17  | 11                                               | 12                                                         | 19                                                     |                                                                       | 37                                                      | 18                                                           | 24                              | 26                                               | 31                                                         | 46                                                        |                                                                       | 943                                                  | 34                                                           |
| Thur 20/07/17 | 7                                                | 8                                                          | 14                                                     |                                                                       | 12                                                      | 9                                                            | 16                              | 11                                               | 13                                                         | 74                                                        |                                                                       | 28                                                   | 27                                                           |
| Fri 21/07/17  | 8                                                | 8                                                          | 30                                                     |                                                                       | 15                                                      | 10                                                           | 17                              | 12                                               | 13                                                         | 694                                                       |                                                                       | 67                                                   | 13                                                           |
| Sat 22/07/17  | 5                                                | 5                                                          | 11                                                     |                                                                       | 11                                                      | 5                                                            | 12                              | 9                                                | 10                                                         | 50                                                        |                                                                       | 210                                                  | 10                                                           |
| Sun 23/07/17  | 6                                                | 6                                                          | 9                                                      |                                                                       | 9                                                       | 9                                                            | 13                              | 11                                               | 13                                                         | 26                                                        |                                                                       | 26                                                   | 20                                                           |
| Mon 24/07/17  | 4                                                | 4                                                          | 11                                                     |                                                                       | 11                                                      | 7                                                            | 12                              | 7                                                | 6                                                          | 346                                                       |                                                                       | 269                                                  | 6                                                            |
| Tues 25/07/17 | 5                                                | 6                                                          | 11                                                     |                                                                       | 8                                                       | 6                                                            | 17                              | 8                                                | 9                                                          | 62                                                        |                                                                       | 13                                                   | 13                                                           |
| Wed 26/07/17  | 7                                                | 7                                                          | 12                                                     |                                                                       | 14                                                      | 1                                                            | 17                              | 17                                               | 18                                                         | 28                                                        |                                                                       | 163                                                  | 3                                                            |
| Thur 27/07/17 | 15                                               | 15                                                         | 21                                                     |                                                                       | 26                                                      | No data                                                      | 25                              | 22                                               | 23                                                         | 59                                                        |                                                                       | 182                                                  | No data                                                      |
| Fri 28/07/17  | 12                                               | 12                                                         | 19                                                     |                                                                       | 19                                                      | No data                                                      | 20                              | 26                                               | 20                                                         | 111                                                       |                                                                       | 107                                                  | No data                                                      |
| Sat 29/07/17  | 7                                                | 8                                                          | 14                                                     |                                                                       | 12                                                      | No data                                                      | 17                              | 11                                               | 13                                                         | 93                                                        |                                                                       | 24                                                   | No data                                                      |
| Sun 30/07/17  | 5                                                | 5                                                          | 9                                                      |                                                                       | 10                                                      | No data                                                      | 12                              | 8                                                | 9                                                          | 35                                                        |                                                                       | 164                                                  | No data                                                      |
| Mon 31/07/17  | 10                                               | 10                                                         | 28                                                     |                                                                       | 16                                                      | 19                                                           | 20                              | 12                                               | 13                                                         | 525                                                       |                                                                       | 55                                                   | 143                                                          |
| Tue 01/08/17  | 9                                                | 10                                                         | 19                                                     |                                                                       | 17                                                      | 9                                                            | 20                              | 14                                               | 16                                                         | 160                                                       |                                                                       | 64                                                   | 18                                                           |
| Wed 02/08/17  | 5                                                | 5                                                          | 9                                                      |                                                                       | 11                                                      | 7                                                            | 14                              | 8                                                | 9                                                          | 31                                                        |                                                                       | 118                                                  | 12                                                           |
| Thur 03/08/17 | 13                                               | 13                                                         | 18                                                     |                                                                       | 20                                                      | No data                                                      | 20                              | 25                                               | 19                                                         | 51                                                        |                                                                       | 71                                                   | No data                                                      |
| Fri 04/08/17  | 8                                                | 9                                                          | 14                                                     |                                                                       | 12                                                      | No data                                                      | 16                              | 16                                               | 14                                                         | 96                                                        |                                                                       | 109                                                  | No data                                                      |
| Sat 05/08/17  | 5                                                | 6                                                          | 8                                                      |                                                                       | 6                                                       | No data                                                      | 14                              | 10                                               | 10                                                         | 22                                                        |                                                                       | 17                                                   | No data                                                      |
| Sun 06/08/17  | 7                                                | 7                                                          | 12                                                     |                                                                       | 9                                                       | No data                                                      | 14                              | 9                                                | 10                                                         | 32                                                        |                                                                       | 24                                                   | No data                                                      |
| Mon 07/08/17  | 8                                                | 9                                                          | 16                                                     |                                                                       | 10                                                      | No data                                                      | 18                              | 17                                               | 13                                                         | 53                                                        |                                                                       | 45                                                   | No data                                                      |
| Tue 08/08/17  | 3                                                | 4                                                          | 5                                                      |                                                                       | 4                                                       | No data                                                      | 16                              | 5                                                | 8                                                          | 17                                                        |                                                                       | 12                                                   | No data                                                      |
| Wed 09/08/17  | 6                                                | 6                                                          | 9                                                      |                                                                       | 8                                                       | No data                                                      | 14                              | 14                                               | 14                                                         | 38                                                        |                                                                       | 22                                                   | No data                                                      |
| Thur 10/08/17 | 9                                                | 10                                                         | 21                                                     |                                                                       | 11                                                      | 14                                                           | 21                              | 14                                               | 18                                                         | 643                                                       |                                                                       | 34                                                   | 16                                                           |
| Fri 11/08/17  | 9                                                | 10                                                         | 14                                                     |                                                                       | 10                                                      | 18                                                           | 21                              | 14                                               | 15                                                         | 111                                                       |                                                                       | 36                                                   | 31                                                           |
| Sat 12/08/17  | 5                                                | 4                                                          | 20                                                     |                                                                       | 5                                                       | 10                                                           | 11                              | 9                                                | 7                                                          | 684                                                       |                                                                       | 16                                                   | 13                                                           |