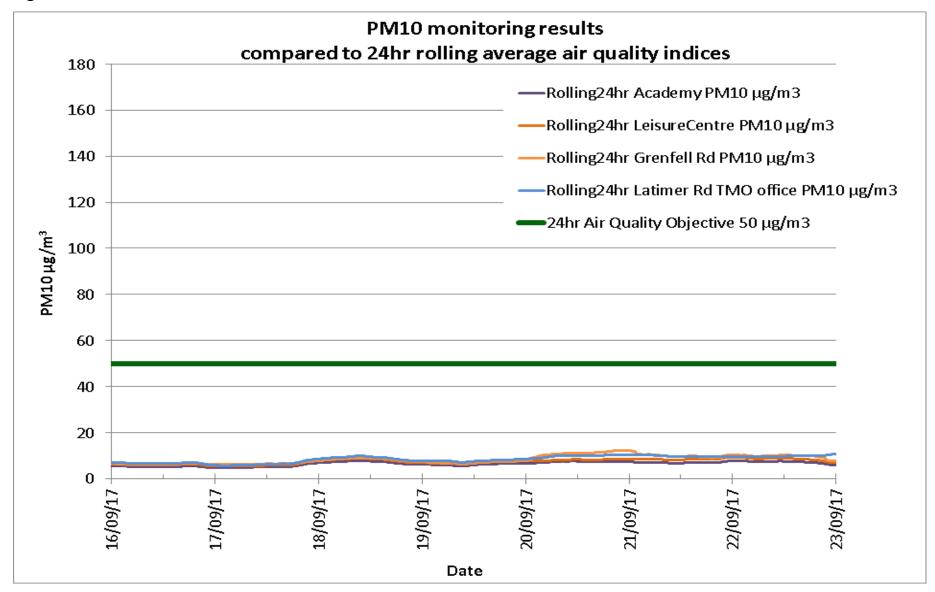

Environmental monitoring following the Grenfell Tower fire: Data update 22 March 2018

| Environm      | 24 hr<br>Mean                                    | 24 hr<br>Mean                                              | 24hr<br>Mean                                           | 24 hr<br>Mean                                                         | 24 hr<br>Mean                   | 24 hr Mean                                                   | 24 hr<br>Mean                               | 15 minute<br>Max                                 | 15 minute<br>Max                                           | 15 minute<br>Max                             | 15 minute<br>Max                                                   | 15 minute<br>Max             | 60 minute<br>Max                                             |
|---------------|--------------------------------------------------|------------------------------------------------------------|--------------------------------------------------------|-----------------------------------------------------------------------|---------------------------------|--------------------------------------------------------------|---------------------------------------------|--------------------------------------------------|------------------------------------------------------------|----------------------------------------------|--------------------------------------------------------------------|------------------------------|--------------------------------------------------------------|
| Date          | Academy<br>PM <sub>10</sub><br>µg/m <sup>3</sup> | Leisure<br>Centre<br>PM <sub>10</sub><br>µg/m <sup>3</sup> | Blechynden<br>St<br>PM <sub>10</sub> µg/m <sup>3</sup> | Station<br>Wk/ TMO<br>office<br>PM <sub>10</sub><br>µg/m <sup>3</sup> | Grenfell<br>Rd<br>PM₁₀<br>µg/m³ | North<br>Kensington<br>PM <sub>10</sub><br>µg/m <sup>3</sup> | London<br>Mean<br>PM10<br>µg/m <sup>3</sup> | Academy<br>PM <sub>10</sub><br>µg/m <sup>3</sup> | Leisure<br>Centre<br>PM <sub>10</sub><br>µg/m <sup>3</sup> | Blechynden<br>St<br>PM <sub>10 .</sub> µg/m³ | Station<br>Wk/ TMO<br>office PM <sub>10</sub><br>µg/m <sup>3</sup> | Grenfell Rd<br>PM₁₀<br>µg/m³ | North<br>Kensington<br>PM <sub>10</sub><br>µg/m <sup>3</sup> |
| Sun 13/08/17  | 7                                                | 8                                                          | 14                                                     |                                                                       | 7                               | 14                                                           | 15                                          | 19                                               | 13                                                         | 55                                           |                                                                    | 14                           | 20                                                           |
| Mon 14/08/17  | 7                                                | 8                                                          | 24                                                     |                                                                       | 11                              | 16                                                           | 21                                          | 24                                               | 13                                                         | 173                                          |                                                                    | 130                          | 23                                                           |
| Tues 15/08/17 | 7                                                | 8                                                          | 18                                                     |                                                                       | 8                               | 17                                                           | 21                                          | 15                                               | 14                                                         | 471                                          |                                                                    | 34                           | 28                                                           |
| Wed 16/08/17  | 7                                                | 8                                                          | 19                                                     |                                                                       | 10                              | 15                                                           | 20                                          | 13                                               | 13                                                         | 135                                          |                                                                    | 157                          | 22                                                           |
| Thur 17/08/17 | 6                                                | 7                                                          |                                                        |                                                                       | 9                               | 13                                                           | 17                                          | 15                                               | 17                                                         | 22                                           | 19                                                                 | 93                           | 18                                                           |
| Fri 18/08/17  | 8                                                | 10                                                         |                                                        | 12                                                                    | 11                              | 15                                                           | 16                                          | 18                                               | 21                                                         |                                              | 24                                                                 | 40                           | 16                                                           |
| Sat 19/08/17  | 8                                                | 10                                                         |                                                        | 12                                                                    | 10                              | 12                                                           | 14                                          | 10                                               | 12                                                         |                                              | 15                                                                 | 16                           | 13                                                           |
| Sun 20/08/17  | 8                                                | 9                                                          |                                                        | 13                                                                    | 10                              | 14                                                           | 14                                          | 11                                               | 14                                                         |                                              | 40                                                                 | 57                           | 15                                                           |
| Mon 21/08/17  | 4                                                | 5                                                          |                                                        | 5                                                                     | 6                               | 8                                                            | 14                                          | 7                                                | 8                                                          |                                              | 10                                                                 | 119                          | 14                                                           |
| Tues 22/08/17 | 8                                                | 9                                                          |                                                        | 10                                                                    | 10                              | 7                                                            | 24                                          | 16                                               | 15                                                         |                                              | 16                                                                 | 149                          | 13                                                           |
| Wed 23/08/17  | 11                                               | 12                                                         |                                                        | 13                                                                    | 11                              | 5                                                            | 31                                          | 20                                               | 21                                                         |                                              | 25                                                                 | 53                           | 9                                                            |
| Thu 24/08/17  | 7                                                | 9                                                          |                                                        | 9                                                                     | 9                               | 5                                                            | 18                                          | 11                                               | 13                                                         |                                              | 15                                                                 | 45                           | 7                                                            |
| Fri 25/08/17  | 9                                                | 11                                                         |                                                        | 12                                                                    | 11                              | 12                                                           | 23                                          | 18                                               | 21                                                         |                                              | 22                                                                 | 21                           | 28                                                           |
| Sat 26/08/17  | 10                                               | 11                                                         |                                                        | 12                                                                    | 10                              | 24                                                           | 24                                          | 18                                               | 21                                                         |                                              | 22                                                                 | 21                           | 36                                                           |
| Sun 27/08/17  | 8                                                | 9                                                          |                                                        | 9                                                                     | 9                               | 23                                                           | 21                                          | 22                                               | 17                                                         |                                              | 18                                                                 | 44                           | 44                                                           |
| Mon 28/08/17  | 10                                               | 12                                                         |                                                        | 12                                                                    | 11                              | 37                                                           | 35                                          | 18                                               | 19                                                         |                                              | 27                                                                 | 41                           | 58                                                           |
| Tue 29/08/17  | 9                                                | 10                                                         |                                                        | 11                                                                    | 11                              | 25                                                           | 28                                          | 16                                               | 19                                                         |                                              | 21                                                                 | 131                          | 35                                                           |
| Wed 30/08/17  | 9                                                | 12                                                         |                                                        | 12                                                                    | 15                              | 16                                                           | 20                                          | 14                                               | 18                                                         |                                              | 32                                                                 | 100                          | 21                                                           |
| Thur 31/08/17 | 7                                                | 8                                                          |                                                        | 9                                                                     | 9                               | 18                                                           | 20                                          | 14                                               | 15                                                         |                                              | 17                                                                 | 46                           | 22                                                           |
| Fri 01/09/17  | 7                                                | 8                                                          |                                                        | 9                                                                     | 8                               | 17                                                           | 19                                          | 13                                               | 13                                                         |                                              | 15                                                                 | 19                           | 22                                                           |
| Sat 02/09/17  | 6                                                | 7                                                          |                                                        | 8                                                                     | 6                               | 18                                                           | 18                                          | 8                                                | 10                                                         |                                              | 19                                                                 | 10                           | 22                                                           |
| Sun 03/09/17  | 5                                                | 6                                                          |                                                        | 7                                                                     | 7                               | 16                                                           | 15                                          | 8                                                | 10                                                         |                                              | 24                                                                 | 92                           | 27                                                           |
| Mon 04/09/17  | 3                                                | 4                                                          |                                                        | 4                                                                     | 10                              | 13                                                           | 14                                          | 5                                                | 6                                                          |                                              | 22                                                                 | 401                          | 18                                                           |
| Tues 05/09/17 | 4                                                | 4                                                          |                                                        | 5                                                                     | 6                               | 11                                                           | 13                                          | 7                                                | 8                                                          |                                              | 6                                                                  | 75                           | 16                                                           |
| Wed 06/09/17  | 17                                               | 21                                                         |                                                        | 21                                                                    | 19                              | 18                                                           | 28                                          | 29                                               | 33                                                         |                                              | 35                                                                 | 36                           | 30                                                           |
| Thur 07/09/17 | 17                                               | 21                                                         |                                                        | 23                                                                    | 20                              | 18                                                           | 28                                          | 29                                               | 34                                                         |                                              | 42                                                                 | 37                           | 28                                                           |
| Fri 08/09/17  | 4                                                | 5                                                          |                                                        | 5                                                                     | 6                               | 5                                                            | 12                                          | 8                                                | 9                                                          |                                              | 11                                                                 | 14                           | 14                                                           |