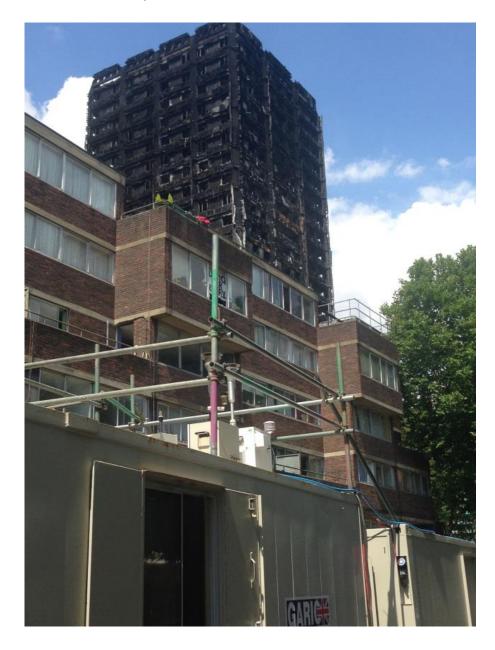

### Overview

Public Health England (PHE) has been assessing and monitoring air quality in the area surrounding Grenfell Tower since the start of the fire on 14 June. Initial risk assessments carried out in conjunction with partner agencies, focussed on the smoke plume which rose upwards rapidly and was carried in a northerly direction by the wind. This meant that there was a low risk of impact on local air quality from the fire. Assessment of data from The London Air Quality Monitoring network was used to confirm the initial risk assessment that levels of particulate matter were low, and remained so over the next 10 days.

### Background to monitoring

PHE has been assessing and monitoring air quality in the area surrounding Grenfell Tower since the fire started. During the initial stages of the fire the main focus for the assessment was on the smoke plume, which rose upwards rapidly and was carried in a northerly direction by the wind.