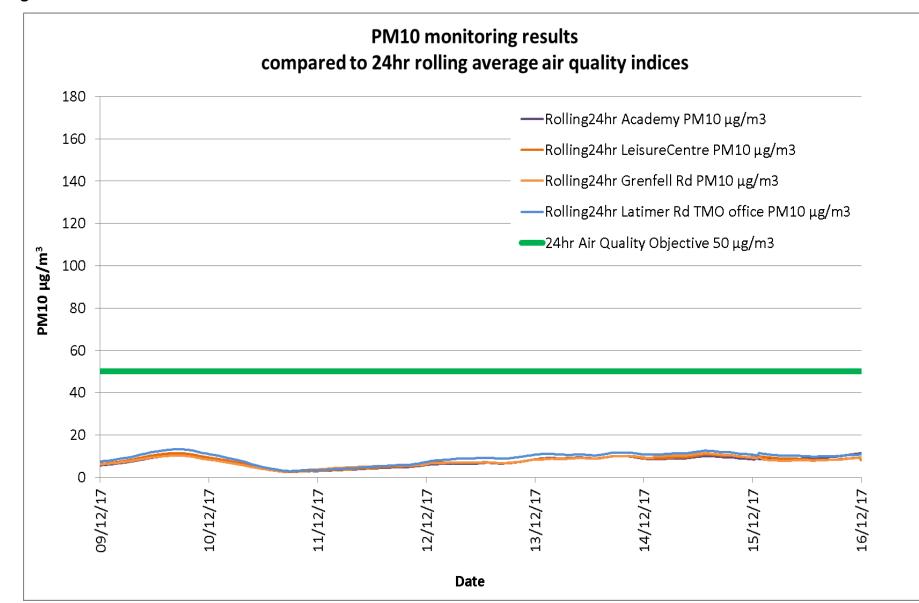

### Particulate matter (PM<sub>10</sub>) data

|               | 24 hr<br>Mean                                    | 24 hr<br>Mean                                              | 24 hr<br>Mean                                             | 24 hr<br>Mean                                                         | 24 hr<br>Mean                                           | 24 hr<br>Mean                                                | 24 hr<br>Mean                               | 15 minute<br>Max                                 | 15 minute<br>Max                                           | 15 minute<br>Max                                          | 15 minute<br>Max                                                      | 15 minute<br>Max                                     | 60 minute<br>Max                                             |
|---------------|--------------------------------------------------|------------------------------------------------------------|-----------------------------------------------------------|-----------------------------------------------------------------------|---------------------------------------------------------|--------------------------------------------------------------|---------------------------------------------|--------------------------------------------------|------------------------------------------------------------|-----------------------------------------------------------|-----------------------------------------------------------------------|------------------------------------------------------|--------------------------------------------------------------|
| Date          | Academy<br>PM <sub>10</sub><br>µg/m <sup>3</sup> | Leisure<br>Centre<br>PM <sub>10</sub><br>µg/m <sup>3</sup> | Blechynden<br>St<br>PM <sub>10</sub><br>µg/m <sup>3</sup> | Station<br>Wk/ TMO<br>office<br>PM <sub>10</sub><br>μg/m <sup>3</sup> | Grenfell<br>Rd<br>PM <sub>10</sub><br>μg/m <sup>3</sup> | North<br>Kensington<br>PM <sub>10</sub><br>µg/m <sup>3</sup> | London<br>Mean<br>PM10<br>µg/m <sup>3</sup> | Academy<br>PM <sub>10</sub><br>µg/m <sup>3</sup> | Leisure<br>Centre<br>PM <sub>10</sub><br>μg/m <sup>3</sup> | Blechynden<br>St<br>PM <sub>10</sub><br>µg/m <sup>3</sup> | Station<br>Wk/ TMO<br>office<br>PM <sub>10</sub><br>μg/m <sup>3</sup> | Grenfell Rd<br>PM <sub>10</sub><br>µg/m <sup>3</sup> | North<br>Kensington<br>PM <sub>10</sub><br>µg/m <sup>3</sup> |
| Sat 24/06/17  | 4                                                | 5                                                          |                                                           |                                                                       |                                                         | 14                                                           | 14                                          | 15                                               | 53                                                         |                                                           |                                                                       |                                                      | 17                                                           |
| Sun 25/06/17  | 4                                                | 5                                                          |                                                           |                                                                       |                                                         | 12                                                           | 12                                          | 10                                               | 11                                                         |                                                           |                                                                       |                                                      | 17                                                           |
| Mon 26/06/17  | 7                                                | 8                                                          |                                                           |                                                                       |                                                         | 14                                                           | 17                                          | 12                                               | 14                                                         |                                                           |                                                                       |                                                      | 19                                                           |
| Tue 27/06/17  | 13                                               | 14                                                         |                                                           |                                                                       |                                                         | 32                                                           | 26                                          | 21                                               | 22                                                         |                                                           |                                                                       |                                                      | 38                                                           |
| Wed 28/06/17  | 5                                                | 5                                                          |                                                           |                                                                       |                                                         | 16                                                           | 15                                          | 10                                               | 9                                                          |                                                           |                                                                       |                                                      | 27                                                           |
| Thur 29/06/17 | 4                                                | 5                                                          |                                                           |                                                                       |                                                         | 14                                                           | 15                                          | 8                                                | 7                                                          |                                                           |                                                                       |                                                      | 18                                                           |
| Fri 30/06/17  | 4                                                | 5                                                          | 12                                                        |                                                                       |                                                         | 15                                                           | 16                                          | 16                                               | 9                                                          | 101                                                       |                                                                       |                                                      | 22                                                           |
| Sat 01/07/17  | 7                                                | 8                                                          | 12                                                        |                                                                       |                                                         | 19                                                           | 17                                          | 14                                               | 15                                                         | 64                                                        |                                                                       |                                                      | 21                                                           |
| Sun 02/07/17  | 6                                                | 7                                                          | 10                                                        |                                                                       |                                                         | 16                                                           | 14                                          | 9                                                | 14                                                         | 44                                                        |                                                                       |                                                      | 23                                                           |
| Mon 03/07/17  | 6                                                | 8                                                          | 13                                                        |                                                                       |                                                         | 16                                                           | 15                                          | 13                                               | 13                                                         | 103                                                       |                                                                       |                                                      | 20                                                           |
| Tue 04/07/17  | 6                                                | 7                                                          | 17                                                        |                                                                       |                                                         | 17                                                           | 17                                          | 10                                               | 11                                                         | 121                                                       |                                                                       |                                                      | 25                                                           |
| Wed 05/07/17  | 7                                                | 8                                                          | 19                                                        |                                                                       |                                                         | 20                                                           | 19                                          | 10                                               | 10                                                         | 163                                                       |                                                                       |                                                      | 25                                                           |
| Thur 06/07/17 | 10                                               | 11                                                         | 23                                                        |                                                                       |                                                         | 15                                                           | 27                                          | 25                                               | 23                                                         | 86                                                        |                                                                       |                                                      | 26                                                           |
| Fri 07/07/17  | 6                                                | 7                                                          | 18                                                        |                                                                       |                                                         | 10                                                           | 19                                          | 9                                                | 10                                                         | 111                                                       |                                                                       |                                                      | 14                                                           |
| Sat 08/07/17  | 4                                                | 5                                                          | 11                                                        |                                                                       |                                                         | 7                                                            | 14                                          | 13                                               | 14                                                         | 48                                                        |                                                                       |                                                      | 20                                                           |
| Sun 09/07/17  | 5                                                | 6                                                          | 17                                                        |                                                                       |                                                         | 12                                                           | 17                                          | 12                                               | 13                                                         | 104                                                       |                                                                       |                                                      | 22                                                           |
| Mon 10/07/17  | 7                                                | 7                                                          | 14                                                        |                                                                       | 43                                                      | 10                                                           | 17                                          | 18                                               | 18                                                         | 87                                                        |                                                                       | 773                                                  | 13                                                           |
| Tue 11/07/17  | 7                                                | 6                                                          | 23                                                        |                                                                       | 13                                                      | 8                                                            | 14                                          | 18                                               | 13                                                         | 446                                                       |                                                                       | 299                                                  | 16                                                           |
| Wed 12/07/17  | 6                                                | 6                                                          | 16                                                        |                                                                       | 9                                                       | 8                                                            | 14                                          | 46                                               | 12                                                         | 180                                                       |                                                                       | 15                                                   | 15                                                           |
| Thur 13/07/17 | 8                                                | 9                                                          | 23                                                        |                                                                       | 15                                                      | 12                                                           | 19                                          | 11                                               | 14                                                         | 224                                                       |                                                                       | 200                                                  | 15                                                           |
| Fri 14/07/17  | 6                                                | 7                                                          | 10                                                        |                                                                       | 11                                                      | 9                                                            | 16                                          | 9                                                | 13                                                         | 37                                                        |                                                                       | 103                                                  | 11                                                           |
| Sat 15/07/17  | 7                                                | 8                                                          | 13                                                        |                                                                       | 11                                                      | 9                                                            | 17                                          | 12                                               | 13                                                         | 66                                                        |                                                                       | 59                                                   | 15                                                           |
| Sun 16/07/17  | 4                                                | 4                                                          | 9                                                         |                                                                       | 7                                                       | 5                                                            | 10                                          | 6                                                | 20                                                         | 36                                                        |                                                                       | 42                                                   | 8                                                            |