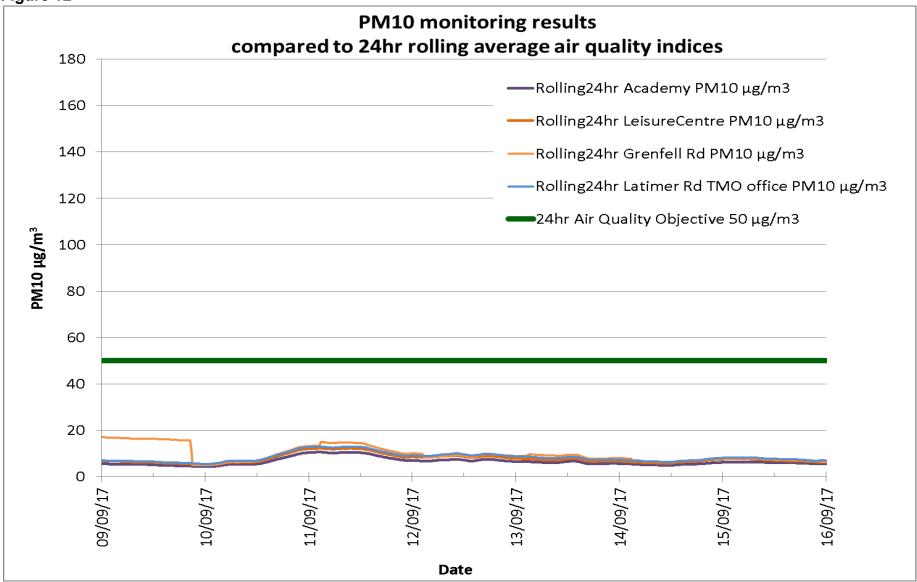

Environmental monitoring following the Grenfell Tower fire: Data update 22 March 2018

| Environm      | 24 hr<br>Mean                                    | 24 hr<br>Mean                                              | 24hr<br>Mean                                           | 24 hr<br>Mean                                                         | 24 hr<br>Mean                   | 24 hr Mean                                                   | 24 hr<br>Mean                               | 15 minute<br>Max                                 | 15 minute<br>Max                                           | 15 minute<br>Max                             | 15 minute<br>Max                                                   | 15 minute<br>Max             | 60 minute<br>Max                                             |
|---------------|--------------------------------------------------|------------------------------------------------------------|--------------------------------------------------------|-----------------------------------------------------------------------|---------------------------------|--------------------------------------------------------------|---------------------------------------------|--------------------------------------------------|------------------------------------------------------------|----------------------------------------------|--------------------------------------------------------------------|------------------------------|--------------------------------------------------------------|
| Date          | Academy<br>PM <sub>10</sub><br>µg/m <sup>3</sup> | Leisure<br>Centre<br>PM <sub>10</sub><br>µg/m <sup>3</sup> | Blechynden<br>St<br>PM <sub>10</sub> µg/m <sup>3</sup> | Station<br>Wk/ TMO<br>office<br>PM <sub>10</sub><br>µg/m <sup>3</sup> | Grenfell<br>Rd<br>PM₁₀<br>µg/m³ | North<br>Kensington<br>PM <sub>10</sub><br>µg/m <sup>3</sup> | London<br>Mean<br>PM10<br>µg/m <sup>3</sup> | Academy<br>PM <sub>10</sub><br>µg/m <sup>3</sup> | Leisure<br>Centre<br>PM <sub>10</sub><br>µg/m <sup>3</sup> | Blechynden<br>St<br>PM <sub>10 .</sub> µg/m³ | Station<br>Wk/ TMO<br>office PM <sub>10</sub><br>µg/m <sup>3</sup> | Grenfell Rd<br>PM₁₀<br>µg/m³ | North<br>Kensington<br>PM <sub>10</sub><br>µg/m <sup>3</sup> |
| Sun 13/08/17  | 7                                                | 8                                                          | 14                                                     |                                                                       | 7                               | 14                                                           | 15                                          | 19                                               | 13                                                         | 55                                           |                                                                    | 14                           | 20                                                           |
| Mon 14/08/17  | 7                                                | 8                                                          | 24                                                     |                                                                       | 11                              | 16                                                           | 21                                          | 24                                               | 13                                                         | 173                                          |                                                                    | 130                          | 23                                                           |
| Tues 15/08/17 | 7                                                | 8                                                          | 18                                                     |                                                                       | 8                               | 17                                                           | 21                                          | 15                                               | 14                                                         | 471                                          |                                                                    | 34                           | 28                                                           |
| Wed 16/08/17  | 7                                                | 8                                                          | 19                                                     |                                                                       | 10                              | 15                                                           | 20                                          | 13                                               | 13                                                         | 135                                          |                                                                    | 157                          | 22                                                           |
| Thur 17/08/17 | 6                                                | 7                                                          |                                                        |                                                                       | 9                               | 13                                                           | 17                                          | 15                                               | 17                                                         | 22                                           | 19                                                                 | 93                           | 18                                                           |
| Fri 18/08/17  | 8                                                | 10                                                         |                                                        | 12                                                                    | 11                              | 15                                                           | 16                                          | 18                                               | 21                                                         |                                              | 24                                                                 | 40                           | 16                                                           |
| Sat 19/08/17  | 8                                                | 10                                                         |                                                        | 12                                                                    | 10                              | 12                                                           | 14                                          | 10                                               | 12                                                         |                                              | 15                                                                 | 16                           | 13                                                           |
| Sun 20/08/17  | 8                                                | 9                                                          |                                                        | 13                                                                    | 10                              | 14                                                           | 14                                          | 11                                               | 14                                                         |                                              | 40                                                                 | 57                           | 15                                                           |
| Mon 21/08/17  | 4                                                | 5                                                          |                                                        | 5                                                                     | 6                               | 8                                                            | 14                                          | 7                                                | 8                                                          |                                              | 10                                                                 | 119                          | 14                                                           |
| Tues 22/08/17 | 8                                                | 9                                                          |                                                        | 10                                                                    | 10                              | 7                                                            | 24                                          | 16                                               | 15                                                         |                                              | 16                                                                 | 149                          | 13                                                           |
| Wed 23/08/17  | 11                                               | 12                                                         |                                                        | 13                                                                    | 11                              | 5                                                            | 31                                          | 20                                               | 21                                                         |                                              | 25                                                                 | 53                           | 9                                                            |
| Thu 24/08/17  | 7                                                | 9                                                          |                                                        | 9                                                                     | 9                               | 5                                                            | 18                                          | 11                                               | 13                                                         |                                              | 15                                                                 | 45                           | 7                                                            |
| Fri 25/08/17  | 9                                                | 11                                                         |                                                        | 12                                                                    | 11                              | 12                                                           | 23                                          | 18                                               | 21                                                         |                                              | 22                                                                 | 21                           | 28                                                           |
| Sat 26/08/17  | 10                                               | 11                                                         |                                                        | 12                                                                    | 10                              | 24                                                           | 24                                          | 18                                               | 21                                                         |                                              | 22                                                                 | 21                           | 36                                                           |
| Sun 27/08/17  | 8                                                | 9                                                          |                                                        | 9                                                                     | 9                               | 23                                                           | 21                                          | 22                                               | 17                                                         |                                              | 18                                                                 | 44                           | 44                                                           |
| Mon 28/08/17  | 10                                               | 12                                                         |                                                        | 12                                                                    | 11                              | 37                                                           | 35                                          | 18                                               | 19                                                         |                                              | 27                                                                 | 41                           | 58                                                           |
| Tue 29/08/17  | 9                                                | 10                                                         |                                                        | 11                                                                    | 11                              | 25                                                           | 28                                          | 16                                               | 19                                                         |                                              | 21                                                                 | 131                          | 35                                                           |
| Wed 30/08/17  | 9                                                | 12                                                         |                                                        | 12                                                                    | 15                              | 16                                                           | 20                                          | 14                                               | 18                                                         |                                              | 32                                                                 | 100                          | 21                                                           |
| Thur 31/08/17 | 7                                                | 8                                                          |                                                        | 9                                                                     | 9                               | 18                                                           | 20                                          | 14                                               | 15                                                         |                                              | 17                                                                 | 46                           | 22                                                           |
| Fri 01/09/17  | 7                                                | 8                                                          |                                                        | 9                                                                     | 8                               | 17                                                           | 19                                          | 13                                               | 13                                                         |                                              | 15                                                                 | 19                           | 22                                                           |
| Sat 02/09/17  | 6                                                | 7                                                          |                                                        | 8                                                                     | 6                               | 18                                                           | 18                                          | 8                                                | 10                                                         |                                              | 19                                                                 | 10                           | 22                                                           |
| Sun 03/09/17  | 5                                                | 6                                                          |                                                        | 7                                                                     | 7                               | 16                                                           | 15                                          | 8                                                | 10                                                         |                                              | 24                                                                 | 92                           | 27                                                           |
| Mon 04/09/17  | 3                                                | 4                                                          |                                                        | 4                                                                     | 10                              | 13                                                           | 14                                          | 5                                                | 6                                                          |                                              | 22                                                                 | 401                          | 18                                                           |
| Tues 05/09/17 | 4                                                | 4                                                          |                                                        | 5                                                                     | 6                               | 11                                                           | 13                                          | 7                                                | 8                                                          |                                              | 6                                                                  | 75                           | 16                                                           |
| Wed 06/09/17  | 17                                               | 21                                                         |                                                        | 21                                                                    | 19                              | 18                                                           | 28                                          | 29                                               | 33                                                         |                                              | 35                                                                 | 36                           | 30                                                           |
| Thur 07/09/17 | 17                                               | 21                                                         |                                                        | 23                                                                    | 20                              | 18                                                           | 28                                          | 29                                               | 34                                                         |                                              | 42                                                                 | 37                           | 28                                                           |
| Fri 08/09/17  | 4                                                | 5                                                          |                                                        | 5                                                                     | 6                               | 5                                                            | 12                                          | 8                                                | 9                                                          |                                              | 11                                                                 | 14                           | 14                                                           |