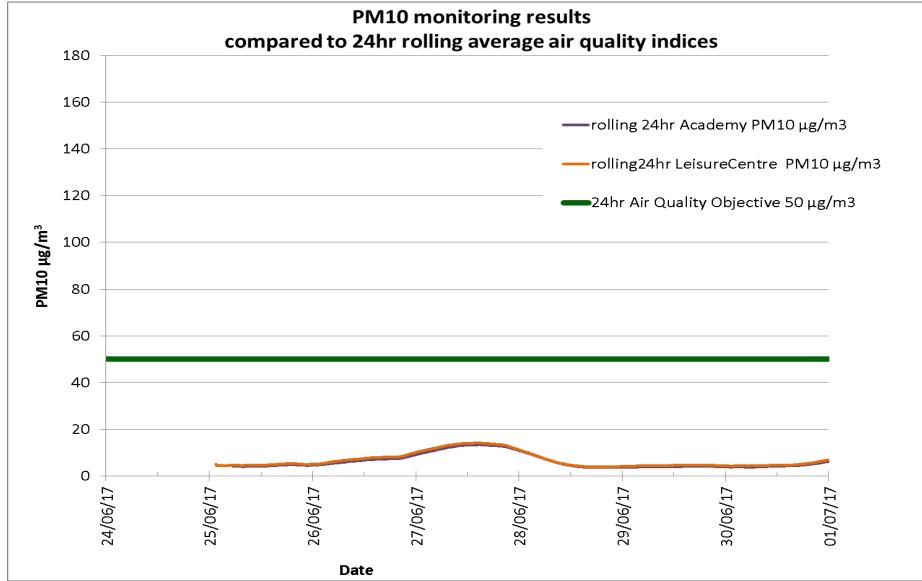

### Particulate matter (PM<sub>10</sub>) data

|               | 24 hr<br>Mean                                    | 24 hr<br>Mean                                              | 24 hr<br>Mean                                             | 24 hr<br>Mean                                                         | 24 hr<br>Mean                                           | 24 hr<br>Mean                                                | 24 hr<br>Mean                               | 15 minute<br>Max                                 | 15 minute<br>Max                                           | 15 minute<br>Max                                          | 15 minute<br>Max                                                      | 15 minute<br>Max                                     | 60 minute<br>Max                                             |
|---------------|--------------------------------------------------|------------------------------------------------------------|-----------------------------------------------------------|-----------------------------------------------------------------------|---------------------------------------------------------|--------------------------------------------------------------|---------------------------------------------|--------------------------------------------------|------------------------------------------------------------|-----------------------------------------------------------|-----------------------------------------------------------------------|------------------------------------------------------|--------------------------------------------------------------|
| Date          | Academy<br>PM <sub>10</sub><br>µg/m <sup>3</sup> | Leisure<br>Centre<br>PM <sub>10</sub><br>µg/m <sup>3</sup> | Blechynden<br>St<br>PM <sub>10</sub><br>µg/m <sup>3</sup> | Station<br>Wk/ TMO<br>office<br>PM <sub>10</sub><br>μg/m <sup>3</sup> | Grenfell<br>Rd<br>PM <sub>10</sub><br>μg/m <sup>3</sup> | North<br>Kensington<br>PM <sub>10</sub><br>µg/m <sup>3</sup> | London<br>Mean<br>PM10<br>µg/m <sup>3</sup> | Academy<br>PM <sub>10</sub><br>µg/m <sup>3</sup> | Leisure<br>Centre<br>PM <sub>10</sub><br>μg/m <sup>3</sup> | Blechynden<br>St<br>PM <sub>10</sub><br>µg/m <sup>3</sup> | Station<br>Wk/ TMO<br>office<br>PM <sub>10</sub><br>μg/m <sup>3</sup> | Grenfell Rd<br>PM <sub>10</sub><br>µg/m <sup>3</sup> | North<br>Kensington<br>PM <sub>10</sub><br>µg/m <sup>3</sup> |
| Sat 24/06/17  | 4                                                | 5                                                          |                                                           |                                                                       |                                                         | 14                                                           | 14                                          | 15                                               | 53                                                         |                                                           |                                                                       |                                                      | 17                                                           |
| Sun 25/06/17  | 4                                                | 5                                                          |                                                           |                                                                       |                                                         | 12                                                           | 12                                          | 10                                               | 11                                                         |                                                           |                                                                       |                                                      | 17                                                           |
| Mon 26/06/17  | 7                                                | 8                                                          |                                                           |                                                                       |                                                         | 14                                                           | 17                                          | 12                                               | 14                                                         |                                                           |                                                                       |                                                      | 19                                                           |
| Tue 27/06/17  | 13                                               | 14                                                         |                                                           |                                                                       |                                                         | 32                                                           | 26                                          | 21                                               | 22                                                         |                                                           |                                                                       |                                                      | 38                                                           |
| Wed 28/06/17  | 5                                                | 5                                                          |                                                           |                                                                       |                                                         | 16                                                           | 15                                          | 10                                               | 9                                                          |                                                           |                                                                       |                                                      | 27                                                           |
| Thur 29/06/17 | 4                                                | 5                                                          |                                                           |                                                                       |                                                         | 14                                                           | 15                                          | 8                                                | 7                                                          |                                                           |                                                                       |                                                      | 18                                                           |
| Fri 30/06/17  | 4                                                | 5                                                          | 12                                                        |                                                                       |                                                         | 15                                                           | 16                                          | 16                                               | 9                                                          | 101                                                       |                                                                       |                                                      | 22                                                           |
| Sat 01/07/17  | 7                                                | 8                                                          | 12                                                        |                                                                       |                                                         | 19                                                           | 17                                          | 14                                               | 15                                                         | 64                                                        |                                                                       |                                                      | 21                                                           |
| Sun 02/07/17  | 6                                                | 7                                                          | 10                                                        |                                                                       |                                                         | 16                                                           | 14                                          | 9                                                | 14                                                         | 44                                                        |                                                                       |                                                      | 23                                                           |
| Mon 03/07/17  | 6                                                | 8                                                          | 13                                                        |                                                                       |                                                         | 16                                                           | 15                                          | 13                                               | 13                                                         | 103                                                       |                                                                       |                                                      | 20                                                           |
| Tue 04/07/17  | 6                                                | 7                                                          | 17                                                        |                                                                       |                                                         | 17                                                           | 17                                          | 10                                               | 11                                                         | 121                                                       |                                                                       |                                                      | 25                                                           |
| Wed 05/07/17  | 7                                                | 8                                                          | 19                                                        |                                                                       |                                                         | 20                                                           | 19                                          | 10                                               | 10                                                         | 163                                                       |                                                                       |                                                      | 25                                                           |
| Thur 06/07/17 | 10                                               | 11                                                         | 23                                                        |                                                                       |                                                         | 15                                                           | 27                                          | 25                                               | 23                                                         | 86                                                        |                                                                       |                                                      | 26                                                           |
| Fri 07/07/17  | 6                                                | 7                                                          | 18                                                        |                                                                       |                                                         | 10                                                           | 19                                          | 9                                                | 10                                                         | 111                                                       |                                                                       |                                                      | 14                                                           |
| Sat 08/07/17  | 4                                                | 5                                                          | 11                                                        |                                                                       |                                                         | 7                                                            | 14                                          | 13                                               | 14                                                         | 48                                                        |                                                                       |                                                      | 20                                                           |
| Sun 09/07/17  | 5                                                | 6                                                          | 17                                                        |                                                                       |                                                         | 12                                                           | 17                                          | 12                                               | 13                                                         | 104                                                       |                                                                       |                                                      | 22                                                           |
| Mon 10/07/17  | 7                                                | 7                                                          | 14                                                        |                                                                       | 43                                                      | 10                                                           | 17                                          | 18                                               | 18                                                         | 87                                                        |                                                                       | 773                                                  | 13                                                           |
| Tue 11/07/17  | 7                                                | 6                                                          | 23                                                        |                                                                       | 13                                                      | 8                                                            | 14                                          | 18                                               | 13                                                         | 446                                                       |                                                                       | 299                                                  | 16                                                           |
| Wed 12/07/17  | 6                                                | 6                                                          | 16                                                        |                                                                       | 9                                                       | 8                                                            | 14                                          | 46                                               | 12                                                         | 180                                                       |                                                                       | 15                                                   | 15                                                           |
| Thur 13/07/17 | 8                                                | 9                                                          | 23                                                        |                                                                       | 15                                                      | 12                                                           | 19                                          | 11                                               | 14                                                         | 224                                                       |                                                                       | 200                                                  | 15                                                           |
| Fri 14/07/17  | 6                                                | 7                                                          | 10                                                        |                                                                       | 11                                                      | 9                                                            | 16                                          | 9                                                | 13                                                         | 37                                                        |                                                                       | 103                                                  | 11                                                           |
| Sat 15/07/17  | 7                                                | 8                                                          | 13                                                        |                                                                       | 11                                                      | 9                                                            | 17                                          | 12                                               | 13                                                         | 66                                                        |                                                                       | 59                                                   | 15                                                           |
| Sun 16/07/17  | 4                                                | 4                                                          | 9                                                         |                                                                       | 7                                                       | 5                                                            | 10                                          | 6                                                | 20                                                         | 36                                                        |                                                                       | 42                                                   | 8                                                            |