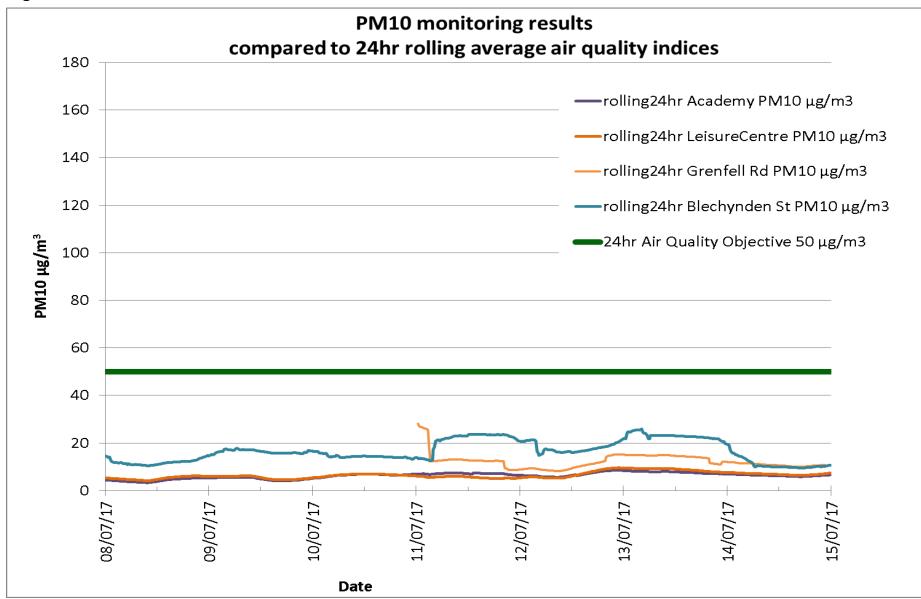

### Particulate matter (PM<sub>10</sub>) data

|               | 24 hr<br>Mean                                    | 24 hr<br>Mean                                              | 24 hr<br>Mean                                             | 24 hr<br>Mean                                                         | 24 hr<br>Mean                                           | 24 hr<br>Mean                                                | 24 hr<br>Mean                               | 15 minute<br>Max                                 | 15 minute<br>Max                                           | 15 minute<br>Max                                          | 15 minute<br>Max                                                      | 15 minute<br>Max                                     | 60 minute<br>Max                                             |
|---------------|--------------------------------------------------|------------------------------------------------------------|-----------------------------------------------------------|-----------------------------------------------------------------------|---------------------------------------------------------|--------------------------------------------------------------|---------------------------------------------|--------------------------------------------------|------------------------------------------------------------|-----------------------------------------------------------|-----------------------------------------------------------------------|------------------------------------------------------|--------------------------------------------------------------|
| Date          | Academy<br>PM <sub>10</sub><br>µg/m <sup>3</sup> | Leisure<br>Centre<br>PM <sub>10</sub><br>µg/m <sup>3</sup> | Blechynden<br>St<br>PM <sub>10</sub><br>µg/m <sup>3</sup> | Station<br>Wk/ TMO<br>office<br>PM <sub>10</sub><br>μg/m <sup>3</sup> | Grenfell<br>Rd<br>PM <sub>10</sub><br>μg/m <sup>3</sup> | North<br>Kensington<br>PM <sub>10</sub><br>µg/m <sup>3</sup> | London<br>Mean<br>PM10<br>µg/m <sup>3</sup> | Academy<br>PM <sub>10</sub><br>µg/m <sup>3</sup> | Leisure<br>Centre<br>PM <sub>10</sub><br>μg/m <sup>3</sup> | Blechynden<br>St<br>PM <sub>10</sub><br>µg/m <sup>3</sup> | Station<br>Wk/ TMO<br>office<br>PM <sub>10</sub><br>μg/m <sup>3</sup> | Grenfell Rd<br>PM <sub>10</sub><br>µg/m <sup>3</sup> | North<br>Kensington<br>PM <sub>10</sub><br>µg/m <sup>3</sup> |
| Sat 24/06/17  | 4                                                | 5                                                          |                                                           |                                                                       |                                                         | 14                                                           | 14                                          | 15                                               | 53                                                         |                                                           |                                                                       |                                                      | 17                                                           |
| Sun 25/06/17  | 4                                                | 5                                                          |                                                           |                                                                       |                                                         | 12                                                           | 12                                          | 10                                               | 11                                                         |                                                           |                                                                       |                                                      | 17                                                           |
| Mon 26/06/17  | 7                                                | 8                                                          |                                                           |                                                                       |                                                         | 14                                                           | 17                                          | 12                                               | 14                                                         |                                                           |                                                                       |                                                      | 19                                                           |
| Tue 27/06/17  | 13                                               | 14                                                         |                                                           |                                                                       |                                                         | 32                                                           | 26                                          | 21                                               | 22                                                         |                                                           |                                                                       |                                                      | 38                                                           |
| Wed 28/06/17  | 5                                                | 5                                                          |                                                           |                                                                       |                                                         | 16                                                           | 15                                          | 10                                               | 9                                                          |                                                           |                                                                       |                                                      | 27                                                           |
| Thur 29/06/17 | 4                                                | 5                                                          |                                                           |                                                                       |                                                         | 14                                                           | 15                                          | 8                                                | 7                                                          |                                                           |                                                                       |                                                      | 18                                                           |
| Fri 30/06/17  | 4                                                | 5                                                          | 12                                                        |                                                                       |                                                         | 15                                                           | 16                                          | 16                                               | 9                                                          | 101                                                       |                                                                       |                                                      | 22                                                           |
| Sat 01/07/17  | 7                                                | 8                                                          | 12                                                        |                                                                       |                                                         | 19                                                           | 17                                          | 14                                               | 15                                                         | 64                                                        |                                                                       |                                                      | 21                                                           |
| Sun 02/07/17  | 6                                                | 7                                                          | 10                                                        |                                                                       |                                                         | 16                                                           | 14                                          | 9                                                | 14                                                         | 44                                                        |                                                                       |                                                      | 23                                                           |
| Mon 03/07/17  | 6                                                | 8                                                          | 13                                                        |                                                                       |                                                         | 16                                                           | 15                                          | 13                                               | 13                                                         | 103                                                       |                                                                       |                                                      | 20                                                           |
| Tue 04/07/17  | 6                                                | 7                                                          | 17                                                        |                                                                       |                                                         | 17                                                           | 17                                          | 10                                               | 11                                                         | 121                                                       |                                                                       |                                                      | 25                                                           |
| Wed 05/07/17  | 7                                                | 8                                                          | 19                                                        |                                                                       |                                                         | 20                                                           | 19                                          | 10                                               | 10                                                         | 163                                                       |                                                                       |                                                      | 25                                                           |
| Thur 06/07/17 | 10                                               | 11                                                         | 23                                                        |                                                                       |                                                         | 15                                                           | 27                                          | 25                                               | 23                                                         | 86                                                        |                                                                       |                                                      | 26                                                           |
| Fri 07/07/17  | 6                                                | 7                                                          | 18                                                        |                                                                       |                                                         | 10                                                           | 19                                          | 9                                                | 10                                                         | 111                                                       |                                                                       |                                                      | 14                                                           |
| Sat 08/07/17  | 4                                                | 5                                                          | 11                                                        |                                                                       |                                                         | 7                                                            | 14                                          | 13                                               | 14                                                         | 48                                                        |                                                                       |                                                      | 20                                                           |
| Sun 09/07/17  | 5                                                | 6                                                          | 17                                                        |                                                                       |                                                         | 12                                                           | 17                                          | 12                                               | 13                                                         | 104                                                       |                                                                       |                                                      | 22                                                           |
| Mon 10/07/17  | 7                                                | 7                                                          | 14                                                        |                                                                       | 43                                                      | 10                                                           | 17                                          | 18                                               | 18                                                         | 87                                                        |                                                                       | 773                                                  | 13                                                           |
| Tue 11/07/17  | 7                                                | 6                                                          | 23                                                        |                                                                       | 13                                                      | 8                                                            | 14                                          | 18                                               | 13                                                         | 446                                                       |                                                                       | 299                                                  | 16                                                           |
| Wed 12/07/17  | 6                                                | 6                                                          | 16                                                        |                                                                       | 9                                                       | 8                                                            | 14                                          | 46                                               | 12                                                         | 180                                                       |                                                                       | 15                                                   | 15                                                           |
| Thur 13/07/17 | 8                                                | 9                                                          | 23                                                        |                                                                       | 15                                                      | 12                                                           | 19                                          | 11                                               | 14                                                         | 224                                                       |                                                                       | 200                                                  | 15                                                           |
| Fri 14/07/17  | 6                                                | 7                                                          | 10                                                        |                                                                       | 11                                                      | 9                                                            | 16                                          | 9                                                | 13                                                         | 37                                                        |                                                                       | 103                                                  | 11                                                           |
| Sat 15/07/17  | 7                                                | 8                                                          | 13                                                        |                                                                       | 11                                                      | 9                                                            | 17                                          | 12                                               | 13                                                         | 66                                                        |                                                                       | 59                                                   | 15                                                           |
| Sun 16/07/17  | 4                                                | 4                                                          | 9                                                         |                                                                       | 7                                                       | 5                                                            | 10                                          | 6                                                | 20                                                         | 36                                                        |                                                                       | 42                                                   | 8                                                            |